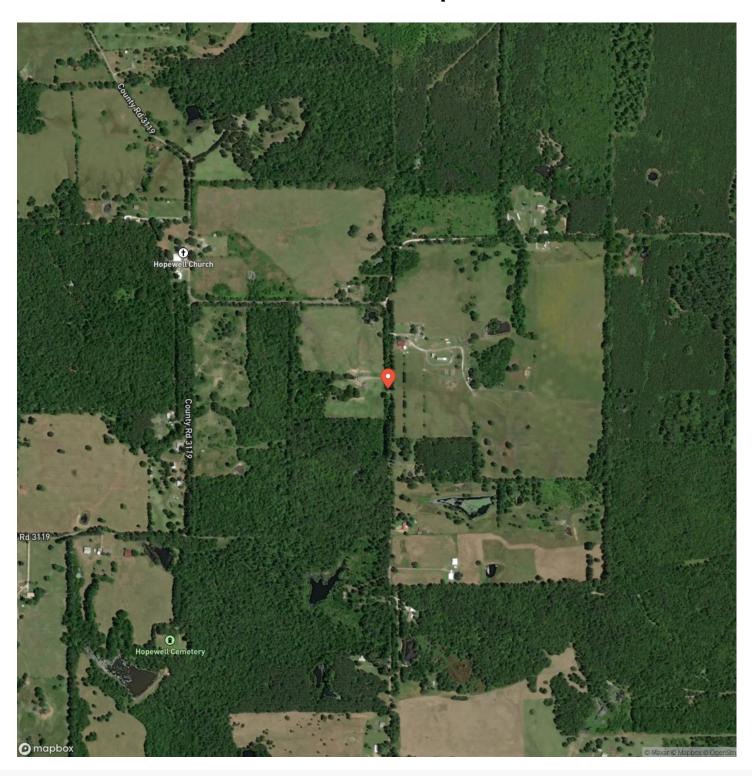

TBD County Road 3115 N Clarksville, TX 75426 County Road 3115N Clarksville, TX 75426

\$181,000 24.450± Acres Red River County







# TBD County Road 3115 N Clarksville, TX 75426 Clarksville, TX / Red River County

#### **SUMMARY**

#### **Address**

County Road 3115N

#### City, State Zip

Clarksville, TX 75426

#### County

Red River County

#### Type

Hunting Land, Recreational Land, Undeveloped Land

#### Latitude / Longitude

33.736734 / -95.017826

#### Acreage

24.450

#### Price

\$181,000

#### **Property Website**

https://www.glasslandandhome.com/property/tbd-county-road-3115-n-clarksville-tx-75426-red-river-texas/57631/







TBD County Road 3115 N Clarksville, TX 75426 Clarksville, TX / Red River County





# **Locator Map**



# **Locator Map**



# **Satellite Map**



#### TBD County Road 3115 N Clarksville, TX 75426 Clarksville, TX / Red River County

#### LISTING REPRESENTATIVE For more information contact:



Representative

Ashley Phelps-Kelsoe

Mobile

(903) 219-2009

**Email** 

ashley@glasslandandhome.com

Address

City / State / Zip

Paris, TX 75460

| NOTES |  |  |
|-------|--|--|
|       |  |  |
|       |  |  |
| _     |  |  |
|       |  |  |
|       |  |  |
|       |  |  |
|       |  |  |
|       |  |  |
|       |  |  |
|       |  |  |
|       |  |  |
|       |  |  |
|       |  |  |

| <u>NOTES</u> |  |
|--------------|--|
|              |  |
|              |  |
|              |  |
|              |  |
|              |  |
|              |  |
|              |  |
|              |  |
|              |  |
|              |  |
|              |  |
|