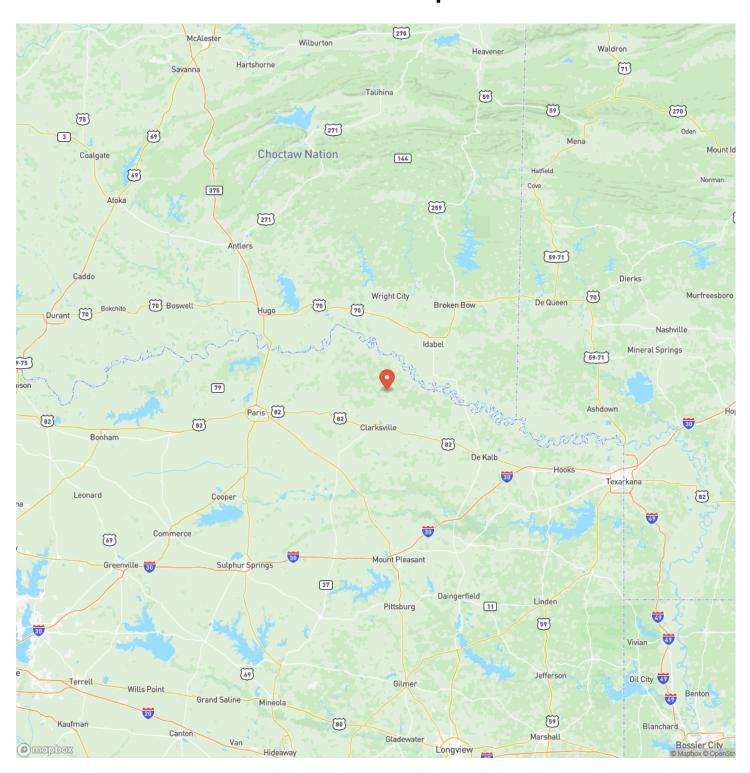

TBD County Road 3115 N Clarksville, TX 75426 County Road 3115N Clarksville, TX 75426

\$181,000 24.450± Acres Red River County







# TBD County Road 3115 N Clarksville, TX 75426 Clarksville, TX / Red River County

#### **SUMMARY**

#### **Address**

County Road 3115N

#### City, State Zip

Clarksville, TX 75426

#### County

Red River County

#### Type

Hunting Land, Recreational Land, Undeveloped Land

#### Latitude / Longitude

33.736734 / -95.017826

#### Acreage

24.450

#### Price

\$181,000

#### **Property Website**

https://www.glasslandandhome.com/property/tbd-county-road-3115-n-clarksville-tx-75426-red-river-texas/57631/







TBD County Road 3115 N Clarksville, TX 75426 Clarksville, TX / Red River County





# **Locator Map**



# **Locator Map**



# **Satellite Map**



#### TBD County Road 3115 N Clarksville, TX 75426 Clarksville, TX / Red River County

#### LISTING REPRESENTATIVE For more information contact:



Representative

Ashley Phelps-Kelsoe

Mobile

(903) 219-2009

**Email** 

ashley@glasslandandhome.com

Address

City / State / Zip

Paris, TX 75460

| NOTES |  |  |
|-------|--|--|
|       |  |  |
|       |  |  |
| _     |  |  |
|       |  |  |
|       |  |  |
|       |  |  |
|       |  |  |
|       |  |  |
|       |  |  |
|       |  |  |
|       |  |  |
|       |  |  |
|       |  |  |

| <u>NOTES</u> |  |
|--------------|--|
|              |  |
|              |  |
|              |  |
|              |  |
|              |  |
|              |  |
|              |  |
|              |  |
|              |  |
|              |