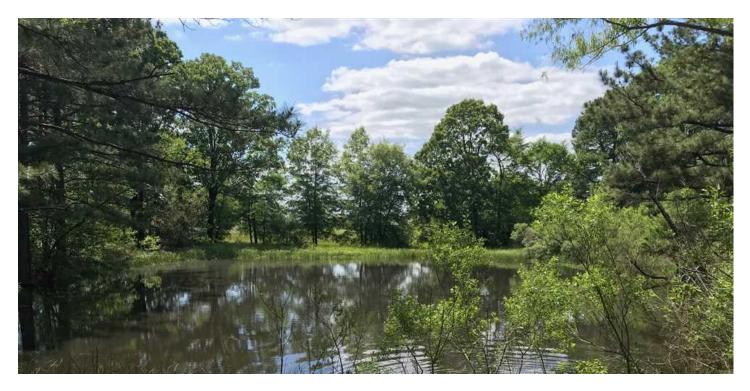

# **PROPERTY DESCRIPTION**

Hunting property with direct access on Hwy 259 road frontage just 2 miles north of DeKalb,TX. Hardwood timber provides safe haven for a healthy whitetail deer herd. The habitat is ideal to manage for whitetail deer, feral hogs, and the occasional turkey.

Mixed use recreational, timberland in Bowie County provides all the ingredients for a family retreat just 2 hours from Dallas. Electricity and water are available on the property plus there's a water well. No residence, but there is a barn for storage and currently houses the landowner's camper for weekend hunting trips.