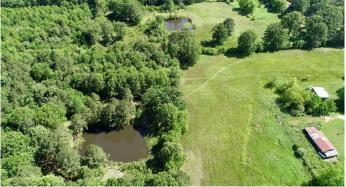

DeKalb 80 Hwy 259 De Kalb, TX **\$216,000.00** 80 +/- acres Bowie County







**MORE INFO ONLINE:** 

MoreofTexas.com

Page 1

### DeKalb 80 De Kalb, TX / Bowie County

## **SUMMARY**

Address Hwy 259

**City, State Zip** De Kalb, TX

**County** Bowie County

**Type** Recreational Land, Timberland

#### Latitude / Longitude 33.5572 / -94.6447

Acreage

80

**Price** \$216,000.00

### **Property Website**

https://moreoftexas.com/detail/dekalb-80-bowie-texas/8584/









### **MORE INFO ONLINE:**

# **PROPERTY DESCRIPTION**

Hunting property with direct access on Hwy 259 road frontage just 2 miles north of DeKalb,TX. Hardwood timber provides safe haven for a healthy whitetail deer herd. The habitat is ideal to manage for whitetail deer, feral hogs, and the occasional turkey.

Mixed use recreational, timberland in Bowie County provides all the ingredients for a family retreat just 2 hours from Dallas. Electricity and water are available on the property plus there's a water well. No residence, but there is a barn for storage and currently houses the landowner's camper for weekend hunting trips.

This 80 acre property is ideal and in a great budget range for your consideration...set you showing soon.

Notice to buyers representatives:

When buying farm