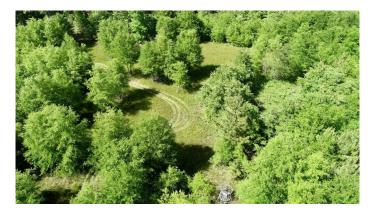

# **PROPERTY DESCRIPTION**

Hunting property with direct access on Hwy 259 road frontage just 2 miles north of DeKalb,TX. Hardwood timber provides safe haven for a healthy whitetail deer herd. The habitat is ideal to manage for whitetail deer, feral hogs, and the occasional turkey.

Mixed use recreational, timberland in Bowie County provides all the ingredients for a family retreat just 2 hours from Dallas. Electricity and water are available on the property plus there's a water well. No residence, but there is a barn for storage and currently houses the landowner's camper for weekend hunting trips.