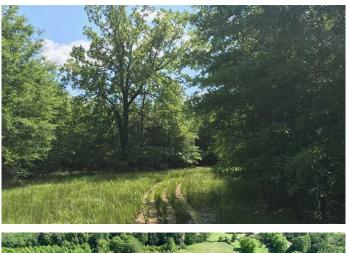

# **PROPERTY DESCRIPTION**

Hunting property with direct access on Hwy 259 road frontage just 2 miles north of DeKalb,TX. Hardwood timber provides safe haven for a healthy whitetail deer herd. The habitat is ideal to manage for whitetail deer, feral hogs, and the occasional turkey.

Mixed use recreational, timberland in Bowie County provides all the ingredients for a family retreat just 2 hours from Dallas. Electricity and water are available on the property plus there's a water well. No residence, but there is a barn for storage and currently houses the landowner's camper for weekend hunting trips.