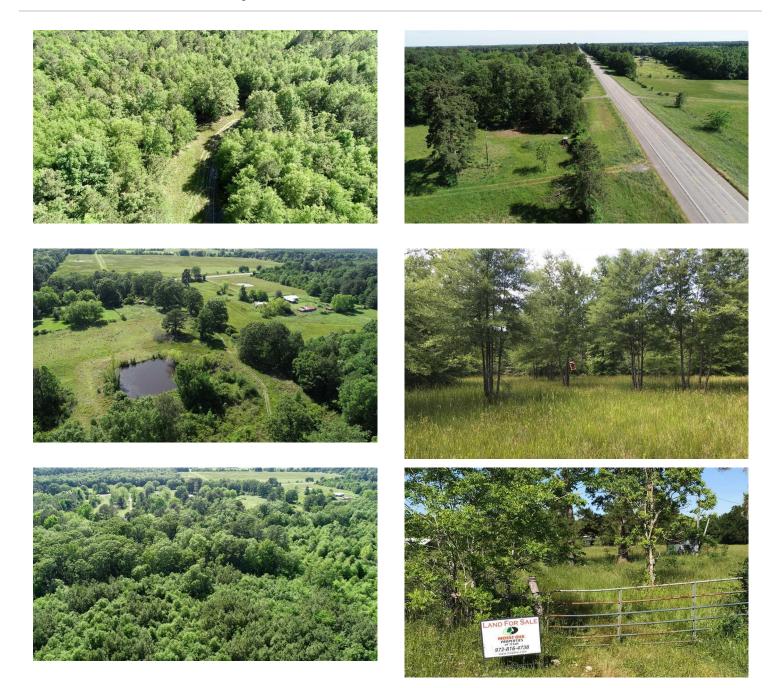

# **PROPERTY DESCRIPTION**

Hunting property with direct access on Hwy 259 road frontage just 2 miles north of DeKalb,TX. Hardwood timber provides safe haven for a healthy whitetail deer herd. The habitat is ideal to manage for whitetail deer, feral hogs, and the occasional turkey.

Mixed use recreational, timberland in Bowie County provides all the ingredients for a family retreat just 2 hours from Dallas. Electricity and water are available on the property plus there's a water well. No residence, but there is a barn for storage and currently houses the landowner's camper for weekend hunting trips.

This 80 acre property is ideal and in a great budget range for your consideration...set you showing soon.

Notice to buyers representatives:

When buying farm & ranch land or investment property the buyers agent, if applicable, must be identified on first contact and must be present at initial showing of the property listing to the prospective real estate investor in order to participate in real estate commission. If this condition is not met, fee participation will be at sole discretion of the Listing Broker.