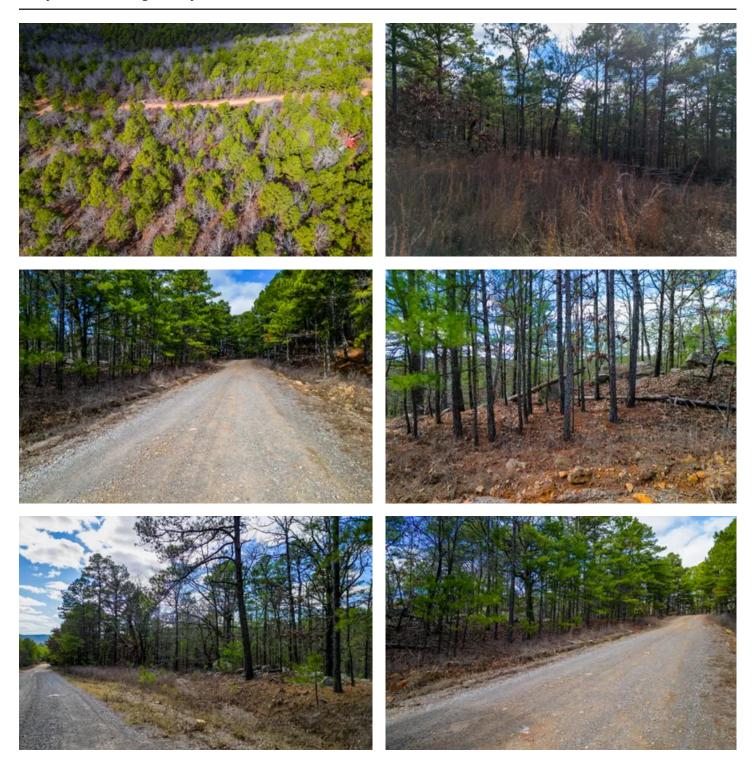

#### **PROPERTY DESCRIPTION**

This Pittsburg County +/- 17.64 acre piece is an outdoor paradise! This property features mature pines, rock formations, and over 60' of elevation change. Access is ample on this property also with access on the north side of the property from True Grit Trail, and access to the southeast side of the property off of Wagonwheel Road. The mountainous terrain of south eastern Oklahoma can provide great deer and bear hunting. Mcalister and Antlers are within a 45 minute drive of the property. Power is located at the road and there are no restrictions on this property. Call Jordan Phillips <u>405-664-5800</u> for a showing!