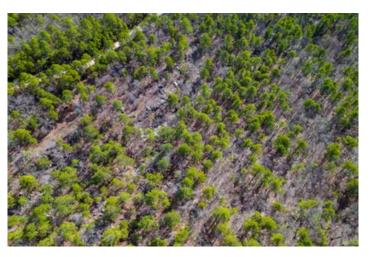

#### **PROPERTY DESCRIPTION**

This Pittsburg County +/- 17.64 acre piece is an outdoor paradise! This property features mature pines, rock formations, and over 60' of elevation change. Access is ample on this property also with access on the north side of the property from True Grit Trail, and access to the southeast side of the property off of Wagonwheel Road. The mountainous terrain of south eastern Oklahoma can provide great deer and bear hunting. Mcalister and Antlers are within a 45 minute drive of the property. Power is located at the road and there are no restrictions on this property. Call Jordan Phillips <u>405-664-5800</u> for a showing!