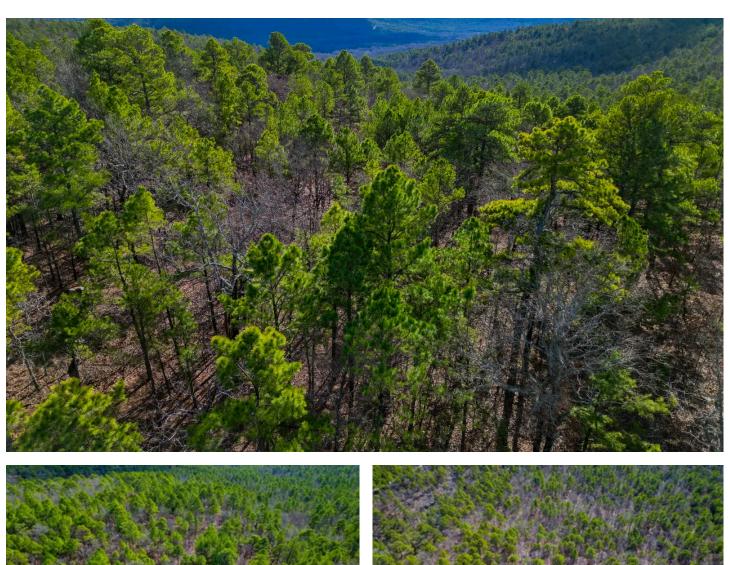

#### **PROPERTY DESCRIPTION**

This Pittsburg County +/- 17.64 acre piece is an outdoor paradise! This property features mature pines, rock formations, and over 60' of elevation change. Access is ample on this property also with access on the north side of the property from True Grit Trail, and access to the southeast side of the property off of Wagonwheel Road. The mountainous terrain of south eastern Oklahoma can provide great deer and bear hunting. Mcalister and Antlers are within a 45 minute drive of the property. Power is located at the road and there are no restrictions on this property. Call Jordan Phillips <u>405-664-5800</u> for a showing!