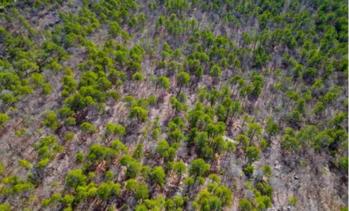

#### **PROPERTY DESCRIPTION**

This Pittsburg County +/- 17.64 acre piece is an outdoor paradise! This property features mature pines, rock formations, and over 60' of elevation change. Access is ample on this property also with access on the north side of the property from True Grit Trail, and access to the southeast side of the property off of Wagonwheel Road. The mountainous terrain of south eastern Oklahoma can provide great deer and bear hunting. Mcalister and Antlers are within a 45 minute drive of the property. Power is located at the road and there are no restrictions on this property. Call Jordan Phillips <u>405-664-5800</u> for a showing!