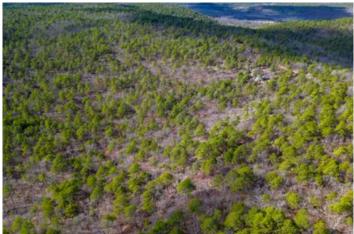

#### **PROPERTY DESCRIPTION**

This Pittsburg County +/- 17.64 acre piece is an outdoor paradise! This property features mature pines, rock formations, and over 60' of elevation change. Access is ample on this property also with access on the north side of the property from True Grit Trail, and access to the southeast side of the property off of Wagonwheel Road. The mountainous terrain of south eastern Oklahoma can provide great deer and bear hunting. Mcalister and Antlers are within a 45 minute drive of the property. Power is located at the road and there are no restrictions on this property. Call Jordan Phillips <u>405-664-5800</u> for a showing!