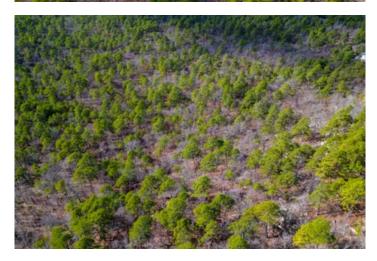

#### **PROPERTY DESCRIPTION**

This Pittsburg County +/- 17.64 acre piece is an outdoor paradise! This property features mature pines, rock formations, and over 60' of elevation change. Access is ample on this property also with access on the north side of the property from True Grit Trail, and access to the southeast side of the property off of Wagonwheel Road. The mountainous terrain of south eastern Oklahoma can provide great deer and bear hunting. Mcalister and Antlers are within a 45 minute drive of the property. Power is located at the road and there are no restrictions on this property. Call Jordan Phillips <u>405-664-5800</u> for a showing!