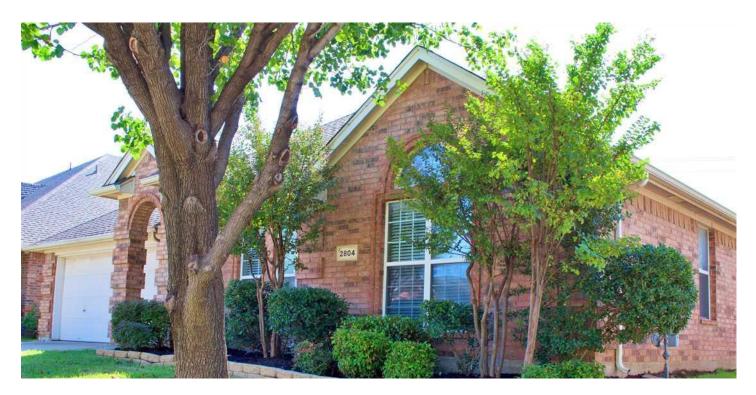

Home for sale in Eagle Mountain -Saginaw School District 2804 gray rock Fort Worth, TX 76131

\$239,000 0.160 +/- acres Tarrant County

**MORE INFO ONLINE:** 

### **PROPERTY DESCRIPTION**

Beautiful, well cared for home in a highly sought after subdivision in the Eagle Mountain - Saginaw school district. Private back yard with great landscaping and irrigation system. Large living room and kitchen with a separate formal dining area. 4 bedrooms and 2 full baths. New HVAC installed in 2019. Wood floors in living, dining, and master bedroom as well as one other bedroom that was used as an office. Carpet in two other bedrooms, tile in kitchen and bathrooms. Crown moulding and tall ceilings.