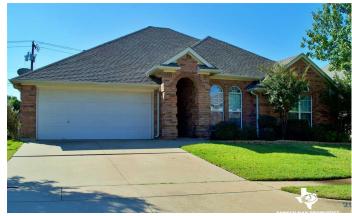

Home for sale in Eagle Mountain -Saginaw School District 2804 gray rock Fort Worth, TX 76131

\$239,000 0.160 +/- acres Tarrant County

**MORE INFO ONLINE:** 

### **PROPERTY DESCRIPTION**

Beautiful, well cared for home in a highly sought after subdivision in the Eagle Mountain - Saginaw school district. Private back yard with great landscaping and irrigation system. Large living room and kitchen with a separate formal dining area. 4 bedrooms and 2 full baths. New HVAC installed in 2019. Wood floors in living, dining, and master bedroom as well as one other bedroom that was used as an office. Carpet in two other bedrooms, tile in kitchen and bathrooms. Crown moulding and tall ceilings.