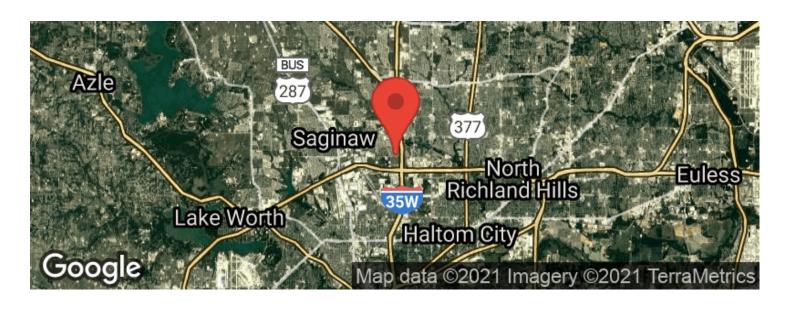

y Website**

https://moreoftexas.com/detail/home-for-sale-in-eagle-mountain-saginaw-school-district-tarrant-texas/10974/









**MORE INFO ONLINE:** 

### **PROPERTY DESCRIPTION**

Beautiful, well cared for home in a highly sought after subdivision in the Eagle Mountain - Saginaw school district. Private back yard with great landscaping and irrigation system. Large living room and kitchen with a separate formal dining area. 4 bedrooms and 2 full baths. New HVAC installed in 2019. Wood floors in living, dining, and master bedroom as well as one other bedroom that was used as an office. Carpet in two other bedrooms, tile in kitchen and bathrooms. Crown moulding and tall ceilings.



**MORE INFO ONLINE:** 















# **Locator Maps**







**MORE INFO ONLINE:** 

# **Aerial Maps**







**MORE INFO ONLINE:** 

### LISTING REPRESENTATIVE

For more information contact:



#### Representative

Jared Groce

#### Mobile

(940) 390-0081

#### Office

(940) 600-1313

#### **Email**

jgroce@mossyoakproperties.com

#### Address

2112 E HWY 82

#### City / State / Zip

Gainesville, TX, 76240

| <u>NOTES</u> |  |  |  |
|--------------|--|--|--|
|              |  |  |  |
|              |  |  |  |
|              |  |  |  |
|              |  |  |  |
|              |  |  |  |
|              |  |  |  |
|              |  |  |  |
|              |  |  |  |



**MORE INFO ONLINE:** 

| NOTES |  |  |  |
|-------|--|--|--|
|       |  |  |  |
|       |  |  |  |
|       |  |  |  |
|       |  |  |  |
|       |  |  |  |
|       |  |  |  |
|       |  |  |  |
|       |  |  |  |
|       |  |  |