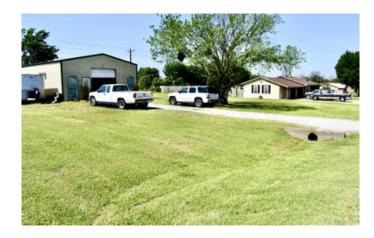

### **PROPERTY DESCRIPTION**

3 bedroom 2 bath home in Gainesville, Cooke County, Texas sits on a huge 0.6 acre lot. Nice size front yard, huge backyard and side yards. Home is in the process of a remodel and will sell as is. Large covered back patio good for entertaining. Enjoy your above ground pool with deck for cooling off on those hot summer days. 30x42 shop with electricity gives plenty of room for storage, workshop, our whatever you need it to be!!! Small office area in shop. Shop is plumbed for bathroom. Large garage doors on each end. Seller is offering a \$5000 credit for new fencing. For information or showing contact Realtor Mike Morris, Mossy Oak Properties of Texas-Cross Timbers Land & Home at 940-231-7387 or mmorris@mossyoakproperties.com.