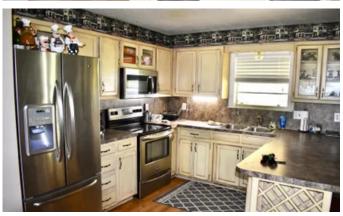

### **PROPERTY DESCRIPTION**

3 bedroom 2 bath home in Gainesville, Cooke County, Texas sits on a huge 0.6 acre lot. Nice size front yard, huge backyard and side yards. Home is in the process of a remodel and will sell as is. Large covered back patio good for entertaining. Enjoy your above ground pool with deck for cooling off on those hot summer days. 30x42 shop with electricity gives plenty of room for storage, workshop, our whatever you need it to be!!! Small office area in shop. Shop is plumbed for bathroom. Large garage doors on each end. Seller is offering a \$5000 credit for new fencing. For information or showing contact Realtor Mike Morris, Mossy Oak Properties of Texas-Cross Timbers Land & Home at 940-231-7387 or mmorris@mossyoakproperties.com.