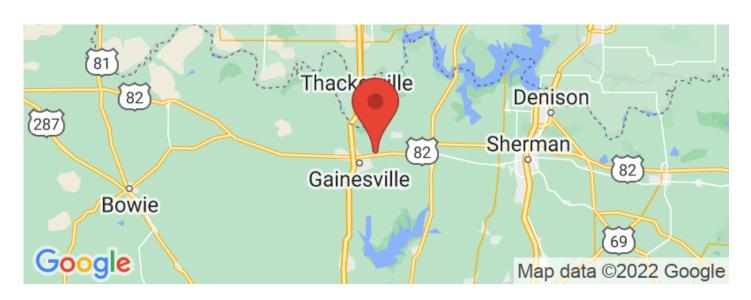

3 bedroom 2 bath home in Gainesville, Cooke County, Texas sits on a huge 0.6 acre lot. Nice size front yard, huge backyard and side yards. Home is in the process of a remodel and will sell as is. Large covered back patio good for entertaining. Enjoy your above ground pool with deck for cooling off on those hot summer days. 30x42 shop with electricity gives plenty of room for storage, workshop, our whatever you need it to be!!! Small office area in shop. Shop is plumbed for bathroom. Large garage doors on each end. Seller is offering a \$5000 credit for new fencing. For information or showing contact Realtor Mike Morris, Mossy Oak Properties of Texas-Cross Timbers Land & Home at 940-231-7387 or mmorris@mossyoakproperties.com.



**MORE INFO ONLINE:** 















### **Locator Maps**







## **Aerial Maps**







**MORE INFO ONLINE:** 

### LISTING REPRESENTATIVE

For more information contact:



Representative

Mike Morris

Mobile

(940) 231-7387

**Email** 

mmorris@mossyoakproperties.com

**Address** 

2112 E HWY 82

City / State / Zip

Gainesville, TX 76240

| <u>NOTES</u> |  |  |  |  |
|--------------|--|--|--|--|
|              |  |  |  |  |
|              |  |  |  |  |
|              |  |  |  |  |
|              |  |  |  |  |
|              |  |  |  |  |
|              |  |  |  |  |



**MORE INFO ONLINE:** 

| <u>NOTES</u> |  |  |
|--------------|--|--|
|              |  |  |
|              |  |  |
|              |  |  |
|              |  |  |
|              |  |  |
|              |  |  |
|              |  |  |
|              |  |  |
|              |  |  |
|