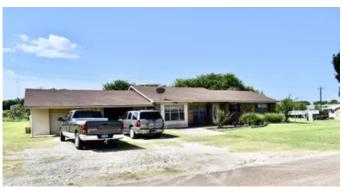

### **PROPERTY DESCRIPTION**

3 bedroom 2 bath home in Gainesville, Cooke County, Texas sits on a huge 0.6 acre lot. Nice size front yard, huge backyard and side yards. Home is in the process of a remodel and will sell as is. Large covered back patio good for entertaining. Enjoy your above ground pool with deck for cooling off on those hot summer days. 30x42 shop with electricity gives plenty of room for storage, workshop, our whatever you need it to be!!! Small office area in shop. Shop is plumbed for bathroom. Large garage doors on each end. Seller is offering a \$5000 credit for new fencing. For information or showing contact Realtor Mike Morris, Mossy Oak Properties of Texas-Cross Timbers Land & Home at 940-231-7387 or mmorris@mossyoakproperties.com.