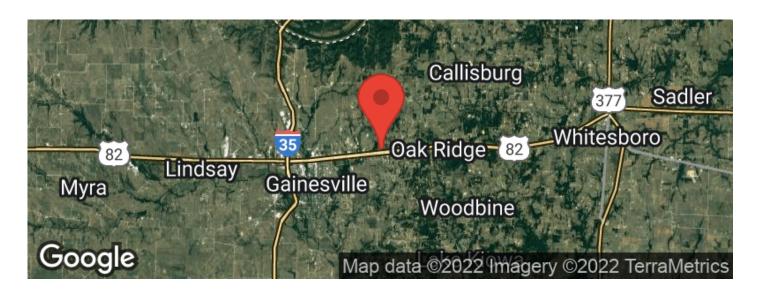

Gainesville, Cooke County, Texas sits on a huge 0.6 acre lot. Nice size front yard, huge backyard and side yards. Home is in the process of a remodel and will sell as is. Large covered back patio good for entertaining. Enjoy your above ground pool with deck for cooling off on those hot summer days. 30x42 shop with electricity gives plenty of room for storage, workshop, our whatever you need it to be!!! Small office area in shop. Shop is plumbed for bathroom. Large garage doors on each end. Seller is offering a \$5000 credit for new fencing. For information or showing contact Realtor Mike Morris, Mossy Oak Properties of Texas-Cross Timbers Land & Home at 940-231-7387 or mmorris@mossyoakproperties.com.



**MORE INFO ONLINE:** 















### **Locator Maps**







## **Aerial Maps**







**MORE INFO ONLINE:** 

### LISTING REPRESENTATIVE

For more information contact:



Representative

Mike Morris

Mobile

(940) 231-7387

**Email** 

mmorris@mossyoakproperties.com

**Address** 

2112 E HWY 82

City / State / Zip

Gainesville, TX 76240

| <u>NOTES</u> |  |  |  |  |
|--------------|--|--|--|--|
|              |  |  |  |  |
|              |  |  |  |  |
|              |  |  |  |  |
|              |  |  |  |  |
|              |  |  |  |  |
|              |  |  |  |  |



**MORE INFO ONLINE:** 

| <u>NOTES</u> |  |  |
|--------------|--|--|
|              |  |  |
|              |  |  |
|              |  |  |
|              |  |  |
|              |  |  |
|              |  |  |
|              |  |  |
|              |  |  |
|              |  |  |
|              |  |  |
|