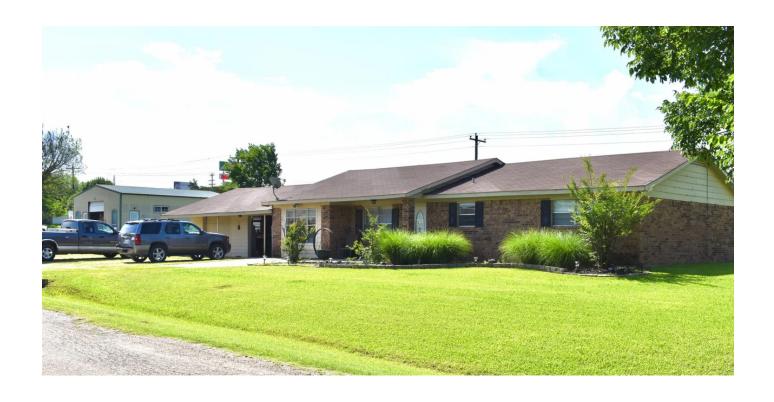

434 CR 173 Gainesville, Tx. 76240 434 County Road 173 Gainesville, TX 76240

\$260,000 0.600± Acres Cooke County

**MORE INFO ONLINE:** 

### **PROPERTY DESCRIPTION**

3 bedroom 2 bath home in Gainesville, Cooke County, Texas sits on a huge 0.6 acre lot. Nice size front yard, huge backyard and side yards. Home is in the process of a remodel and will sell as is. Large covered back patio good for entertaining. Enjoy your above ground pool with deck for cooling off on those hot summer days. 30x42 shop with electricity gives plenty of room for storage, workshop, our whatever you need it to be!!! Small office area in shop. Shop is plumbed for bathroom. Large garage doors on each end. Seller is offering a \$5000 credit for new fencing. For information or showing contact Realtor Mike Morris, Mossy Oak Properties of Texas-Cross Timbers Land & Home at 940-231-7387 or mmorris@mossyoakproperties.com.