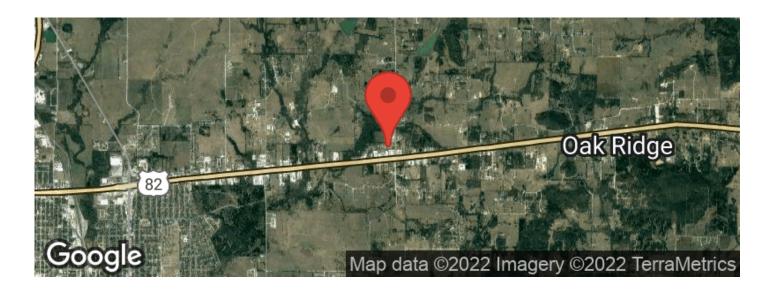

ainesville, Cooke County, Texas sits on a huge 0.6 acre lot. Nice size front yard, huge backyard and side yards. Home is in the process of a remodel and will sell as is. Large covered back patio good for entertaining. Enjoy your above ground pool with deck for cooling off on those hot summer days. 30x42 shop with electricity gives plenty of room for storage, workshop, our whatever you need it to be!!! Small office area in shop. Shop is plumbed for bathroom. Large garage doors on each end. Seller is offering a \$5000 credit for new fencing. For information or showing contact Realtor Mike Morris, Mossy Oak Properties of Texas-Cross Timbers Land & Home at 940-231-7387 or mmorris@mossyoakproperties.com.



**MORE INFO ONLINE:** 















### **Locator Maps**







## **Aerial Maps**







**MORE INFO ONLINE:** 

### LISTING REPRESENTATIVE

For more information contact:



Representative

Mike Morris

Mobile

(940) 231-7387

**Email** 

mmorris@mossyoakproperties.com

**Address** 

2112 E HWY 82

City / State / Zip

Gainesville, TX 76240

| <u>NOTES</u> |  |  |  |  |
|--------------|--|--|--|--|
|              |  |  |  |  |
|              |  |  |  |  |
|              |  |  |  |  |
|              |  |  |  |  |
|              |  |  |  |  |
|              |  |  |  |  |



**MORE INFO ONLINE:** 

| <u>NOTES</u> |  |  |
|--------------|--|--|
|              |  |  |
|              |  |  |
|              |  |  |
|              |  |  |
|              |  |  |
|              |  |  |
|              |  |  |
|              |  |  |
|              |  |  |
|              |  |  |
|