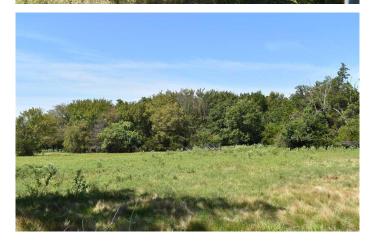

### **PROPERTY DESCRIPTION**

LOCATION: Gainesville, Cooke County, Texas. Outside city limits. FM 3496.

WATER: Small pond

UTILITIES: Electric on site-no meter. Old septic and well.

WILDLIFE: Small game-rabbit, squirrel.

MINERALS: No minerals convey.

VEGETATION: Primarily native grass, assorted trees.

TERRAIN: 760'-810'.

SOILS: Primarily Silsted Loamy Fine Sand, Gasil Fine Sandy Loam, Crockett Fine Sandy Loam.

TAXES: Ag Exempt. 47.2 acres to be taken out of larger tract.

IMPROVEMENTS: Barbed wire fencing.

CURRENT USE: This property is currently being used for agricultural purposes.

POTENTIAL USE: This property can be used for agricultural purposes or to build your dream home with plenty of space for livestock, garden, home. Plenty of room and trees for privacy.

FENCING: Primarily barbed wire fencing.

**EASEMENTS: Utilities** 

LEASES: None

Approximately 47.2 acres out of a larger tract on FM 3496 in Gainesville, Cooke County, Texas. Property is Ag Exempt. Ready for your cattle. Also, perfect place to build your new home. Plenty of space for home, livestock, garden, some grassy cleared areas, and lots of trees for privacy. Approximately 770 feet of paved roadway. Quick access to Gainesville, Denton, Dallas, Fort Worth, Sherman, Denison. Minutes