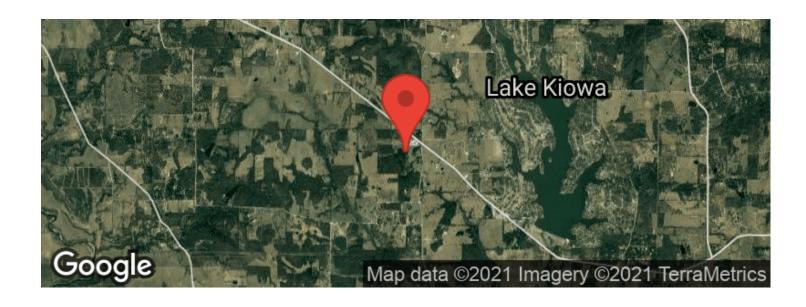

## **Aerial Maps**

**MORE INFO ONLINE:** 

### **PROPERTY DESCRIPTION**

LOCATION: Gainesville, Cooke County, Texas. Outside city limits. FM 3496.

WATER: Small pond

UTILITIES: Electric on site-no meter. Old septic and well.

WILDLIFE: Small game-rabbit, squirrel.

FENCING: Primarily barbed wire fencing.

**EASEMENTS: Utilities** 

LEASES: None

Approximately 47.2 acres out of a larger tract on FM 3496 in Gainesville, Cooke County, Texas. Property is Ag Exempt. Ready for your cattle. Also, perfect place to build your new home. Plenty of space for home, livestock, garden, some grassy cleared areas, and lots of trees for privacy. Approximately 770 feet of paved roadway. Quick access to Gainesville, Denton, Dallas, Fort Worth, Sherman, Denison. Minutes