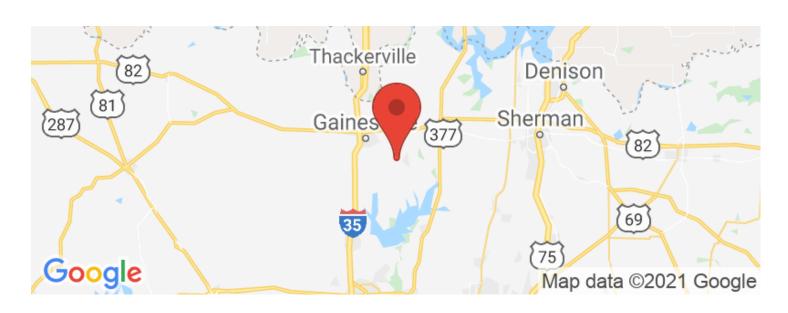

## **Locator Maps**

**MORE INFO ONLINE:** 

### **PROPERTY DESCRIPTION**

LOCATION: Gainesville, Cooke County, Texas. Outside city limits. FM 3496.

WATER: Small pond

UTILITIES: Electric on site-no meter. Old septic and well.

WILDLIFE: Small game-rabbit, squirrel.

FENCING: Primarily barbed wire fencing.

**EASEMENTS: Utilities** 

LEASES: None

Approximately 47.2 acres out of a larger tract on FM 3496 in Gainesville, Cooke County, Texas. Property is Ag Exempt. Ready for your cattle. Also, perfect place to build your new home. Plenty of space for home, livestock, garden, some grassy cleared areas, and lots of trees for privacy. Approximately 770 feet of paved roadway. Quick access to Gainesville, Denton, Dallas, Fort Worth, Sherman, Denison. Minutes