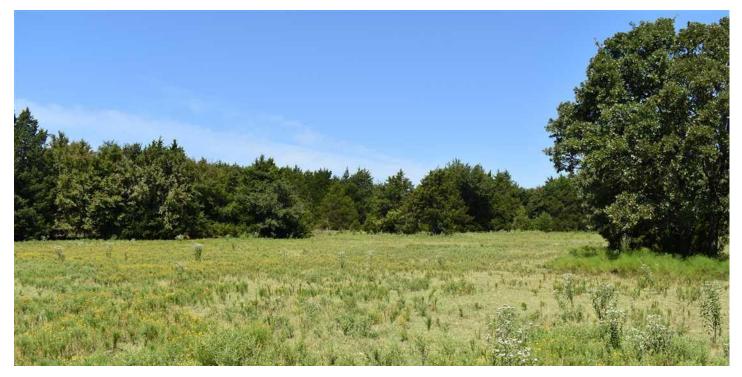

### **PROPERTY DESCRIPTION**

LOCATION: Gainesville, Cooke County, Texas. Outside city limits. FM 3496.

WATER: Small pond

UTILITIES: Electric on site-no meter. Old septic and well.

WILDLIFE: Small game-rabbit, squirrel.

MINERALS: No minerals convey.

VEGETATION: Primarily native grass, assorted trees.

TERRAIN: 760'-810'.

SOILS: Primarily Silsted Loamy Fine Sand, Gasil Fine Sandy Loam, Crockett Fine Sandy Loam.

TAXES: Ag Exempt. 47.2 acres to be taken out of larger tract.

IMPROVEMENTS: Barbed wire fencing.

CURRENT USE: This property is currently being used for agricultural purposes.

POTENTIAL USE: This property can be used for agricultural purposes or to build your dream home with plenty of space for livestock, garden, home. Plenty of room and trees for privacy.

FENCING: Primarily barbed wire fencing.

**EASEMENTS: Utilities** 

LEASES: None

Approximately 47.2 acres out of a larger tract on FM 3496 in Gainesville, Cooke County, Texas. Property is Ag Exempt. Ready for your cattle. Also, perfect place to build your new home. Plenty of space for home, livestock, garden, some grassy cleared areas, and lots of trees for privacy. Approximately 770 feet of paved roadway. Quick access to Gainesville, Denton, Dallas, Fort Worth, Sherman, Denison. Minutes