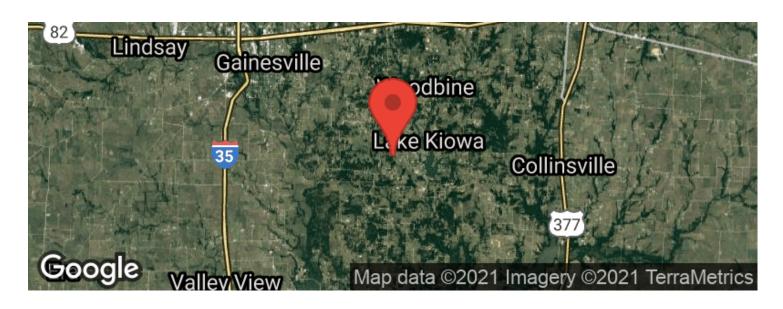

## **Aerial Maps**

**MORE INFO ONLINE:** 

### **PROPERTY DESCRIPTION**

LOCATION: Gainesville, Cooke County, Texas. Outside city limits. FM 3496.

WATER: Small pond

UTILITIES: Electric on site-no meter. Old septic and well.

WILDLIFE: Small game-rabbit, squirrel.

FENCING: Primarily barbed wire fencing.

**EASEMENTS: Utilities** 

LEASES: None

Approximately 47.2 acres out of a larger tract on FM 3496 in Gainesville, Cooke County, Texas. Property is Ag Exempt. Ready for your cattle. Also, perfect place to build your new home. Plenty of space for home, livestock, garden, some grassy cleared areas, and lots of trees for privacy. Approximately 770 feet of paved roadway. Quick access to Gainesville, Denton, Dallas, Fort Worth, Sherman, Denison. Minutes