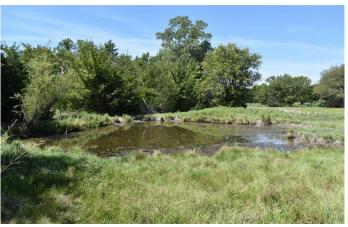

### **PROPERTY DESCRIPTION**

LOCATION: Gainesville, Cooke County, Texas. Outside city limits. FM 3496.

WATER: Small pond

UTILITIES: Electric on site-no meter. Old septic and well.

WILDLIFE: Small game-rabbit, squirrel.