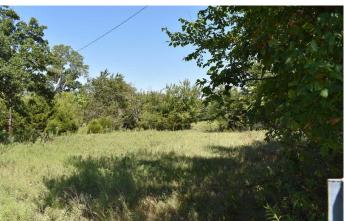

### **PROPERTY DESCRIPTION**

LOCATION: Gainesville, Cooke County, Texas. Outside city limits. FM 3496.

WATER: Small pond

UTILITIES: Electric on site-no meter. Old septic and well.

WILDLIFE: Small game-rabbit, squirrel.

MINERALS: No minerals convey.

VEGETATION: Primarily native grass, assorted trees.

TERRAIN: 760'-810'.

SOILS: Primarily Silsted Loamy Fine Sand, Gasil Fine Sandy Loam, Crockett Fine Sandy Loam.

TAXES: Ag Exempt. 47.2 acres to be taken out of larger tract.

IMPROVEMENTS: Barbed wire fencing.

CURRENT USE: This property is currently being used for agricultural purposes.

POTENTIAL USE: This property can be used for agricultural purposes or to build your dream home with plenty of space for livestock, garden, home. Plenty of room and trees for privacy.

FENCING: Primarily barbed wire fencing.

**EASEMENTS: Utilities** 

LEASES: None

Approximately 47.2 acres out of a larger tract on FM 3496 in Gainesville, Cooke County, Texas. Property is Ag Exempt. Ready for your cattle. Also, perfect place to build your new home. Plenty of space for home, livestock, garden, some grassy cleared areas, and lots of trees for privacy. Approximately 770 feet of paved roadway. Quick access to Gainesville, Denton, Dallas, Fort Worth, Sherman, Denison. Minutes