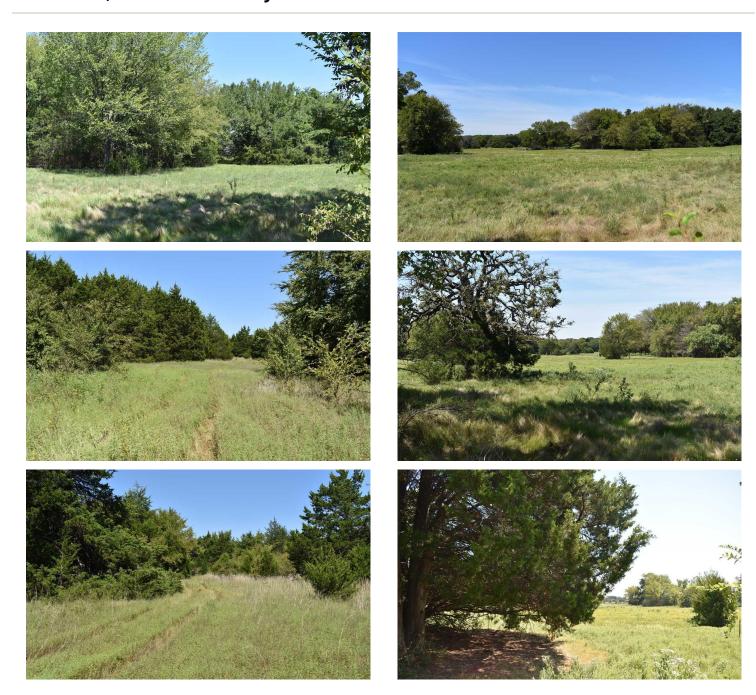

### **PROPERTY DESCRIPTION**

LOCATION: Gainesville, Cooke County, Texas. Outside city limits. FM 3496.

WATER: Small pond

UTILITIES: Electric on site-no meter. Old septic and well.

WILDLIFE: Small game-rabbit, squirrel.

MINERALS: No minerals convey.

VEGETATION: Primarily native grass, assorted trees.

TERRAIN: 760'-810'.

SOILS: Primarily Silsted Loamy Fine Sand, Gasil Fine Sandy Loam, Crockett Fine Sandy Loam.

TAXES: Ag Exempt. 47.2 acres to be taken out of larger tract.

IMPROVEMENTS: Barbed wire fencing.

CURRENT USE: This property is currently being used for agricultural purposes.

POTENTIAL USE: This property can be used for agricultural purposes or to build your dream home with plenty of space for livestock, garden, home. Plenty of room and trees for privacy.

FENCING: Primarily barbed wire fencing.

**EASEMENTS: Utilities** 

LEASES: None

Approximately 47.2 acres out of a larger tract on FM 3496 in Gainesville, Cooke County, Texas. Property is Ag Exempt. Ready for your cattle. Also, perfect place to build your new home. Plenty of space for home, livestock, garden, some grassy cleared areas, and lots of trees for privacy. Approximately 770 feet of paved roadway. Quick access to Gainesville, Denton, Dallas, Fort Worth, Sherman, Denison. Minutes