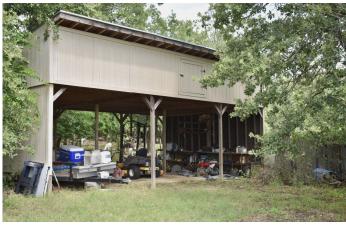

## **PROPERTY DESCRIPTION**

3 bedroom, 2 bath double wide mobile home on approximately 2.78 acres in Gainesville, Cooke County, Texas. This home is located in the Callisburg School District. Enjoy country living in this secluded property with plenty of trees for privacy. Large covered storage in back. 2.78 acre property small enough for easy maintenance, and large enough to enjoy country living. Plenty of room for animals or grow fresh vegetables in your garden!! From Highway 82 at FM 371 east of Gainesville, go north on FM 371. Turn left onto County Road 131. Turn right onto County Road 134. Take first right on Morrow Bend Lane, which is a private road. Property will be on your left. Sign on property. Contact Realtor Mike Morris-Mossy Oak Properties of Texas-Cross Timbers Land & Home-at mmorris@mossyoakproperties.com or 940-231-7387 for showings.