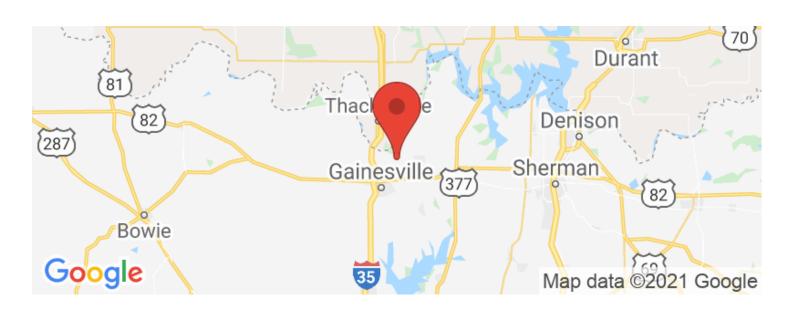

located in the Callisburg School District. Enjoy country living in this secluded property with plenty of trees for privacy. Large covered storage in back. 2.78 acre property small enough for easy maintenance, and large enough to enjoy country living. Plenty of room for animals or grow fresh vegetables in your garden!! From Highway 82 at FM 371 east of Gainesville, go north on FM 371. Turn left onto County Road 131. Turn right onto County Road 134. Take first right on Morrow Bend Lane, which is a private road. Property will be on your left. Sign on property. Contact Realtor Mike Morris-Mossy Oak Properties of Texas-Cross Timbers Land & Home-at mmorris@mossyoakproperties.com or 940-231-7387 for showings.



**MORE INFO ONLINE:** 















**MORE INFO ONLINE:** 

## **Locator Maps**







**MORE INFO ONLINE:** 

## **Aerial Maps**







**MORE INFO ONLINE:** 

### LISTING REPRESENTATIVE

For more information contact:



#### Representative

Mike Morris

#### Mobile

(940) 231-7387

#### **Email**

mmorris@mossyoakproperties.com

#### **Address**

2112 E HWY 82

#### City / State / Zip

Gainesville, TX 76240

| <b>NOTES</b> |  |  |  |
|--------------|--|--|--|
|              |  |  |  |
|              |  |  |  |
|              |  |  |  |
|              |  |  |  |
|              |  |  |  |
|              |  |  |  |
|              |  |  |  |



**MORE INFO ONLINE:** 

| NOTES |  |  |  |
|-------|--|--|--|
|       |  |  |  |
|       |  |  |  |
|       |  |  |  |
|       |  |  |  |
|       |  |  |  |
|       |  |  |  |
|       |  |  |  |
|       |  |  |  |
|       |  |  |  |