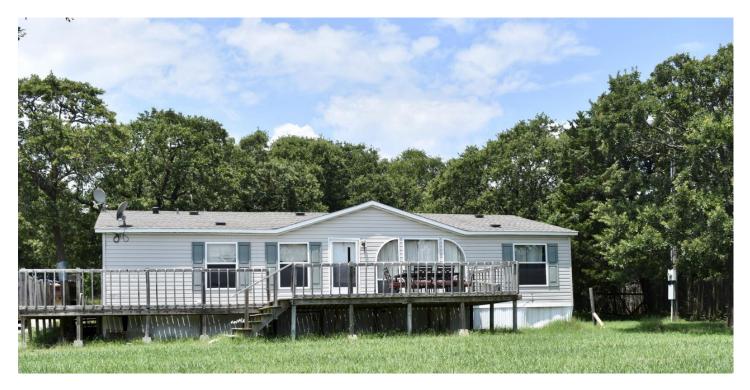

269 Morrow Bend Lane, Gainesville, Tx. 76240 269 Morrow Bend Lane Gainesville, TX 76240

\$190,000 2.780 +/- acres Cooke County

**MORE INFO ONLINE:** 

## **PROPERTY DESCRIPTION**

3 bedroom, 2 bath double wide mobile home on approximately 2.78 acres in Gainesville, Cooke County, Texas. This home is located in the Callisburg School District. Enjoy country living in this secluded property with plenty of trees for privacy. Large covered storage in back. 2.78 acre property small enough for easy maintenance, and large enough to enjoy country living. Plenty of room for animals or grow fresh vegetables in your garden!! From Highway 82 at FM 371 east of Gainesville, go north on FM 371. Turn left onto County Road 131. Turn right onto County Road 134. Take first right on Morrow Bend Lane, which is a private road. Property will be on your left. Sign on property. Contact Realtor Mike Morris-Mossy Oak Properties of Texas-Cross Timbers Land & Home-at mmorris@mossyoakproperties.com or 940-231-7387 for showings.