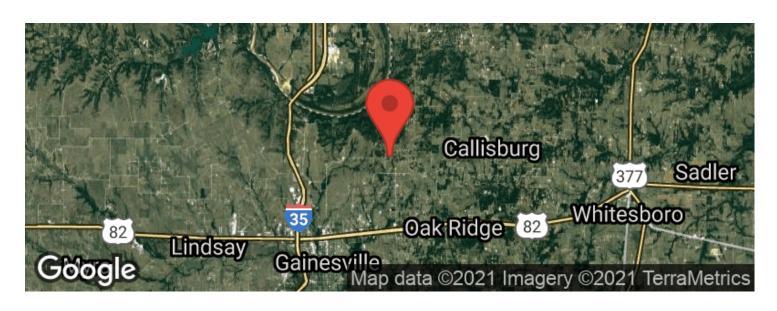

country living in this secluded property with plenty of trees for privacy. Large covered storage in back. 2.78 acre property small enough for easy maintenance, and large enough to enjoy country living. Plenty of room for animals or grow fresh vegetables in your garden!! From Highway 82 at FM 371 east of Gainesville, go north on FM 371. Turn left onto County Road 131. Turn right onto County Road 134. Take first right on Morrow Bend Lane, which is a private road. Property will be on your left. Sign on property. Contact Realtor Mike Morris-Mossy Oak Properties of Texas-Cross Timbers Land & Home-at mmorris@mossyoakproperties.com or 940-231-7387 for showings.



**MORE INFO ONLINE:** 















**MORE INFO ONLINE:** 

## **Locator Maps**







**MORE INFO ONLINE:** 

## **Aerial Maps**







**MORE INFO ONLINE:** 

### LISTING REPRESENTATIVE

For more information contact:



#### Representative

Mike Morris

#### Mobile

(940) 231-7387

#### **Email**

mmorris@mossyoakproperties.com

#### **Address**

2112 E HWY 82

#### City / State / Zip

Gainesville, TX 76240

| <b>NOTES</b> |  |  |  |
|--------------|--|--|--|
|              |  |  |  |
|              |  |  |  |
|              |  |  |  |
|              |  |  |  |
|              |  |  |  |
|              |  |  |  |
|              |  |  |  |



**MORE INFO ONLINE:** 

| NOTES |  |  |  |
|-------|--|--|--|
|       |  |  |  |
|       |  |  |  |
|       |  |  |  |
|       |  |  |  |
|       |  |  |  |
|       |  |  |  |
|       |  |  |  |
|       |  |  |  |
|       |  |  |  |
|       |  |  |  |
|       |  |  |  |
|       |