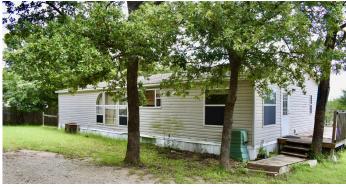

## **PROPERTY DESCRIPTION**

3 bedroom, 2 bath double wide mobile home on approximately 2.78 acres in Gainesville, Cooke County, Texas. This home is located in the Callisburg School District. Enjoy country living in this secluded property with plenty of trees for privacy. Large covered storage in back. 2.78 acre property small enough for easy maintenance, and large enough to enjoy country living. Plenty of room for animals or grow fresh vegetables in your garden!! From Highway 82 at FM 371 east of Gainesville, go north on FM 371. Turn left onto County Road 131. Turn right onto County Road 134. Take first right on Morrow Bend Lane, which is a private road. Property will be on your left. Sign on property. Contact Realtor Mike Morris-Mossy Oak Properties of Texas-Cross Timbers Land & Home-at mmorris@mossyoakproperties.com or 940-231-7387 for showings.