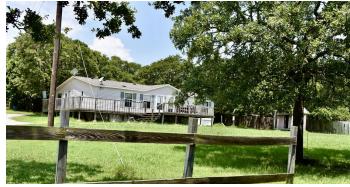

## **PROPERTY DESCRIPTION**

3 bedroom, 2 bath double wide mobile home on approximately 2.78 acres in Gainesville, Cooke County, Texas. This home is located in the Callisburg School District. Enjoy country living in this secluded property with plenty of trees for privacy. Large covered storage in back. 2.78 acre property small enough for easy maintenance, and large enough to enjoy country living. Plenty of room for animals or grow fresh vegetables in your garden!! From Highway 82 at FM 371 east of Gainesville, go north on FM 371. Turn left onto County Road 131. Turn right onto County Road 134. Take first right on Morrow Bend Lane, which is a private road. Property will be on your left. Sign on property. Contact Realtor Mike Morris-Mossy Oak Properties of Texas-Cross Timbers Land & Home-at mmorris@mossyoakproperties.com or 940-231-7387 for showings.