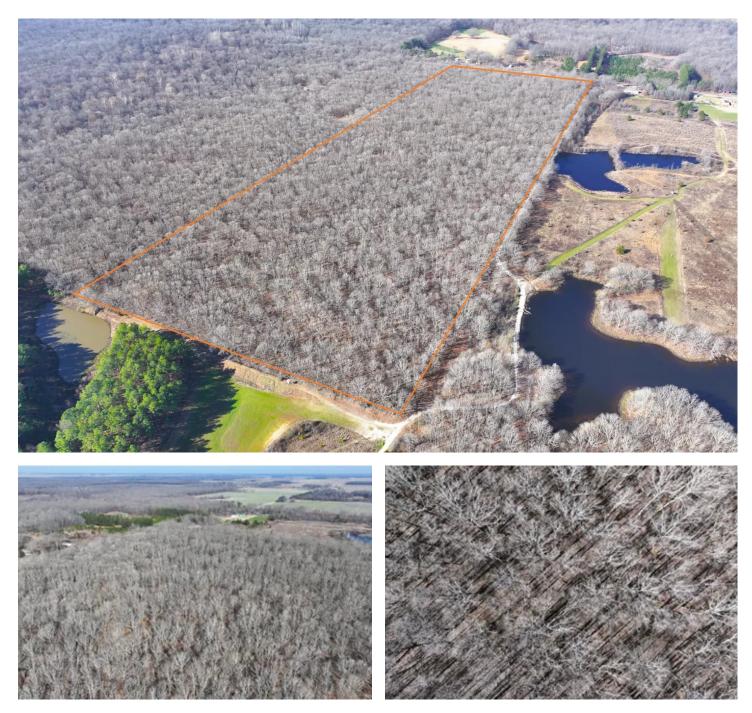

#### **PROPERTY DESCRIPTION**

Located just south of DeValls Bluff, Arkansas, this 60 acre rolling timber tract is for sale for the first time in over 50 years. This property consists of rolling hardwood forest dominated by mature red and white oaks. The property sits between the White River and Peckerwood Lake, in an area known for its hunting and fishing opportunities. Full of oak, this property is prime habitat for whitetail deer, turkey, squirrel and other small game. Highway 33 runs along the western border of the land . Electric and water run down the highway and make this property suitable for a hunting cabin or your personal residence in the woods. Contact Robert Eason to see this property at 501-416-6923 . All showings are conducted by appointment only.