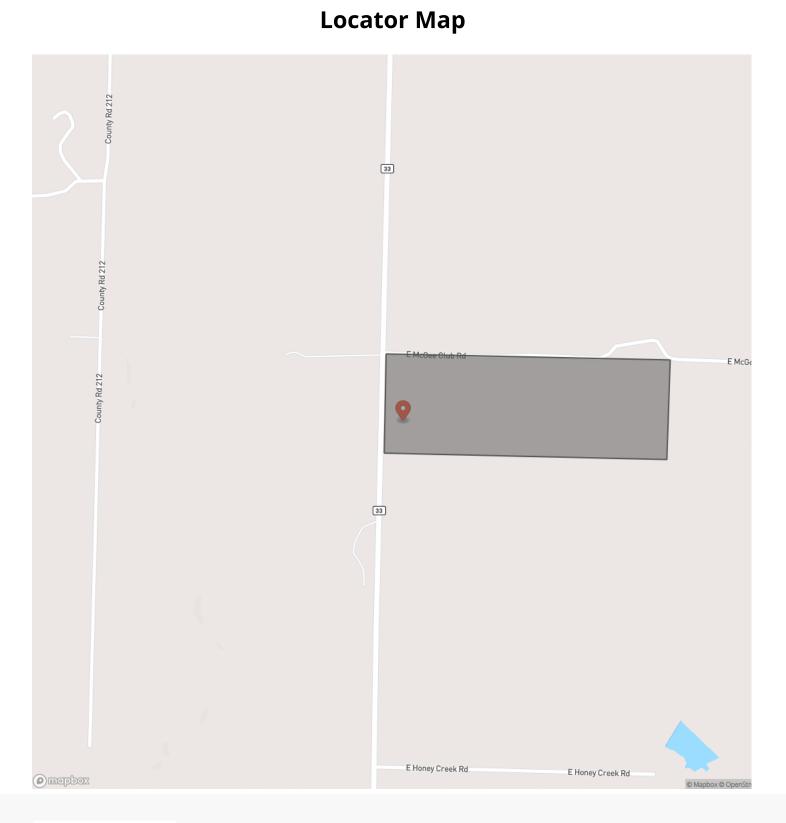

Located just south of DeValls Bluff, Arkansas, this 60 acre rolling timber tract is for sale for the first time in over 50 years. This property consists of rolling hardwood forest dominated by mature red and white oaks. The property sits between the White River and Peckerwood Lake, in an area known for its hunting and fishing opportunities. Full of oak, this property is prime habitat for whitetail deer, turkey, squirrel and other small game. Highway 33 runs along the western border of the land . Electric and water run down the highway and make this property suitable for a hunting cabin or your personal residence in the woods. Contact Robert Eason to see this property at 501-416-6923 . All showings are conducted by appointment only.



## **MORE INFO ONLINE:**





# **MORE INFO ONLINE:**





# **MORE INFO ONLINE:**

# **Locator Map**





## **MORE INFO ONLINE:**

# Satellite Map





# **MORE INFO ONLINE:**

#### LISTING REPRESENTATIVE For more information contact:



<u>NOTES</u>

Representative

Robert Eason

**Mobile** (501) 416-6923

**Office** (501) 604-4565

Email robert@arkansas.land

Address 2024 North Main Street

**City / State / Zip** North Little Rock, AR 72114



## **MORE INFO ONLINE:**

| NOTES |  |
|-------|--|
|       |  |
|       |  |
|       |  |
|       |  |
|       |  |
|       |  |
|       |  |
|       |  |
|       |  |
|       |  |
|       |  |
|       |  |
|       |  |
|       |  |
|       |  |
|       |  |
|       |  |
|       |  |
|       |  |
|       |  |
|       |  |
|       |  |
|       |  |
|       |  |
|       |  |
|       |  |
|       |  |