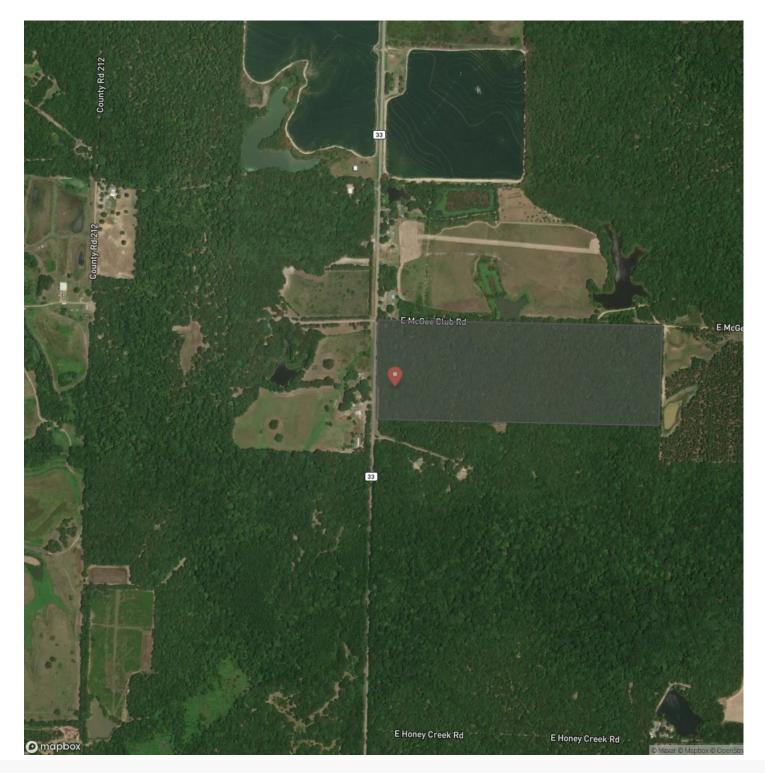

# Satellite Map

#### **PROPERTY DESCRIPTION**

Located just south of DeValls Bluff, Arkansas, this 60 acre rolling timber tract is for sale for the first time in over 50 years. This property consists of rolling hardwood forest dominated by mature red and white oaks. The property sits between the White River and Peckerwood Lake, in an area known for its hunting and fishing opportunities. Full of oak, this property is prime habitat for whitetail deer, turkey, squirrel and other small game. Highway 33 runs along the western border of the land . Electric and water run down the highway and make this property suitable for a hunting cabin or your personal residence in the woods. Contact Robert Eason to see this property at 501-416-6923 . All showings are conducted by appointment only.