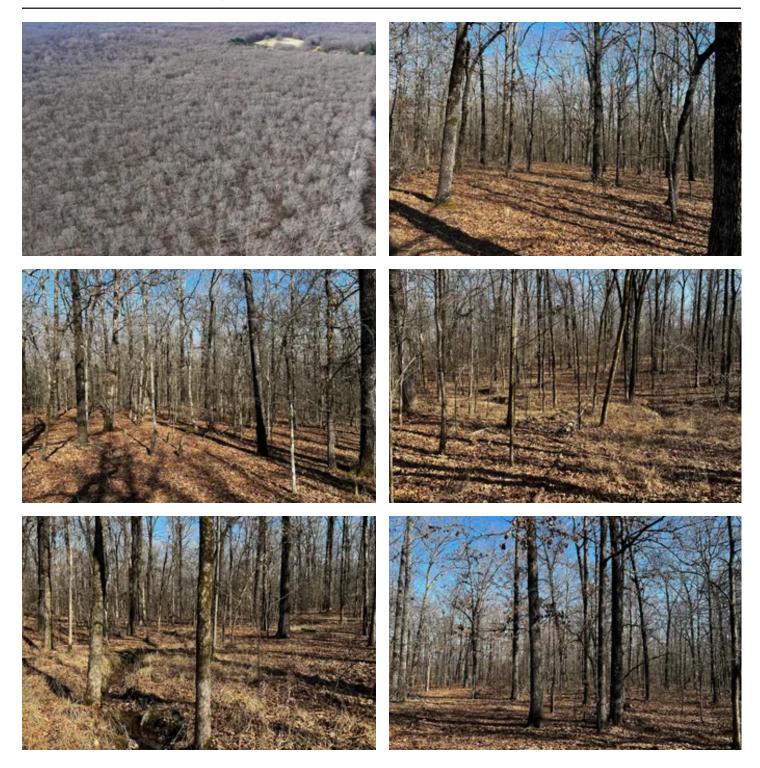

#### **PROPERTY DESCRIPTION**

Located just south of DeValls Bluff, Arkansas, this 60 acre rolling timber tract is for sale for the first time in over 50 years. This property consists of rolling hardwood forest dominated by mature red and white oaks. The property sits between the White River and Peckerwood Lake, in an area known for its hunting and fishing opportunities. Full of oak, this property is prime habitat for whitetail deer, turkey, squirrel and other small game. Highway 33 runs along the western border of the land . Electric and water run down the highway and make this property suitable for a hunting cabin or your personal residence in the woods. Contact Robert Eason to see this property at 501-416-6923 . All showings are conducted by appointment only.