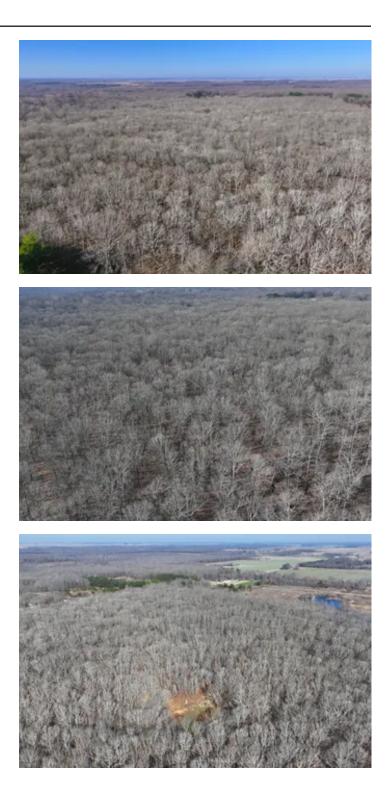

#### **PROPERTY DESCRIPTION**

Located just south of DeValls Bluff, Arkansas, this 60 acre rolling timber tract is for sale for the first time in over 50 years. This property consists of rolling hardwood forest dominated by mature red and white oaks. The property sits between the White River and Peckerwood Lake, in an area known for its hunting and fishing opportunities. Full of oak, this property is prime habitat for whitetail deer, turkey, squirrel and other small game. Highway 33 runs along the western border of the land . Electric and water run down the highway and make this property suitable for a hunting cabin or your personal residence in the woods. Contact Robert Eason to see this property at 501-416-6923 . All showings are conducted by appointment only.