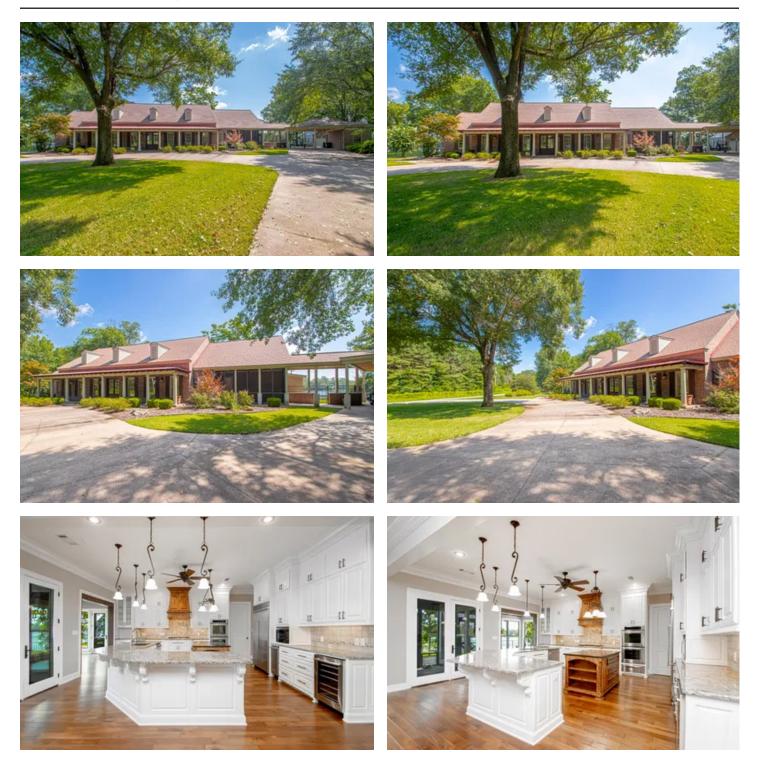

#### **PROPERTY DESCRIPTION**

Discover lakefront luxury at its finest with this exquisite 4,109 sq. ft. residence on Old River Scott. This elegant home features 3 spacious bedrooms, each with its own private bathroom, ensuring ultimate comfort and privacy. The master suite and one of the en-suite bedrooms offer breathtaking views of the tranquil lake, creating a serene retreat.

The expansive open-concept kitchen, breakfast nook, and living room are thoughtfully designed to showcase the stunning lakefront setting. The kitchen comes fully equipped with high-quality appliances, which are all included with the home.

#### 11823 Lower Steele Bend Road Scott, AR / Pulaski County