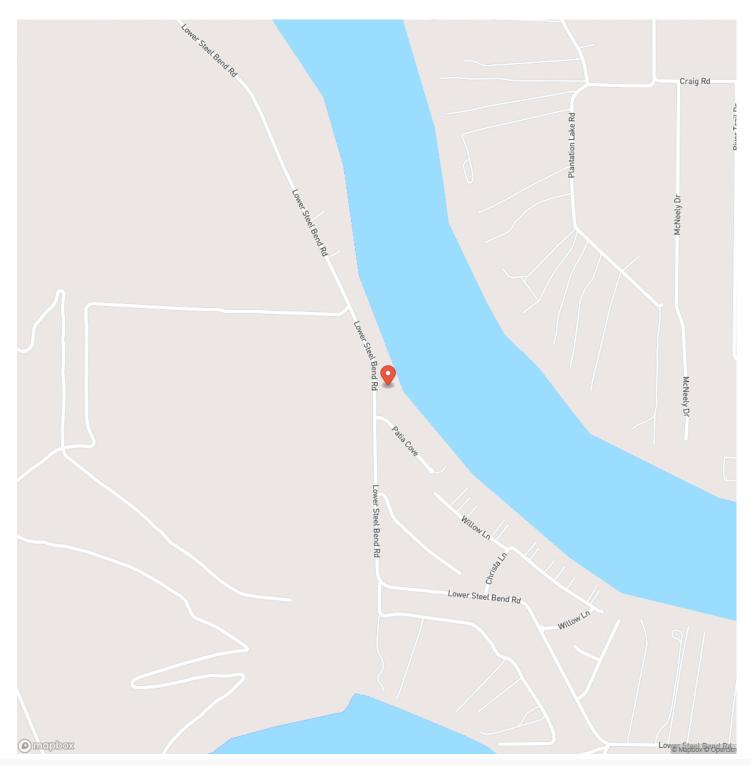

em that utilizes lake water, along with an automatic insect treatment system, ensuring these outdoor spaces remain enjoyable throughout the year.

For water enthusiasts, this property offers direct access to Old River Lake with a private concrete boat ramp and an impressive dock. The dock is ideal for boating and fishing, featuring two boat lifts and ample space for relaxation. Imagine catching crappie right off the dock!

Situated in a serene location, this home provides a perfect blend of tranquility and convenience, being just a short drive from Little Rock. Embrace a lifestyle of peace and accessibility with this exceptional lakefront property.



#### **MORE INFO ONLINE:**

#### 11823 Lower Steele Bend Road Scott, AR / Pulaski County





## **MORE INFO ONLINE:**

## **Locator Map**





## **MORE INFO ONLINE:**

## **Locator Map**





### **MORE INFO ONLINE:**

# Satellite Map





## **MORE INFO ONLINE:**

#### LISTING REPRESENTATIVE For more information contact:



#### <u>NOTES</u>

Representative

Robert Eason

**Mobile** (501) 416-6923

**Office** (501) 604-4565

**Email** robert@arkansas.land

Address 2024 North Main Street

**City / State / Zip** North Little Rock, AR 72114



## **MORE INFO ONLINE:**

| NOTES |  |
|-------|--|
|       |  |
|       |  |
|       |  |
|       |  |
|       |  |
|       |  |
|       |  |
|       |  |
|       |  |
|       |  |
|       |  |
|       |  |
|       |  |
|       |  |
|       |  |
|       |  |
|       |  |
|       |  |
|       |  |
|       |  |
|       |  |
|       |  |
|       |  |
|       |  |
|       |  |
|       |  |