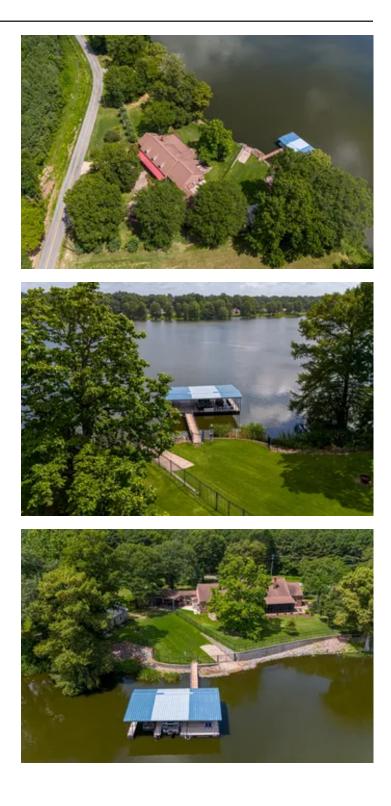

For water enthusiasts, this property offers direct access to Old River Lake with a private concrete boat ramp and an impressive dock. The dock is ideal for boating and fishing, featuring two boat lifts and ample space for relaxation. Imagine catching crappie right off the dock!

#### 11823 Lower Steele Bend Road Scott, AR / Pulaski County