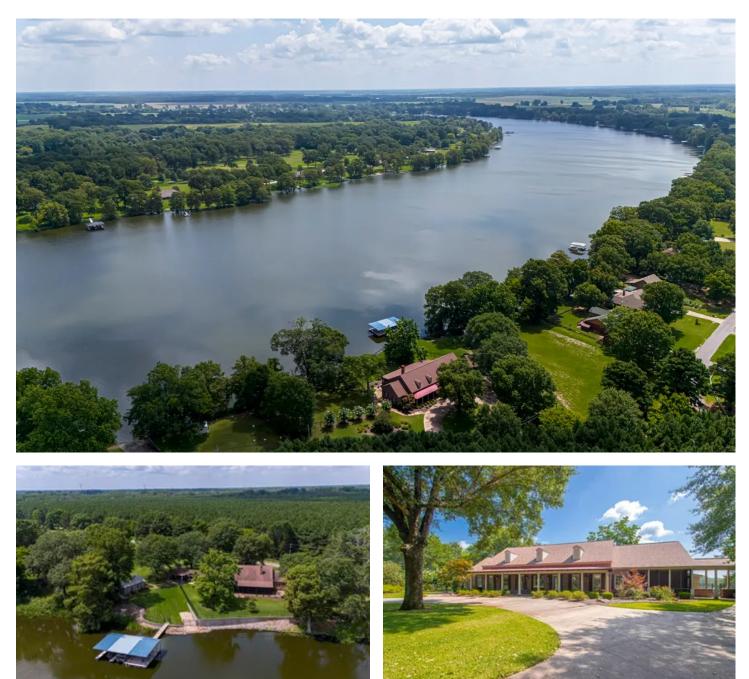

11823 Lower Steele Bend Road 11823 Lower Steele Bend Scott, AR 72142 **\$920,000** 1.690± Acres Pulaski County

#### **PROPERTY DESCRIPTION**

Discover lakefront luxury at its finest with this exquisite 4,109 sq. ft. residence on Old River Scott. This elegant home features 3 spacious bedrooms, each with its own private bathroom, ensuring ultimate comfort and privacy. The master suite and one of the en-suite bedrooms offer breathtaking views of the tranquil lake, creating a serene retreat.

For water enthusiasts, this property offers direct access to Old River Lake with a private concrete boat ramp and an impressive dock. The dock is ideal for boating and fishing, featuring two boat lifts and ample space for relaxation. Imagine catching crappie right off the dock!

#### 11823 Lower Steele Bend Road Scott, AR / Pulaski County