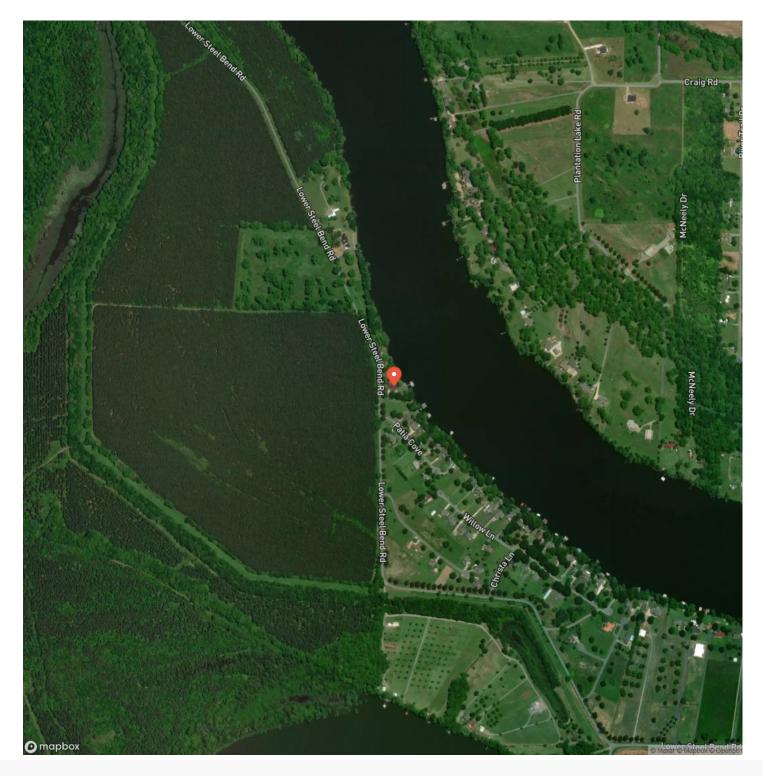

or spaces remain enjoyable throughout the year.

For water enthusiasts, this property offers direct access to Old River Lake with a private concrete boat ramp and an impressive dock. The dock is ideal for boating and fishing, featuring two boat lifts and ample space for relaxation. Imagine catching crappie right off the dock!

Situated in a serene location, this home provides a perfect blend of tranquility and convenience, being just a short drive from Little Rock. Embrace a lifestyle of peace and accessibility with this exceptional lakefront property.



#### **MORE INFO ONLINE:**

#### 11823 Lower Steele Bend Road Scott, AR / Pulaski County





## **MORE INFO ONLINE:**

## **Locator Map**





## **MORE INFO ONLINE:**

## **Locator Map**





### **MORE INFO ONLINE:**

# Satellite Map





## **MORE INFO ONLINE:**

#### LISTING REPRESENTATIVE For more information contact:



#### <u>NOTES</u>

Representative

Robert Eason

**Mobile** (501) 416-6923

**Office** (501) 604-4565

**Email** robert@arkansas.land

Address 2024 North Main Street

**City / State / Zip** North Little Rock, AR 72114



## **MORE INFO ONLINE:**

| NOTES |  |
|-------|--|
|       |  |
|       |  |
|       |  |
|       |  |
|       |  |
|       |  |
|       |  |
|       |  |
|       |  |
|       |  |
|       |  |
|       |  |
|       |  |
|       |  |
|       |  |
|       |  |
|       |  |
|       |  |
|       |  |
|       |  |
|       |  |
|       |  |
|       |  |
|       |  |
|       |  |
|       |  |
|       |  |
|       |  |
|       |  |
|       |  |
|       |  |
|       |  |
|       |  |
|