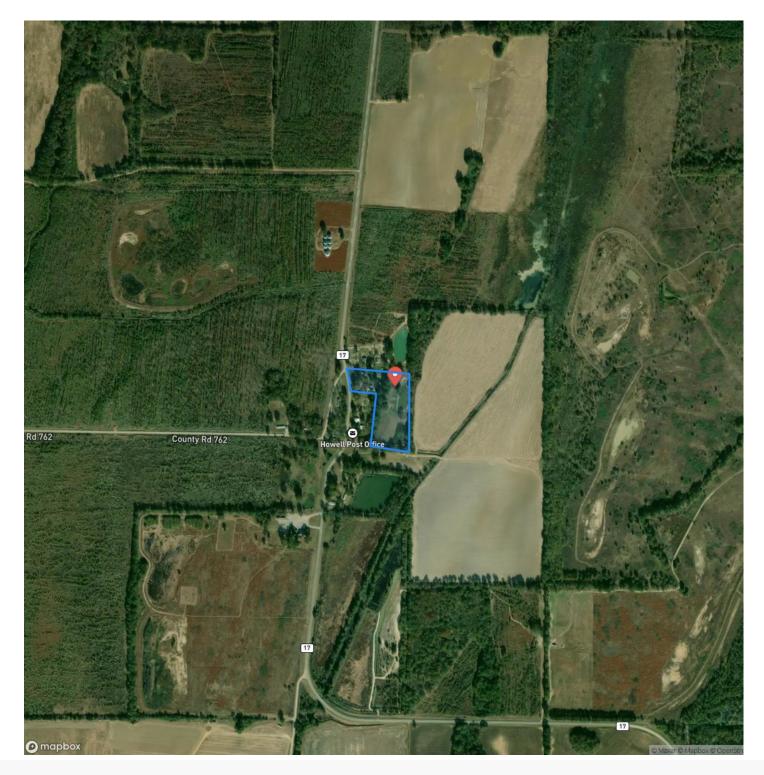

# Satellite Map

#### **SUMMARY**

**Address** 17654 Highway 17

**City, State Zip** Howell, AR 72101

**County** Woodruff County

**Type** Single Family, Hunting Land, Residential Property

Latitude / Longitude 35.115171 / -91.243488