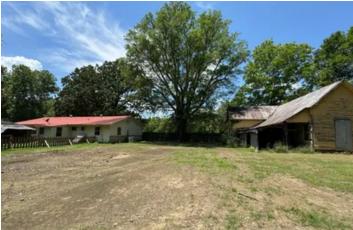

#### **PROPERTY DESCRIPTION**

NEW PRICE! 1,650 ft<sup>2</sup> duck camp/home on 7 +/- acres with multiple ponds in the back yard for both fishing and dog training. This property is located in Woodruff County at the community of Howell which is in the middle of the Arkansas Delta. This tract joins the Cache River Refuge at the highway and also provides easy access to Rex Hancock Hurricane Lake state Wildlife Management Area. The house has been partially remodeled including mostly new flooring, remodeled bathrooms, and all new kitchen cabinets & appliances. There are multiple out buildings for storage of boats, UTV's, etc. For more information contact Kevin Keen at (870)215-1185.