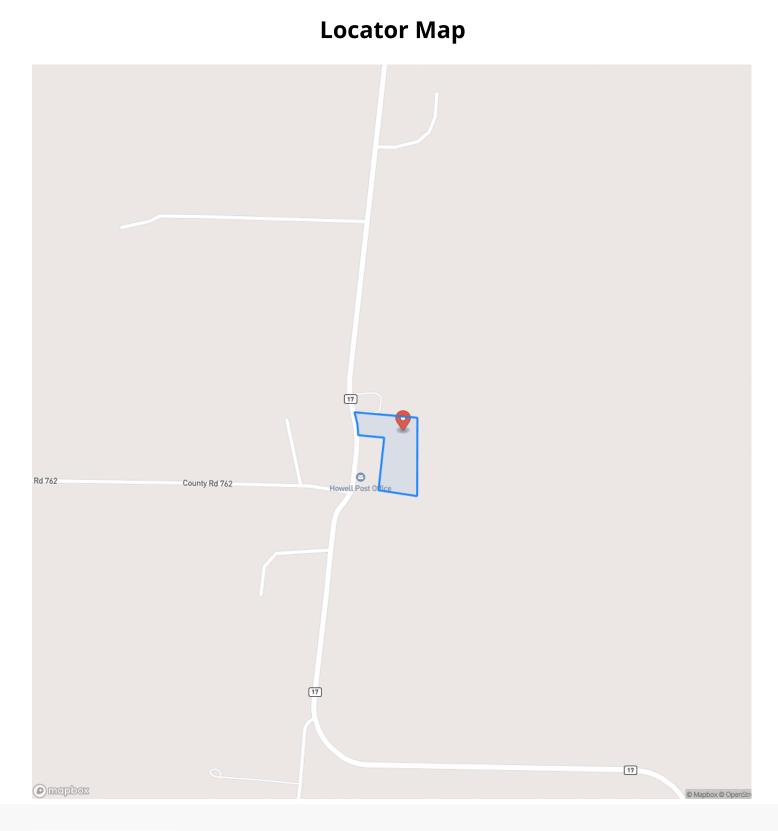

# **Locator Map**

#### **SUMMARY**

**Address** 17654 Highway 17

**City, State Zip** Howell, AR 72101

**County** Woodruff County

**Type** Single Family, Hunting Land, Residential Property

Latitude / Longitude 35.115171 / -91.243488