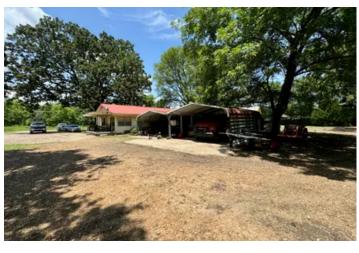

#### **PROPERTY DESCRIPTION**

NEW PRICE! 1,650 ft<sup>2</sup> duck camp/home on 7 +/- acres with multiple ponds in the back yard for both fishing and dog training. This property is located in Woodruff County at the community of Howell which is in the middle of the Arkansas Delta. This tract joins the Cache River Refuge at the highway and also provides easy access to Rex Hancock Hurricane Lake state Wildlife Management Area. The house has been partially remodeled including mostly new flooring, remodeled bathrooms, and all new kitchen cabinets & appliances. There are multiple out buildings for storage of boats, UTV's, etc. For more information contact Kevin Keen at (870)215-1185.