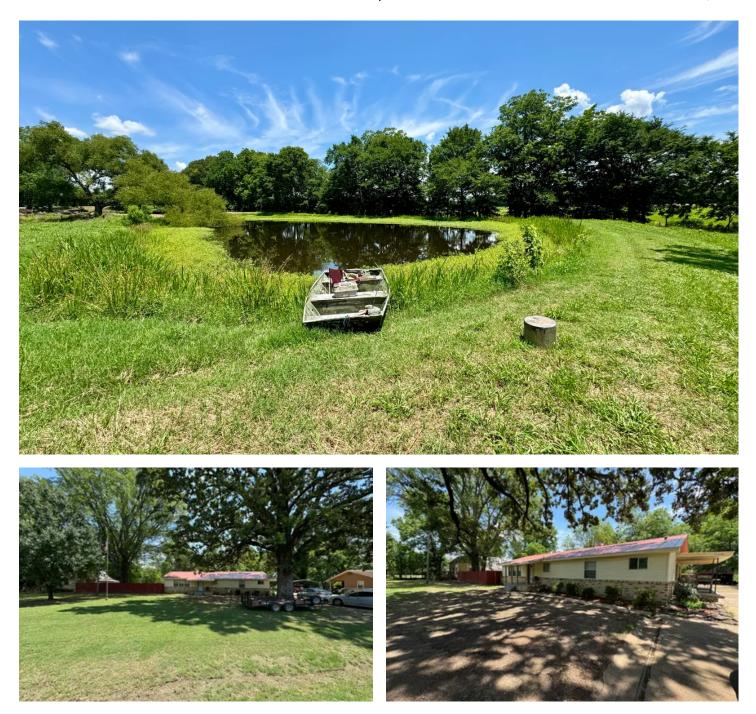

#### 7 +/- Acres with 1,650 ft2 House & Ponds Howell, AR / Woodruff County

#### **PROPERTY DESCRIPTION**

NEW PRICE! 1,650 ft<sup>2</sup> duck camp/home on 7 +/- acres with multiple ponds in the back yard for both fishing and dog training. This property is located in Woodruff County at the community of Howell which is in the middle of the Arkansas Delta. This tract joins the Cache River Refuge at the highway and also provides easy access to Rex Hancock Hurricane Lake state Wildlife Management Area. The house has been partially remodeled including mostly new flooring, remodeled bathrooms, and all new kitchen cabinets & appliances. There are multiple out buildings for storage of boats, UTV's, etc. For more information contact Kevin Keen at (870)215-1185.