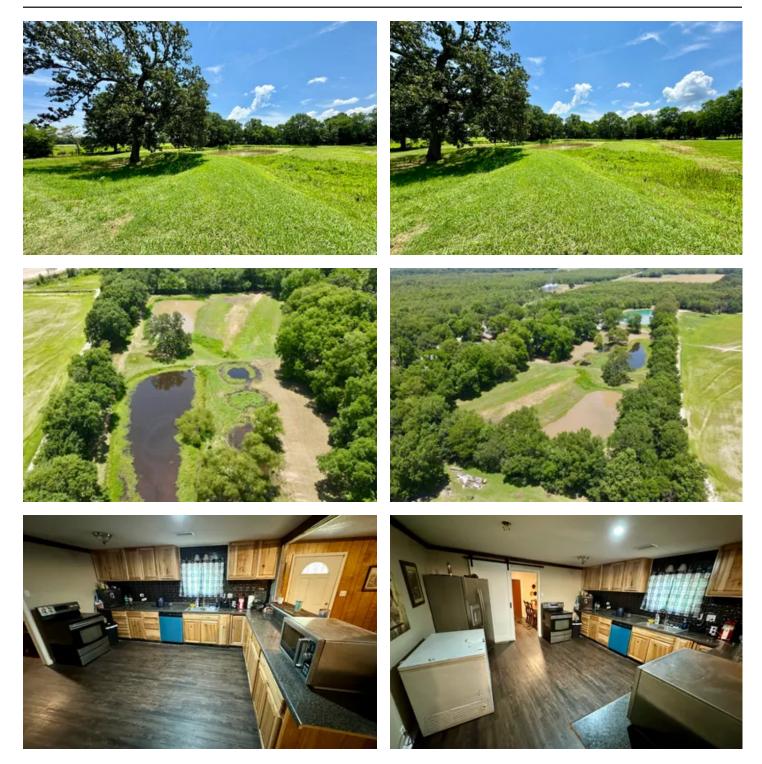

#### **PROPERTY DESCRIPTION**

NEW PRICE! 1,650 ft<sup>2</sup> duck camp/home on 7 +/- acres with multiple ponds in the back yard for both fishing and dog training. This property is located in Woodruff County at the community of Howell which is in the middle of the Arkansas Delta. This tract joins the Cache River Refuge at the highway and also provides easy access to Rex Hancock Hurricane Lake state Wildlife Management Area. The house has been partially remodeled including mostly new flooring, remodeled bathrooms, and all new kitchen cabinets & appliances. There are multiple out buildings for storage of boats, UTV's, etc. For more information contact Kevin Keen at (870)215-1185.