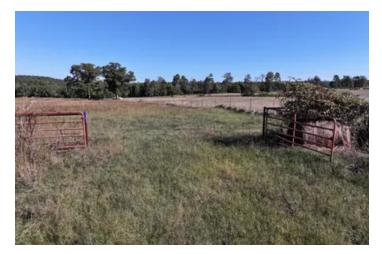

#### **PROPERTY DESCRIPTION**

It's a rarity to be in rural Van Buren County yet have paved road frontage, multiple barns, a pond, public water access, electricity available, and high-speed internet service all on the same tract. But this one has all of those! Not to mention several acres of pristine pasture for your use whether building a home, cutting hay, or running cattle/horses. In addition to the pasture acreage is both planted pine and natural hardwoods. This tract is 50 +/- acres and is located approximately 20 minutes West of Clinton, Arkansas off of highway 16. If you need more acreage, there is an additional 56.3 +/- acre tract adjoining that is listed for the same price/acre. Contact Kevin Keen at (870)215-1185 for additional information.