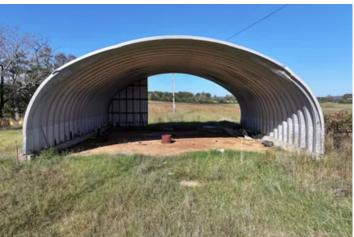

#### **PROPERTY DESCRIPTION**

It's a rarity to be in rural Van Buren County yet have paved road frontage, multiple barns, a pond, public water access, electricity available, and high-speed internet service all on the same tract. But this one has all of those! Not to mention several acres of pristine pasture for your use whether building a home, cutting hay, or running cattle/horses. In addition to the pasture acreage is both planted pine and natural hardwoods. This tract is 50 +/- acres and is located approximately 20 minutes West of Clinton, Arkansas off of highway 16. If you need more acreage, there is an additional 56.3 +/- acre tract adjoining that is listed for the same price/acre. Contact Kevin Keen at (870)215-1185 for additional information.