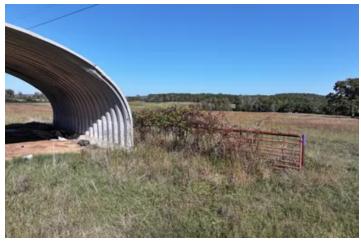

#### **PROPERTY DESCRIPTION**

It's a rarity to be in rural Van Buren County yet have paved road frontage, multiple barns, a pond, public water access, electricity available, and high-speed internet service all on the same tract. But this one has all of those! Not to mention several acres of pristine pasture for your use whether building a home, cutting hay, or running cattle/horses. In addition to the pasture acreage is both planted pine and natural hardwoods. This tract is 50 +/- acres and is located approximately 20 minutes West of Clinton, Arkansas off of highway 16. If you need more acreage, there is an additional 56.3 +/- acre tract adjoining that is listed for the same price/acre. Contact Kevin Keen at (870)215-1185 for additional information.