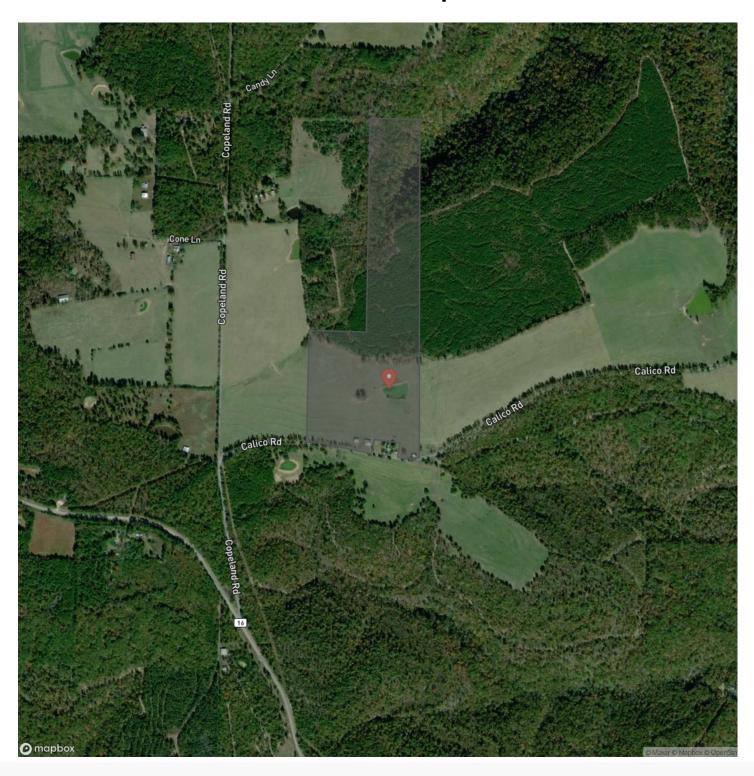

## **Satellite Map**

#### **PROPERTY DESCRIPTION**

It's a rarity to be in rural Van Buren County yet have paved road frontage, multiple barns, a pond, public water access, electricity available, and high-speed internet service all on the same tract. But this one has all of those! Not to mention several acres of pristine pasture for your use whether building a home, cutting hay, or running cattle/horses. In addition to the pasture acreage is both planted pine and natural hardwoods. This tract is 50 +/- acres and is located approximately 20 minutes West of Clinton, Arkansas off of highway 16. If you need more acreage, there is an additional 56.3 +/- acre tract adjoining that is listed for the same price/acre. Contact Kevin Keen at (870)215-1185 for additional information.