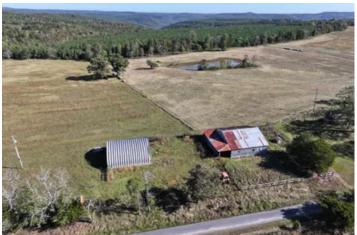

#### **PROPERTY DESCRIPTION**

It's a rarity to be in rural Van Buren County yet have paved road frontage, multiple barns, a pond, public water access, electricity available, and high-speed internet service all on the same tract. But this one has all of those! Not to mention several acres of pristine pasture for your use whether building a home, cutting hay, or running cattle/horses. In addition to the pasture acreage is both planted pine and natural hardwoods. This tract is 50 +/- acres and is located approximately 20 minutes West of Clinton, Arkansas off of highway 16. If you need more acreage, there is an additional 56.3 +/- acre tract adjoining that is listed for the same price/acre. Contact Kevin Keen at (870)215-1185 for additional information.