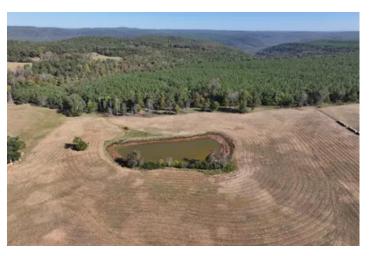

#### **PROPERTY DESCRIPTION**

It's a rarity to be in rural Van Buren County yet have paved road frontage, multiple barns, a pond, public water access, electricity available, and high-speed internet service all on the same tract. But this one has all of those! Not to mention several acres of pristine pasture for your use whether building a home, cutting hay, or running cattle/horses. In addition to the pasture acreage is both planted pine and natural hardwoods. This tract is 50 +/- acres and is located approximately 20 minutes West of Clinton, Arkansas off of highway 16. If you need more acreage, there is an additional 56.3 +/- acre tract adjoining that is listed for the same price/acre. Contact Kevin Keen at (870)215-1185 for additional information.