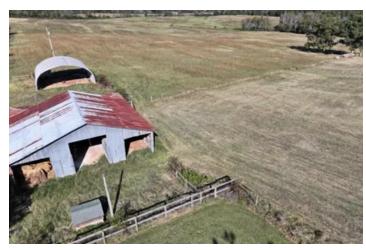

#### **PROPERTY DESCRIPTION**

It's a rarity to be in rural Van Buren County yet have paved road frontage, multiple barns, a pond, public water access, electricity available, and high-speed internet service all on the same tract. But this one has all of those! Not to mention several acres of pristine pasture for your use whether building a home, cutting hay, or running cattle/horses. In addition to the pasture acreage is both planted pine and natural hardwoods. This tract is 50 +/- acres and is located approximately 20 minutes West of Clinton, Arkansas off of highway 16. If you need more acreage, there is an additional 56.3 +/- acre tract adjoining that is listed for the same price/acre. Contact Kevin Keen at (870)215-1185 for additional information.