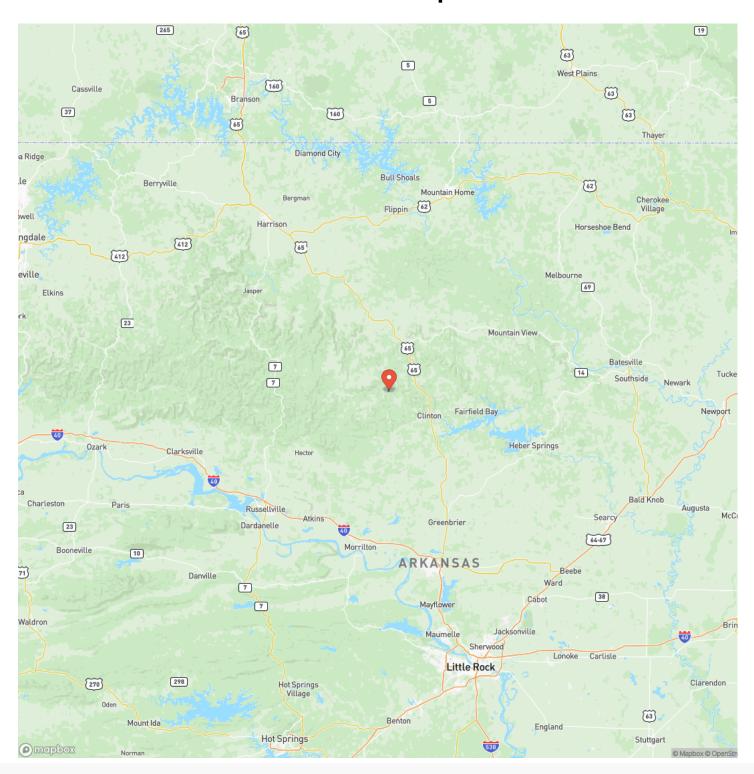

access, electricity available, and high-speed internet service all on the same tract. But this one has all of those! Not to mention several acres of pristine pasture for your use whether building a home, cutting hay, or running cattle/horses. In addition to the pasture acreage is both planted pine and natural hardwoods. This tract is 50 +/- acres and is located approximately 20 minutes West of Clinton, Arkansas off of highway 16. If you need more acreage, there is an additional 56.3 +/- acre tract adjoining that is listed for the same price/acre. Contact Kevin Keen at (870)215-1185 for additional information.



### 50 +/- Acres Pasture/Timber w/ Barns Clinton, AR / Van Buren County















**MORE INFO ONLINE:** 

ArkansasLandForSale.com

## **Locator Map**





## **Locator Map**





## **Satellite Map**





### 50 +/- Acres Pasture/Timber w/ Barns Clinton, AR / Van Buren County

## LISTING REPRESENTATIVE For more information contact:



### Representative

Kevin Keen

#### Mobile

(870) 215-1185

#### **Email**

kevin@arkansas.land

#### **Address**

2024 North Main Street

#### City / State / Zip

North Little Rock, AR 72114

| NOTES |  |
|-------|--|
|       |  |
|       |  |
|       |  |
|       |  |
|       |  |
|       |  |
|       |  |
|       |  |
|       |  |
|       |  |
|       |  |
|       |  |
|       |  |
|       |  |



| <u>NOTES</u> |      |      |
|--------------|------|------|
|              |      |      |
|              |      |      |
|              |      |      |
|              |      |      |
|              |      |      |
|              |