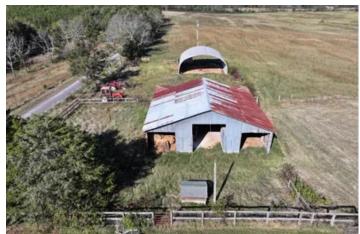

#### **PROPERTY DESCRIPTION**

It's a rarity to be in rural Van Buren County yet have paved road frontage, multiple barns, a pond, public water access, electricity available, and high-speed internet service all on the same tract. But this one has all of those! Not to mention several acres of pristine pasture for your use whether building a home, cutting hay, or running cattle/horses. In addition to the pasture acreage is both planted pine and natural hardwoods. This tract is 50 +/- acres and is located approximately 20 minutes West of Clinton, Arkansas off of highway 16. If you need more acreage, there is an additional 56.3 +/- acre tract adjoining that is listed for the same price/acre. Contact Kevin Keen at (870)215-1185 for additional information.