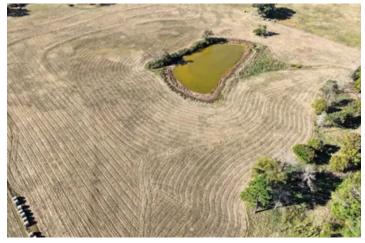

#### **PROPERTY DESCRIPTION**

It's a rarity to be in rural Van Buren County yet have paved road frontage, multiple barns, a pond, public water access, electricity available, and high-speed internet service all on the same tract. But this one has all of those! Not to mention several acres of pristine pasture for your use whether building a home, cutting hay, or running cattle/horses. In addition to the pasture acreage is both planted pine and natural hardwoods. This tract is 50 +/- acres and is located approximately 20 minutes West of Clinton, Arkansas off of highway 16. If you need more acreage, there is an additional 56.3 +/- acre tract adjoining that is listed for the same price/acre. Contact Kevin Keen at (870)215-1185 for additional information.