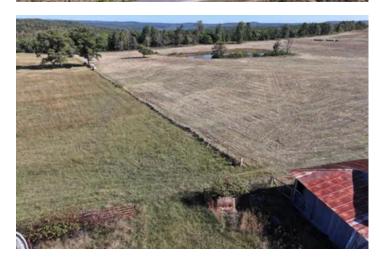

#### **PROPERTY DESCRIPTION**

It's a rarity to be in rural Van Buren County yet have paved road frontage, multiple barns, a pond, public water access, electricity available, and high-speed internet service all on the same tract. But this one has all of those! Not to mention several acres of pristine pasture for your use whether building a home, cutting hay, or running cattle/horses. In addition to the pasture acreage is both planted pine and natural hardwoods. This tract is 50 +/- acres and is located approximately 20 minutes West of Clinton, Arkansas off of highway 16. If you need more acreage, there is an additional 56.3 +/- acre tract adjoining that is listed for the same price/acre. Contact Kevin Keen at (870)215-1185 for additional information.