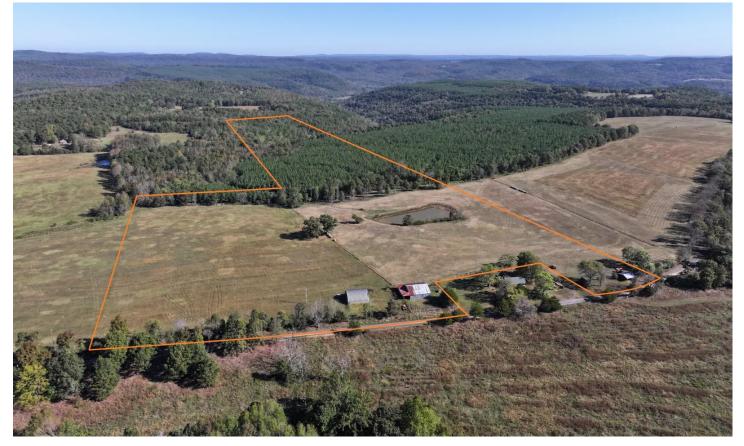

#### **PROPERTY DESCRIPTION**

It's a rarity to be in rural Van Buren County yet have paved road frontage, multiple barns, a pond, public water access, electricity available, and high-speed internet service all on the same tract. But this one has all of those! Not to mention several acres of pristine pasture for your use whether building a home, cutting hay, or running cattle/horses. In addition to the pasture acreage is both planted pine and natural hardwoods. This tract is 50 +/- acres and is located approximately 20 minutes West of Clinton, Arkansas off of highway 16. If you need more acreage, there is an additional 56.3 +/- acre tract adjoining that is listed for the same price/acre. Contact Kevin Keen at (870)215-1185 for additional information.