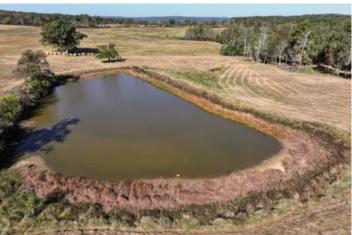

#### **PROPERTY DESCRIPTION**

It's a rarity to be in rural Van Buren County yet have paved road frontage, multiple barns, a pond, public water access, electricity available, and high-speed internet service all on the same tract. But this one has all of those! Not to mention several acres of pristine pasture for your use whether building a home, cutting hay, or running cattle/horses. In addition to the pasture acreage is both planted pine and natural hardwoods. This tract is 50 +/- acres and is located approximately 20 minutes West of Clinton, Arkansas off of highway 16. If you need more acreage, there is an additional 56.3 +/- acre tract adjoining that is listed for the same price/acre. Contact Kevin Keen at (870)215-1185 for additional information.