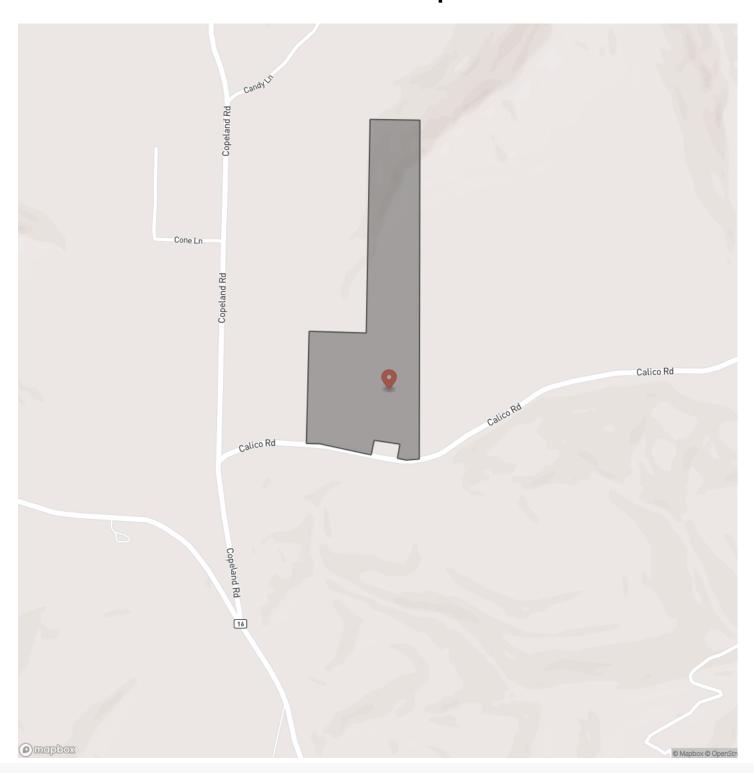

## **Locator Map**

#### **PROPERTY DESCRIPTION**

It's a rarity to be in rural Van Buren County yet have paved road frontage, multiple barns, a pond, public water access, electricity available, and high-speed internet service all on the same tract. But this one has all of those! Not to mention several acres of pristine pasture for your use whether building a home, cutting hay, or running cattle/horses. In addition to the pasture acreage is both planted pine and natural hardwoods. This tract is 50 +/- acres and is located approximately 20 minutes West of Clinton, Arkansas off of highway 16. If you need more acreage, there is an additional 56.3 +/- acre tract adjoining that is listed for the same price/acre. Contact Kevin Keen at (870)215-1185 for additional information.