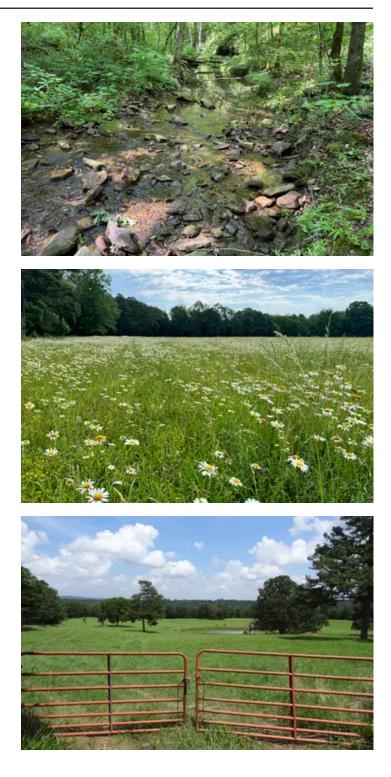

#### **PROPERTY DESCRIPTION**

116 +/- acres of excellent Van Buren County property. This tract is located a few minutes outside of Clinton, AR just off of Highway 16. This area provides the seclusion many of us seek while only being 15-20 minutes from the amenities and needs that Clinton will provide. This property has it all: beautiful pasture, pond, timber, wet weather creek, and barn. Both electricity and public water are nearby should you want to build a cabin or custom home. For those wanting to live on site, there is currently high-speed internet being ran down the side roads off highway 16 and should be available soon at this property. Whether you want to run a few cattle, cut hay, or just have this as a primary hunting tract, it will suit you well. The open pasture has a lot of wildlife moving through and around it with turkeys and plenty of deer observed on site. For more information or to schedule a showing, contact Kevin Keen at (870)215-1185.