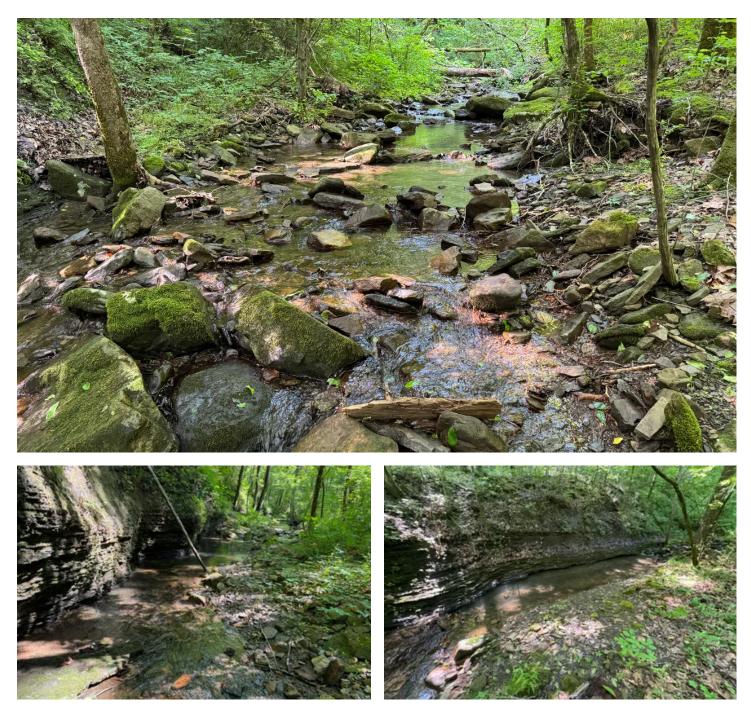

#### **PROPERTY DESCRIPTION**

116 +/- acres of excellent Van Buren County property. This tract is located a few minutes outside of Clinton, AR just off of Highway 16. This area provides the seclusion many of us seek while only being 15-20 minutes from the amenities and needs that Clinton will provide. This property has it all: beautiful pasture, pond, timber, wet weather creek, and barn. Both electricity and public water are nearby should you want to build a cabin or custom home. For those wanting to live on site, there is currently high-speed internet being ran down the side roads off highway 16 and should be available soon at this property. Whether you want to run a few cattle, cut hay, or just have this as a primary hunting tract, it will suit you well. The open pasture has a lot of wildlife moving through and around it with turkeys and plenty of deer observed on site. For more information or to schedule a showing, contact Kevin Keen at (870)215-1185.