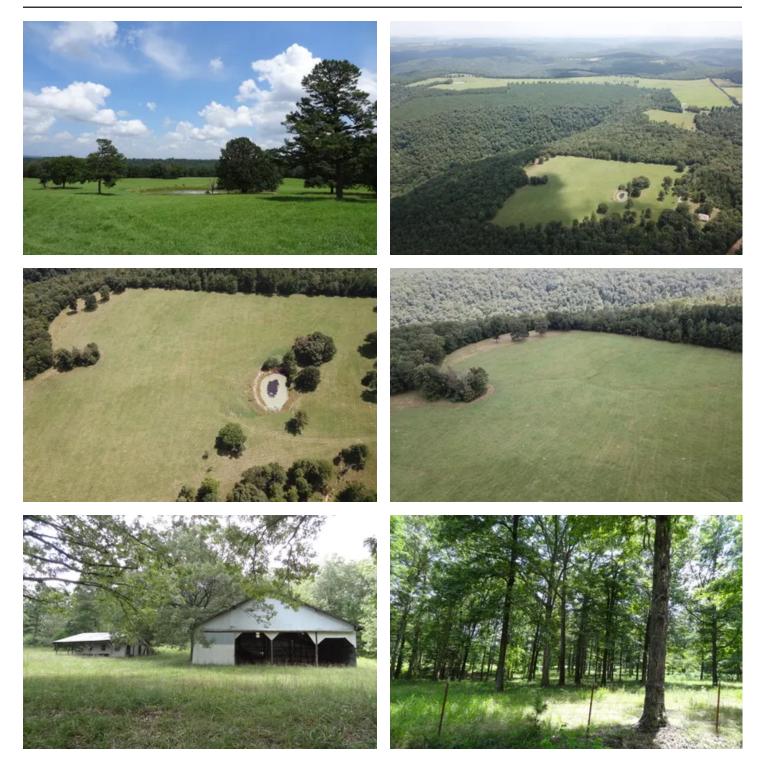

#### **PROPERTY DESCRIPTION**

116 +/- acres of excellent Van Buren County property. This tract is located a few minutes outside of Clinton, AR just off of Highway 16. This area provides the seclusion many of us seek while only being 15-20 minutes from the amenities and needs that Clinton will provide. This property has it all: beautiful pasture, pond, timber, wet weather creek, and barn. Both electricity and public water are nearby should you want to build a cabin or custom home. For those wanting to live on site, there is currently high-speed internet being ran down the side roads off highway 16 and should be available soon at this property. Whether you want to run a few cattle, cut hay, or just have this as a primary hunting tract, it will suit you well. The open pasture has a lot of wildlife moving through and around it with turkeys and plenty of deer observed on site. For more information or to schedule a showing, contact Kevin Keen at (870)215-1185.