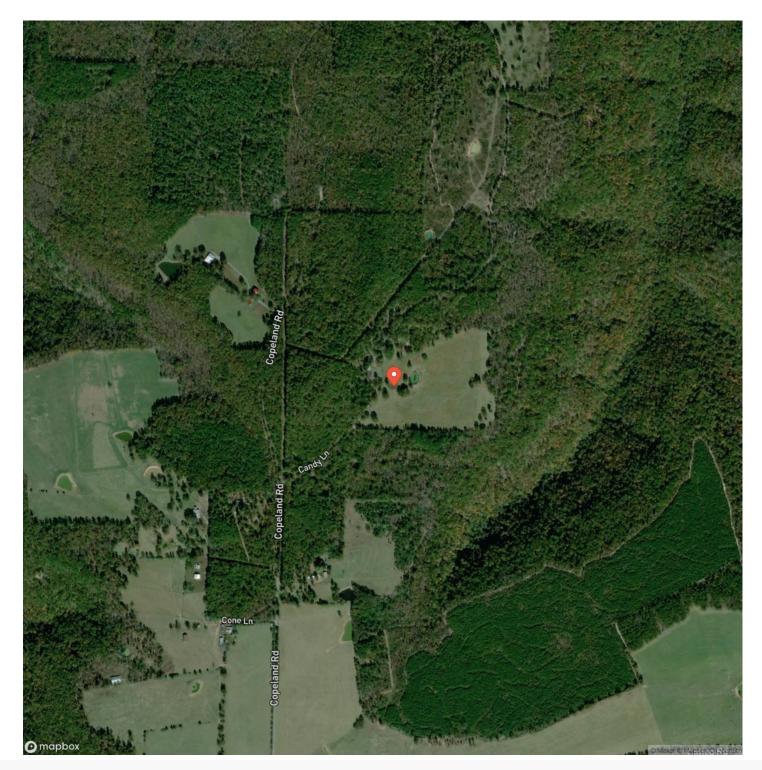

are nearby should you want to build a cabin or custom home. For those wanting to live on site, there is currently high-speed internet being ran down the side roads off highway 16 and should be available soon at this property. Whether you want to run a few cattle, cut hay, or just have this as a primary hunting tract, it will suit you well. The open pasture has a lot of wildlife moving through and around it with turkeys and plenty of deer observed on site. For more information or to schedule a showing, contact Kevin Keen at (870)215-1185.



## **MORE INFO ONLINE:**

#### 116 +/- Acres Prime Pasture, Pond, Timber & Barn in Van Buren Co. Clinton, AR / Van Buren County





# **MORE INFO ONLINE:**





# **MORE INFO ONLINE:**



# **Locator Map**



## **MORE INFO ONLINE:**

# Satellite Map





# **MORE INFO ONLINE:**

#### LISTING REPRESENTATIVE For more information contact:



**Representative** Kevin Keen

**Mobile** (870) 215-1185

**Email** kevin@arkansas.land

Address 2024 North Main Street

**City / State / Zip** North Little Rock, AR 72114

### <u>NOTES</u>



# **MORE INFO ONLINE:**

| NOTES |  |
|-------|--|
|       |  |
|       |  |
|       |  |
|       |  |
|       |  |
|       |  |
|       |  |
|       |  |
|       |  |
|       |  |
|       |  |
|       |  |
|       |  |
|       |  |
|       |  |
|       |  |
|       |  |
|       |  |
|       |  |
|       |  |
|       |  |
|       |  |
|       |  |
|       |  |
|       |  |
|       |  |
|       |  |
|       |  |
|       |  |
|       |  |
|       |  |
|       |  |
|       |  |
|       |  |
|       |  |
|       |