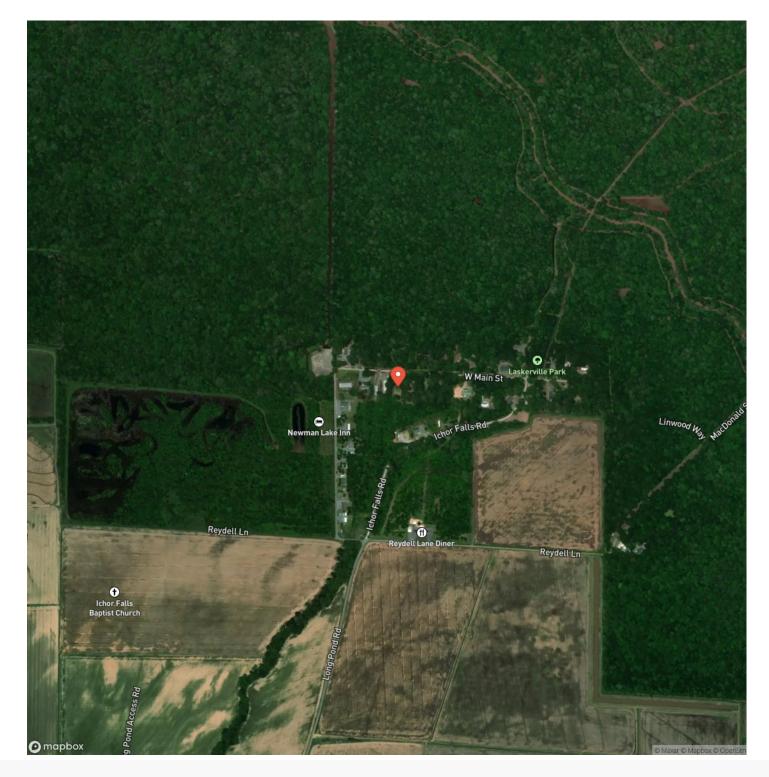

nd is 1724 sf of living space with an additional 596 sf of coverd deck area. There are 3 beds and 2 bathrooms with a large living area added on with plenty of room added on for you and all your buddies to hang out after a morning of killing ducks. There is a large boat shed that can easily fit 5 boats to keep all your gear dry and out of the weather. If theres not enough room for all of your friends inside the camp dont worry, there are 4 camper hookups ready to be used.

For more information or to schedule a tour call listing agent Nick Newton at 501-276-8409.



## **MORE INFO ONLINE:**

### Duck Camp at Bayou Meto Long Pond Access Altheimer, AR / Arkansas County





# **MORE INFO ONLINE:**





**MORE INFO ONLINE:** 



# **Locator Map**





## **MORE INFO ONLINE:**

# Satellite Map





# **MORE INFO ONLINE:**

#### LISTING REPRESENTATIVE For more information contact:



#### Representative

Nick Newton

**Mobile** (501) 276-8409

**Email** nick@arkansas.land

Address

**City / State / Zip** Hot Springs, AR 71913

#### <u>NOTES</u>



## **MORE INFO ONLINE:**

| NOTES |  |
|-------|--|
|       |  |
|       |  |
|       |  |
|       |  |
|       |  |
|       |  |
|       |  |
|       |  |
|       |  |
|       |  |
|       |  |
|       |  |
|       |  |
|       |  |
|       |  |
|       |  |
|       |  |
|       |  |
|       |  |
|       |  |
|       |  |
|       |  |
|       |  |
|       |  |
|       |  |
|       |  |
|       |  |



**MORE INFO ONLINE:** 

#### **DISCLAIMERS**

Information in this brochure is provided solely for information purposes and does not const