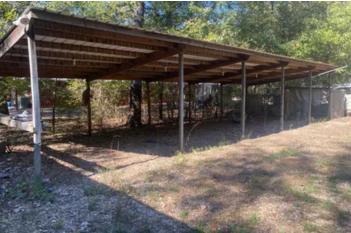

#### **PROPERTY DESCRIPTION**

Duck Camp for sale located on Greenhead Ln in Altheimer Ar at the Long Pond Access at Bayou Meto. This camp is sitting on just under an acre lot and is 1724 sf of living space with an additional 596 sf of coverd deck area. There are 3 beds and 2 bathrooms with a large living area added on with plenty of room added on for you and all your buddies to hang out after a morning of killing ducks. There is a large boat shed that can easily fit 5 boats to keep all your gear dry and out of the weather. If theres not enough room for all of your friends inside the camp dont worry, there are 4 camper hookups ready to be used.