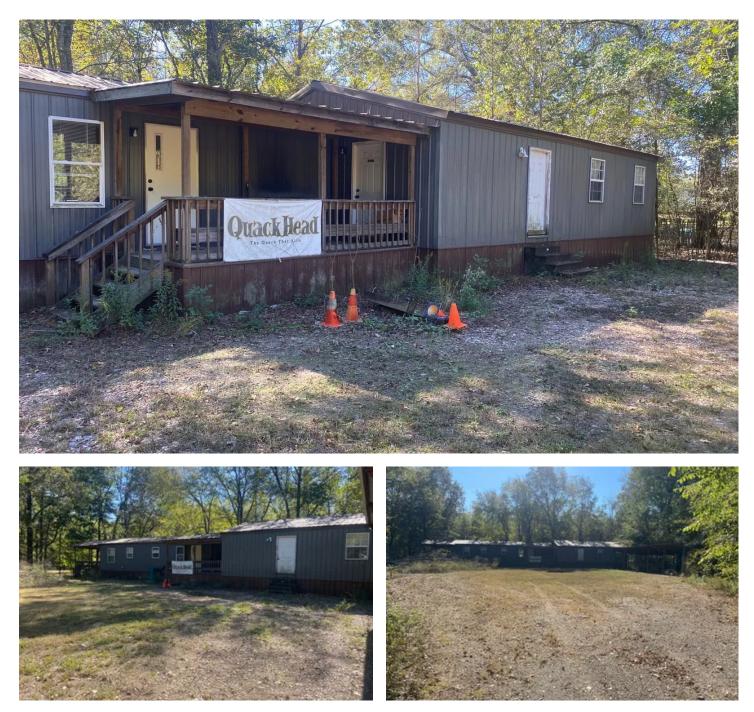

#### **PROPERTY DESCRIPTION**

Duck Camp for sale located on Greenhead Ln in Altheimer Ar at the Long Pond Access at Bayou Meto. This camp is sitting on just under an acre lot and is 1724 sf of living space with an additional 596 sf of coverd deck area. There are 3 beds and 2 bathrooms with a large living area added on with plenty of room added on for you and all your buddies to hang out after a morning of killing ducks. There is a large boat shed that can easily fit 5 boats to keep all your gear dry and out of the weather. If theres not enough room for all of your friends inside the camp dont worry, there are 4 camper hookups ready to be used.