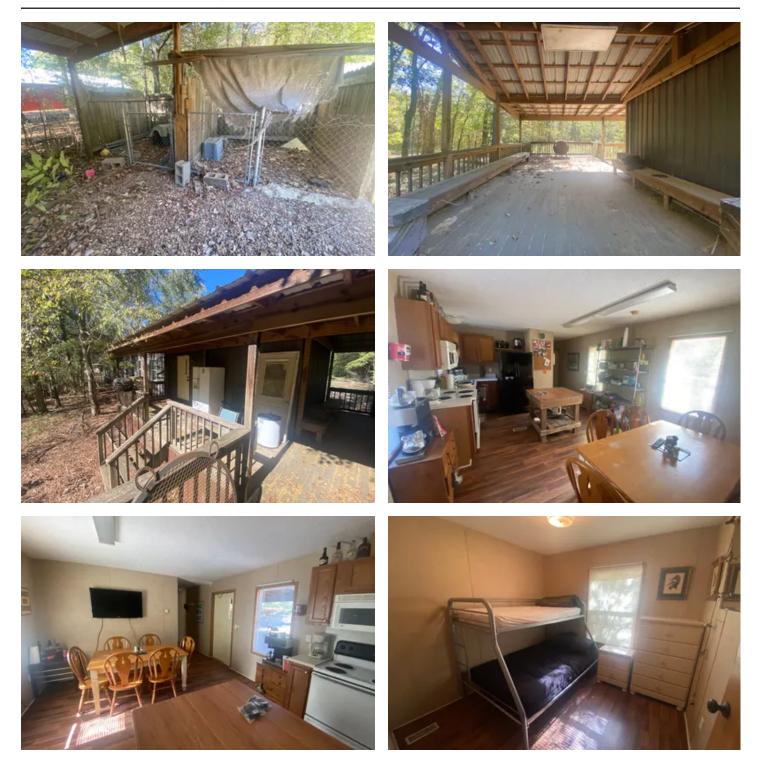

#### **PROPERTY DESCRIPTION**

Duck Camp for sale located on Greenhead Ln in Altheimer Ar at the Long Pond Access at Bayou Meto. This camp is sitting on just under an acre lot and is 1724 sf of living space with an additional 596 sf of coverd deck area. There are 3 beds and 2 bathrooms with a large living area added on with plenty of room added on for you and all your buddies to hang out after a morning of killing ducks. There is a large boat shed that can easily fit 5 boats to keep all your gear dry and out of the weather. If theres not enough room for all of your friends inside the camp dont worry, there are 4 camper hookups ready to be used.