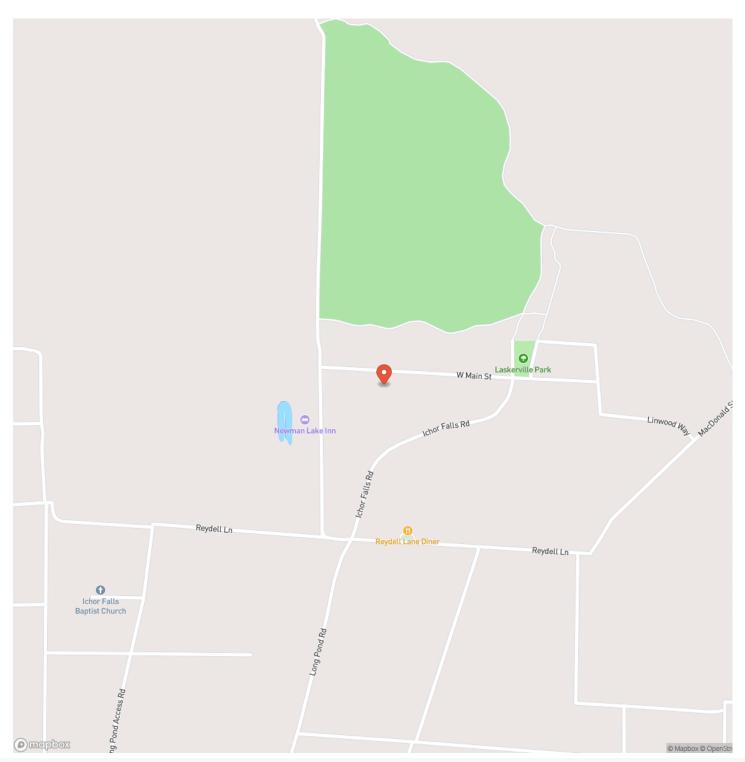

mer Ar at the Long Pond Access at Bayou Meto. This camp is sitting on just under an acre lot and is 1724 sf of living space with an additional 596 sf of coverd deck area. There are 3 beds and 2 bathrooms with a large living area added on with plenty of room added on for you and all your buddies to hang out after a morning of killing ducks. There is a large boat shed that can easily fit 5 boats to keep all your gear dry and out of the weather. If theres not enough room for all of your friends inside the camp dont worry, there are 4 camper hookups ready to be used.

For more information or to schedule a tour call listing agent Nick Newton at 501-276-8409.



## **MORE INFO ONLINE:**

### Duck Camp at Bayou Meto Long Pond Access Altheimer, AR / Arkansas County





# **MORE INFO ONLINE:**





**MORE INFO ONLINE:** 



# **Locator Map**





## **MORE INFO ONLINE:**

# Satellite Map





# **MORE INFO ONLINE:**

#### LISTING REPRESENTATIVE For more information contact:



#### Representative

Nick Newton

**Mobile** (501) 276-8409

**Email** nick@arkansas.land

Address

**City / State / Zip** Hot Springs, AR 71913

#### <u>NOTES</u>



## **MORE INFO ONLINE:**

| NOTES |  |
|-------|--|
|       |  |
|       |  |
|       |  |
|       |  |
|       |  |
|       |  |
|       |  |
|       |  |
|       |  |
|       |  |
|       |  |
|       |  |
|       |  |
|       |  |
|       |  |
|       |  |
|       |  |
|       |  |
|       |  |
|       |  |
|       |  |
|       |  |
|       |  |
|       |  |
|       |  |
|       |  |
|       |  |



**MORE INFO ONLINE:** 

#### **DISCLAIMERS*