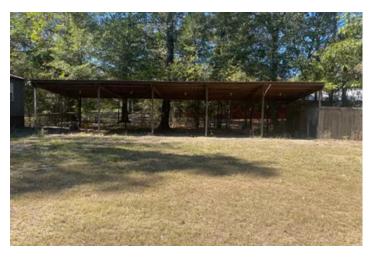

#### **PROPERTY DESCRIPTION**

Duck Camp for sale located on Greenhead Ln in Altheimer Ar at the Long Pond Access at Bayou Meto. This camp is sitting on just under an acre lot and is 1724 sf of living space with an additional 596 sf of coverd deck area. There are 3 beds and 2 bathrooms with a large living area added on with plenty of room added on for you and all your buddies to hang out after a morning of killing ducks. There is a large boat shed that can easily fit 5 boats to keep all your gear dry and out of the weather. If theres not enough room for all of your friends inside the camp dont worry, there are 4 camper hookups ready to be used.