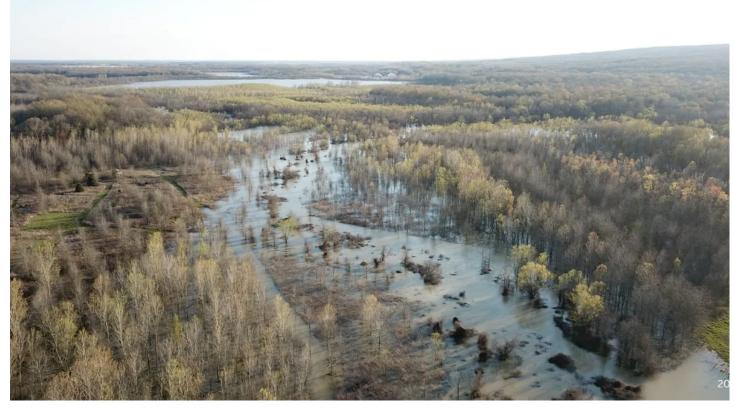

#### **PROPERTY DESCRIPTION**

Nestled along the scenic White River just a few miles from Bradford, Arkansas, and conveniently located only an hour away from Little Rock, this expansive 1,062-acre property is an ideal haven for hunting enthusiasts. With its diverse terrain and habitats, it offers exceptional opportunities for deer, duck, and turkey hunting. Beyond its hunting potential, this property serves as a sustainable income source, with approximately 273 acres of farmland and 186 acres of Conservation Reserve Program (CRP) hardwoods, making it a versatile investment. Additionally, a portion of the acreage is dedicated to the Wetlands Reserve Program (WRP), featuring three moist soil units along the creek for waterfowl management. This unique property combines hunting, investment potential, diverse habitats, and easy accessibility, making it an exclusive opportunity worth exploring. For more details on this remarkable listing, please contact Listing Agent Lance Talbert at 501-951-3073 to schedule a tour...