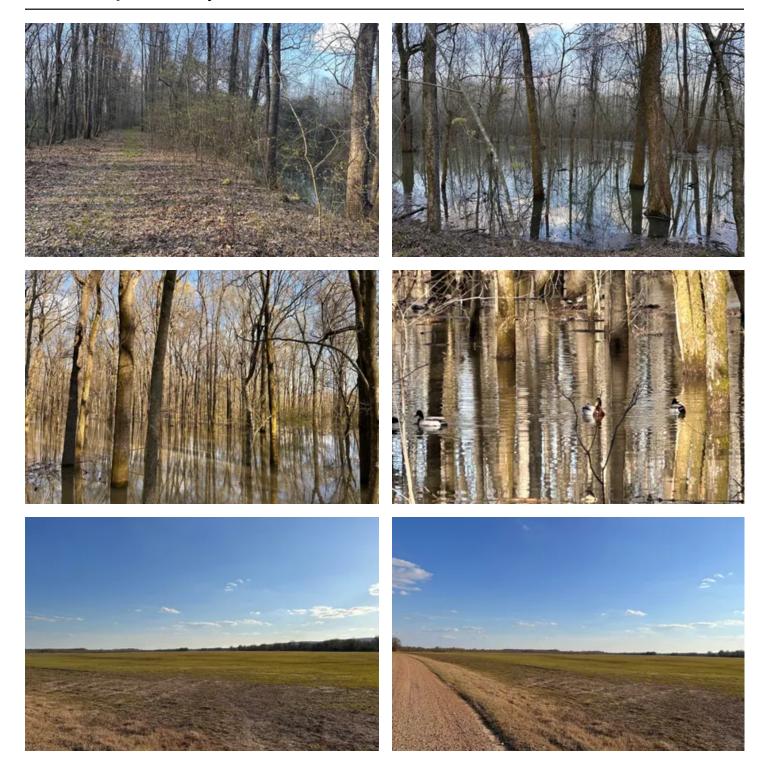

#### **PROPERTY DESCRIPTION**

Nestled along the scenic White River just a few miles from Bradford, Arkansas, and conveniently located only an hour away from Little Rock, this expansive 1,062-acre property is an ideal haven for hunting enthusiasts. With its diverse terrain and habitats, it offers exceptional opportunities for deer, duck, and turkey hunting. Beyond its hunting potential, this property serves as a sustainable income source, with approximately 273 acres of farmland and 186 acres of Conservation Reserve Program (CRP) hardwoods, making it a versatile investment. Additionally, a portion of the acreage is dedicated to the Wetlands Reserve Program (WRP), featuring three moist soil units along the creek for waterfowl management. This unique property combines hunting, investment potential, diverse habitats, and easy accessibility, making it an exclusive opportunity worth exploring. For more details on this remarkable listing, please contact Listing Agent Lance Talbert at 501-951-3073 to schedule a tour...