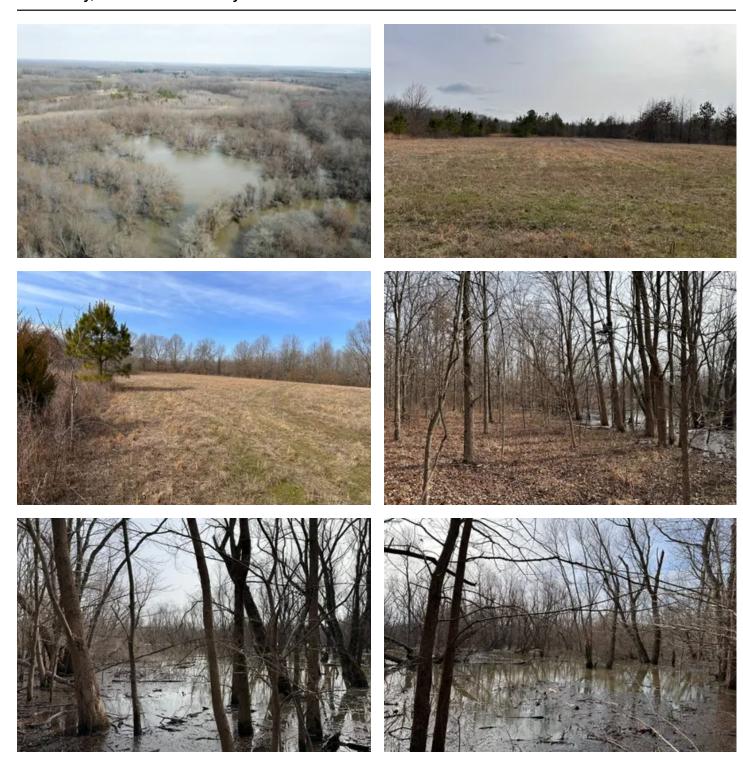

#### **PROPERTY DESCRIPTION**

Nestled on First Creek near Palistine, Arkansas, this 80-acre tract offers an unparalleled blend of hunting and homestead living. The property is a hunter's paradise, providing opportunities for both deer and duck hunting, with the added bonus of frequently spotting deer right outside the back window. It comes fully equipped with essential tools including a 60-horsepower tractor, rotary cutter, tiller, Argo, and zero-turn mower, ensuring seamless land management and recreational pursuits. Additionally, the property generates just under \$5,000 in income from CRP each year, which can help offset future management costs or utilities. Renovated to perfection, the 960+/- sqft, 3 bedroom, 1.5 bath home boasts modern comforts throughout, including a backup Generac system and storm shelter for added safety. Whether seeking adventure in the wilderness or serene moments in the comfort of home, this property presents an ideal retreat for the whole family. To schedule a tour, please contact Lance Talbert at 501-951-3073.