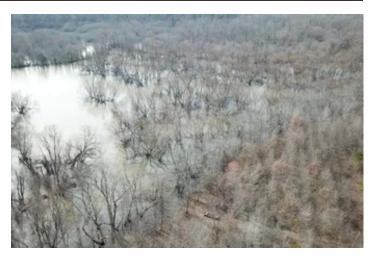

80+/- Acre Duck and Deer hunting tract with House 284 SFC 120 Forrest City, AR 72335

\$460,000 80± Acres St. Francis County









#### **SUMMARY**

**Address** 

284 SFC 120

City, State Zip

Forrest City, AR 72335

County

St. Francis County

Type

**Hunting Land** 

**Latitude / Longitude** 35.066613 / -90.892279

Taxes (Annually)

727

**Dwelling Square Feet** 

960

**Bedrooms / Bathrooms** 

3 / 1.5

**Acreage** 

80

Price

\$460,000

#### **Property Website**

https://arkansasland for sale.com/property/80-acre-duck-and-deer-hunting-tract-with-house-st-francis-arkansas/52071/









#### **PROPERTY DESCRIPTION**

Nestled on First Creek near Palistine, Arkansas, this 80-acre tract offers an unparalleled blend of hunting and homestead living. The property is a hunter's paradise, providing opportunities for both deer and duck hunting, with the added bonus of frequently spotting deer right outside the back window. It comes fully equipped with essential tools including a 60-horsepower tractor, rotary cutter, tiller, Argo, and zero-turn mower, ensuring seamless land management and recreational pursuits. Additionally, the property generates just under \$5,000 in income from CRP each year, which can help offset future management costs or utilities. Renovated to perfection, the 960+/- sqft, 3 bedroom, 1.5 bath home boasts modern comforts throughout, including a backup