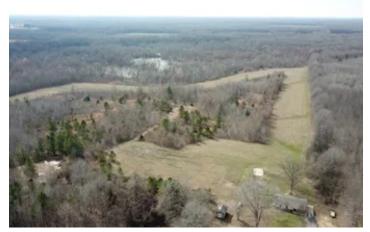

80+/- Acre Duck and Deer hunting tract with House 284 SFC 120 Forrest City, AR 72335

\$460,000 80± Acres St. Francis County









#### **SUMMARY**

**Address** 

284 SFC 120

City, State Zip

Forrest City, AR 72335

County

St. Francis County

Type

**Hunting Land** 

**Latitude / Longitude** 35.066613 / -90.892279

Taxes (Annually)

727

**Dwelling Square Feet** 

960

**Bedrooms / Bathrooms** 

3 / 1.5

**Acreage** 

80

Price

\$460,000

#### **Property Website**

https://arkansasland for sale.com/property/80-acre-duck-and-deer-hunting-tract-with-house-st-francis-arkansas/52071/









#### **PROPERTY DESCRIPTION**

Nestled on First Creek near Palistine, Arkansas, this 80-acre tract offers an unparalleled blend of hunting and homestead living. The property is a hunter's paradise, providing opportunities for both deer and duck hunting, with the added bonus of frequently spotting deer right outside the back