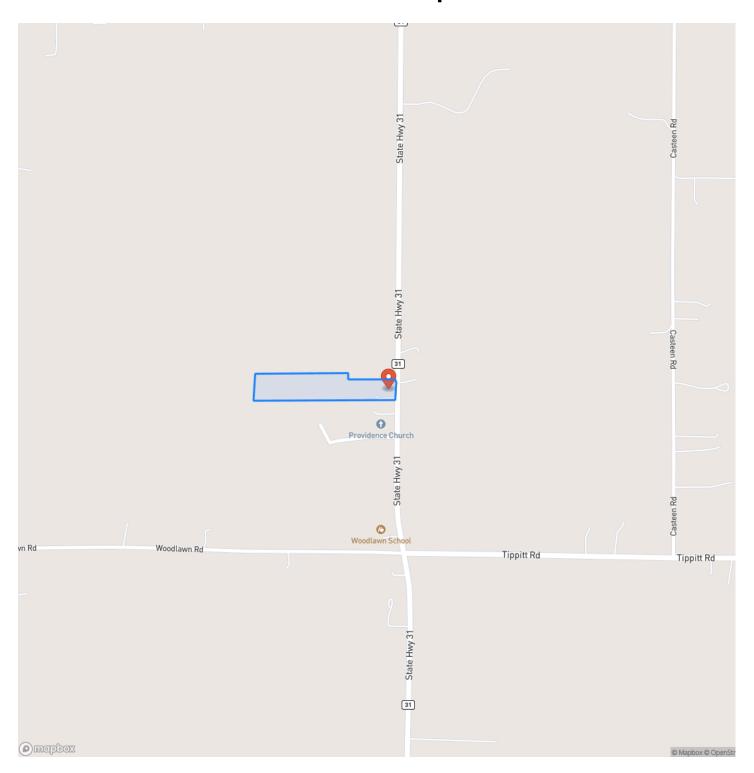

ROPERTY DESCRIPTION**

This 1673 +/- sq/ft home is located just south of the intersection of Hwy 321 and Hwy 31 just East of Cabot, Arkansas. The house sits on 6 acres and features a stocked pond, mature hardwood timber, and about an acre of open land plumbed for a garden. The house has 3 bedrooms, 2 full baths, office space, sun room, and a storm shelter. Remodeled in 2022 the house has all new carpet, flooring, appliances, and a new metal roof. If your looking for a little bit of land just outside of town where you can have a garden and catch a few fish every now and then, than this is the place is for you! For more information on this Exclusive Listing Contact Lance Talbert at 501-951-3073.



## House on 6 acres with a pond Austin, AR / Lonoke County















## **Locator Map**





## **Locator Map**





# **Satellite Map**





## House on 6 acres with a pond Austin, AR / Lonoke County

# LISTING REPRESENTATIVE For more information contact:



Representative

Lance Talbert

Mobile

(501) 951-3073

Email

lance@arkansas.land

Address

2024 North Main Street

City / State / Zip

| NOTES |  |  |
|-------|--|--|
|       |  |  |
|       |  |  |
|       |  |  |
|       |  |  |
|       |  |  |
|       |  |  |
|       |  |  |
|       |  |  |
|       |  |  |
|       |  |  |
|       |  |  |
|       |  |  |
|       |  |  |
|       |  |  |



| <u>NOTES</u> |  |
|--------------|--|
|              |  |
|              |  |
|              |  |
|              |  |
|              |  |
|              |  |
|              |  |
|              |  |
|              |  |
|