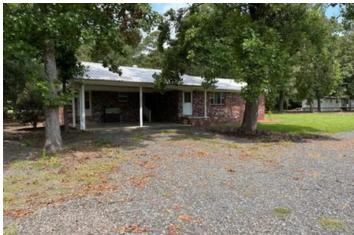

### **PROPERTY DESCRIPTION**

This 1673 +/- sq/ft home is located just south of the intersection of Hwy 321 and Hwy 31 just East of Cabot, Arkansas. The house sits on 6 acres and features a stocked pond, mature hardwood timber, and about an acre of open land plumbed for a garden. The house has 3 bedrooms, 2 full baths, office space, sun room, and a storm shelter. Remodeled in 2022 the house has all new carpet, flooring, appliances, and a new metal roof. If your looking for a little bit of land just outside of town where you can have a garden and catch a few fish every now and then, than this is the place is for you! For more information on this Exclusive Listing Contact Lance Talbert at 501-951-3073.