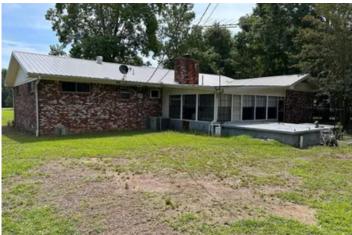

### **PROPERTY DESCRIPTION**

This 1673 +/- sq/ft home is located just south of the intersection of Hwy 321 and Hwy 31 just East of Cabot, Arkansas. The house sits on 6 acres and features a stocked pond, mature hardwood timber, and about an acre of open land plumbed for a garden. The house has 3 bedrooms, 2 full baths, office space, sun room, and a storm shelter. Remodeled in 2022 the house has all new carpet, flooring, appliances, and a new metal roof. If your looking for a little bit of land just outside of town where you can have a garden and catch a few fish every now and then, than this is the place is for you! For more information on this Exclusive Listing Contact Lance Talbert at 501-951-3073.