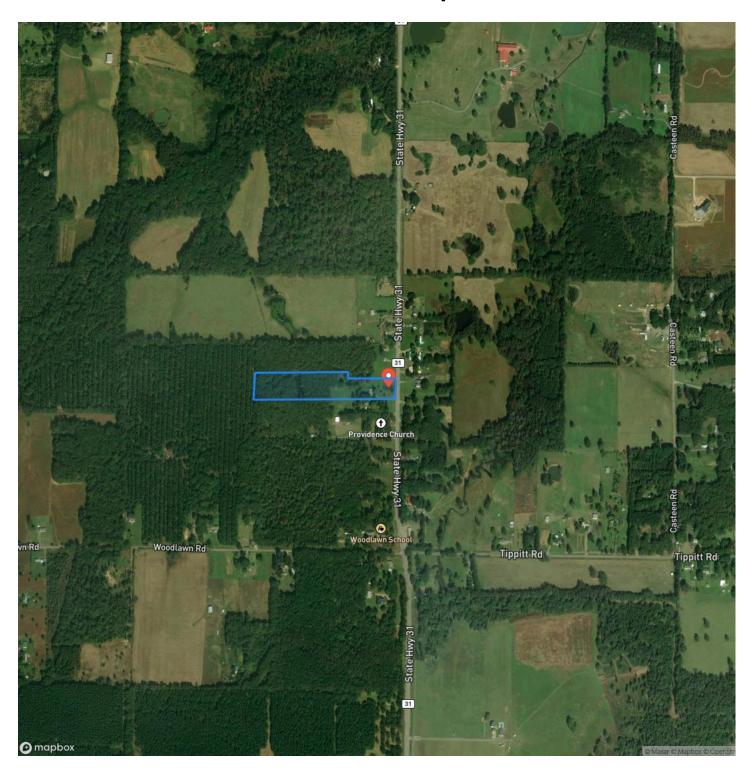

s located just south of the intersection of Hwy 321 and Hwy 31 just East of Cabot, Arkansas. The house sits on 6 acres and features a stocked pond, mature hardwood timber, and about an acre of open land plumbed for a garden. The house has 3 bedrooms, 2 full baths, office space, sun room, and a storm shelter. Remodeled in 2022 the house has all new carpet, flooring, appliances, and a new metal roof. If your looking for a little bit of land just outside of town where you can have a garden and catch a few fish every now and then, than this is the place is for you! For more information on this Exclusive Listing Contact Lance Talbert at 501-951-3073.



## House on 6 acres with a pond Austin, AR / Lonoke County















## **Locator Map**





## **Locator Map**





# **Satellite Map**





## House on 6 acres with a pond Austin, AR / Lonoke County

# LISTING REPRESENTATIVE For more information contact:



Representative

Lance Talbert

Mobile

(501) 951-3073

Email

lance@arkansas.land

Address

2024 North Main Street

City / State / Zip

| NOTES |  |  |
|-------|--|--|
|       |  |  |
|       |  |  |
|       |  |  |
|       |  |  |
|       |  |  |
|       |  |  |
|       |  |  |
|       |  |  |
|       |  |  |
|       |  |  |
|       |  |  |
|       |  |  |
|       |  |  |
|       |  |  |



| <u>NOTES</u> |  |
|--------------|--|
|              |  |
|              |  |
|              |  |
|              |  |
|              |  |
|              |  |
|              |  |
|              |  |
|              |  |
|              |  |
|              |  |
|              |  |
|