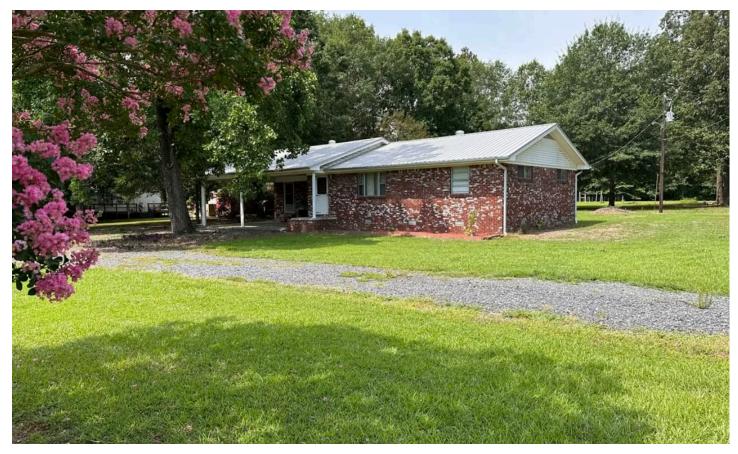

### **PROPERTY DESCRIPTION**

This 1673 +/- sq/ft home is located just south of the intersection of Hwy 321 and Hwy 31 just East of Cabot, Arkansas. The house sits on 6 acres and features a stocked pond, mature hardwood timber, and about an acre of open land plumbed for a garden. The house has 3 bedrooms, 2 full baths, office space, sun room, and a storm shelter. Remodeled in 2022 the house has all new carpet, flooring, appliances, and a new metal roof. If your looking for a little bit of land just outside of town where you can have a garden and catch a few fish every now and then, than this is the place is for you! For more information on this Exclusive Listing Contact Lance Talbert at 501-951-3073.