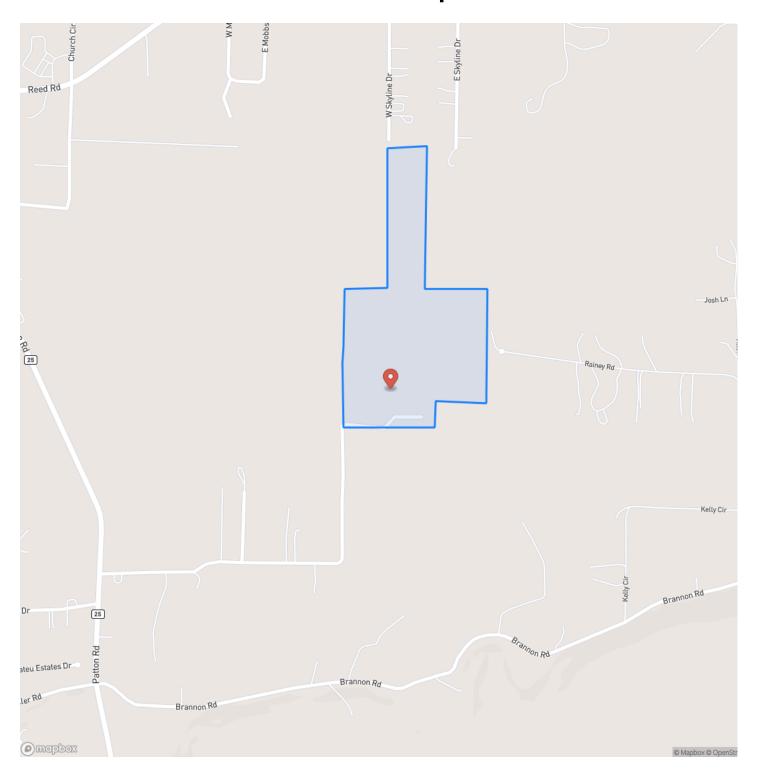

property in the Greenbrier School District! 45 acres of gorgeous pasture, large mature hardwood trees, and Greenbrier Creek running through the northern end of the property allowing great bottomland hunting opportunities and plentiful wildlife! There is a ton of flexibility in the use of this property! It is suitable for building, hunting, fishing, raising livestock, or all of the above! This property is a mere 10 minutes from Conway and I-40 access and 10 minutes from downtown Greenbrier but feels remote and isolated with utilities already present on the property. Acreage of this volume and type doesn't hit the market often in this location. Take advantage and schedule a showing today!



45.02 +/- Acres near Greenbrier, Arkansas Greenbrier, AR / Faulkner County





## **Locator Map**





### **Locator Map**





# **Satellite Map**





# 45.02 +/- Acres near Greenbrier, Arkansas Greenbrier, AR / Faulkner County

# LISTING REPRESENTATIVE For more information contact:



Representative

Troy Weatherley

Mobile

(479) 957-5858

**Email** 

troy@arkansas.land

**Address** 

City / State / Zip

Enola, AR 72047

| NOTES |  |  |
|-------|--|--|
|       |  |  |
|       |  |  |
|       |  |  |
|       |  |  |
|       |  |  |
|       |  |  |
|       |  |  |
|       |  |  |
|       |  |  |
|       |  |  |
|       |  |  |
|       |  |  |
|       |  |  |
|       |  |  |



| <u>NOTES</u> |  |
|--------------|--|
|              |  |
|              |  |
|              |  |
|              |  |
|              |  |
|              |  |
|              |  |
|              |  |
|