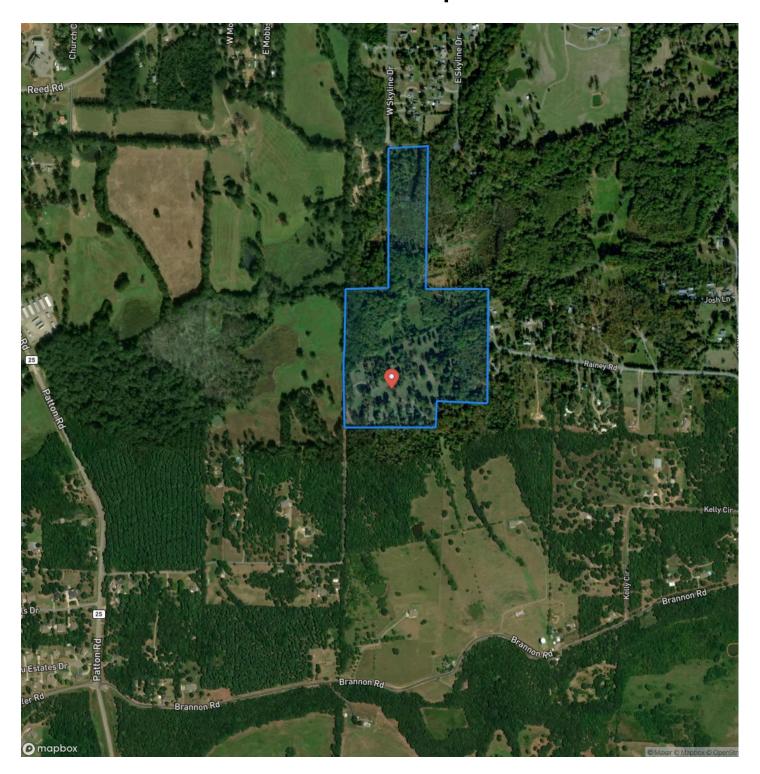

# **Satellite Map**

#### **PROPERTY DESCRIPTION**

Stunning multi-use and rare property in the Greenbrier School District! 45 acres of gorgeous pasture, large mature hardwood trees, and Greenbrier Creek running through the northern end of the property allowing great bottomland hunting opportunities and plentiful wildlife! There is a ton of flexibility in the use of this property! It is suitable for building, hunting, fishing, raising livestock, or all of the above! This property is a mere 10 minutes from Conway and I-40 access and 10 minutes from downtown Greenbrier but feels remote and isolated with utilities already present on the property. Acreage of this volume and type doesn't hit the market often in this location. Take advantage and schedule a showing today!