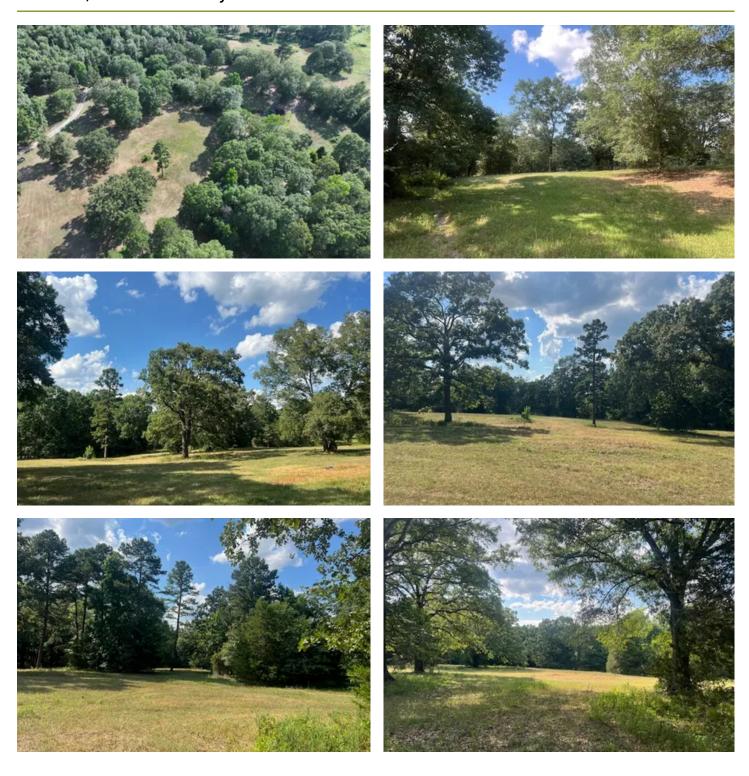

#### **PROPERTY DESCRIPTION**

Stunning multi-use and rare property in the Greenbrier School District! 45 acres of gorgeous pasture, large mature hardwood trees, and Greenbrier Creek running through the northern end of the property allowing great bottomland hunting opportunities and plentiful wildlife! There is a ton of flexibility in the use of this property! It is suitable for building, hunting, fishing, raising livestock, or all of the above! This property is a mere 10 minutes from Conway and I-40 access and 10 minutes from downtown Greenbrier but feels remote and isolated with utilities already present on the property. Acreage of this volume and type doesn't hit the market often in this location. Take advantage and schedule a showing today!