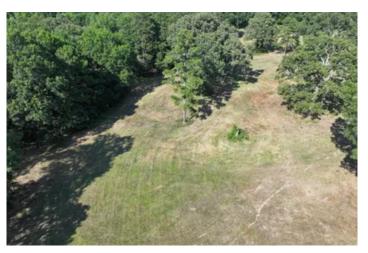

#### **PROPERTY DESCRIPTION**

Stunning multi-use and rare property in the Greenbrier School District! 45 acres of gorgeous pasture, large mature hardwood trees, and Greenbrier Creek running through the northern end of the property allowing great bottomland hunting opportunities and plentiful wildlife! There is a ton of flexibility in the use of this property! It is suitable for building, hunting, fishing, raising livestock, or all of the above! This property is a mere 10 minutes from Conway and I-40 access and 10 minutes from downtown Greenbrier but feels remote and isolated with utilities already present on the property. Acreage of this volume and type doesn't hit the market often in this location. Take advantage and schedule a showing today!