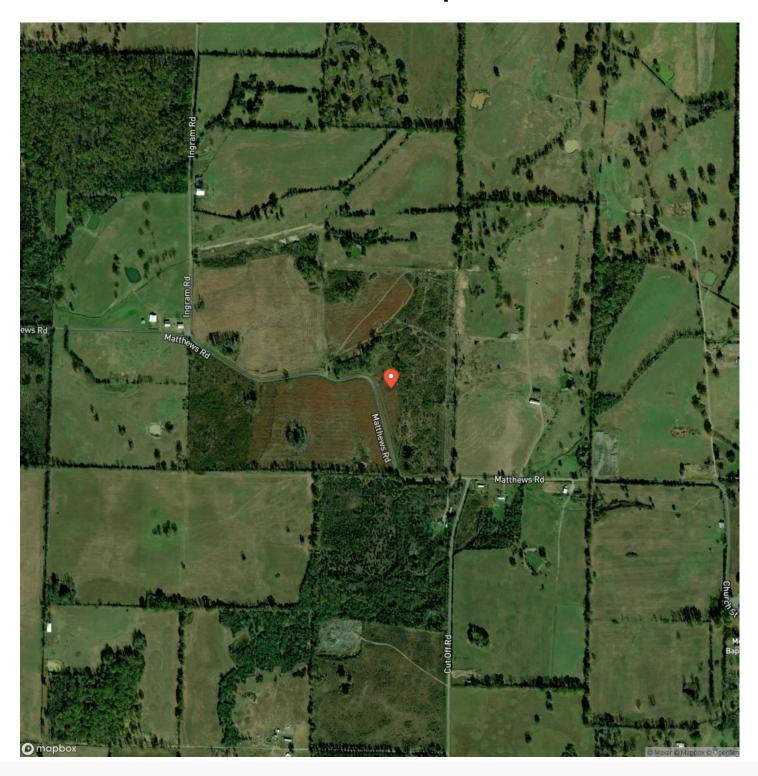

e a place to get away to, this property is for you! Located in one of the best rural school districts in Arkansas in a serene setting, this property has endless options and features including a pond, mature Oak trees, pasture and grazing ground, and a building site with a recently improved drive and gated entrance way. All of this is wrapped up in a fenced package conveniently located less than 25 minutes from Conway and I-40, 35 minutes from Greers Ferry Lake, and just a mile from food and fuel! Inventory on acreage of this size is next to nothing in this popular area! Make sure you don't miss an opportunity to own your slice of it!



39.3 +/- Acres near Enola, Arkansas Faulkner County Enola, AR / Faulkner County





## **Locator Map**





### **Locator Map**





# **Satellite Map**





# 39.3 +/- Acres near Enola, Arkansas Faulkner County Enola, AR / Faulkner County

## LISTING REPRESENTATIVE For more information contact:



### Representative

Troy Weatherley

### Mobile

(479) 957-5858

#### **Email**

troy@arkansas.land

### **Address**

City / State / Zip

Enola, AR 72047

| <u>NOTES</u> |  |  |
|--------------|--|--|
|              |  |  |
|              |  |  |
|              |  |  |
|              |  |  |
|              |  |  |
|              |  |  |
|              |  |  |
|              |  |  |
|              |  |  |
|              |  |  |
|              |  |  |
|              |  |  |
|              |  |  |



| <u>NOTES</u> |
|--------------|
|              |
|              |
|              |
|              |
|              |
|              |
|