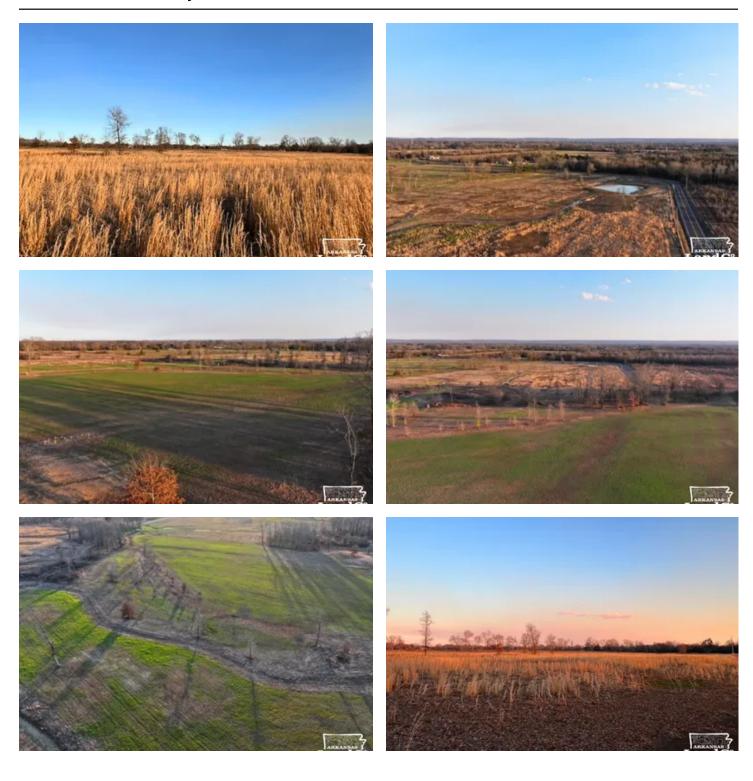

### **PROPERTY DESCRIPTION**

Versatility abounds with this property! If you're in search of a place to build, hunt, run livestock, fish, plant a garden, or just have a place to get away to, this property is for you! Located in one of the best rural school districts in Arkansas in a serene setting, this property has endless options and features including a pond, mature Oak trees, pasture and grazing ground, and a building site with a recently improved drive and gated entrance way. All of this is wrapped up in a fenced package conveniently located less than 25 minutes from Conway and I-40, 35 minutes from Greers Ferry Lake, and just a mile from food and fuel! Inventory on acreage of this size is next to nothing in this popular area! Make sure you don't miss an opportunity to own your slice of it!