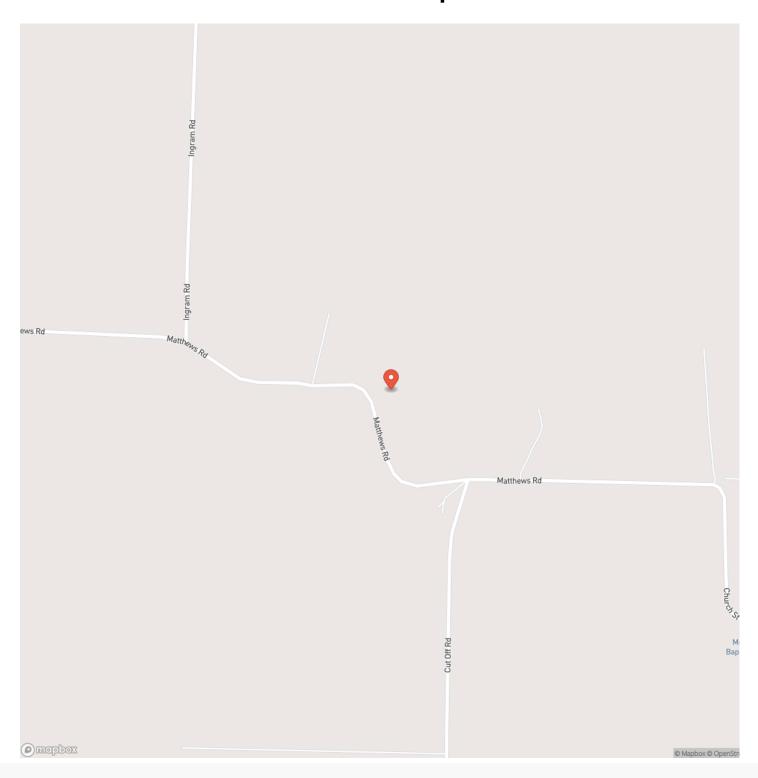

, run livestock, fish, plant a garden, or just have a place to get away to, this property is for you! Located in one of the best rural school districts in Arkansas in a serene setting, this property has endless options and features including a pond, mature Oak trees, pasture and grazing ground, and a building site with a recently improved drive and gated entrance way. All of this is wrapped up in a fenced package conveniently located less than 25 minutes from Conway and I-40, 35 minutes from Greers Ferry Lake, and just a mile from food and fuel! Inventory on acreage of this size is next to nothing in this popular area! Make sure you don't miss an opportunity to own your slice of it!



39.3 +/- Acres near Enola, Arkansas Faulkner County Enola, AR / Faulkner County





## **Locator Map**





### **Locator Map**





# **Satellite Map**





# 39.3 +/- Acres near Enola, Arkansas Faulkner County Enola, AR / Faulkner County

## LISTING REPRESENTATIVE For more information contact:



### Representative

Troy Weatherley

### Mobile

(479) 957-5858

#### **Email**

troy@arkansas.land

### **Address**

City / State / Zip

Enola, AR 72047

| <u>NOTES</u> |  |  |
|--------------|--|--|
|              |  |  |
|              |  |  |
|              |  |  |
|              |  |  |
|              |  |  |
|              |  |  |
|              |  |  |
|              |  |  |
|              |  |  |
|              |  |  |
|              |  |  |
|              |  |  |
|              |  |  |



| <u>NOTES</u> |
|--------------|
|              |
|              |
|              |
|              |