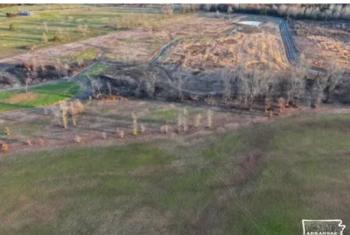

### **PROPERTY DESCRIPTION**

Versatility abounds with this property! If you're in search of a place to build, hunt, run livestock, fish, plant a garden, or just have a place to get away to, this property is for you! Located in one of the best rural school districts in Arkansas in a serene setting, this property has endless options and features including a pond, mature Oak trees, pasture and grazing ground, and a building site with a recently improved drive and gated entrance way. All of this is wrapped up in a fenced package conveniently located less than 25 minutes from Conway and I-40, 35 minutes from Greers Ferry Lake, and just a mile from food and fuel! Inventory on acreage of this size is next to nothing in this popular area! Make sure you don't miss an opportunity to own your slice of it!