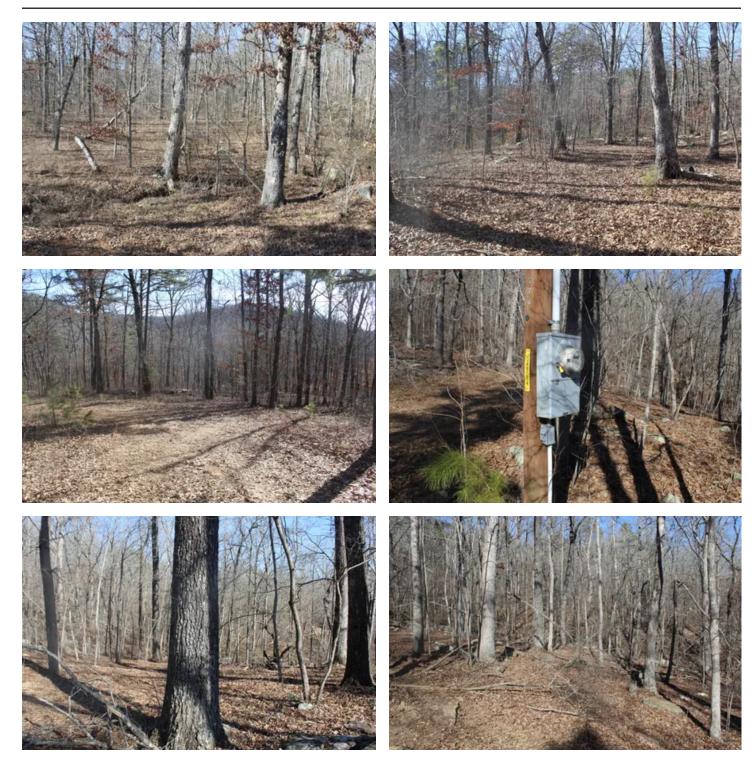

### **PROPERTY DESCRIPTION**

GREAT HUNTING PROPERTY!!! 10.09 surveyed acres of recreational, timberland, hunting land. This property has many possibilities. Located in a peaceful setting with county road access and electric on site this would be a great place to build a weekend getaway to escape the hustle and bustle of day to day life or for your forever home. A well would need to be drilled for water. With an abundance of wildlife in the area consisting of whitetail deer, turkey, bear, and numerous small game animals this would be a great hunting property for the avid outdoorsman. Property has numerous outcroppings and marketable timber. Located approximately 40 minutes from the Buffalo National River where you can enjoy kayaking, canoeing, fishing, and numerous other outdoor activities. 13 miles to Marshall where you can gather all your supplies. This could be just what you have been are looking for. Don't miss out!!! To set up a showing contact Exclusive Listing Agent David Wallis 870-448-7280