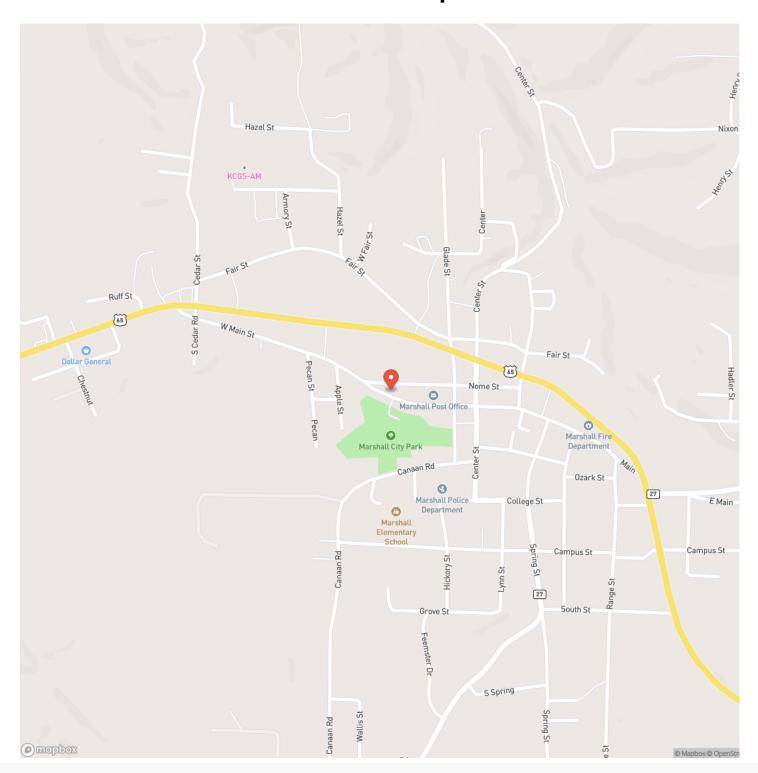

uld be a great place to build a weekend getaway to escape the hustle and bustle of day to day life or for your forever home. A well would need to be drilled for water. With an abundance of wildlife in the area consisting of whitetail deer, turkey, bear, and numerous small game animals this would be a great hunting property for the avid outdoorsman. Property has numerous outcroppings and marketable timber. Located approximately 40 minutes from the Buffalo National River where you can enjoy kayaking, canoeing, fishing, and numerous other outdoor activities. 13 miles to Marshall where you can gather all your supplies. This could be just what you have been are looking for. Don't miss out!!! To set up a showing contact Exclusive Listing Agent David Wallis 870-448-7280







# **Locator Map**





## **Locator Map**





# **Satellite Map**





### End Line 10 Marshall, AR / Searcy County

# LISTING REPRESENTATIVE For more information contact:



## Representative

David Wallis

Mobile

(870) 448-7280

Office

(870) 448-7280

Email

david@arkansas.land

Address

**City / State / Zip** Leslie, AR 72645

| <u>NOTES</u> |  |  |
|--------------|--|--|
|              |  |  |
|              |  |  |
|              |  |  |
|              |  |  |
|              |  |  |
|              |  |  |
|              |  |  |
|              |  |  |
|              |  |  |
|              |  |  |
|              |  |  |
|              |  |  |
|              |  |  |
|              |  |  |
|              |  |  |
|              |  |  |
|              |  |  |
|              |  |  |



| <u>NOTES</u> |
|---