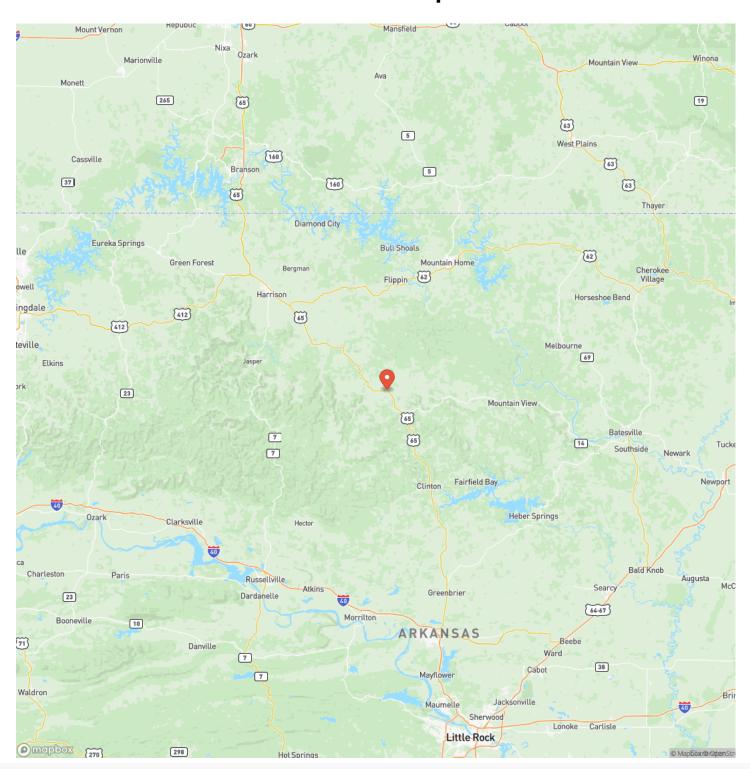

build a weekend getaway to escape the hustle and bustle of day to day life or for your forever home. A well would need to be drilled for water. With an abundance of wildlife in the area consisting of whitetail deer, turkey, bear, and numerous small game animals this would be a great hunting property for the avid outdoorsman. Property has numerous outcroppings and marketable timber. Located approximately 40 minutes from the Buffalo National River where you can enjoy kayaking, canoeing, fishing, and numerous other outdoor activities. 13 miles to Marshall where you can gather all your supplies. This could be just what you have been are looking for. Don't miss out!!! To set up a showing contact Exclusive Listing Agent David Wallis 870-448-7280







# **Locator Map**





## **Locator Map**





# **Satellite Map**





### End Line 10 Marshall, AR / Searcy County

# LISTING REPRESENTATIVE For more information contact:



## Representative

David Wallis

Mobile

(870) 448-7280

Office

(870) 448-7280

Email

david@arkansas.land

Address

**City / State / Zip** Leslie, AR 72645

| <u>NOTES</u> |  |  |
|--------------|--|--|
|              |  |  |
|              |  |  |
|              |  |  |
|              |  |  |
|              |  |  |
|              |  |  |
|              |  |  |
|              |  |  |
|              |  |  |
|              |  |  |
|              |  |  |
|              |  |  |
|              |  |  |
|              |  |  |
|              |  |  |
|              |  |  |
|              |  |  |
|              |  |  |



| <u>NOTES</u> |
|--------------|
|