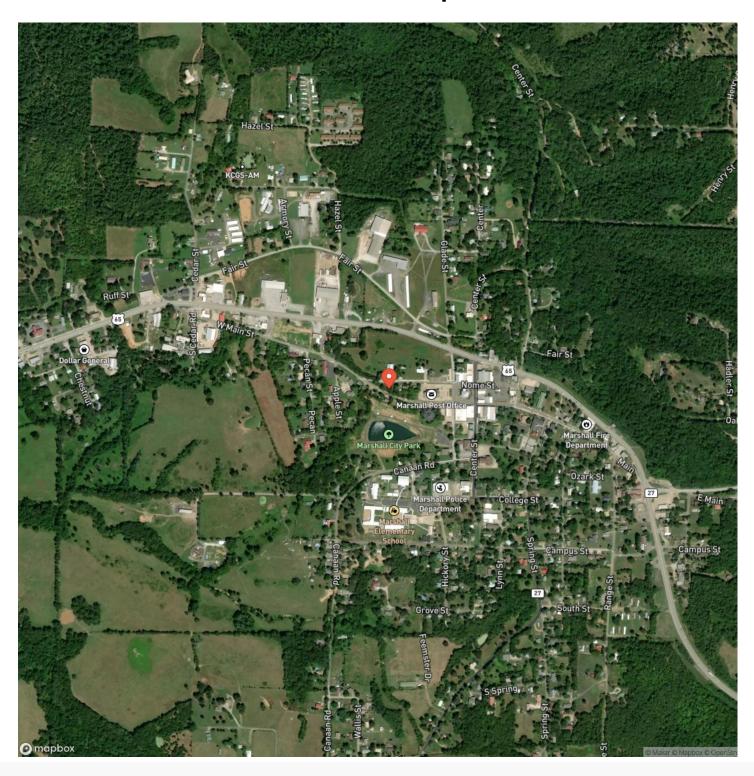

o escape the hustle and bustle of day to day life or for your forever home. A well would need to be drilled for water. With an abundance of wildlife in the area consisting of whitetail deer, turkey, bear, and numerous small game animals this would be a great hunting property for the avid outdoorsman. Property has numerous outcroppings and marketable timber. Located approximately 40 minutes from the Buffalo National River where you can enjoy kayaking, canoeing, fishing, and numerous other outdoor activities. 13 miles to Marshall where you can gather all your supplies. This could be just what you have been are looking for. Don't miss out!!! To set up a showing contact Exclusive Listing Agent David Wallis 870-448-7280







# **Locator Map**





## **Locator Map**





# **Satellite Map**





### End Line 10 Marshall, AR / Searcy County

# LISTING REPRESENTATIVE For more information contact:



## Representative

David Wallis

Mobile

(870) 448-7280

Office

(870) 448-7280

Email

david@arkansas.land

Address

**City / State / Zip** Leslie, AR 72645

| <u>NOTES</u> |  |  |
|--------------|--|--|
|              |  |  |
|              |  |  |
|              |  |  |
|              |  |  |
|              |  |  |
|              |  |  |
|              |  |  |
|              |  |  |
|              |  |  |
|              |  |  |
|              |  |  |
|              |  |  |
|              |  |  |
|              |  |  |
|              |  |  |
|              |  |  |
|              |  |  |
|              |  |  |



| <u>NOTES</u> |
|--------------|
|              |
|              |
|