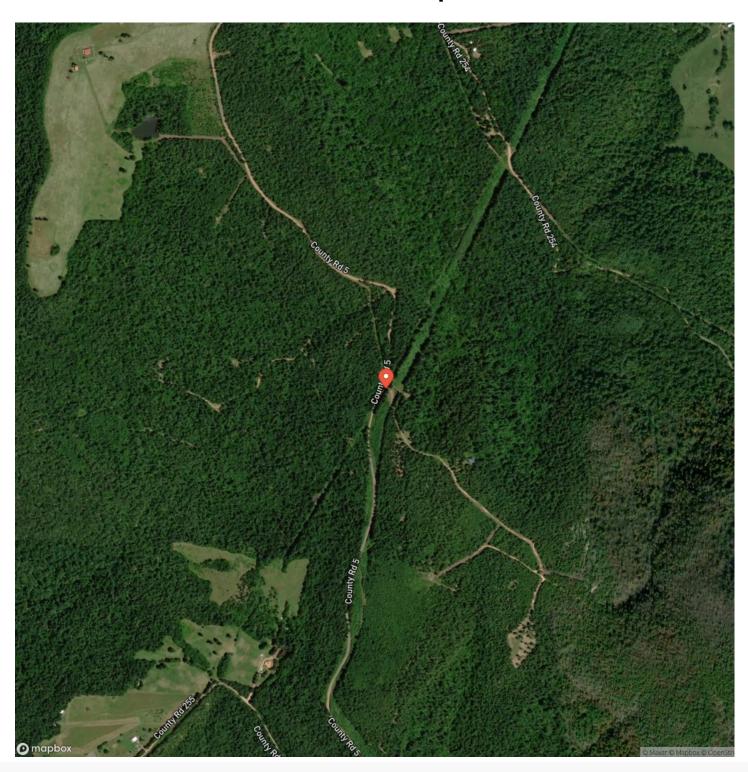

fer the view year round. Cabin has a whole house generator on place. A garage/shop for storage is also on the property. For the avid hunter an abundance of wildlife are in the area consisting of whitetail deer, turkey, bear, and numerous small game animals. Explore the property and discover the numerous rock features on the property. Nearby is the Buffalo National River where you can enjoy kayaking, fishing, hiking, and numerous other outdoor activities. Beds, dining table and chairs, living room furniture, washer, dryer convey at no monetary value. Don't miss out on this one!!!! To set up a showing call Exclusive Listing Agent David Wallis 870-48-7280

















### **Locator Map**





**MORE INFO ONLINE:** 

ArkansasLandForSale.com

### **Locator Map**





### **Satellite Map**





### LISTING REPRESENTATIVE For more information contact:



Representative

David Wallis

Mobile

(870) 448-7280

Office

(870) 448-7280

**Email** 

david@arkansas.land

Address

**City / State / Zip** Leslie, AR 72645

| NOTES |  |  |  |
|-------|--|--|--|
|       |  |  |  |
|       |  |  |  |
|       |  |  |  |
|       |  |  |  |
|       |  |  |  |
|       |  |  |  |
|       |  |  |  |
|       |  |  |  |
|       |  |  |  |
|       |  |  |  |
|       |  |  |  |
|       |  |  |  |
|       |  |  |  |



| <b>NOTES</b> |  |  |  |
|--------------|--|--|--|
|              |  |  |  |
|              |  |  |  |
|              |  |  |  |
|              |  |  |  |
|              |  |  |  |
|              |  |  |  |
|              |  |  |  |
|              |  |  |  |
|              |  |  |  |
|