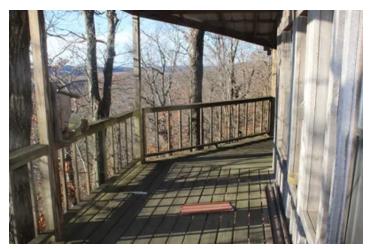

#### **PROPERTY DESCRIPTION**

CABIN WITH GREAT VIEWS!!! A 1128 sq. ft. cabin sitting on 20 acres of recreational, timberland, hunting land. This would make a great weekend getaway or a forever home. Cabin features a rustic style interior with a 1 bed and 1 full bath, living room, separate dining room, and a galley style kitchen on the main level. The upstairs loft area is used as a second bedroom and also has a full bath with a soaker tub. Outside is a rustic style with a covered side porch and covered front porch where you can enjoy some great views and some of the areas best sunsets. Clearing of a few trees would offer the view year round. Cabin has a whole house generator on place. A garage/shop for storage is also on the property. For the avid hunter an abundance of wildlife are in the area consisting of whitetail deer, turkey, bear, and numerous small game animals. Explore the property and discover the numerous rock features on the property. Nearby is the Buffalo National River where you can enjoy kayaking, fishing, hiking, and numerous other outdoor activities. Beds, dining table and chairs, living room furniture, washer, dryer convey at no monetary value. Don't miss out on this one!!!! To set up a showing call Exclusive Listing Agent David Wallis 870-48-7280