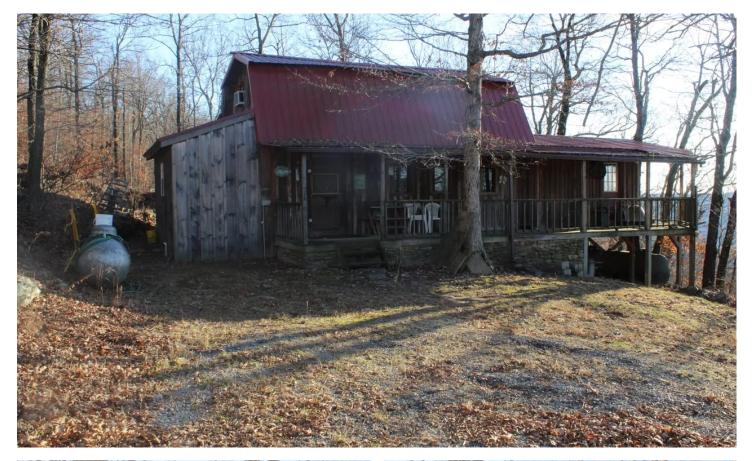

#### **PROPERTY DESCRIPTION**

CABIN WITH GREAT VIEWS!!! A 1128 sq. ft. cabin sitting on 20 acres of recreational, timberland, hunting land. This would make a great weekend getaway or a forever home. Cabin features a rustic style interior with a 1 bed and 1 full bath, living room, separate dining room, and a galley style kitchen on the main level. The upstairs loft area is used as a second bedroom and also has a full bath with a soaker tub. Outside is a rustic style with a covered side porch and covered front porch where you can enjoy some great views and some of the areas best sunsets. Clearing of a few trees would offer the view year round. Cabin has a whole house generator on place. A garage/shop for storage is also on the property. For the avid hunter an abundance of wildlife are in the area consisting of whitetail deer, turkey, bear, and numerous small game animals. Explore the property and discover the numerous rock features on the property. Nearby is the Buffalo National River where you can enjoy kayaking, fishing, hiking, and numerous other outdoor activities. Beds, dining table and chairs, living room furniture, washer, dryer convey at no monetary value. Don't miss out on this one!!!! To set up a showing call Exclusive Listing Agent David Wallis 870-48-7280