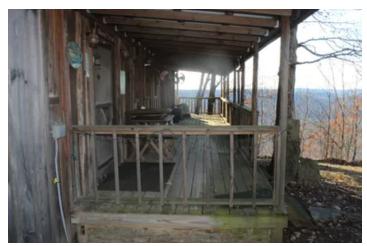

#### **PROPERTY DESCRIPTION**

CABIN WITH GREAT VIEWS!!! A 1128 sq. ft. cabin sitting on 20 acres of recreational, timberland, hunting land. This would make a great weekend getaway or a forever home. Cabin features a rustic style interior with a 1 bed and 1 full bath, living room, separate dining room, and a galley style kitchen on the main level. The upstairs loft area is used as a second bedroom and also has a full bath with a soaker tub. Outside is a rustic style with a covered side porch and covered front porch where you can enjoy some great views and some of the areas best sunsets. Clearing of a few trees would offer the view year round. Cabin has a whole house generator on place. A garage/shop for storage is also on the property. For the avid hunter an abundance of wildlife are in the area consisting of whitetail deer, turkey, bear, and numerous small game animals. Explore the property and discover the numerous rock features on the property. Nearby is the Buffalo National River where you can enjoy kayaking, fishing, hiking, and numerous other outdoor activities. Beds, dining table and chairs, living room furniture, washer, dryer convey at no monetary value. Don't miss out on this one!!!! To set up a showing call Exclusive Listing Agent David Wallis 870-48-7280