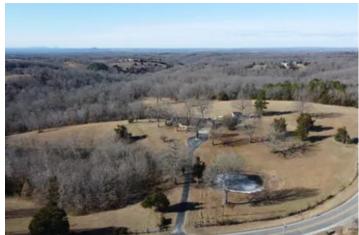

#### NESTLED IN THE SERENE BEAUTY OF THE OZARKS!!!!! Hwy 27 North Marshall, AR 72650

\$550,000 65± Acres Searcy County









#### **SUMMARY**

#### **Address**

Hwy 27 North

#### City, State Zip

Marshall, AR 72650

#### County

**Searcy County** 

#### **Type**

Hunting Land, Recreational Land, Residential Property, Timberland, Single Family

#### Latitude / Longitude

35.962405 / -92.60418

#### **Dwelling Square Feet**

2543

#### **Bedrooms / Bathrooms**

2/3

#### Acreage

65

#### Price

\$550,000

#### **Property Website**

https://arkansaslandforsale.com/property/nestled-in-the-serene-beauty-of-the-ozarks-searcy-arkansas/75251/









#### **PROPERTY DESCRIPTION**

Nestled in the serene beauty of the Ozarks, this beautiful home sits on 65.72 +/- surveyed acres of recreational, timberland, hunting land, pasture land offering a peaceful retreat with easy access to State Highway frontage. The main