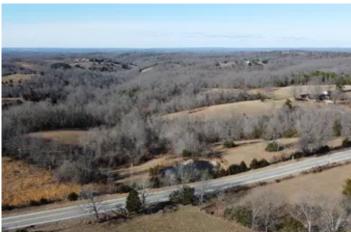

#### NESTLED IN THE SERENE BEAUTY OF THE OZARKS!!!!! Hwy 27 North Marshall, AR 72650

\$550,000 65± Acres Searcy County

#### **PROPERTY DESCRIPTION**

Nestled in the serene beauty of the Ozarks, this beautiful home sits on 65.72 +/- surveyed acres of recreational, timberland, hunting land, pasture land offering a peaceful retreat with easy access to State Highway frontage. The main level features a spacious 2-bedroom, 2-bathroom layout, with a beautiful oak kitchen with sleek granite countertops. The master suite includes an en-suite bathroom with a walk-in shower for added luxury. The partially finished basement provides even more living space, including a full kitchen, full bath, and a large living area perfect for guests, extended family, or entertaining. Outside, you'll find a whole-house generator, a storage building, and a carport for added convenience. The fenced pasture and two ponds makes this property ideal for livestock or horses, making it a perfect small hobby farm setup. In addition to all the amazing features of this property, you'll enjoy the convenience of the available high-speed fiber internet, making it easy to stay connected whether for work, streaming, or staying in touch with loved ones. This modern amenity ensures you don't have to sacrifice connectivity for your peaceful Ozarks retreat! For the avid hunter there is an abundance of wildlife in the area consisting of whitetail deer, turkey, bear and numerous small game animals. Located just 10 minutes from Marshall, you'll have quick access to supplies and local ammenities and restaurants. Plus, it's only 1.5 hours from Branson for shopping and entertainment, and within 20 minutes of the Buffalo National River where you can enjoy fishing, hiking, kayaking, canoeing, horseback riding, and numerous other outdoor activities.