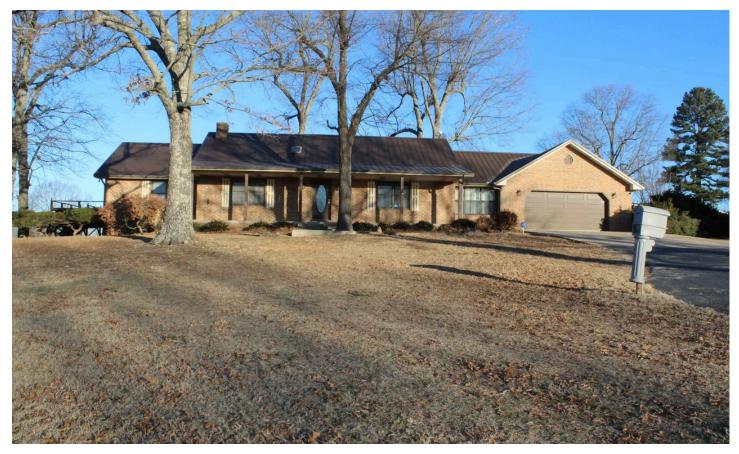

#### **PROPERTY DESCRIPTION**

Nestled in the serene beauty of the Ozarks, this beautiful home sits on 65.72 +/- surveyed acres of recreational, timberland, hunting land, pasture land offering a peaceful retreat with easy access to State Highway frontage. The main level features a spacious 2-bedroom, 2-bathroom layout, with a beautiful oak kitchen with sleek granite countertops. The master suite includes an en-suite bathroom with a walk-in shower for added luxury. The partially finished basement provides even more living space, including a full kitchen, full bath, and a large living area perfect for guests, extended family, or entertaining. Outside, you'll find a whole-house generator, a storage building, and a carport for added convenience. The fenced pasture and two ponds makes this property ideal for livestock or horses, making it a perfect small hobby farm setup. In addition to all the amazing features of this property, you'll enjoy the convenience of the available high-speed fiber internet, making it easy to stay connected whether for work, streaming, or staying in touch with loved ones. This modern amenity ensures you don't have to sacrifice connectivity for your peaceful Ozarks retreat! For the avid hunter there is an abundance of wildlife in the area consisting of whitetail deer, turkey, bear and numerous small game animals. Located just 10 minutes from Marshall, you'll have quick access to supplies and local ammenities and restaurants. Plus, it's only 1.5 hours from Branson for shopping and entertainment, and within 20 minutes of the Buffalo National River where you can enjoy fishing, hiking, kayaking, canoeing, horseback riding, and numerous other outdoor activities.