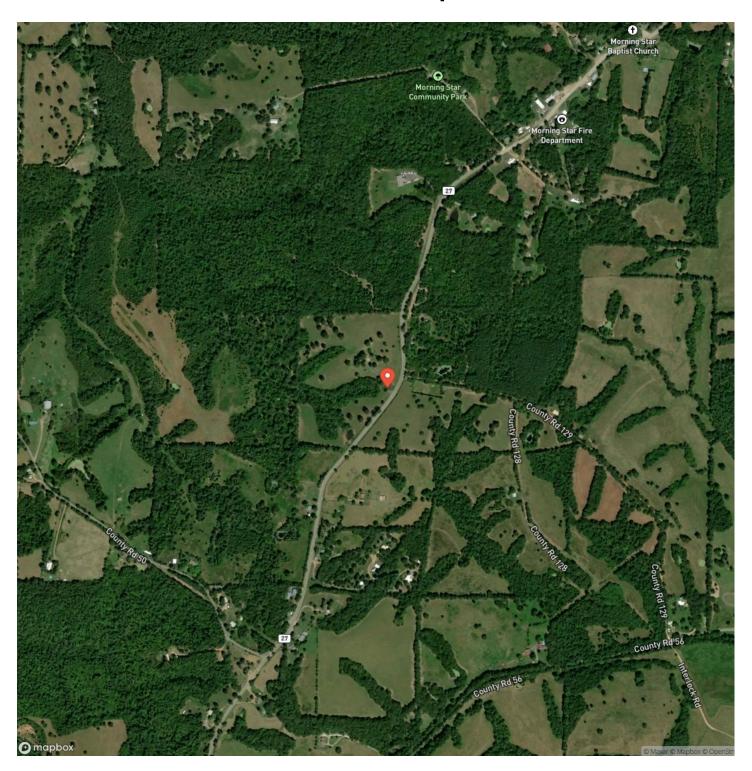

there is an abundance of wildlife in the area consisting of whitetail deer, turkey, bear and numerous small game animals. Located just 10 minutes from Marshall, you'll have quick access to supplies and local ammenities and restaurants. Plus, it's only 1.5 hours from Branson for shopping and entertainment, and within 20 minutes of the Buffalo National River where you can enjoy fishing, hiking, kayaking, canoeing, horseback riding, and numerous other outdoor activities.

This is truly a one-of-a-kind property offering comfort, privacy, and endless opportunities, and a little something for everyone.

Don't miss out on this one!!!! To set up a showing call Exclusive Listing Agent David Wallis 870-448-7280

















### **Locator Map**





### **Locator Map**





# **Satellite Map**





## LISTING REPRESENTATIVE For more information contact:



Representative

David Wallis

Mobile

(870) 448-7280

Office

(870) 448-7280

Email

david@arkansas.land

Address

City / State / Zip

| NOTES |  |   |
|-------|--|---|
|       |  |   |
|       |  | _ |
|       |  |   |
|       |  |   |
|       |  |   |
|       |  |   |
|       |  |   |
|       |  |   |
|       |  |   |
|       |  |   |
|       |  |   |
|       |  |   |
|       |  |   |
|       |  |   |
|       |  |   |
|       |  |   |



| <u>NOTES</u> |  |
|--------------|--|
|              |  |
|              |  |
|              |  |
|              |  |
|              |  |
|              |  |
|              |  |
|              |  |
|              |  |
|              |  |
|              |  |
|              |  |
|