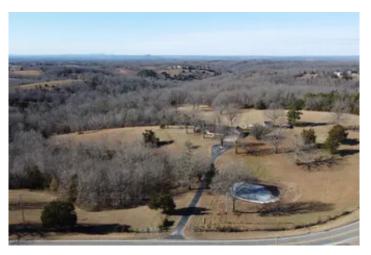

#### NESTLED IN THE SERENE BEAUTY OF THE OZARKS!!!!! Hwy 27 North Marshall, AR 72650

\$550,000 65± Acres Searcy County









#### **SUMMARY**

#### **Address**

Hwy 27 North

#### City, State Zip

Marshall, AR 72650

#### County

**Searcy County** 

#### **Type**

Hunting Land, Recreational Land, Residential Property, Timberland, Single Family

#### Latitude / Longitude

35.962405 / -92.60418

#### **Dwelling Square Feet**

2543

#### **Bedrooms / Bathrooms**

2/3

#### Acreage

65

#### Price

\$550,000

#### **Property Website**

https://arkansaslandforsale.com/property/nestled-in-the-serene-beauty-of-the-ozarks-searcy-arkansas/75251/









#### **PROPERTY DESCRIPTION**

Nestled in the serene beauty of the Ozarks, this beautiful home sits on 65.72 +/- surveyed acres of recreational, timberland, hunting land, pasture land offering a peaceful retreat with easy access to State Highway frontage. The main level features a spacious 2-bedroom, 2-bathroom layout, with a beautiful oak kitchen with sleek granite countertops. The master suite includes an en-suite bathroom with a walk-in shower for added luxury. The partially finished basement provides even more living space, including a full kitchen, full bath, and a large living area perfect for guests, extended family, or entertaining. Outside, you'll find a whole-house generator, a storage building, and a carport for added convenience. The fenced pasture and two ponds makes t