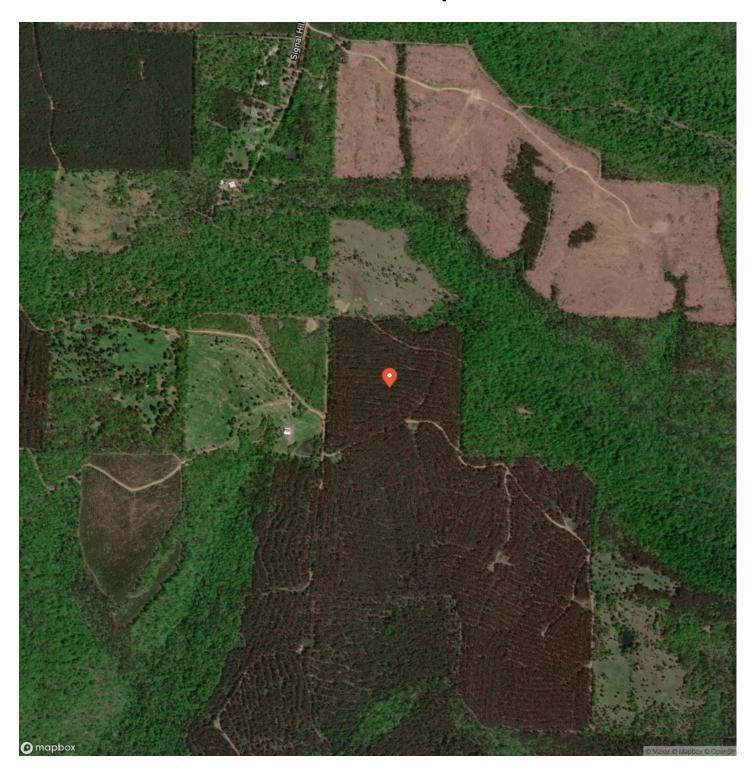

s to offer. With a music rich tradition in the area you can enjoy musicians playing around the town square on Saturday nights. The season is from mid-April to late November. For the avid fisherman The White River which is world-renowned for trout fishing is also nearby. Also nearby is the Sylamore National Forest offering hunting, hiking trails, atv trails, horse back trails, and camping. If you are looking for a secluded getaway whether for hunting or a getaway cabin or just to enjoy nature this could be just what you've been looking for. Come escape to the peace, tranquility, and beauty the Ozarks has to offer. To set up a private showing call Exclusive Listing Agent David Wallis 870-448-7280 DON'T MISS OUT!!!







## **Locator Map**





### **Locator Map**





## **Satellite Map**





## LISTING REPRESENTATIVE For more information contact:



Representative

David Wallis

Mobile

(870) 448-7280

Office

(870) 448-7280

Email

david@arkansas.land

Address

City / State / Zip

| NOTES |  |  |
|-------|--|--|
|       |  |  |
|       |  |  |
|       |  |  |
|       |  |  |
|       |  |  |
|       |  |  |
|       |  |  |
|       |  |  |
|       |  |  |
|       |  |  |
|       |  |  |
|       |  |  |
|       |  |  |
|       |  |  |



| <u>NOTES</u> |  |
|--------------|--|
|              |  |
|              |  |
|              |  |
|              |  |
|              |  |
|              |  |
|              |  |
|              |  |
|              |  |
|              |  |
|              |  |
|              |  |
|              |  |
|              |  |
|              |  |
|