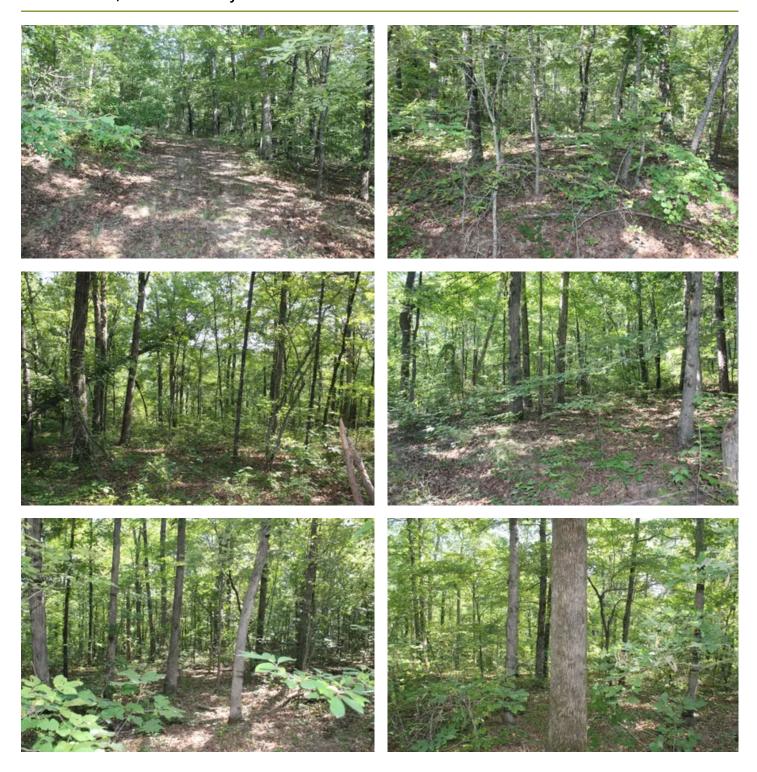

#### **PROPERTY DESCRIPTION**

JUST IN TIME FOR HUNTING SEASON!!! In the heart of the Ozarks you will find this remote 39.30 +/- surveyed acres of recreational, timberland, hunting land. With an abundance of game in the area consisting of whitetail deer, turkey, bear, and numerous small game animals that makes this an ideal property for the avid hunter. Property would also offer a great spot for an off grid getaway cabin and with some clearing would offer some great views over looking the valley below. Sixteen miles to the square in Mountain View where you can enjoy the various shops the town has to offer. With a music rich tradition in the area you can enjoy musicians playing around the town square on Saturday nights. The season is from mid-April to late November. For the avid fisherman The White River which is world-renowned for trout fishing is also nearby. Also nearby is the Sylamore National Forest offering hunting, hiking trails, atv trails, horse back trails, and camping. If you are looking for a secluded getaway whether for hunting or a getaway cabin or just to enjoy nature this could be just what you've been looking for. Come escape to the peace, tranquility, and beauty the Ozarks has to offer. To set up a private showing call Exclusive Listing Agent David Wallis 870-448-7280 DON'T MISS OUT!!!