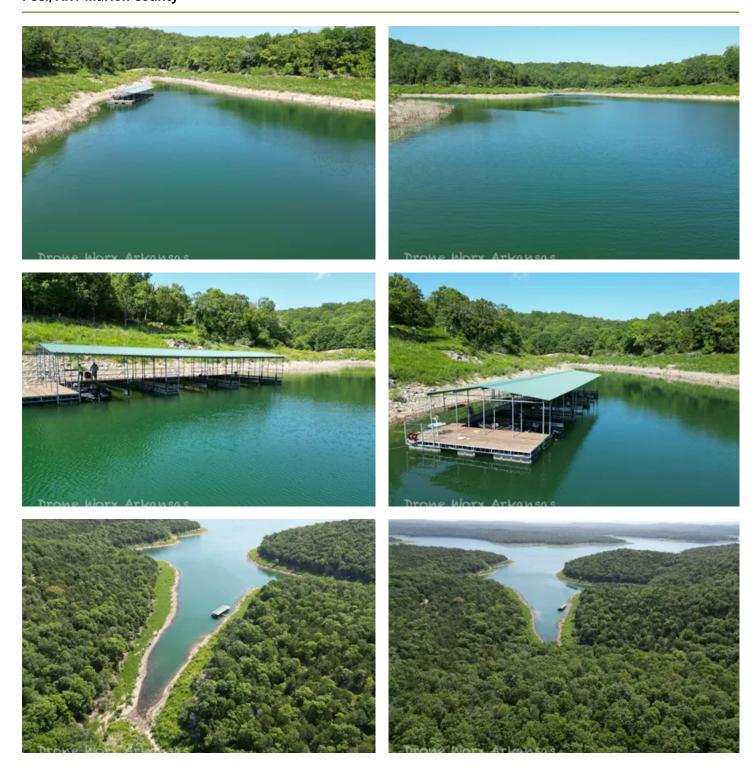

#### **PROPERTY DESCRIPTION**

Discover the perfect blend of tranquility and adventure with this exceptional lakefront property. Nestled along the serene shores of Bull Shoals Lake, this idyllic retreat offers seasonal views of the shimmering waters and the potential of breathtaking year-round vistas with some thoughtful clearing. Imagine waking up each morning to the gentle ripples of the lake, with endless opportunities for fishing, water sports, and boating right at your doorstep. A dock with 3 double stalls. Whether you're looking for a peaceful escape or a vibrant hub for family gatherings and outdoor activities, this lakefront gem has it all. Embrace the beauty of Bull Shoals Lake. The property provides easy access to fishing, water sports, and boating from your private dock. For those who seek more than just lake activities, this land is a haver for hunting enthusiasts, teeming with diverse wildlife consisting of whitetail deer, turkey, bear, and small game animals that makes every hunt an exciting experience. Whether you're looking to enjoy peaceful lakefront living or indulge in thrilling hunting expeditions, this property is designed to meet all your desires. Embrace the ultimate blend of nature and recreation in this one-of-a-kind lakeside retreat. Escape to your own slice of paridise with this exceptional property on Bull Shoals Lake and create lasting memories to last a lifetime. To set up a private showing call Exclusive Listing Agent David Wallis 870-448-7280