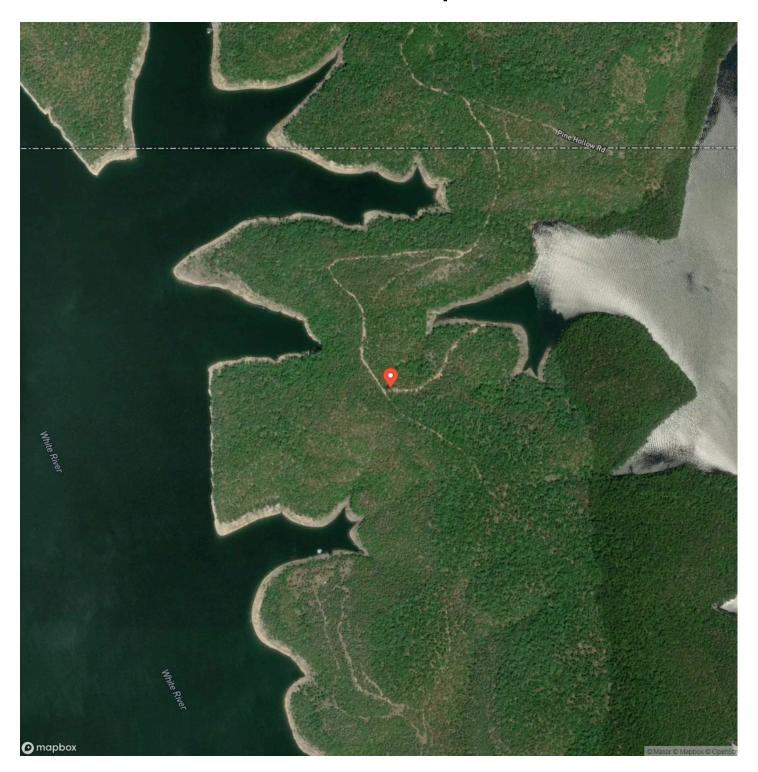

# **Satellite Map**

#### **PROPERTY DESCRIPTION**

Discover the perfect blend of tranquility and adventure with this exceptional lakefront property. Nestled along the serene shores of Bull Shoals Lake, this idyllic retreat offers seasonal views of the shimmering waters and the potential of breathtaking year-round vistas with some thoughtful clearing. Imagine waking up each morning to the gentle ripples of the lake, with endless opportunities for fishing, water sports, and boating right at your doorstep. A dock with 3 double stalls. Whether you're looking for a peaceful escape or a vibrant hub for family gatherings and outdoor activities, this lakefront gem has it all. Embrace the beauty of Bull Shoals Lake. The property provides easy access to fishing, water sports, and boating from your private dock. For those who seek more than just lake activities, this land is a haver for hunting enthusiasts, teeming with diverse wildlife consisting of whitetail deer, turkey, bear, and small game animals that makes every hunt an exciting experience. Whether you're looking to enjoy peaceful lakefront living or indulge in thrilling hunting expeditions, this property is designed to meet all your desires. Embrace the ultimate blend of nature and recreation in this one-of-a-kind lakeside retreat. Escape to your own slice of paridise with this exceptional property on Bull Shoals Lake and create lasting memories to last a lifetime. To set up a private showing call Exclusive Listing Agent David Wallis 870-448-7280