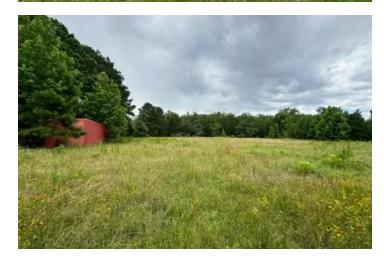

### **PROPERTY DESCRIPTION**

This 2010 mobile home sits on a beautiful 3.84 acres with large pine trees and a small pond. Property includes a shop and a barn. Neighboring properties are well kept down this paved county road. Here's your chance to own almost 4 acres of beautiful land in a quiet area with plenty of wildlife including deer and turkey. Property is fenced and cross-fenced ready for your livestock.