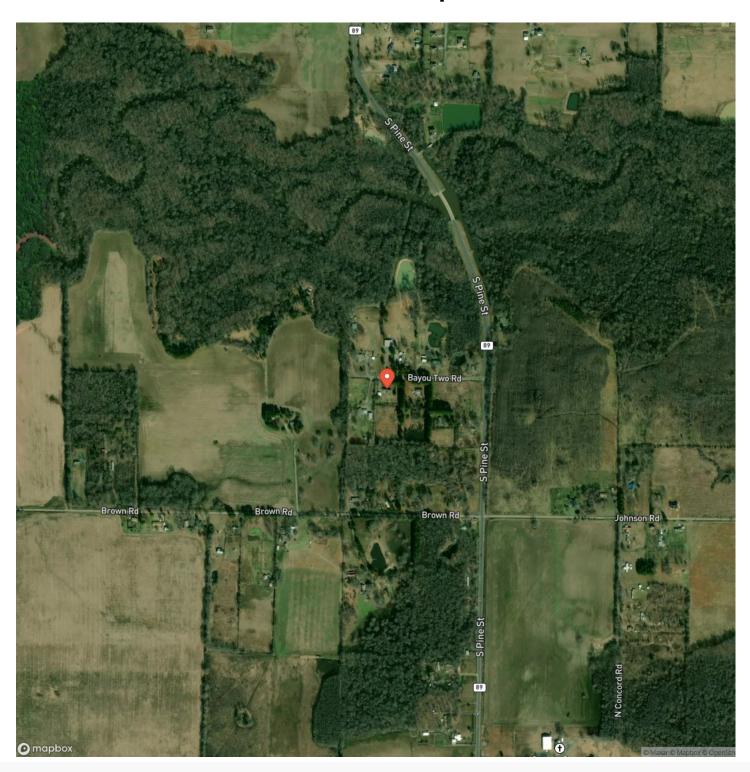

ually)

545

## **Dwelling Square Feet**

1216

#### **Bedrooms / Bathrooms**

3/2

#### Acreage

3.860

#### Price

\$112,000

### **Property Website**

https://arkansaslandforsale.com/property/173-bayou-two-lonoke-lonoke-arkansas/57714/









## 173 Bayou Two, Lonoke Lonoke, AR / Lonoke County

### **PROPERTY DESCRIPTION**

This 2010 mobile home sits on a beautiful 3.84 acres with large pine trees and a small pond. Property includes a shop and a barn. Neighboring properties are well kept down this paved county road. Here's your chance to own almost 4 acres of beautiful land in a quiet area with plenty of wildlife including deer and turkey. Property is fenced and cross-fenced ready for your livestock.

















# **Locator Map**





## **Locator Map**





# **Satellite Map**





**MORE INFO ONLINE:** 

7

## 173 Bayou Two, Lonoke Lonoke, AR / Lonoke County

# LISTING REPRESENTATIVE For more information contact:



## Representative

Marty Sikes

#### Mobile

(501) 450-0963

#### Office

(501) 604-4565

#### **Email**

marty@arkansas.land

### Address

City / State / Zip Conway, AR 72034

| NOTES |  |  |
|-------|--|--|
|       |  |  |
|       |  |  |
|       |  |  |
|       |  |  |
|       |  |  |
|       |  |  |
|       |  |  |
|       |  |  |
|       |  |  |
|       |  |  |
|       |  |  |
|       |  |  |
|       |  |  |
|       |  |  |
|       |  |  |
|       |  |  |
|       |  |  |



| <u>NOTES</u> |
|--------------|
|              |
|              |
|              |
|              |
|              |
|              |
|              |
|              |
|