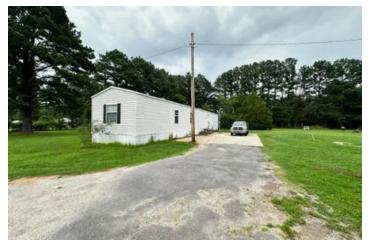

### **PROPERTY DESCRIPTION**

This 2010 mobile home sits on a beautiful 3.84 acres with large pine trees and a small pond. Property includes a shop and a barn. Neighboring properties are well kept down this paved county road. Here's your chance to own almost 4 acres of beautiful land in a quiet area with plenty of wildlife including deer and turkey. Property is fenced and cross-fenced ready for your livestock.