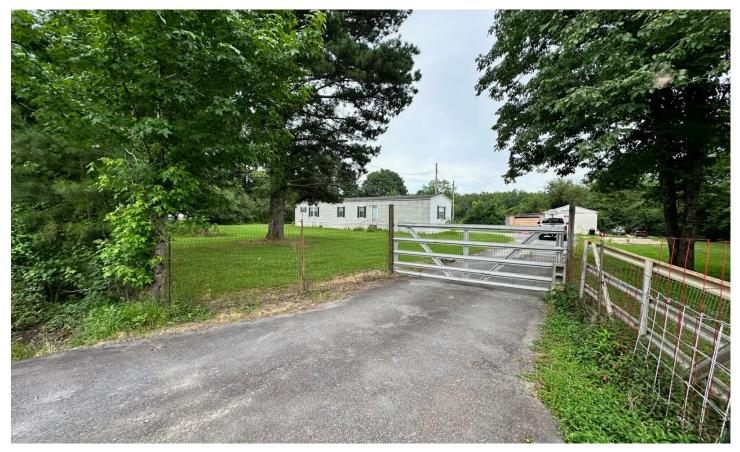

### **PROPERTY DESCRIPTION**

This 2010 mobile home sits on a beautiful 3.84 acres with large pine trees and a small pond. Property includes a shop and a barn. Neighboring properties are well kept down this paved county road. Here's your chance to own almost 4 acres of beautiful land in a quiet area with plenty of wildlife including deer and turkey. Property is fenced and cross-fenced ready for your livestock.