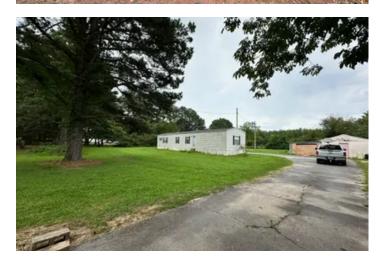

### **PROPERTY DESCRIPTION**

This 2010 mobile home sits on a beautiful 3.84 acres with large pine trees and a small pond. Property includes a shop and a barn. Neighboring properties are well kept down this paved county road. Here's your chance to own almost 4 acres of beautiful land in a quiet area with plenty of wildlife including deer and turkey. Property is fenced and cross-fenced ready for your livestock.