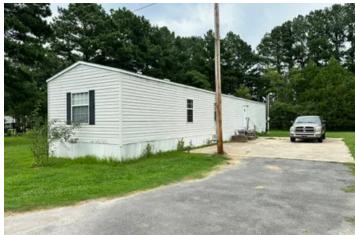

### **PROPERTY DESCRIPTION**

This 2010 mobile home sits on a beautiful 3.84 acres with large pine trees and a small pond. Property includes a shop and a barn. Neighboring properties are well kept down this paved county road. Here's your chance to own almost 4 acres of beautiful land in a quiet area with plenty of wildlife including deer and turkey. Property is fenced and cross-fenced ready for your livestock.