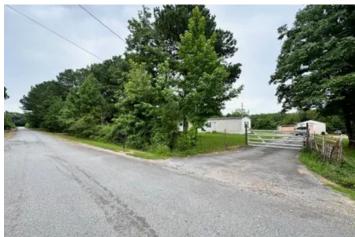

### **PROPERTY DESCRIPTION**

This 2010 mobile home sits on a beautiful 3.84 acres with large pine trees and a small pond. Property includes a shop and a barn. Neighboring properties are well kept down this paved county road. Here's your chance to own almost 4 acres of beautiful land in a quiet area with plenty of wildlife including deer and turkey. Property is fenced and cross-fenced ready for your livestock.