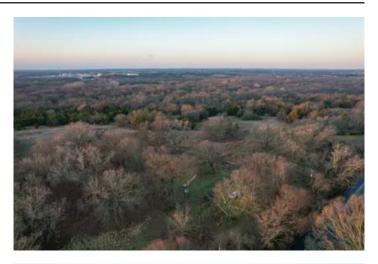

## PROPERTY DESCRIPTION

This Collin County 15.04 ± acre property in McKinney, Texas, offers an exceptional development opportunity in one of North Texas' fastest-growing markets. Featuring stunning views of Lake Lavon and backing onto 1,000+ acres of Lake Lavon Recreational Area Corps Land, this versatile parcel presents mostly level terrain, open fields, and mature trees—making it ideal for a private estate or a luxury residential development. It features over ¼ mile of asphalt road frontage, existing utilities (electricity, water meter, and spigot), and county water along the road—providing development-ready infrastructure. Positioned in a high-demand location, the property is just 8.6 ± miles from Downtown McKinney and 37 ± miles from Downtown Dallas, offering easy accessibility to urban amenities. Additionally, outdoor enthusiasts will love the proximity to Trinity Trail (400 yards +/-), which offers 25+ miles of hiking and horseback riding trails. With Collin County experiencing rapid population growth due to its top-rated schools, exceptional quality of life, and strong local economy, housing demand continues to outpace supply—driving strong appreciation and investment potential. Whether you're looking to build your dream home, develop multiple luxury home sites, or secure a strategic investment in a booming market, this property delivers. All showings are by appointment only. If you would like more information or wish to schedule a private viewing, please contact Joe Marzahl at (469).596-9016 .