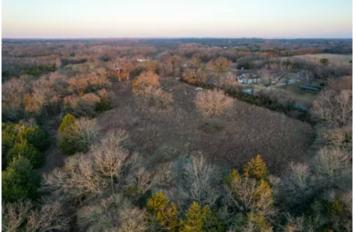

## PROPERTY DESCRIPTION

This Collin County 15.04 ± acre property in McKinney, Texas, offers an exceptional development opportunity in one of North Texas' fastest-growing markets. Featuring stunning views of Lake Lavon and backing onto 1,000+ acres of Lake Lavon Recreational Area Corps Land, this versatile parcel presents mostly level terrain, open fields, and mature trees—making it ideal for a private estate or a luxury residential development. It features over ¼ mile of asphalt road frontage, existing utilities (electricity, water meter, and spigot), and county water along the road—providing development-ready infrastructure. Positioned in a high-demand location, the property is just 8.6 ± miles from Downtown McKinney and 37 ± miles from Downtown Dallas, offering easy accessibility to urban amenities. Additionally, outdoor enthusiasts will love the proximity to Trinity Trail (400 yards +/-), which offers 25+ miles of hiking and horseback riding trails. With Collin County experiencing rapid population growth due to its top-rated schools, exceptional quality of life, and strong local economy, housing demand continues to outpace supply—driving strong appreciation and investment potential. Whether you're looking to build your dream home, develop multiple luxury home sites, or secure a strategic investment in a booming market, this property delivers. All showings are by appointment only. If you would like more information or wish to schedule a private viewing, please contact Joe Marzahl at (469).596-9016 .