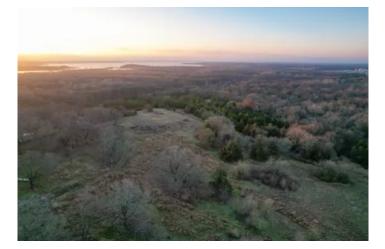

## PROPERTY DESCRIPTION

This Collin County 15.04 ± acre property in McKinney, Texas, offers an exceptional development opportunity in one of North Texas' fastest-growing markets. Featuring stunning views of Lake Lavon and backing onto 1,000+ acres of Lake Lavon Recreational Area Corps Land, this versatile parcel presents mostly level terrain, open fields, and mature trees—making it ideal for a private estate or a luxury residential development. It features over ¼ mile of asphalt road frontage, existing utilities (electricity, water meter, and spigot), and county water along the road—providing development-ready infrastructure. Positioned in a high-demand location, the property is just 8.6 ± miles from Downtown McKinney and 37 ± miles from Downtown Dallas, offering easy accessibility to urban amenities. Additionally, outdoor enthusiasts will love the proximity to Trinity Trail (400 yards +/-), which offers 25+ miles of hiking and horseback riding trails. With Collin County experiencing rapid population growth due to its top-rated schools, exceptional quality of life, and strong local economy, housing demand continues to outpace supply—driving strong appreciation and investment potential. Whether you're looking to build your dream home, develop multiple luxury home sites, or secure a strategic investment in a booming market, this property delivers. All showings are by appointment only. If you would like more information or wish to schedule a private viewing, please contact Joe Marzahl at (469).596-9016 .

# Rural McKinney Development Acreage Mckinney, TX / Collin County