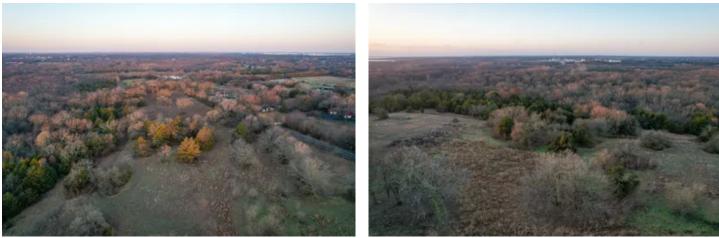

## PROPERTY DESCRIPTION

This Collin County 15.04 ± acre property in McKinney, Texas, offers an exceptional development opportunity in one of North Texas' fastest-growing markets. Featuring stunning views of Lake Lavon and backing onto 1,000+ acres of Lake Lavon Recreational Area Corps Land, this versatile parcel presents mostly level terrain, open fields, and mature trees—making it ideal for a private estate or a luxury residential development. It features over ¼ mile of asphalt road frontage, existing utilities (electricity, water meter, and spigot), and county water along the road—providing development-ready infrastructure. Positioned in a high-demand location, the property is just 8.6 ± miles from Downtown McKinney and 37 ± miles from Downtown Dallas, offering easy accessibility to urban amenities. Additionally, outdoor enthusiasts will love the proximity to Trinity Trail (400 yards +/-), which offers 25+ miles of hiking and horseback riding trails. With Collin County experiencing rapid population growth due to its top-rated schools, exceptional quality of life, and strong local economy, housing demand continues to outpace supply—driving strong appreciation and investment potential. Whether you're looking to build your dream home, develop multiple luxury home sites, or secure a strategic investment in a booming market, this property delivers. All showings are by appointment only. If you would like more information or wish to schedule a private viewing, please contact Joe Marzahl at (469).596-9016 .