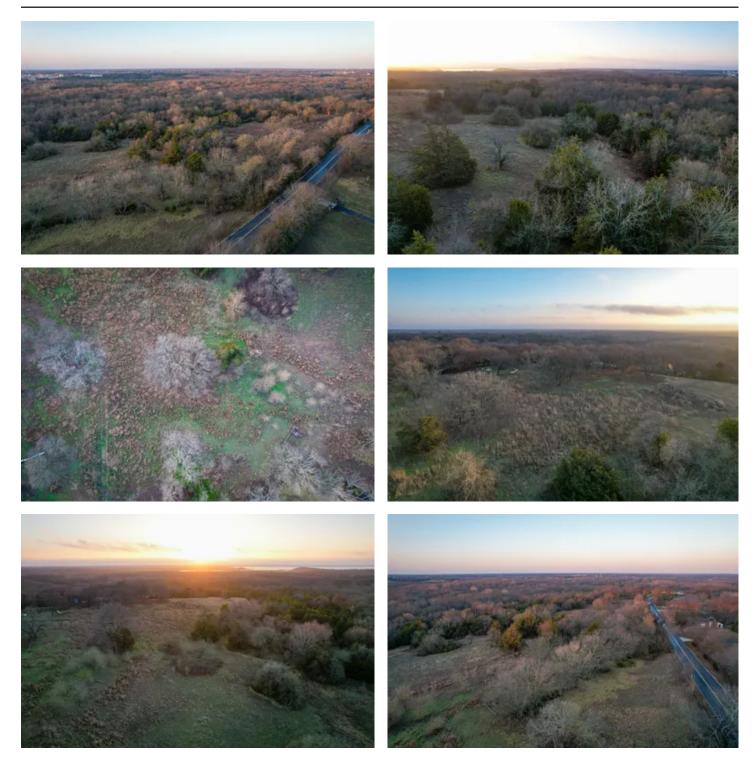

## PROPERTY DESCRIPTION

This Collin County 15.04 ± acre property in McKinney, Texas, offers an exceptional development opportunity in one of North Texas' fastest-growing markets. Featuring stunning views of Lake Lavon and backing onto 1,000+ acres of Lake Lavon Recreational Area Corps Land, this versatile parcel presents mostly level terrain, open fields, and mature trees—making it ideal for a private estate or a luxury residential development. It features over ¼ mile of asphalt road frontage, existing utilities (electricity, water meter, and spigot), and county water along the road—providing development-ready infrastructure. Positioned in a high-demand location, the property is just 8.6 ± miles from Downtown McKinney and 37 ± miles from Downtown Dallas, offering easy accessibility to urban amenities. Additionally, outdoor enthusiasts will love the proximity to Trinity Trail (400 yards +/-), which offers 25+ miles of hiking and horseback riding trails. With Collin County experiencing rapid population growth due to its top-rated schools, exceptional quality of life, and strong local economy, housing demand continues to outpace supply—driving strong appreciation and investment potential. Whether you're looking to build your dream home, develop multiple luxury home sites, or secure a strategic investment in a booming market, this property delivers. All showings are by appointment only. If you would like more information or wish to schedule a private viewing, please contact Joe Marzahl at (469).596-9016 .

# Rural McKinney Development Acreage Mckinney, TX / Collin County