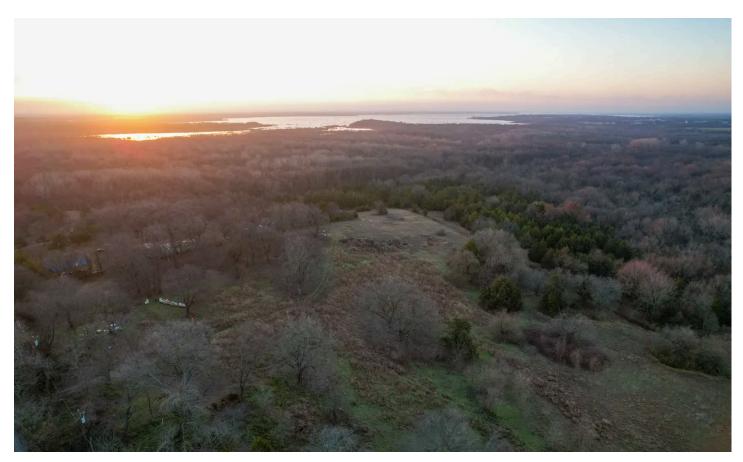

## PROPERTY DESCRIPTION

This Collin County 15.04 ± acre property in McKinney, Texas, offers an exceptional development opportunity in one of North Texas' fastest-growing markets. Featuring stunning views of Lake Lavon and backing onto 1,000+ acres of Lake Lavon Recreational Area Corps Land, this versatile parcel presents mostly level terrain, open fields, and mature trees—making it ideal for a private estate or a luxury residential development. It features over ¼ mile of asphalt road frontage, existing utilities (electricity, water meter, and spigot), and county water along the road—providing development-ready infrastructure. Positioned in a high-demand location, the property is just 8.6 ± miles from Downtown McKinney and 37 ± miles from Downtown Dallas, offering easy accessibility to urban amenities. Additionally, outdoor enthusiasts will love the proximity to Trinity Trail (400 yards +/-), which offers 25+ miles of hiking and horseback riding trails. With Collin County experiencing rapid population growth due to its top-rated schools, exceptional quality of life, and strong local economy, housing demand continues to outpace supply—driving strong appreciation and investment potential. Whether you're looking to build your dream home, develop multiple luxury home sites, or secure a strategic investment in a booming market, this property delivers. All showings are by appointment only. If you would like more information or wish to schedule a private viewing, please contact Joe Marzahl at (469).596-9016 .