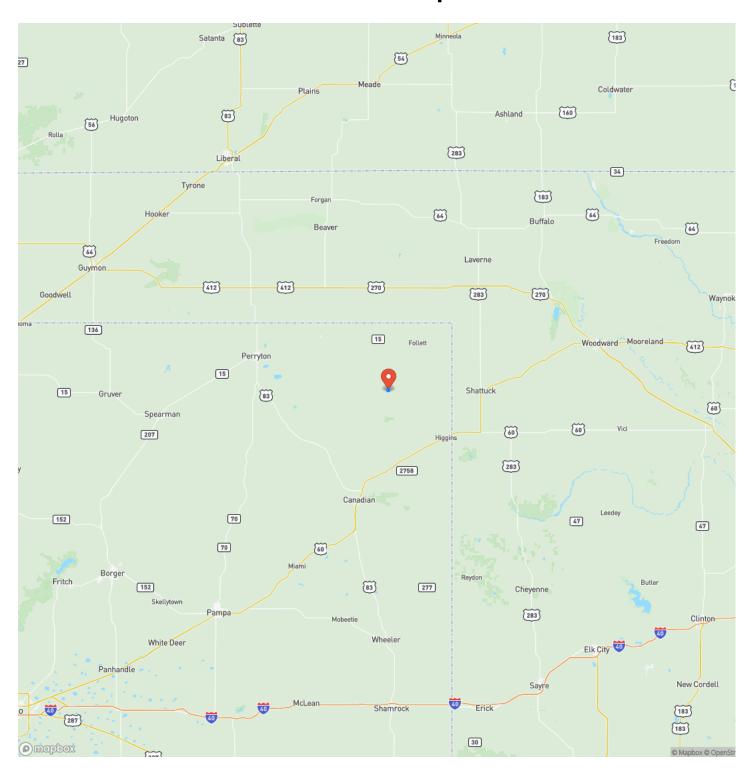

are 2 ponds on the ranch that will hold water after rain. Also, there is a water well already on the property to fill 2 tanks for cattle and other wildlife. Whether you are looking to expand your cattle operation or start your journey in the cattle industry, then this place is for you! Only 25 +/- minutes from the Oklahoma Border! Located just 5 +/- minutes from Lipscomb, 20 +/- minutes from Follett, 40 +/- minutes from Perryton, and only 2 +/- hours from Amarillo. Don't miss out on owning this awesome cattle ranch! All showings are by appointment only. If you would like more information or would like to schedule a private viewing, please contact Jared Moyer at (580) 273-4220.



### Fully Fenced Cattle Ranch Follett, TX / Lipscomb County





## **Locator Map**





### **Locator Map**





## **Satellite Map**





### Fully Fenced Cattle Ranch Follett, TX / Lipscomb County

# LISTING REPRESENTATIVE For more information contact:



Representative

Jared Moyer

Mobile

(580) 273-4220

Email

jared.moyer@arrowheadlandcompany.com

**Address** 

City / State / Zip

| <u>NOTES</u> |  |  |
|--------------|--|--|
|              |  |  |
|              |  |  |
|              |  |  |
|              |  |  |
|              |  |  |
|              |  |  |
|              |  |  |
|              |  |  |
|              |  |  |
|              |  |  |
|              |  |  |
|              |  |  |
|              |  |  |
|              |  |  |
|              |  |  |
|              |  |  |
|              |  |  |



| <u>IOTES</u> |  |
|--------------|--|
|              |  |
|              |  |