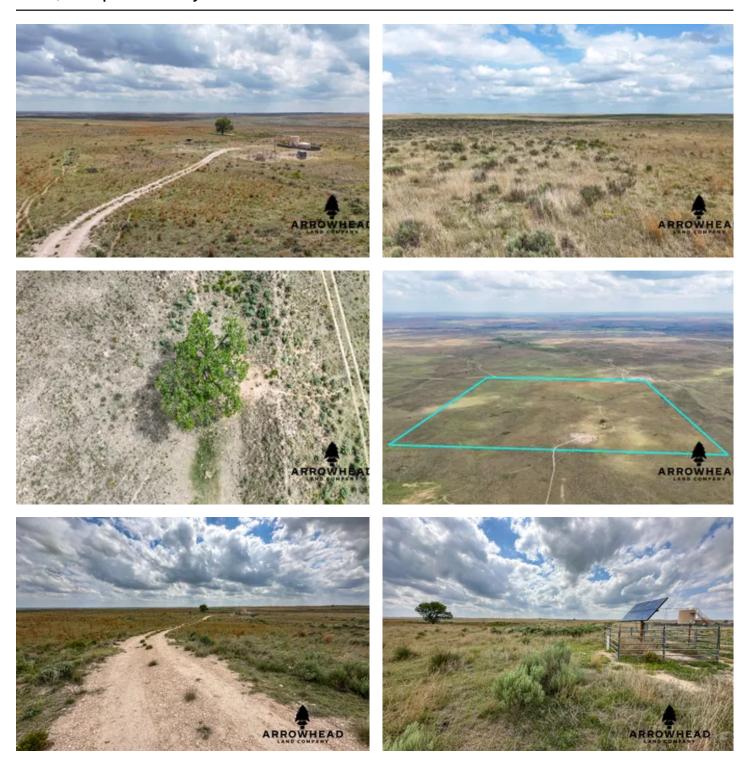

#### **PROPERTY DESCRIPTION**

Welcome to Lipscomb County, Texas! Featuring 161 +/- acres of cattle/ranch land. This ranch is fully fenced and has a cattle guard entry on the north side. There are 2 ponds on the ranch that will hold water after rain. Also, there is a water well already on the property to fill 2 tanks for cattle and other wildlife. Whether you are looking to expand your cattle operation or start your journey in the cattle industry, then this place is for you! Only 25 +/- minutes from the Oklahoma Border! Located just 5 +/- minutes from Lipscomb, 20 +/- minutes from Follett, 40 +/- minutes from Perryton, and only 2 +/- hours from Amarillo. Don't miss out on owning this awesome cattle ranch! All showings are by appointment only. If you would like more information or would like to schedule a private viewing, please contact Jared Moyer at (580) 273-4220.