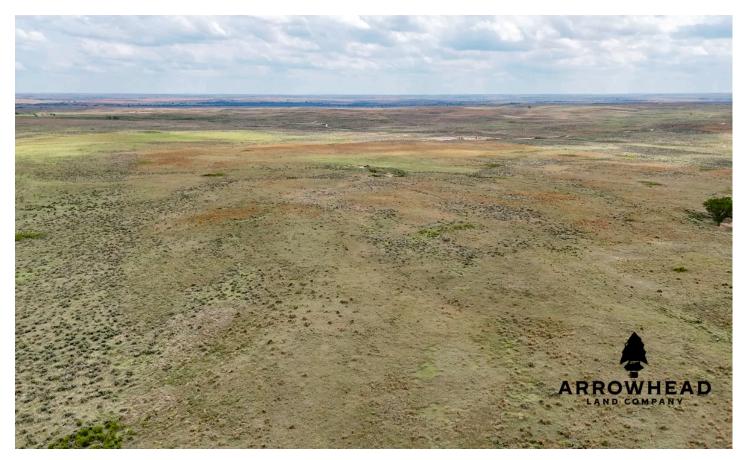

#### **PROPERTY DESCRIPTION**

Welcome to Lipscomb County, Texas! Featuring 161 +/- acres of cattle/ranch land. This ranch is fully fenced and has a cattle guard entry on the north side. There are 2 ponds on the ranch that will hold water after rain. Also, there is a water well already on the property to fill 2 tanks for cattle and other wildlife. Whether you are looking to expand your cattle operation or start your journey in the cattle industry, then this place is for you! Only 25 +/- minutes from the Oklahoma Border! Located just 5 +/- minutes from Lipscomb, 20 +/- minutes from Follett, 40 +/- minutes from Perryton, and only 2 +/- hours from Amarillo. Don't miss out on owning this awesome cattle ranch! All showings are by appointment only. If you would like more information or would like to schedule a private viewing, please contact Jared Moyer at (580) 273-4220.