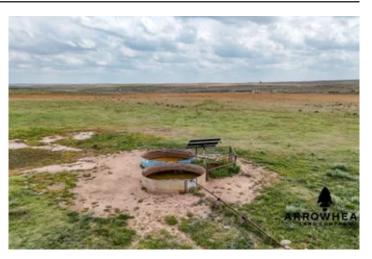

#### **PROPERTY DESCRIPTION**

Welcome to Lipscomb County, Texas! Featuring 161 +/- acres of cattle/ranch land. This ranch is fully fenced and has a cattle guard entry on the north side. There are 2 ponds on the ranch that will hold water after rain. Also, there is a water well already on the property to fill 2 tanks for cattle and other wildlife. Whether you are looking to expand your cattle operation or start your journey in the cattle industry, then this place is for you! Only 25 +/- minutes from the Oklahoma Border! Located just 5 +/- minutes from Lipscomb, 20 +/- minutes from Follett, 40 +/- minutes from Perryton, and only 2 +/- hours from Amarillo. Don't miss out on owning this awesome cattle ranch! All showings are by appointment only. If you would like more information or would like to schedule a private viewing, please contact Jared Moyer at (580) 273-4220.