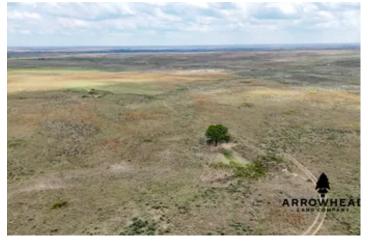

#### **PROPERTY DESCRIPTION**

Welcome to Lipscomb County, Texas! Featuring 161 +/- acres of cattle/ranch land. This ranch is fully fenced and has a cattle guard entry on the north side. There are 2 ponds on the ranch that will hold water after rain. Also, there is a water well already on the property to fill 2 tanks for cattle and other wildlife. Whether you are looking to expand your cattle operation or start your journey in the cattle industry, then this place is for you! Only 25 +/- minutes from the Oklahoma Border! Located just 5 +/- minutes from Lipscomb, 20 +/- minutes from Follett, 40 +/- minutes from Perryton, and only 2 +/- hours from Amarillo. Don't miss out on owning this awesome cattle ranch! All showings are by appointment only. If you would like more information or would like to schedule a private viewing, please contact Jared Moyer at (580) 273-4220.