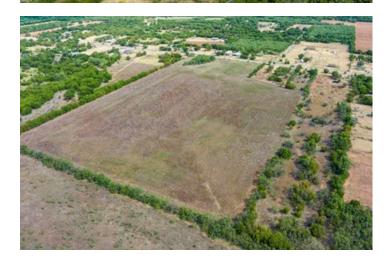

### **PROPERTY DESCRIPTION**

For more information regarding this listing please contact Matt McLemore at 940-781-8475 at the McLemore Realty Group office.

OWNER FINANCING IS AVAILABLE! Approx 89 acres within the city limits of Wichita Falls, TX. Can be used for grazing and/or residential. Terrain is mostly level with some scattered mesquite trees. This property has frontage on Harding Street, Cottonwood Street and BeBe Lane, making it perfect for a housing development or to continue using it for grazing and cultivation.

LOCATION: TBD Harding St, Cottonwood St and Bebe Ln, Wichita Falls TX 76301 - GPS: 33.913607,-98.4524

WATER: 2 small ponds and 1 water meters (set on the BeBe Lane lots)

UTILITIES: Electricity and city services are available

VEGETATION: some mesquite and native grasses

TERRAIN: mostly level

SOILS: clay loam

TAXES: AG exempt

**IMPROVEMENTS:** 

CURRENT USE: ranching

POTENTIAL USE: ranching, residential

FENCING: barbed wire

ACCESS: 500+ ft of frontage on Harding, 1100+ ft of frontage on Cottonwood, 175+ ft of frontage on Bebe

**EASEMENTS:** none

LEASES: none

SHOWINGS: contact Matt McLemore to schedule showings and for more information 940-781-8475.