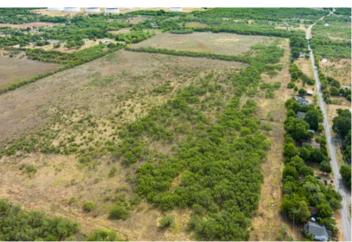

### **PROPERTY DESCRIPTION**

For more information regarding this listing please contact Matt McLemore at 940-781-8475 at the McLemore Realty Group office.

OWNER FINANCING IS AVAILABLE! Approx 89 acres within the city limits of Wichita Falls, TX. Can be used for grazing and/or residential. Terrain is mostly level with some scattered mesquite trees. This property has frontage on Harding Street, Cottonwood Street and BeBe Lane, making it perfect for a housing development or to continue using it for grazing and cultivation.

LOCATION: TBD Harding St, Cottonwood St and Bebe Ln, Wichita Falls TX 76301 - GPS: 33.913607,-98.4524

WATER: 2 small ponds and 1 water meters (set on the BeBe Lane lots)

UTILITIES: Electricity and city services are available

VEGETATION: some mesquite and native grasses

TERRAIN: mostly level

SOILS: clay loam

TAXES: AG exempt

**IMPROVEMENTS:** 

CURRENT USE: ranching

POTENTIAL USE: ranching, residential

FENCING: barbed wire

ACCESS: 500+ ft of frontage on Harding, 1100+ ft of frontage on Cottonwood, 175+ ft of frontage on Bebe

**EASEMENTS:** none

LEASES: none

SHOWINGS: contact Matt McLemore to schedule showings and for more information 940-781-8475.