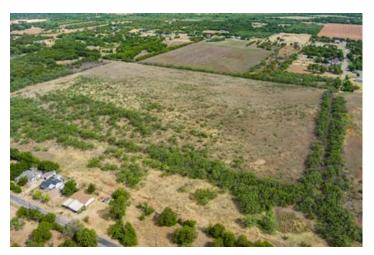

### **PROPERTY DESCRIPTION**

For more information regarding this listing please contact Matt McLemore at 940-781-8475 at the McLemore Realty Group office.

OWNER FINANCING IS AVAILABLE! Approx 89 acres within the city limits of Wichita Falls, TX. Can be used for grazing and/or residential. Terrain is mostly level with some scattered mesquite trees. This property has frontage on Harding Street, Cottonwood Street and BeBe Lane, making it perfect for a housing development or to continue using it for grazing and cultivation.

LOCATION: TBD Harding St, Cottonwood St and Bebe Ln, Wichita Falls TX 76301 - GPS: 33.913607,-98.4524

WATER: 2 small ponds and 1 water meters (set on the BeBe Lane lots)

UTILITIES: Electricity and city services are available

VEGETATION: some mesquite and native grasses

TERRAIN: mostly level

SOILS: clay loam

TAXES: AG exempt

**IMPROVEMENTS:** 

CURRENT USE: ranching

POTENTIAL USE: ranching, residential

FENCING: barbed wire

ACCESS: 500+ ft of frontage on Harding, 1100+ ft of frontage on Cottonwood, 175+ ft of frontage on Bebe

**EASEMENTS:** none

LEASES: none

SHOWINGS: contact Matt McLemore to schedule showings and for more information 940-781-8475.