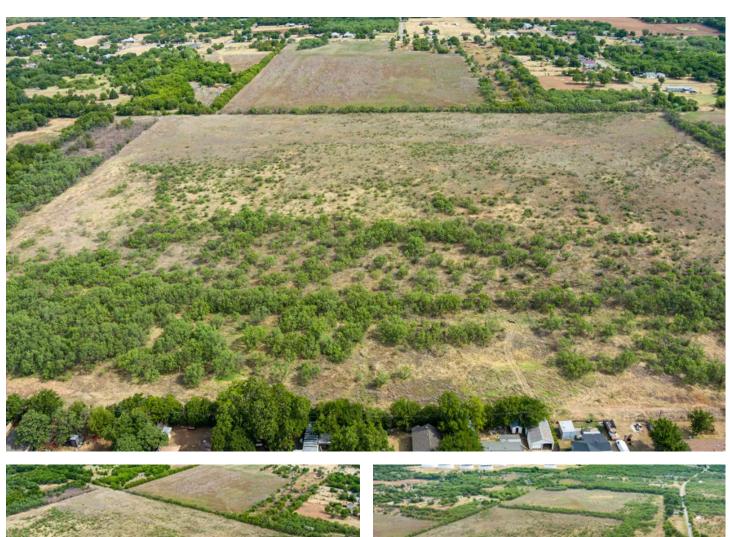

RS# 48408 - 89 ac TBD Harding St & Cottonwood St, Wichita Falls TX TBD Harding & Cottonwood Streets Wichita Falls, TX 76301

\$285,000 89± Acres Wichita County

**MORE INFO ONLINE:** 

### **PROPERTY DESCRIPTION**

For more information regarding this listing please contact Matt McLemore at 940-781-8475 at the McLemore Realty Group office.

OWNER FINANCING IS AVAILABLE! Approx 89 acres within the city limits of Wichita Falls, TX. Can be used for grazing and/or residential. Terrain is mostly level with some scattered mesquite trees. This property has frontage on Harding Street, Cottonwood Street and BeBe Lane, making it perfect for a housing development or to continue using it for grazing and cultivation.

LOCATION: TBD Harding St, Cottonwood St and Bebe Ln, Wichita Falls TX 76301 - GPS: 33.913607,-98.4524

WATER: 2 small ponds and 1 water meters (set on the BeBe Lane lots)

UTILITIES: Electricity and city services are available

VEGETATION: some mesquite and native grasses

TERRAIN: mostly level

SOILS: clay loam

TAXES: AG exempt

**IMPROVEMENTS:** 

CURRENT USE: ranching

POTENTIAL USE: ranching, residential

FENCING: barbed wire

ACCESS: 500+ ft of frontage on Harding, 1100+ ft of frontage on Cottonwood, 175+ ft of frontage on Bebe

**EASEMENTS:** none

LEASES: none

SHOWINGS: contact Matt McLemore to schedule showings and for more information 940-781-8475.