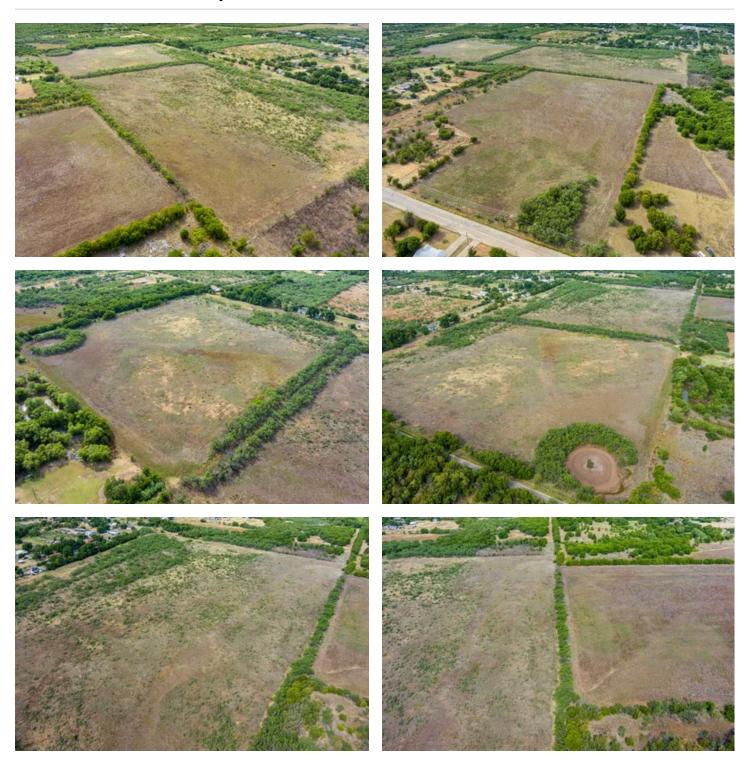

### **PROPERTY DESCRIPTION**

For more information regarding this listing please contact Matt McLemore at 940-781-8475 at the McLemore Realty Group office.

OWNER FINANCING IS AVAILABLE! Approx 89 acres within the city limits of Wichita Falls, TX. Can be used for grazing and/or residential. Terrain is mostly level with some scattered mesquite trees. This property has frontage on Harding Street, Cottonwood Street and BeBe Lane, making it perfect for a housing development or to continue using it for grazing and cultivation.

LOCATION: TBD Harding St, Cottonwood St and Bebe Ln, Wichita Falls TX 76301 - GPS: 33.913607,-98.4524

WATER: 2 small ponds and 1 water meters (set on the BeBe Lane lots)

UTILITIES: Electricity and city services are available

VEGETATION: some mesquite and native grasses

TERRAIN: mostly level

SOILS: clay loam

TAXES: AG exempt

**IMPROVEMENTS:** 

CURRENT USE: ranching

POTENTIAL USE: ranching, residential

FENCING: barbed wire

ACCESS: 500+ ft of frontage on Harding, 1100+ ft of frontage on Cottonwood, 175+ ft of frontage on Bebe

**EASEMENTS:** none

LEASES: none

SHOWINGS: contact Matt McLemore to schedule showings and for more information 940-781-8475.