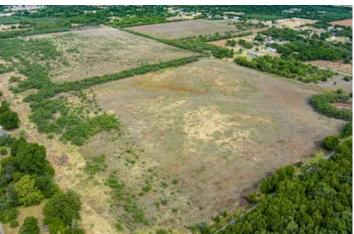

### **PROPERTY DESCRIPTION**

For more information regarding this listing please contact Matt McLemore at 940-781-8475 at the McLemore Realty Group office.

OWNER FINANCING IS AVAILABLE! Approx 89 acres within the city limits of Wichita Falls, TX. Can be used for grazing and/or residential. Terrain is mostly level with some scattered mesquite trees. This property has frontage on Harding Street, Cottonwood Street and BeBe Lane, making it perfect for a housing development or to continue using it for grazing and cultivation.

LOCATION: TBD Harding St, Cottonwood St and Bebe Ln, Wichita Falls TX 76301 - GPS: 33.913607,-98.4524

WATER: 2 small ponds and 1 water meters (set on the BeBe Lane lots)

UTILITIES: Electricity and city services are available

VEGETATION: some mesquite and native grasses

TERRAIN: mostly level

SOILS: clay loam

TAXES: AG exempt

**IMPROVEMENTS:** 

CURRENT USE: ranching

POTENTIAL USE: ranching, residential

FENCING: barbed wire

ACCESS: 500+ ft of frontage on Harding, 1100+ ft of frontage on Cottonwood, 175+ ft of frontage on Bebe

**EASEMENTS:** none

LEASES: none

SHOWINGS: contact Matt McLemore to schedule showings and for more information 940-781-8475.