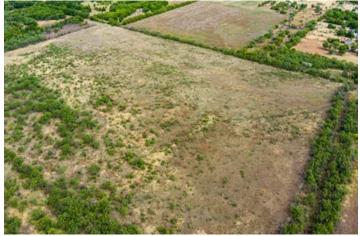

### **PROPERTY DESCRIPTION**

For more information regarding this listing please contact Matt McLemore at 940-781-8475 at the McLemore Realty Group office.

OWNER FINANCING IS AVAILABLE! Approx 89 acres within the city limits of Wichita Falls, TX. Can be used for grazing and/or residential. Terrain is mostly level with some scattered mesquite trees. This property has frontage on Harding Street, Cottonwood Street and BeBe Lane, making it perfect for a housing development or to continue using it for grazing and cultivation.

LOCATION: TBD Harding St, Cottonwood St and Bebe Ln, Wichita Falls TX 76301 - GPS: 33.913607,-98.4524

WATER: 2 small ponds and 1 water meters (set on the BeBe Lane lots)

UTILITIES: Electricity and city services are available

VEGETATION: some mesquite and native grasses

TERRAIN: mostly level

SOILS: clay loam

TAXES: AG exempt

**IMPROVEMENTS:** 

CURRENT USE: ranching

POTENTIAL USE: ranching, residential

FENCING: barbed wire

ACCESS: 500+ ft of frontage on Harding, 1100+ ft of frontage on Cottonwood, 175+ ft of frontage on Bebe

**EASEMENTS:** none

LEASES: none

SHOWINGS: contact Matt McLemore to schedule showings and for more information 940-781-8475.