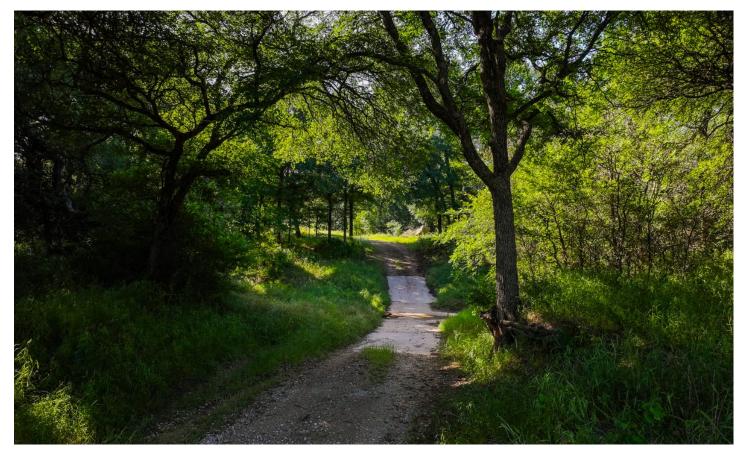

Situated in beautiful Jack County south of Bryson, Texas, The Rhodes Ranch has approx. 206 acres. Well maintained gravel roads provide great access to the property as well as througout the property. There are approx 47 ac of cleared land for food plots, cultivation, improved grasses etc. The Rhodes terrain offers diversity to the owner, with its variety of bottoms, great timber and elevation changes. Board Creek runs through much of the ranch, and there is a nice crossing to access the entire ranch. Hunting is abundant with whitetail deer, turkey, hogs, varmints. There are 4 ponds on the property that offer good duck and waterfowl habitat as well as fishing. Obtaining water wells in the area is common. There is a small set of pens and overhang at the front of the property for the livestock operator. The seller is willing to owner finance the property. Seller does not own any minerals to the property.

LOCATION: TBD Cement Mountain Rd, Bryson TX, Jack County ENTRY GPS: 33.119194,-98.413888 PROPERTY ENTRANCE GPS: 33.1171,-98.4038

WATER: 4 ponds and Board Tree Creek meanders across the property

UTILITIES: water wells in the area between 200 to 320 ft deep with gpms from 5 to 17