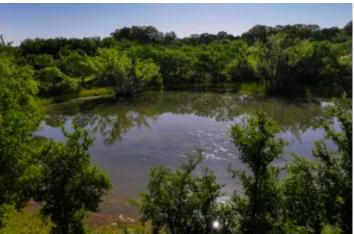

Situated in beautiful Jack County south of Bryson, Texas, The Rhodes Ranch has approx. 206 acres. Well maintained gravel roads provide great access to the property as well as througout the property. There are approx 47 ac of cleared land for food plots, cultivation, improved grasses etc. The Rhodes terrain offers diversity to the owner, with its variety of bottoms, great timber and elevation changes. Board Creek runs through much of the ranch, and there is a nice crossing to access the entire ranch. Hunting is abundant with whitetail deer, turkey, hogs, varmints. There are 4 ponds on the property that offer good duck and waterfowl habitat as well as fishing. Obtaining water wells in the area is common. There is a small set of pens and overhang at the front of the property for the livestock operator. The seller is willing to owner finance the property. Seller does not own any minerals to the property.

LOCATION: TBD Cement Mountain Rd, Bryson TX, Jack County ENTRY GPS: 33.119194,-98.413888 PROPERTY ENTRANCE GPS: 33.1171,-98.4038

WATER: 4 ponds and Board Tree Creek meanders across the property

UTILITIES: water wells in the area between 200 to 320 ft deep with gpms from 5 to 17