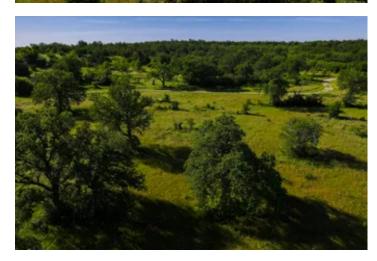

Situated in beautiful Jack County south of Bryson, Texas, The Rhodes Ranch has approx. 206 acres. Well maintained gravel roads provide great access to the property as well as througout the property. There are approx 47 ac of cleared land for food plots, cultivation, improved grasses etc. The Rhodes terrain offers diversity to the owner, with its variety of bottoms, great timber and elevation changes. Board Creek runs through much of the ranch, and there is a nice crossing to access the entire ranch. Hunting is abundant with whitetail deer, turkey, hogs, varmints. There are 4 ponds on the property that offer good duck and waterfowl habitat as well as fishing. Obtaining water wells in the area is common. There is a small set of pens and overhang at the front of the property for the livestock operator. The seller is willing to owner finance the property. Seller does not own any minerals to the property.

WILDLIFE: whitetail deer, hogs, turkey

MINERALS: NONE OWNED

VEGETATION: assorted hardwoods, native grasses

TERRAIN: 90 ft +/- elevation changes

SOILS: sandy loam

TAXES: AG exempt

**IMPROVEMENTS:** 

CURRENT USE: grazing, farming and hunting