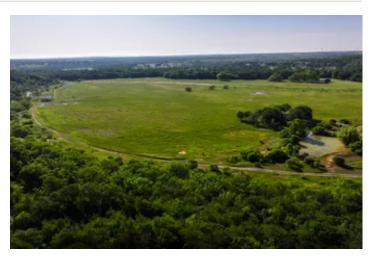

Situated in beautiful Jack County south of Bryson, Texas, The Rhodes Ranch has approx. 206 acres. Well maintained gravel roads provide great access to the property as well as througout the property. There are approx 47 ac of cleared land for food plots, cultivation, improved grasses etc. The Rhodes terrain offers diversity to the owner, with its variety of bottoms, great timber and elevation changes. Board Creek runs through much of the ranch, and there is a nice crossing to access the entire ranch. Hunting is abundant with whitetail deer, turkey, hogs, varmints. There are 4 ponds on the property that offer good duck and waterfowl habitat as well as fishing. Obtaining water wells in the area is common. There is a small set of pens and overhang at the front of the property for the livestock operator. The seller is willing to owner finance the property. Seller does not own any minerals to the property.

WILDLIFE: whitetail deer, hogs, turkey

MINERALS: NONE OWNED

VEGETATION: assorted hardwoods, native grasses

TERRAIN: 90 ft +/- elevation changes

SOILS: sandy loam

TAXES: AG exempt

**IMPROVEMENTS:** 

CURRENT USE: grazing, farming and hunting