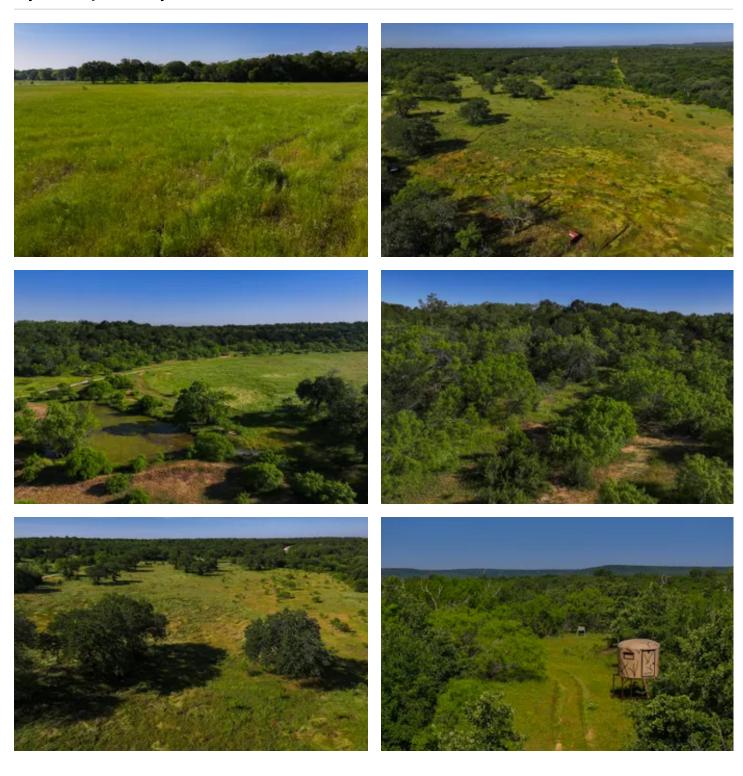

Situated in beautiful Jack County south of Bryson, Texas, The Rhodes Ranch has approx. 206 acres. Well maintained gravel roads provide great access to the property as well as througout the property. There are approx 47 ac of cleared land for food plots, cultivation, improved grasses etc. The Rhodes terrain offers diversity to the owner, with its variety of bottoms, great timber and elevation changes. Board Creek runs through much of the ranch, and there is a nice crossing to access the entire ranch. Hunting is abundant with whitetail deer, turkey, hogs, varmints. There are 4 ponds on the property that offer good duck and waterfowl habitat as well as fishing. Obtaining water wells in the area is common. There is a small set of pens and overhang at the front of the property for the livestock operator. The seller is willing to owner finance the property. Seller does not own any minerals to the property.

WILDLIFE: whitetail deer, hogs, turkey

MINERALS: NONE OWNED

VEGETATION: assorted hardwoods, native grasses

TERRAIN: 90 ft +/- elevation changes

SOILS: sandy loam

TAXES: AG exempt

**IMPROVEMENTS:** 

CURRENT USE: grazing, farming and hunting

POTENTIAL USE: grazing, farming, hunting and residential

FENCING: barbed wire

ACCESS: off Cement Mountain Road

**EASEMENTS:** pipelines

LEASES: NONE

SHOWINGS: contact Matt McLemore <u>940-781-8475</u> for more information and to schedule showings. Listing agent must be present at all showings.