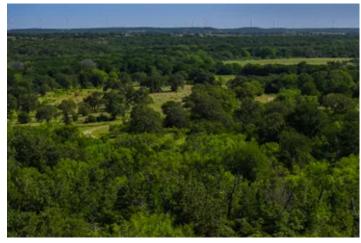

Situated in beautiful Jack County south of Bryson, Texas, The Rhodes Ranch has approx. 206 acres. Well maintained gravel roads provide great access to the property as well as througout the property. There are approx 47 ac of cleared land for food plots, cultivation, improved grasses etc. The Rhodes terrain offers diversity to the owner, with its variety of bottoms, great timber and elevation changes. Board Creek runs through much of the ranch, and there is a nice crossing to access the entire ranch. Hunting is abundant with whitetail deer, turkey, hogs, varmints. There are 4 ponds on the property that offer good duck and waterfowl habitat as well as fishing. Obtaining water wells in the area is common. There is a small set of pens and overhang at the front of the property for the livestock operator. The seller is willing to owner finance the property. Seller does not own any minerals to the property.

WILDLIFE: whitetail deer, hogs, turkey

MINERALS: NONE OWNED

VEGETATION: assorted hardwoods, native grasses

TERRAIN: 90 ft +/- elevation changes

SOILS: sandy loam

TAXES: AG exempt

**IMPROVEMENTS:** 

CURRENT USE: grazing, farming and hunting