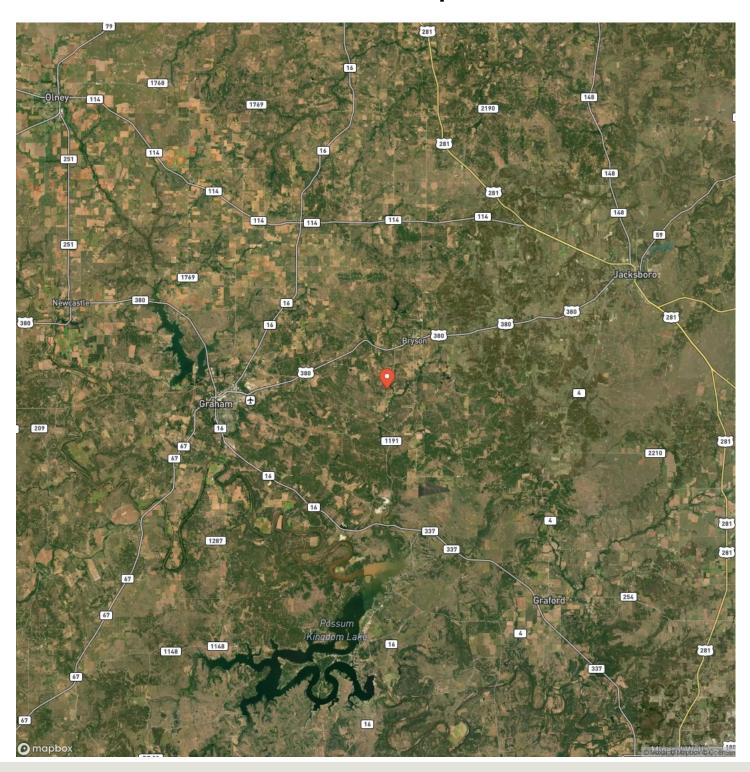

curacy of the information, including the possible value of this Real Property, type of use, zoning, amenities or rights (including without limitation, oil, gas, other minerals and/or water rights) that may or may not be available. Buyers are encouraged to consult with their tax, financial and/or legal advisors before making a final determination regarding the purchase of Real Property, and further recommends that an information, which is of special interest or importance to Buyers, should be obtained through Buyers own independent verification.



**MORE INFO ONLINE:** 

RS# 55230 - 206 ac Cement Mountain Rd, Bryson TX Bryson, TX / Jack County





**MORE INFO ONLINE:** 

### **Locator Map**





**MORE INFO ONLINE:** 

## **Locator Map**





**MORE INFO ONLINE:** 

## **Satellite Map**





**MORE INFO ONLINE:** 

# RS# 55230 - 206 ac Cement Mountain Rd, Bryson TX Bryson, TX / Jack County

# LISTING REPRESENTATIVE For more information contact:



### Representative

Matt McLemore

#### Mobile

(940) 781-8475

#### Office

(940) 574-4888

#### **Email**

mmclemore@mossyoak properties.com

### **Address**

111 S Center St

### City / State / Zip

Archer City, TX 76351

| NOTES |  |  |
|-------|--|--|
|       |  |  |
|       |  |  |
|       |  |  |
|       |  |  |
|       |  |  |
|       |  |  |
|       |  |  |
|       |  |  |
|       |  |  |
|       |  |  |
|       |  |  |
|       |  |  |



**MORE INFO ONLINE:** 

| <u>NOTES</u> |  |
|--------------|--|
|              |  |
|              |  |
|              |  |
|              |  |
|              |  |
|              |  |
|