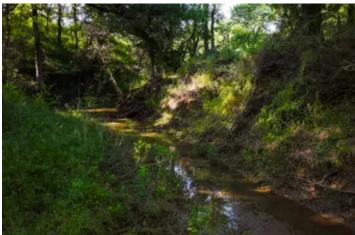

Situated in beautiful Jack County south of Bryson, Texas, The Rhodes Ranch has approx. 206 acres. Well maintained gravel roads provide great access to the property as well as througout the property. There are approx 47 ac of cleared land for food plots, cultivation, improved grasses etc. The Rhodes terrain offers diversity to the owner, with its variety of bottoms, great timber and elevation changes. Board Creek runs through much of the ranch, and there is a nice crossing to access the entire ranch. Hunting is abundant with whitetail deer, turkey, hogs, varmints. There are 4 ponds on the property that offer good duck and waterfowl habitat as well as fishing. Obtaining water wells in the area is common. There is a small set of pens and overhang at the front of the property for the livestock operator. The seller is willing to owner finance the property. Seller does not own any minerals to the property.

LOCATION: TBD Cement Mountain Rd, Bryson TX, Jack County ENTRY GPS: 33.119194,-98.413888 PROPERTY ENTRANCE GPS: 33.1171,-98.4038

WATER: 4 ponds and Board Tree Creek meanders across the property

UTILITIES: water wells in the area between 200 to 320 ft deep with gpms from 5 to 17