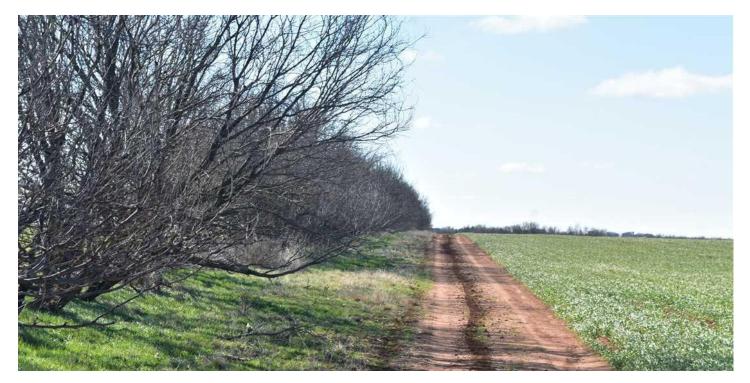

#### **PROPERTY DESCRIPTION**

Kickapoo Creek Ranch consists of approx. 161 acres and is located just NW of Megargel, TX 76370 in Archer County. The ranch would make an excellent hunting property with the combination of heavy mesquite, hardwoods along Kickapoo Creek, as well as an ideal 50 acre wheat field located perfectly on the ranch. Whitetail deer, turkey, hogs, waterfowl, dove, and quail are commonplace. The property also offers 2 watershed ponds as well as Kickapoo Creek that meanders on much of the property, and has several slews and draws that come off of the primary portion of the creek. The terrain is gently rolling with some great views across the countryside. Access is off Posey Rd and it is a county maintained road. Sellers have priced the property to sell. If your looking for the ideal small hunting tract and are tired of paying for a lease you may or may not have next year, Kickapoo Creek Ranch is worth a view.