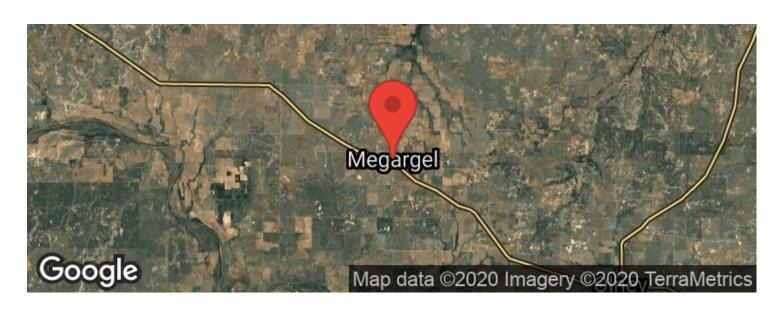

ickapoo Creek, as well as an ideal 50 acre wheat field located perfectly on the ranch. Whitetail deer, turkey, hogs, waterfowl, dove, and quail are commonplace. The property also offers 2 watershed ponds as well as Kickapoo Creek that meanders on much of the property, and has several slews and draws that come off of the primary portion of the creek. The terrain is gently rolling with some great views across the countryside. Access is off Posey Rd and it is a county maintained road. Sellers have priced the property to sell. If your looking for the ideal small hunting tract and are tired of paying for a lease you may or may not have next year, Kickapoo Creek Ranch is worth a view.



**MORE INFO ONLINE:** 















## **Locator Maps**







**MORE INFO ONLINE:** 

## **Aerial Maps**







**MORE INFO ONLINE:** 

#### LISTING REPRESENTATIVE

For more information contact:



#### Representative

Matt Mclemore

#### Mobile

(940) 781-8475

#### **Email**

mmclemore@mossyoakproperties.com

#### **Address**

111

#### City / State / Zip

Archer City, TX, 76351

| <u>NOTES</u> |      |      |  |
|--------------|------|------|--|
|              |      |      |  |
|              |      |      |  |
|              |      |      |  |
|              |      |      |  |
|              |      |      |  |
|              | <br> | <br> |  |
|              |      |      |  |



**MORE INFO ONLINE:** 

| NOTES |  |  |  |
|-------|--|--|--|
|       |  |  |  |
|       |  |  |  |
|       |  |  |  |
|       |  |  |  |
|       |  |  |  |
|       |  |  |  |
|       |  |  |  |
|       |  |  |