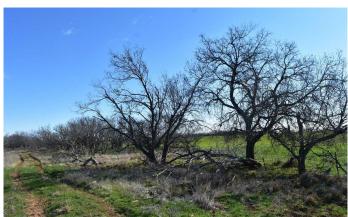

#### **PROPERTY DESCRIPTION**

Kickapoo Creek Ranch consists of approx. 161 acres and is located just NW of Megargel, TX 76370 in Archer County. The ranch would make an excellent hunting property with the combination of heavy mesquite, hardwoods along Kickapoo Creek, as well as an ideal 50 acre wheat field located perfectly on the ranch. Whitetail deer, turkey, hogs, waterfowl, dove, and quail are commonplace. The property also offers 2 watershed ponds as well as Kickapoo Creek that meanders on much of the property, and has several slews and draws that come off of the primary portion of the creek. The terrain is gently rolling with some great views across the countryside. Access is off Posey Rd and it is a county maintained road. Sellers have priced the property to sell. If your looking for the ideal small hunting tract and are tired of paying for a lease you may or may not have next year, Kickapoo Creek Ranch is worth a view.