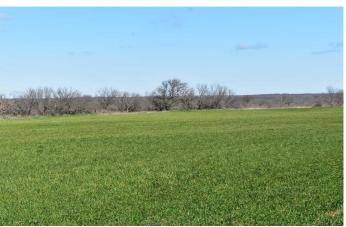

#### **PROPERTY DESCRIPTION**

Kickapoo Creek Ranch consists of approx. 161 acres and is located just NW of Megargel, TX 76370 in Archer County. The ranch would make an excellent hunting property with the combination of heavy mesquite, hardwoods along Kickapoo Creek, as well as an ideal 50 acre wheat field located perfectly on the ranch. Whitetail deer, turkey, hogs, waterfowl, dove, and quail are commonplace. The property also offers 2 watershed ponds as well as Kickapoo Creek that meanders on much of the property, and has several slews and draws that come off of the primary portion of the creek. The terrain is gently rolling with some great views across the countryside. Access is off Posey Rd and it is a county maintained road. Sellers have priced the property to sell. If your looking for the ideal small hunting tract and are tired of paying for a lease you may or may not have next year, Kickapoo Creek Ranch is worth a view.