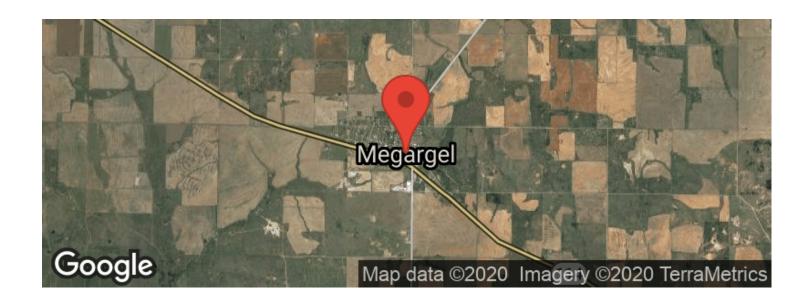

kapoo Creek, as well as an ideal 50 acre wheat field located perfectly on the ranch. Whitetail deer, turkey, hogs, waterfowl, dove, and quail are commonplace. The property also offers 2 watershed ponds as well as Kickapoo Creek that meanders on much of the property, and has several slews and draws that come off of the primary portion of the creek. The terrain is gently rolling with some great views across the countryside. Access is off Posey Rd and it is a county maintained road. Sellers have priced the property to sell. If your looking for the ideal small hunting tract and are tired of paying for a lease you may or may not have next year, Kickapoo Creek Ranch is worth a view.



**MORE INFO ONLINE:** 















## **Locator Maps**







**MORE INFO ONLINE:** 

## **Aerial Maps**







**MORE INFO ONLINE:** 

#### LISTING REPRESENTATIVE

For more information contact:



#### Representative

Matt Mclemore

#### Mobile

(940) 781-8475

#### **Email**

mmclemore@mossyoakproperties.com

#### **Address**

111

#### City / State / Zip

Archer City, TX, 76351

| <u>NOTES</u> |      |      |  |
|--------------|------|------|--|
|              |      |      |  |
|              |      |      |  |
|              |      |      |  |
|              |      |      |  |
|              |      |      |  |
|              | <br> | <br> |  |
|              |      |      |  |



**MORE INFO ONLINE:** 

| NOTES |  |  |  |
|-------|--|--|--|
|       |  |  |  |
|       |  |  |  |
|       |  |  |  |
|       |  |  |  |
|       |  |  |  |
|       |  |  |  |
|       |  |  |  |
|       |  |  |  |