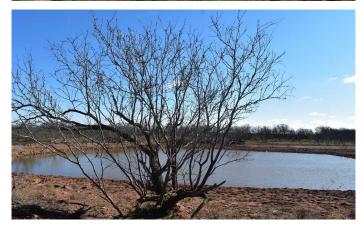

#### **PROPERTY DESCRIPTION**

Kickapoo Creek Ranch consists of approx. 161 acres and is located just NW of Megargel, TX 76370 in Archer County. The ranch would make an excellent hunting property with the combination of heavy mesquite, hardwoods along Kickapoo Creek, as well as an ideal 50 acre wheat field located perfectly on the ranch. Whitetail deer, turkey, hogs, waterfowl, dove, and quail are commonplace. The property also offers 2 watershed ponds as well as Kickapoo Creek that meanders on much of the property, and has several slews and draws that come off of the primary portion of the creek. The terrain is gently rolling with some great views across the countryside. Access is off Posey Rd and it is a county maintained road. Sellers have priced the property to sell. If your looking for the ideal small hunting tract and are tired of paying for a lease you may or may not have next year, Kickapoo Creek Ranch is worth a view.