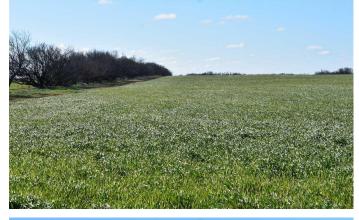

#### **PROPERTY DESCRIPTION**

Kickapoo Creek Ranch consists of approx. 161 acres and is located just NW of Megargel, TX 76370 in Archer County. The ranch would make an excellent hunting property with the combination of heavy mesquite, hardwoods along Kickapoo Creek, as well as an ideal 50 acre wheat field located perfectly on the ranch. Whitetail deer, turkey, hogs, waterfowl, dove, and quail are commonplace. The property also offers 2 watershed ponds as well as Kickapoo Creek that meanders on much of the property, and has several slews and draws that come off of the primary portion of the creek. The terrain is gently rolling with some great views across the countryside. Access is off Posey Rd and it is a county maintained road. Sellers have priced the property to sell. If your looking for the ideal small hunting tract and are tired of paying for a lease you may or may not have next year, Kickapoo Creek Ranch is worth a view.