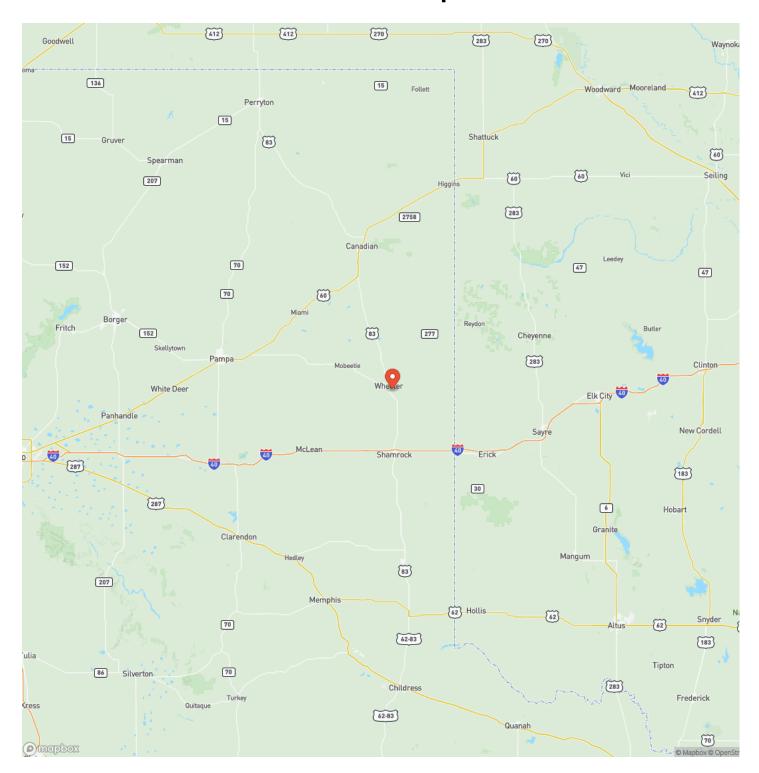

## **Locator Map**

### **Locator Map**

Property is located 3/4 of a mile east of Hwy 83 on County Rd M.

- < 1 Mile from Wheeler, Texas
- 90 miles from Amarillo, Texas
- 160 miles from Oklahoma City, OK

Waypoint on interactive map below can be clicked on for a 3D panoramic view of the property.