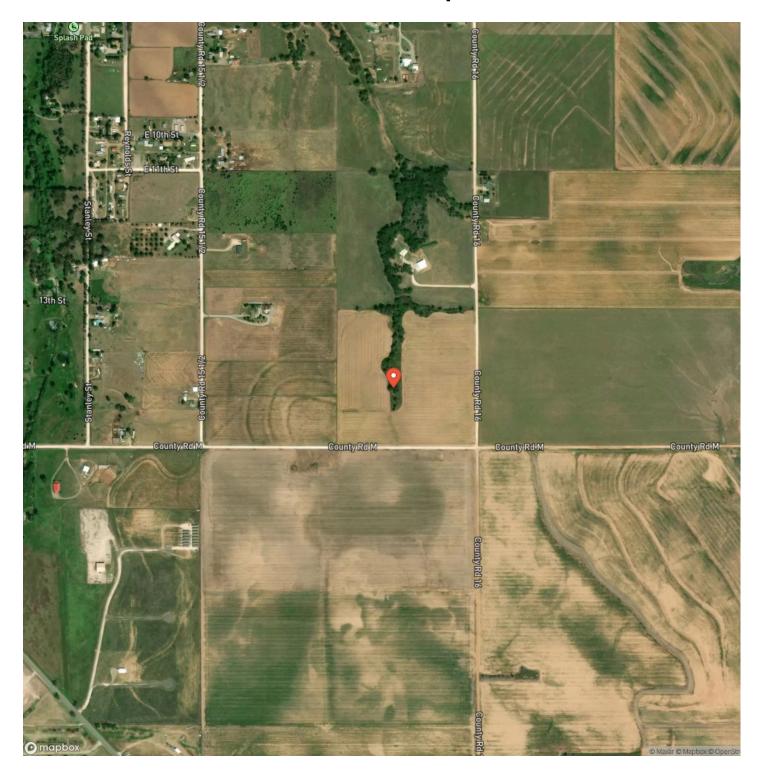

## **Satellite Map**

### **PROPERTY DESCRIPTION**

This property consists of 39± acres of dryland farming with wildlife, or a developmental opportunity. Acreage is conveniently located just outside Wheeler city limits with county road access along both the east and south borders. The land has consistent history of producing sorghum and cotton. The soil primarily consist of Grainfield fine sandy loam with a higher than average NCCPI rating. With mature trees lining the northern boundary, and expanding into the center of the property, this creates a balanced landscape for wildlife such as whitetail deer in the area. Electricity at/near the property allows for tie in.

Property is located 3/4 of a mile east of Hwy 83 on County Rd M.

- < 1 Mile from Wheeler, Texas
- 90 miles from Amarillo, Texas
- 160 miles from Oklahoma City, OK

Waypoint on interactive map below can be clicked on for a 3D panoramic view of the property.