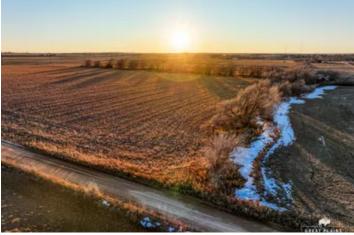

### **PROPERTY DESCRIPTION**

This property consists of 39± acres of dryland farming with wildlife, or a developmental opportunity. Acreage is conveniently located just outside Wheeler city limits with county road access along both the east and south borders. The land has consistent history of producing sorghum and cotton. The soil primarily consist of Grainfield fine sandy loam with a higher than average NCCPI rating. With mature trees lining the northern boundary, and expanding into the center of the property, this creates a balanced landscape for wildlife such as whitetail deer in the area. Electricity at/near the property allows for tie in.