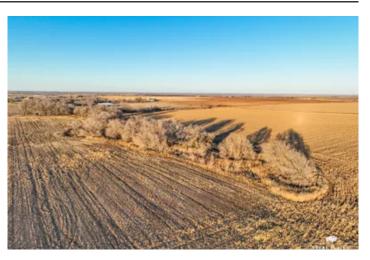

### **PROPERTY DESCRIPTION**

This property consists of 39± acres of dryland farming with wildlife, or a developmental opportunity. Acreage is conveniently located just outside Wheeler city limits with county road access along both the east and south borders. The land has consistent history of producing sorghum and cotton. The soil primarily consist of Grainfield fine sandy loam with a higher than average NCCPI rating. With mature trees lining the northern boundary, and expanding into the center of the property, this creates a balanced landscape for wildlife such as whitetail deer in the area. Electricity at/near the property allows for tie in.