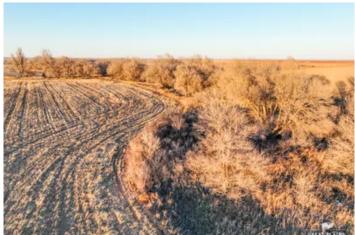

### **PROPERTY DESCRIPTION**

This property consists of 39± acres of dryland farming with wildlife, or a developmental opportunity. Acreage is conveniently located just outside Wheeler city limits with county road access along both the east and south borders. The land has consistent history of producing sorghum and cotton. The soil primarily consist of Grainfield fine sandy loam with a higher than average NCCPI rating. With mature trees lining the northern boundary, and expanding into the center of the property, this creates a balanced landscape for wildlife such as whitetail deer in the area. Electricity at/near the property allows for tie in.

Property is located 3/4 of a mile east of Hwy 83 on County Rd M.

- < 1 Mile from Wheeler, Texas
- 90 miles from Amarillo, Texas
- 160 miles from Oklahoma City, OK

Waypoint on interactive map below can be clicked on for a 3D panoramic view of the property.