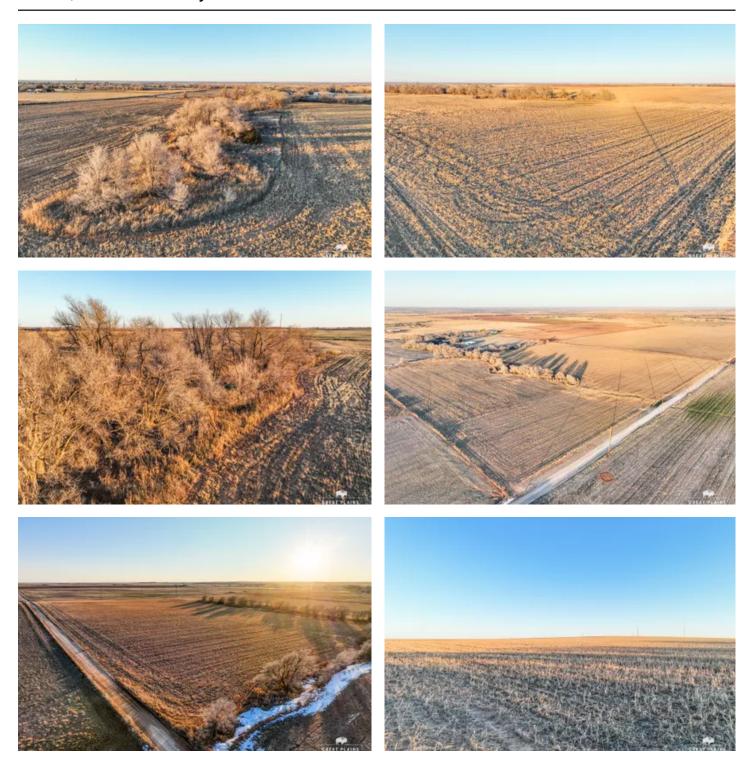

### **PROPERTY DESCRIPTION**

This property consists of 39± acres of dryland farming with wildlife, or a developmental opportunity. Acreage is conveniently located just outside Wheeler city limits with county road access along both the east and south borders. The land has consistent history of producing sorghum and cotton. The soil primarily consist of Grainfield fine sandy loam with a higher than average NCCPI rating. With mature trees lining the northern boundary, and expanding into the center of the property, this creates a balanced landscape for wildlife such as whitetail deer in the area. Electricity at/near the property allows for tie in.

Property is located 3/4 of a mile east of Hwy 83 on County Rd M.

- < 1 Mile from Wheeler, Texas
- 90 miles from Amarillo, Texas
- 160 miles from Oklahoma City, OK

Waypoint on interactive map below can be clicked on for a 3D panoramic view of the property.