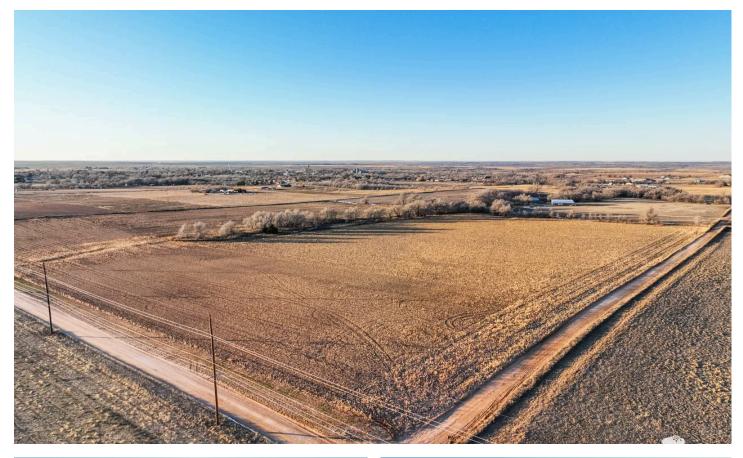

### **PROPERTY DESCRIPTION**

This property consists of 39± acres of dryland farming with wildlife, or a developmental opportunity. Acreage is conveniently located just outside Wheeler city limits with county road access along both the east and south borders. The land has consistent history of producing sorghum and cotton. The soil primarily consist of Grainfield fine sandy loam with a higher than average NCCPI rating. With mature trees lining the northern boundary, and expanding into the center of the property, this creates a balanced landscape for wildlife such as whitetail deer in the area. Electricity at/near the property allows for tie in.

Property is located 3/4 of a mile east of Hwy 83 on County Rd M.

- < 1 Mile from Wheeler, Texas
- 90 miles from Amarillo, Texas
- 160 miles from Oklahoma City, OK

Waypoint on interactive map below can be clicked on for a 3D panoramic view of the property.