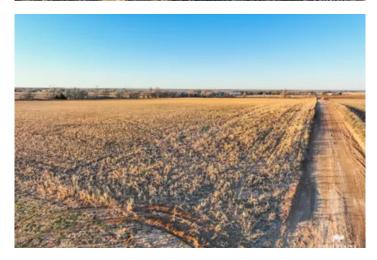

### **PROPERTY DESCRIPTION**

This property consists of 39± acres of dryland farming with wildlife, or a developmental opportunity. Acreage is conveniently located just outside Wheeler city limits with county road access along both the east and south borders. The land has consistent history of producing sorghum and cotton. The soil primarily consist of Grainfield fine sandy loam with a higher than average NCCPI rating. With mature trees lining the northern boundary, and expanding into the center of the property, this creates a balanced landscape for wildlife such as whitetail deer in the area. Electricity at/near the property allows for tie in.

Property is located 3/4 of a mile east of Hwy 83 on County Rd M.

- < 1 Mile from Wheeler, Texas
- 90 miles from Amarillo, Texas
- 160 miles from Oklahoma City, OK

Waypoint on interactive map below can be clicked on for a 3D panoramic view of the property.