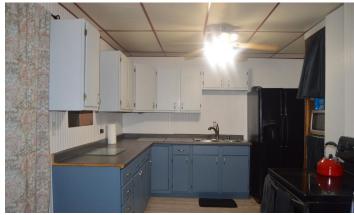

### **PROPERTY DESCRIPTION**

If you've been on the hunt for a lake cabin look no further! This 1811 square-foot 3 bed 2 bath waterfront brick home has a ton of potential! Home sits on nearly 1/2 acre, with direct water access. Recent updates include flooring, paint, unique wall coverings and more. Plenty of space in the kitchen, attached utility/storage room/bait room, large living room open to the kitchen. Current pier still stands, but needs some repairs.