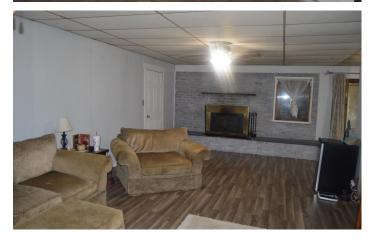

### **PROPERTY DESCRIPTION**

If you've been on the hunt for a lake cabin look no further! This 1811 square-foot 3 bed 2 bath waterfront brick home has a ton of potential! Home sits on nearly 1/2 acre, with direct water access. Recent updates include flooring, paint, unique wall coverings and more. Plenty of space in the kitchen, attached utility/storage room/bait room, large living room open to the kitchen. Current pier still stands, but needs some repairs.

Live there, Entertain there, use as a VRBO, weekend getaway--the options are endless. All 3 bedrooms are great size with nice size walk in closets. Wood burning fireplace, game room overlooking the water, and more! Must see to appreciate! Call Leslie TODAY, this cutie won't last!