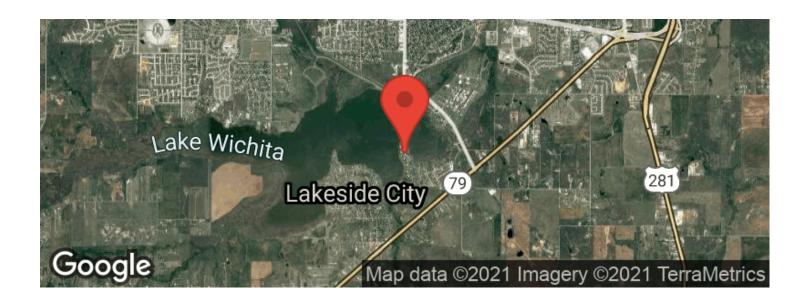

or a lake cabin look no further! This 1811 square-foot 3 bed 2 bath waterfront brick home has a ton of potential! Home sits on nearly 1/2 acre, with direct water access. Recent updates include flooring, paint, unique wall coverings and more. Plenty of space in the kitchen, attached utility/storage room/bait room, large living room open to the kitchen. Current pier still stands, but needs some repairs.

Live there, Entertain there, use as a VRBO, weekend getaway--the options are endless. All 3 bedrooms are great size with nice size walk in closets. Wood burning fireplace, game room overlooking the water, and more! Must see to appreciate! Call Leslie TODAY, this cutie won't last!



**MORE INFO ONLINE:** 















## **Locator Maps**







**MORE INFO ONLINE:** 

# **Aerial Maps**







**MORE INFO ONLINE:** 

#### LISTING REPRESENTATIVE

For more information contact:



#### Representative

Leslie Thompson

Mobile

(352) 668-8677

**Email** 

leslie@mossyoakproperties.com

**Address** 

111 S Center

City / State / Zip

Archer City, TX 76351

| <u>NOTES</u> |  |  |  |
|--------------|--|--|--|
|              |  |  |  |
|              |  |  |  |
|              |  |  |  |
|              |  |  |  |
|              |  |  |  |



**MORE INFO ONLINE:** 

| <u>NOTES</u> |  |  |  |
|--------------|--|--|--|
|              |  |  |  |
|              |  |  |  |
|              |  |  |  |
|              |  |  |  |
|              |  |  |  |
|              |  |  |  |
|              |  |  |  |
|              |  |  |  |
|              |  |  |  |
|              |  |  |  |
|