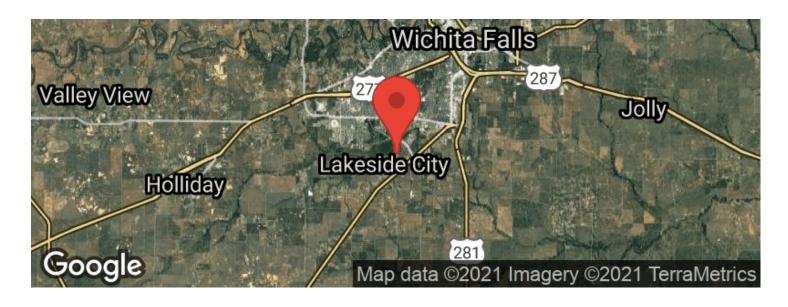

for a lake cabin look no further! This 1811 square-foot 3 bed 2 bath waterfront brick home has a ton of potential! Home sits on nearly 1/2 acre, with direct water access. Recent updates include flooring, paint, unique wall coverings and more. Plenty of space in the kitchen, attached utility/storage room/bait room, large living room open to the kitchen. Current pier still stands, but needs some repairs.

Live there, Entertain there, use as a VRBO, weekend getaway--the options are endless. All 3 bedrooms are great size with nice size walk in closets. Wood burning fireplace, game room overlooking the water, and more! Must see to appreciate! Call Leslie TODAY, this cutie won't last!



**MORE INFO ONLINE:** 















## **Locator Maps**







**MORE INFO ONLINE:** 

# **Aerial Maps**







**MORE INFO ONLINE:** 

#### LISTING REPRESENTATIVE

For more information contact:



#### Representative

Leslie Thompson

Mobile

(352) 668-8677

**Email** 

leslie@mossyoakproperties.com

**Address** 

111 S Center

City / State / Zip

Archer City, TX 76351

| <u>NOTES</u> |  |  |  |
|--------------|--|--|--|
|              |  |  |  |
|              |  |  |  |
|              |  |  |  |
|              |  |  |  |
|              |  |  |  |



**MORE INFO ONLINE:** 

| <u>NOTES</u> |  |  |  |
|--------------|--|--|--|
|              |  |  |  |
|              |  |  |  |
|              |  |  |  |
|              |  |  |  |
|              |  |  |  |
|              |  |  |  |
|              |  |  |  |
|              |  |  |  |
|              |  |  |  |
|              |  |  |  |
|