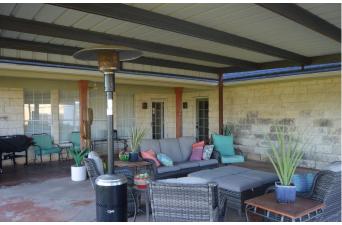

## **PROPERTY DESCRIPTION**

Fantastic 2665 sq ft home, on 2.35 ac located in Dean, in the well established and desired Red Rock Subdivision. 3 bed/2.5 bath/2 living/office/2 car garage, 30 x 50 heavy duty shop (currently under new construction). Wonderful large back patio great for entertaining. This gem won't disappoint. Master suite downstairs, 2nd living and 2 bedrooms upstairs offer seclusion. Walk in Closets in 2 bedrooms, double closet in other, storage galore with 3 large storage closets. Separate HVAC units, new roof, new water heater, new flooring, the works! All offers to be received by noon 6/24/21