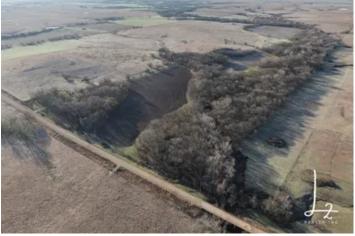

As you step onto this expansive estate, you'll be greeted by 49 acres of fertile tillable soils, perfect for cultivation or food plots to attract wildlife. An additional 27 acres dedicated to grass hay production, and the remaining 238 acres of pastureland offer ample grazing space for livestock.

One of the highlights of this property is its spring-fed creek, ensuring a steady flow of water throughout the year. This feature not only enhances the landscape's natural beauty but also provides a vital water source for the abundant wildlife that calls this area home.