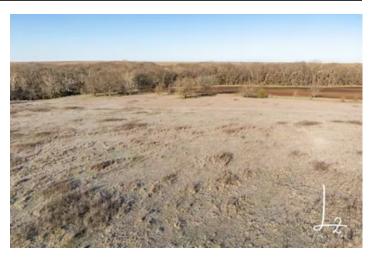

As you step onto this expansive estate, you'll be greeted by 49 acres of fertile tillable soils, perfect for cultivation or food plots to attract wildlife. An additional 27 acres dedicated to grass hay production, and the remaining 238 acres of pastureland offer ample grazing space for livestock.