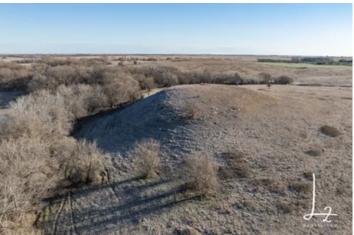

### **PROPERTY DESCRIPTION**

Legal Description: S21, T22, R06E, ACRES 317.1, E 1/2; LS RW.

Welcome to your secluded hunting paradise in Burns, Kansas! Nestled on 317 acres of pristine land, this property offers a unique blend of natural beauty and prime hunting opportunities.

As you step onto this expansive estate, you'll be greeted by 49 acres of fertile tillable soils, perfect for cultivation or food plots to attract wildlife. An additional 27 acres dedicated to grass hay production, and the remaining 238 acres of pastureland offer ample grazing space for livestock.

Privacy is paramount on this property, offering a serene retreat from everyday life. With low hunting pressure, you'll have the opportunity to enjoy uninterrupted hunts and increase your chances of bagging that spring gobbler or trophy white-tailed buck year after year.