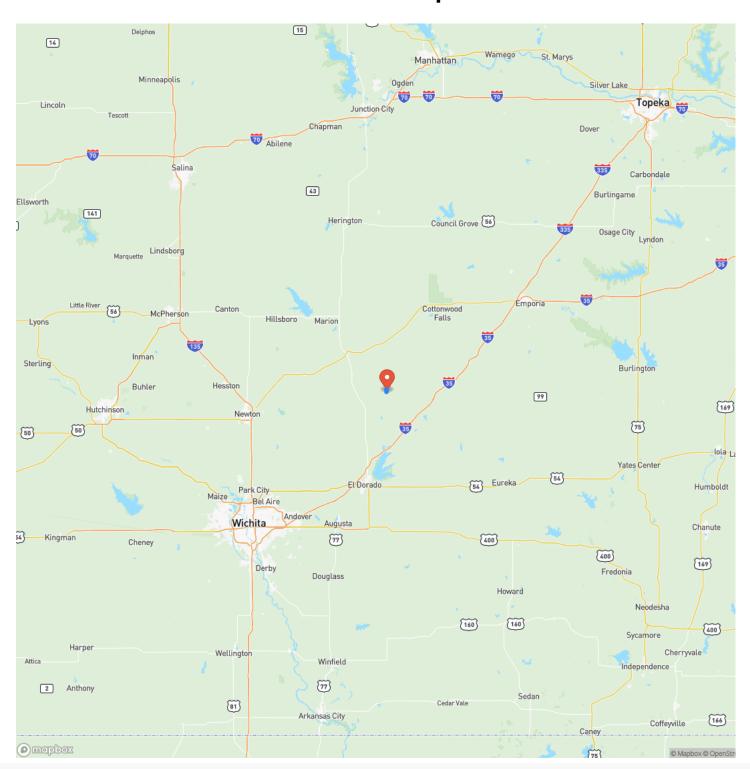

## **Locator Map**

**MORE INFO ONLINE:** 

I2realtyinc.com

### **Locator Map**

6

### **SUMMARY**

City, State Zip

Burns, KS 66840

County

**Chase County** 

Type

Farms, Hunting Land, Recreational Land, Undeveloped Land, Ranches, Riverfront

Latitude / Longitude

38.12204 / -96.771229

Acreage

317

Price

\$1,190,000

**Property Website** 

https://l2realtyinc.com/property/diverse-hunting-tract-317-acresin-chase-county-ks-chase-kansas/53259/

**MORE INFO ONLINE:** 