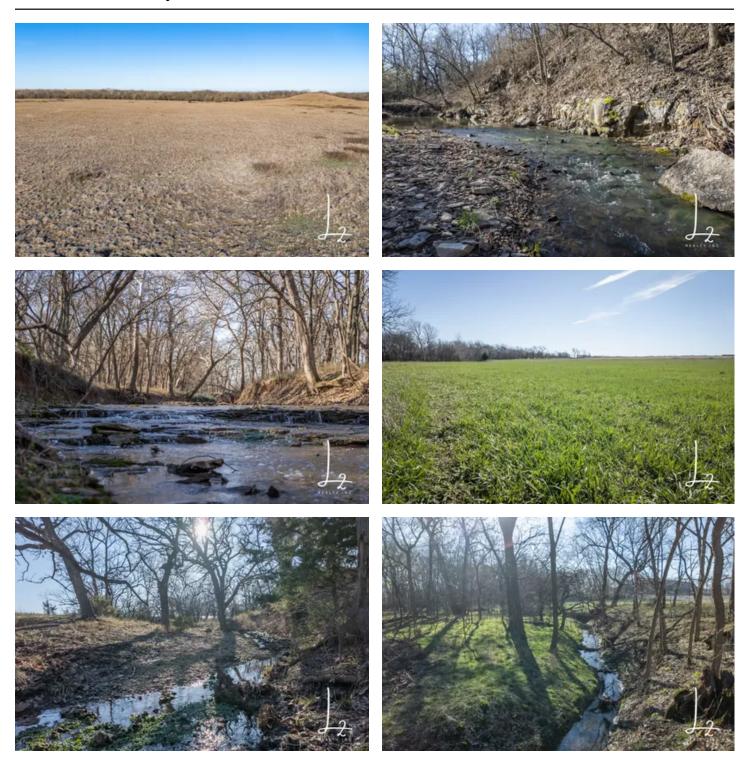

As you step onto this expansive estate, you'll be greeted by 49 acres of fertile tillable soils, perfect for cultivation or food plots to attract wildlife. An additional 27 acres dedicated to grass hay production, and the remaining 238 acres of pastureland offer ample grazing space for livestock.

One of the highlights of this property is its spring-fed creek, ensuring a steady flow of water throughout the year. This feature not only enhances the landscape's natural beauty but also provides a vital water source for the abundant wildlife that calls this area home.

Privacy is paramount on this property, offering a serene retreat from everyday life. With low hunting pressure, you'll have the opportunity to enjoy uninterrupted hunts and increase your chances of bagging that spring gobbler or trophy white-tailed buck year after year.