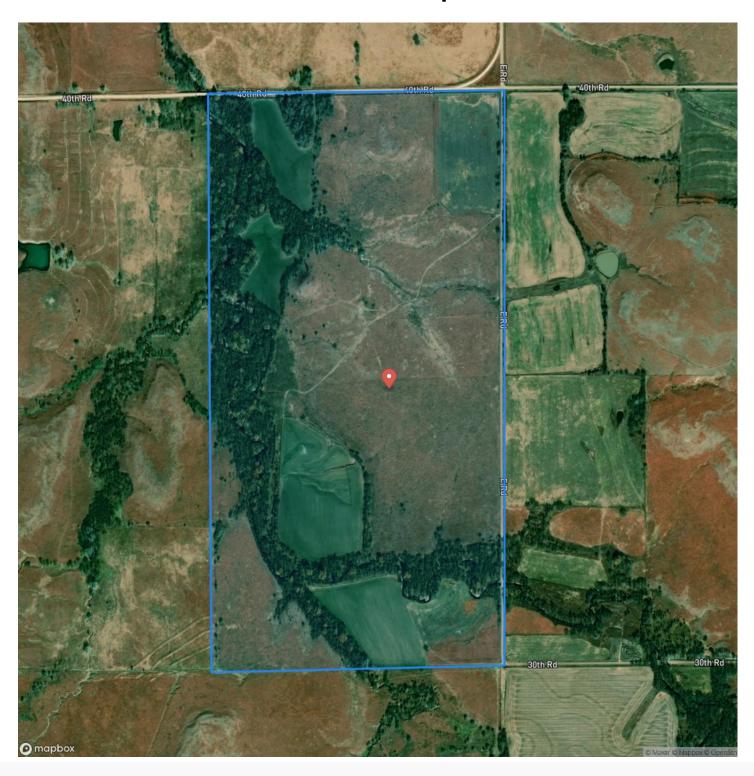

## **Satellite Map**

**MORE INFO ONLINE:** 

I2realtyinc.com

As you step onto this expansive estate, you'll be greeted by 49 acres of fertile tillable soils, perfect for cultivation or food plots to attract wildlife. An additional 27 acres dedicated to grass hay production, and the remaining 238 acres of pastureland offer ample grazing space for livestock.

One of the highlights of this property is its spring-fed creek, ensuring a steady flow of water throughout the year. This feature not only enhances the landscape's natural beauty but also provides a vital water source for the abundant wildlife that calls this area home.