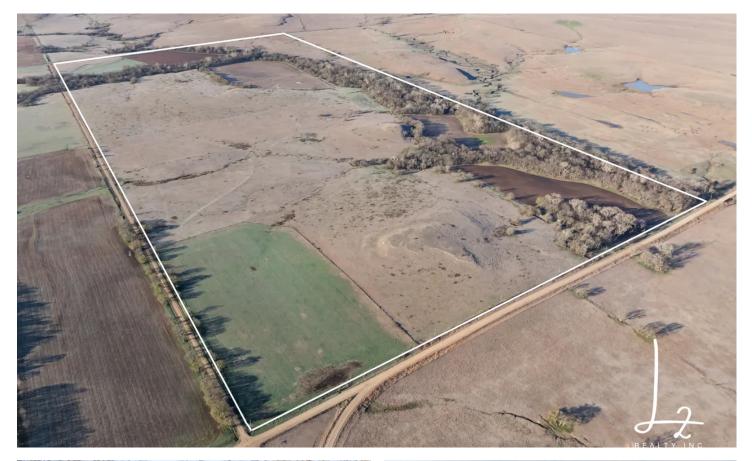

### **PROPERTY DESCRIPTION**

Legal Description: S21, T22, R06E, ACRES 317.1, E 1/2; LS RW.

Welcome to your secluded hunting paradise in Burns, Kansas! Nestled on 317 acres of pristine land, this property offers a unique blend of natural beauty and prime hunting opportunities.

As you step onto this expansive estate, you'll be greeted by 49 acres of fertile tillable soils, perfect for cultivation or food plots to attract wildlife. An additional 27 acres dedicated to grass hay production, and the remaining 238 acres of pastureland offer ample grazing space for livestock.

One of the highlights of this property is its spring-fed creek, ensuring a steady flow of water throughout the year. This feature not only enhances the landscape's natural beauty but also provides a vital water source for the abundant wildlife that calls this area home.

Privacy is paramount on this property, offering a serene retreat from everyday life. With low hunting pressure, you'll have the opportunity to enjoy uninterrupted hunts and increase your chances of bagging that spring gobbler or trophy white-tailed buck year after year.