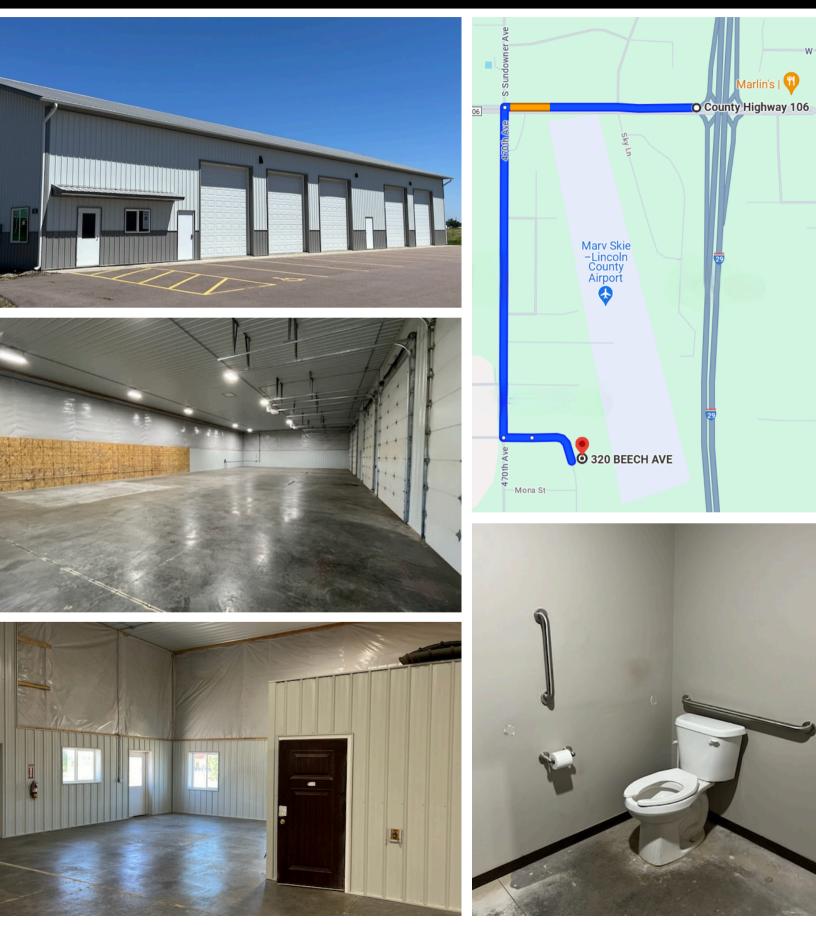

# 320 Beech Ave. Tea, SD \$784,500

### **PROPERTY FEATURES**

- 6000 sq ft. 120' x 50'
- Buyer Shop + Rental Investment
- Underground Rough-ins for 2nd Unit
- Located in the booming city of Tea, SD
- Quick access to Interstate 29
- Full asphalt entry & parking lot
- Option to customize space, at additional cost

Business owners, are you ready to start putting your monthly rental checks into your own facility? This new shop will protect your equipment, keep you organized and keep your office staff all in the same building. Lease out part of the building for some rental income while you expand your business. Invest in your own asset for long term income with this great property.