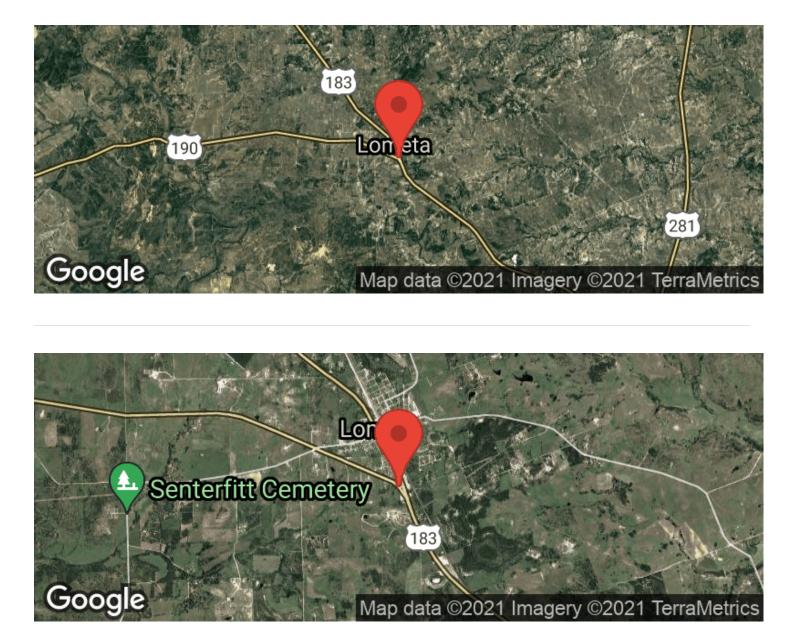

# **Aerial Maps**

**MORE INFO ONLINE:** 

## **PROPERTY DESCRIPTION**

Land for sale in the City of Lometa, TX. This unimproved and undeveloped 80+/- acres located in the city limits of Lometa offers limitless opportunity. Fronted by US Highway 183 and US Highway 190, the high visibility exposed property catches all North/South and East/West traffic. Water, electric and sewer available by Corix Public utilities and Hamilton County Electric. The land slopes to the southeast with adequate run off. Large, mature live oak, pecan and elm trees are scattered on the landscape. The Lometa City Park joins the full south boundary.