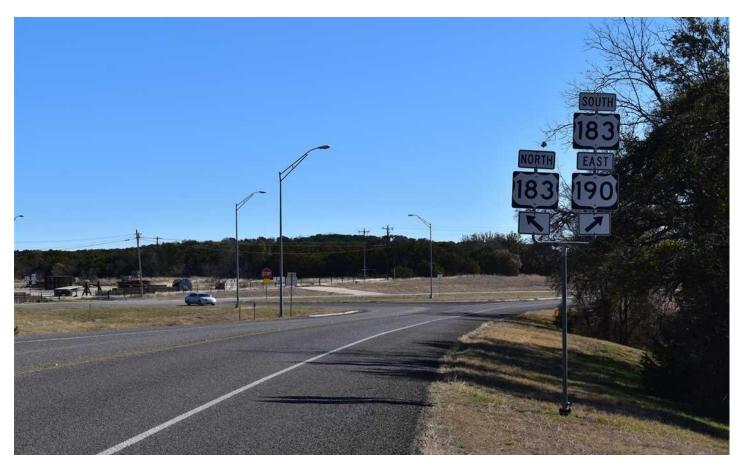

## **PROPERTY DESCRIPTION**

Land for sale in the City of Lometa, TX. This unimproved and undeveloped 80+/- acres located in the city limits of Lometa offers limitless opportunity. Fronted by US Highway 183 and US Highway 190, the high visibility exposed property catches all North/South and East/West traffic. Water, electric and sewer available by Corix Public utilities and Hamilton County Electric. The land slopes to the southeast with adequate run off. Large, mature live oak, pecan and elm trees are scattered on the landscape. The Lometa City Park joins the full south boundary.