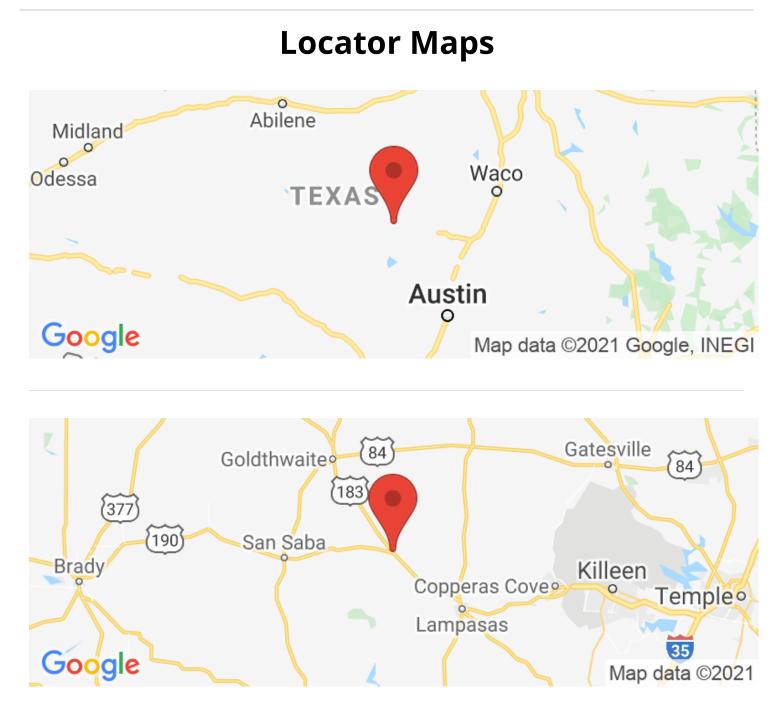

## **SUMMARY**

Address US Highway 183 & US Highway 190

**City, State Zip** Lometa, TX 76853

**County** Lampasas County

**Type** Ranches, Recreational Land, Lot

Latitude / Longitude 31.2075 / -98.3897

Acreage 80

## **PROPERTY DESCRIPTION**

Land for sale in the City of Lometa, TX. This unimproved and undeveloped 80+/- acres located in the city limits of Lometa offers limitless opportunity. Fronted by US Highway 183 and US Highway 190, the high visibility exposed property catches all North/South and East/West traffic. Water, electric and sewer available by Corix Public utilities and Hamilton County Electric. The land slopes to the southeast with adequate run off. Large, mature live oak, pecan and elm trees are scattered on the landscape. The Lometa City Park joins the full south boundary.