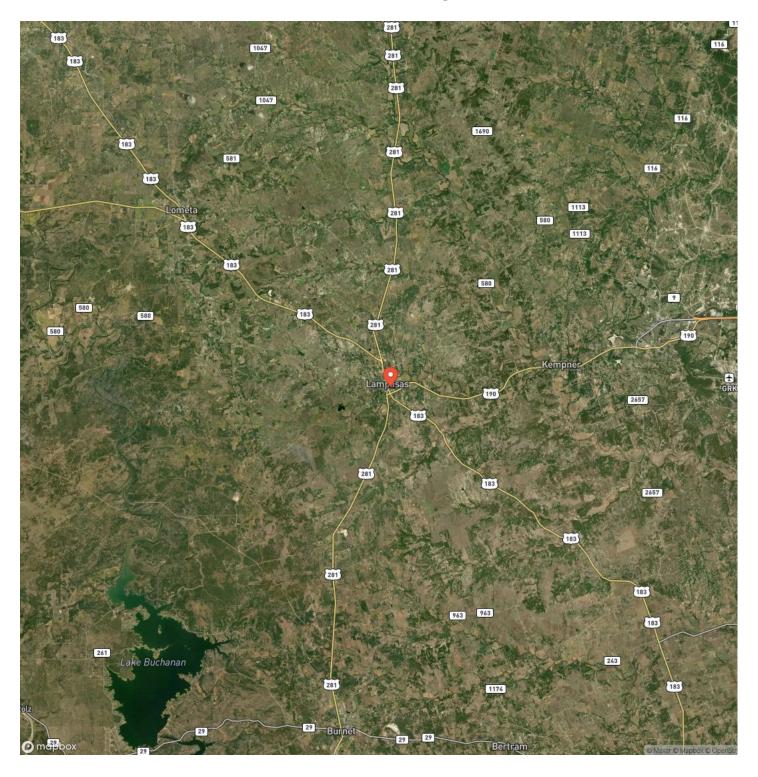

e an ideal homesite with easy access to Lampasas or Burnet. The land is fenced on 3 sides and already has power on the property. There is a well that is drilled and cased on the back of the property but does not have a pump.

The coverage is above 50% open and 50% covered with a mix of live oaks and cedar trees. A wet weather creek meanders through the middle of the property to provide a water source during the wet season for the wildlife.

Call/Text Ron at <u>512-734-2694</u> or email at <u>bumpus.ron@gmail.com</u> with any questions or to schedule your showing.



**MORE INFO ONLINE:** 

### Land for Sale in Hwy 281, Burnet County-20+/- acres Lampasas, TX / Burnet County





MORE INFO ONLINE:



## **Locator Map**



**MORE INFO ONLINE:** 



**Locator Map** 



**MORE INFO ONLINE:** 



# Satellite Map



**MORE INFO ONLINE:** 

### LISTING REPRESENTATIVE For more information contact:



## Representative

Ron Bumpus

**Mobile** (512) 734-2694

**Email** ronbumpus@mossyoakproperties.com

Address 1507 S Key Avenue #2

**City / State / Zip** Lampasas, TX 76550

### <u>NOTES</u>



**MORE INFO ONLINE:** 

| <u>NOTES</u> |  |
|--------------|--|
|              |  |
|              |  |
|              |  |
|              |  |
|              |  |
|              |  |
|              |  |
|              |  |
|              |  |
|              |  |
|              |  |
|              |  |
|              |  |
|              |  |
|              |  |
|              |  |
|              |  |
|              |  |
|              |  |
|              |  |
|              |  |
|              |