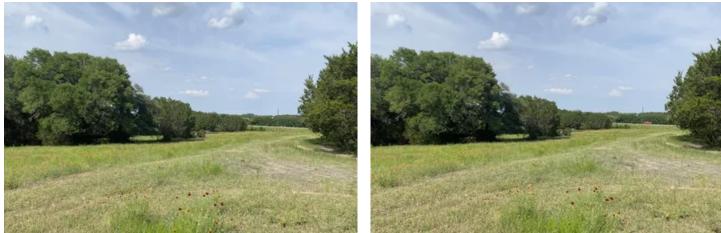

### **PROPERTY DESCRIPTION**

20+/- live oak covered acres located between Lampasas and Burnet with Highway 281 frontage. This property is covered with mature live oaks and would make an ideal homesite with easy access to Lampasas or Burnet. The land is fenced on 3 sides and already has power on the property. There is a well that is drilled and cased on the back of the property but does not have a pump.

The coverage is above 50% open and 50% covered with a mix of live oaks and cedar trees. A wet weather creek meanders through the middle of the property to provide a water source during the wet season for the wildlife.