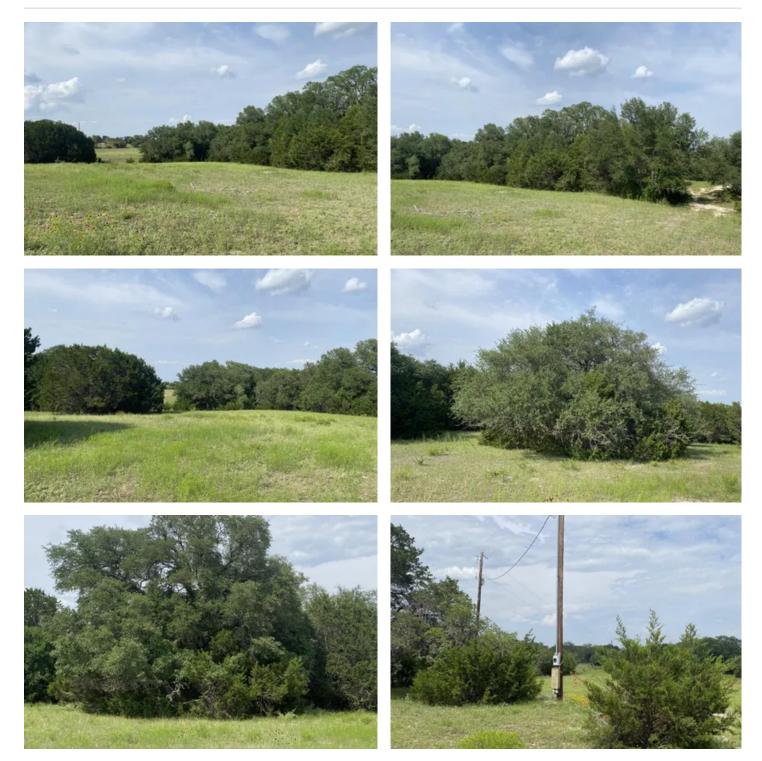

### **PROPERTY DESCRIPTION**

20+/- live oak covered acres located between Lampasas and Burnet with Highway 281 frontage. This property is covered with mature live oaks and would make an ideal homesite with easy access to Lampasas or Burnet. The land is fenced on 3 sides and already has power on the property. There is a well that is drilled and cased on the back of the property but does not have a pump.

The coverage is above 50% open and 50% covered with a mix of live oaks and cedar trees. A wet weather creek meanders through the middle of the property to provide a water source during the wet season for the wildlife.