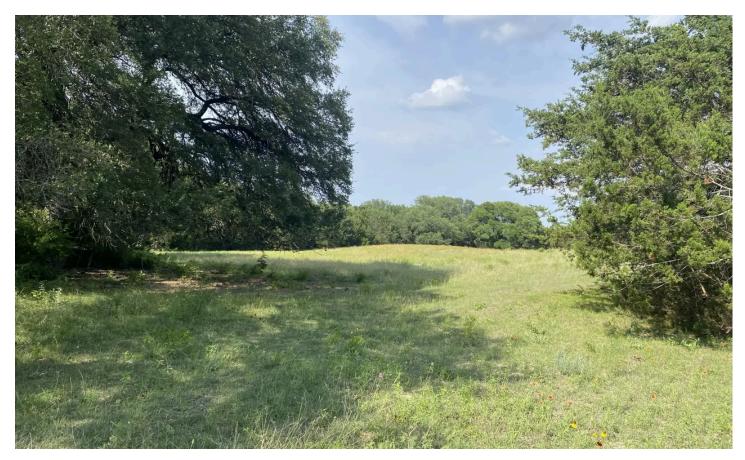

### **PROPERTY DESCRIPTION**

20+/- live oak covered acres located between Lampasas and Burnet with Highway 281 frontage. This property is covered with mature live oaks and would make an ideal homesite with easy access to Lampasas or Burnet. The land is fenced on 3 sides and already has power on the property. There is a well that is drilled and cased on the back of the property but does not have a pump.

The coverage is above 50% open and 50% covered with a mix of live oaks and cedar trees. A wet weather creek meanders through the middle of the property to provide a water source during the wet season for the wildlife.