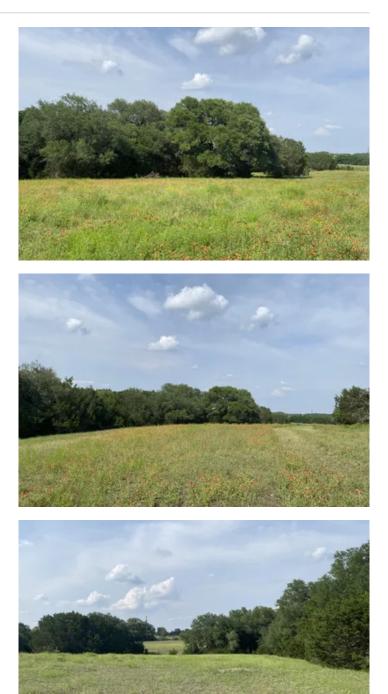

### **PROPERTY DESCRIPTION**

20+/- live oak covered acres located between Lampasas and Burnet with Highway 281 frontage. This property is covered with mature live oaks and would make an ideal homesite with easy access to Lampasas or Burnet. The land is fenced on 3 sides and already has power on the property. There is a well that is drilled and cased on the back of the property but does not have a pump.

The coverage is above 50% open and 50% covered with a mix of live oaks and cedar trees. A wet weather creek meanders through the middle of the property to provide a water source during the wet season for the wildlife.