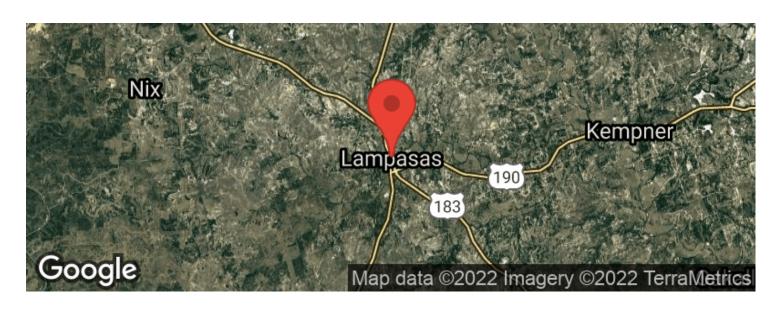

etely fenced with two cross fences for pasture separation. A 40x40 metal shop with concrete flooring and attached 40x40 covered concrete area big enough to cover your RV. Hamilton Electric provides power to the property and a private well provides both domestic and livestock water. The Colorado River extends the full west boundary with more than 1,200 feet of easily accessible river frontage in a 3+ mile, deep water section of the river. The river bank is shaded by large pecan, oak, and cottonwood trees to create a peaceful, park like setting. This property is co-brokered with Harrell & Associates.



**MORE INFO ONLINE:** 

### Colorado River Property-Bend, TX Lampasas, TX / Lampasas County





**MORE INFO ONLINE:** 

## **Locator Maps**







**MORE INFO ONLINE:** 

# **Aerial Maps**







**MORE INFO ONLINE:** 

### Colorado River Property-Bend, TX Lampasas, TX / Lampasas County

#### LISTING REPRESENTATIVE

For more information contact:



#### Representative

Ron Bumpus

Mobile

(512) 734-2694

**Email** 

ronbumpus@mossyoakproperties.com

**Address** 

1507 S Key Avenue #2

City / State / Zip

Lampasas, TX 76550

| <u>NOTES</u> |  |  |  |
|--------------|--|--|--|
|              |  |  |  |
|              |  |  |  |
|              |  |  |  |
|              |  |  |  |
|              |  |  |  |
|              |  |  |  |



**MORE INFO ONLINE:** 

| <u>NOTES</u> |  |  |  |
|--------------|--|--|--|
|              |  |  |  |
|              |  |  |  |
|              |  |  |  |
|              |  |  |  |
|              |  |  |  |
|              |  |  |  |
|              |