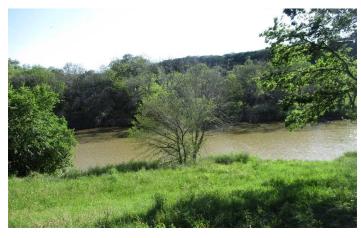

### **PROPERTY DESCRIPTION**

Beautiful property located on the Colorado River near Bend, TX. The sandy soil land is mostly gently rolling pastures of improved coastal bermuda with scattered mature oak trees. The ranch is completely fenced with two cross fences for pasture separation. A 40x40 metal shop with concrete flooring and attached 40x40 covered concrete area big enough to cover your RV. Hamilton Electric provides power to the property and a private well provides both domestic and livestock water. The Colorado River extends the full west boundary with more than 1,200 feet of easily accessible river frontage in a 3+ mile, deep water section of the river. The river bank is shaded by large pecan, oak, and cottonwood trees to create a peaceful, park like setting. This property is co-brokered with Harrell & Associates.