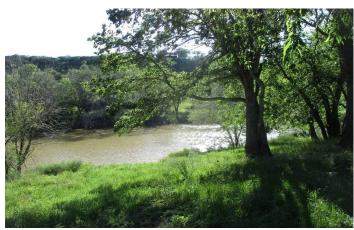

### **PROPERTY DESCRIPTION**

Beautiful property located on the Colorado River near Bend, TX. The sandy soil land is mostly gently rolling pastures of improved coastal bermuda with scattered mature oak trees. The ranch is completely fenced with two cross fences for pasture separation. A 40x40 metal shop with concrete flooring and attached 40x40 covered concrete area big enough to cover your RV. Hamilton Electric provides power to the property and a private well provides both domestic and livestock water. The Colorado River extends the full west boundary with more than 1,200 feet of easily accessible river frontage in a 3+ mile, deep water section of the river. The river bank is shaded by large pecan, oak, and cottonwood trees to create a peaceful, park like setting. This property is co-brokered with Harrell & Associates.