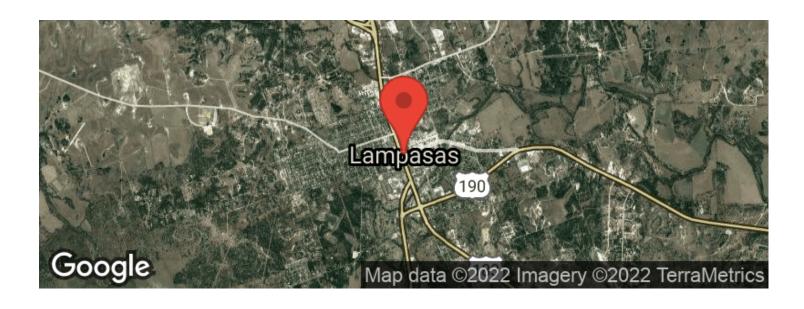

ely fenced with two cross fences for pasture separation. A 40x40 metal shop with concrete flooring and attached 40x40 covered concrete area big enough to cover your RV. Hamilton Electric provides power to the property and a private well provides both domestic and livestock water. The Colorado River extends the full west boundary with more than 1,200 feet of easily accessible river frontage in a 3+ mile, deep water section of the river. The river bank is shaded by large pecan, oak, and cottonwood trees to create a peaceful, park like setting. This property is co-brokered with Harrell & Associates.



**MORE INFO ONLINE:** 

### Colorado River Property-Bend, TX Lampasas, TX / Lampasas County





**MORE INFO ONLINE:** 

## **Locator Maps**







**MORE INFO ONLINE:** 

# **Aerial Maps**







**MORE INFO ONLINE:** 

### Colorado River Property-Bend, TX Lampasas, TX / Lampasas County

#### LISTING REPRESENTATIVE

For more information contact:



#### Representative

Ron Bumpus

Mobile

(512) 734-2694

**Email** 

ronbumpus@mossyoakproperties.com

**Address** 

1507 S Key Avenue #2

City / State / Zip

Lampasas, TX 76550

| <u>NOTES</u> |  |  |  |
|--------------|--|--|--|
|              |  |  |  |
|              |  |  |  |
|              |  |  |  |
|              |  |  |  |
|              |  |  |  |
|              |  |  |  |



**MORE INFO ONLINE:** 

| <u>NOTES</u> |  |  |  |
|--------------|--|--|--|
|              |  |  |  |
|              |  |  |  |
|              |  |  |  |
|              |  |  |  |
|              |  |  |  |
|              |  |  |  |
|              |  |