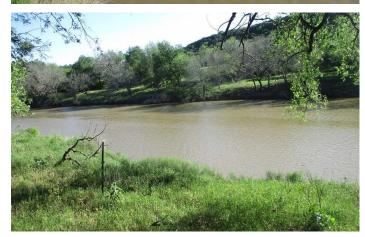

### **PROPERTY DESCRIPTION**

Beautiful property located on the Colorado River near Bend, TX. The sandy soil land is mostly gently rolling pastures of improved coastal bermuda with scattered mature oak trees. The ranch is completely fenced with two cross fences for pasture separation. A 40x40 metal shop with concrete flooring and attached 40x40 covered concrete area big enough to cover your RV. Hamilton Electric provides power to the property and a private well provides both domestic and livestock water. The Colorado River extends the full west boundary with more than 1,200 feet of easily accessible river frontage in a 3+ mile, deep water section of the river. The river bank is shaded by large pecan, oak, and cottonwood trees to create a peaceful, park like setting. This property is co-brokered with Harrell & Associates.