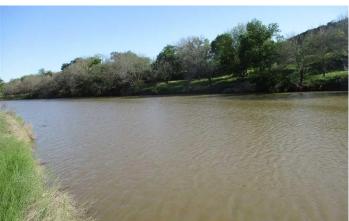

### **PROPERTY DESCRIPTION**

Beautiful property located on the Colorado River near Bend, TX. The sandy soil land is mostly gently rolling pastures of improved coastal bermuda with scattered mature oak trees. The ranch is completely fenced with two cross fences for pasture separation. A 40x40 metal shop with concrete flooring and attached 40x40 covered concrete area big enough to cover your RV. Hamilton Electric provides power to the property and a private well provides both domestic and livestock water. The Colorado River extends the full west boundary with more than 1,200 feet of easily accessible river frontage in a 3+ mile, deep water section of the river. The river bank is shaded by large pecan, oak, and cottonwood trees to create a peaceful, park like setting. This property is co-brokered with Harrell & Associates.