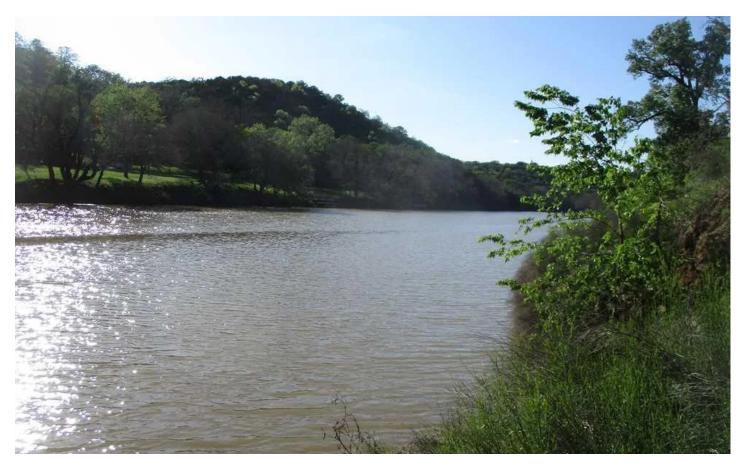

### **PROPERTY DESCRIPTION**

Beautiful property located on the Colorado River near Bend, TX. The sandy soil land is mostly gently rolling pastures of improved coastal bermuda with scattered mature oak trees. The ranch is completely fenced with two cross fences for pasture separation. A 40x40 metal shop with concrete flooring and attached 40x40 covered concrete area big enough to cover your RV. Hamilton Electric provides power to the property and a private well provides both domestic and livestock water. The Colorado River extends the full west boundary with more than 1,200 feet of easily accessible river frontage in a 3+ mile, deep water section of the river. The river bank is shaded by large pecan, oak, and cottonwood trees to create a peaceful, park like setting. This property is co-brokered with Harrell & Associates.