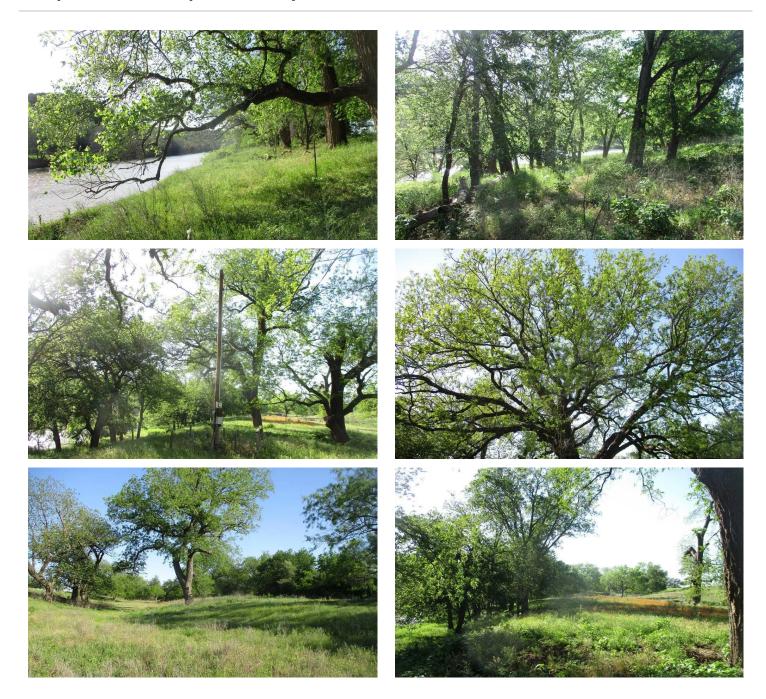

### **PROPERTY DESCRIPTION**

Beautiful property located on the Colorado River near Bend, TX. The sandy soil land is mostly gently rolling pastures of improved coastal bermuda with scattered mature oak trees. The ranch is completely fenced with two cross fences for pasture separation. A 40x40 metal shop with concrete flooring and attached 40x40 covered concrete area big enough to cover your RV. Hamilton Electric provides power to the property and a private well provides both domestic and livestock water. The Colorado River extends the full west boundary with more than 1,200 feet of easily accessible river frontage in a 3+ mile, deep water section of the river. The river bank is shaded by large pecan, oak, and cottonwood trees to create a peaceful, park like setting. This property is co-brokered with Harrell & Associates.