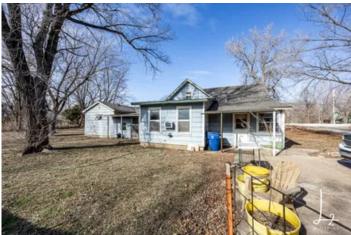

#### **PROPERTY DESCRIPTION**

Welcome to this 1900 built home in Cambridge Kansas.

It is 1,633 square feet. 3 Bed and 1 Bath.

A new roof was just installed last year 2024 on the home.

There is a beautiful barn and a detached garage that is a little over 1100 square feet on the property.

Home will sell with the .86 acres it sits on as well as the .86 acres just to the west of it. You'll see a lot of wildlife activity on both lots. Deer and turkey are frequent visitors!

This would be a great investment property or a wonderful home to make your own as you get to enjoy rural living within city limits!