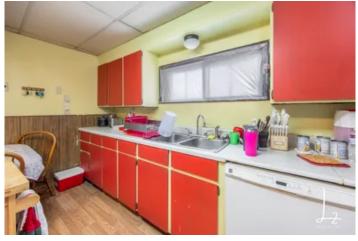

#### **PROPERTY DESCRIPTION**

Welcome to this 1900 built home in Cambridge Kansas.

It is 1,633 square feet. 3 Bed and 1 Bath.

A new roof was just installed last year 2024 on the home.

There is a beautiful barn and a detached garage that is a little over 1100 square feet on the property.

Home will sell with the .86 acres it sits on as well as the .86 acres just to the west of it. You'll see a lot of wildlife activity on both lots. Deer and turkey are frequent visitors!

This would be a great investment property or a wonderful home to make your own as you get to enjoy rural living within city limits!

Home is selling as is. If you have any questions or would like to tour the place give me a call or send me a text/email.

Rural property specialist-Elizabeth Gaston 620-968-7064 egaston@l2realtyinc.com

- 1,633 square feet. 3 bed and 1 bath.
- NEW ROOF ON HOME.
- · Beautiful barn.
- Little over 1100 square feet garage.
- 2-.86 acre lots.
- •Deer and turkey in your back yard!
- Rural living within city limits!