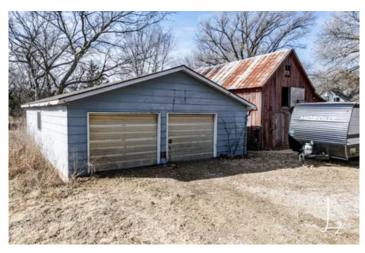

#### **PROPERTY DESCRIPTION**

Welcome to this 1900 built home in Cambridge Kansas.

It is 1,633 square feet. 3 Bed and 1 Bath.

A new roof was just installed last year 2024 on the home.

There is a beautiful barn and a detached garage that is a little over 1100 square feet on the property.