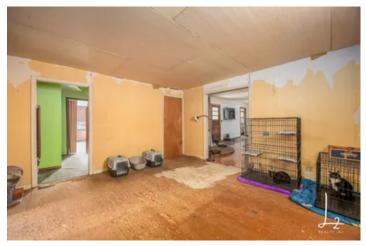

#### **PROPERTY DESCRIPTION**

Welcome to this 1900 built home in Cambridge Kansas.

It is 1,633 square feet. 3 Bed and 1 Bath.

A new roof was just installed last year 2024 on the home.

There is a beautiful barn and a detached garage that is a little over 1100 square feet on the property.

Home will sell with the .86 acres it sits on as well as the .86 acres just to the west of it. You'll see a lot of wildlife activity on both lots. Deer and turkey are frequent visitors!

This would be a great investment property or a wonderful home to make your own as you get to enjoy rural living within city limits!

Home is selling as is. If you have any questions or would like to tour the place give me a call or send me a text/email.

Rural property specialist-Elizabeth Gaston 620-968-7064 egaston@l2realtyinc.com

- 1,633 square feet. 3 bed and 1 bath.
- NEW ROOF ON HOME.
- · Beautiful barn.
- Little over 1100 square feet garage.
- 2-.86 acre lots.
- •Deer and turkey in your back yard!
- Rural living within city limits!