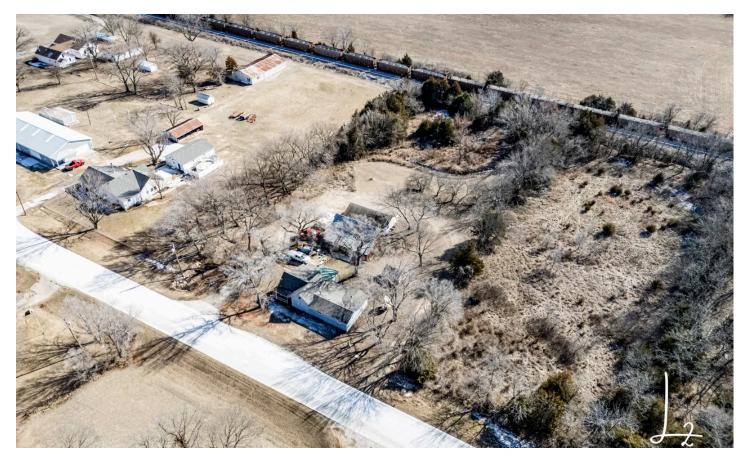

#### **PROPERTY DESCRIPTION**

Welcome to this 1900 built home in Cambridge Kansas.

It is 1,633 square feet. 3 Bed and 1 Bath.

A new roof was just installed last year 2024 on the home.

There is a beautiful barn and a detached garage that is a little over 1100 square feet on the property.

Home will sell with the .86 acres it sits on as well as the .86 acres just to the west of it. You'll see a lot of wildlife activity on both lots. Deer and turkey are frequent visitors!

This would be a great investment property or a wonderful home to make your own as you get to enjoy rural living within city limits!

# **Satellite Map**