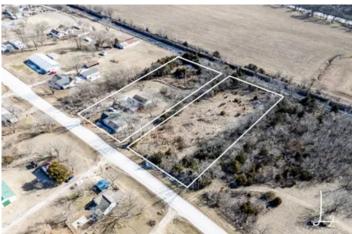

# **Satellite Map**

Home will sell with the .86 acres it sits on as well as the .86 acres just to the west of it. You'll see a lot of wildlife activity on both lots. Deer and turkey are frequent visitors!

This would be a great investment property or a wonderful home to make your own as you get to enjoy rural living within city limits!