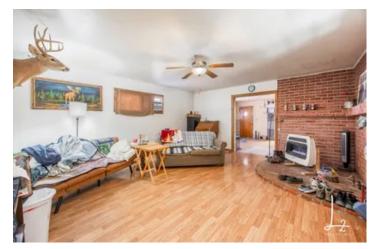

#### **PROPERTY DESCRIPTION**

Welcome to this 1900 built home in Cambridge Kansas.

It is 1,633 square feet. 3 Bed and 1 Bath.

A new roof was just installed last year 2024 on the home.

There is a beautiful barn and a detached garage that is a little over 1100 square feet on the property.

Home will sell with the .86 acres it sits on as well as the .86 acres just to the west of it. You'll see a lot of wildlife activity on both lots. Deer and turkey are frequent visitors!

This would be a great investment property or a wonderful home to make your own as you get to enjoy rural living within city limits!