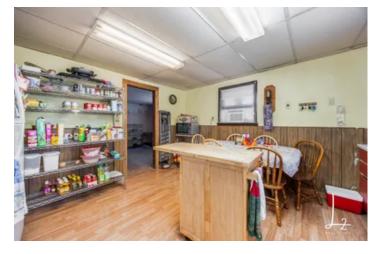

#### **PROPERTY DESCRIPTION**

Welcome to this 1900 built home in Cambridge Kansas.

It is 1,633 square feet. 3 Bed and 1 Bath.

A new roof was just installed last year 2024 on the home.

There is a beautiful barn and a detached garage that is a little over 1100 square feet on the property.

Home will sell with the .86 acres it sits on as well as the .86 acres just to the west of it. You'll see a lot of wildlife activity on both lots. Deer and turkey are frequent visitors!

This would be a great investment property or a wonderful home to make your own as you get to enjoy rural living within city limits!

Home is selling as is. If you have any questions or would like to tour the place give me a call or send me a text/email.

Rural property specialist-Elizabeth Gaston 620-968-7064 egaston@l2realtyinc.com

- 1,633 square feet. 3 bed and 1 bath.
- NEW ROOF ON HOME.
- · Beautiful barn.
- Little over 1100 square feet garage.
- 2-.86 acre lots.
- •Deer and turkey in your back yard!
- Rural living within city limits!