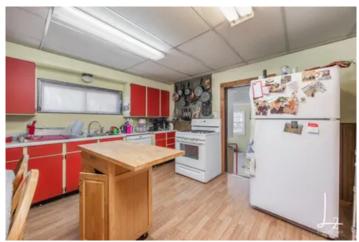

#### **PROPERTY DESCRIPTION**

Welcome to this 1900 built home in Cambridge Kansas.

It is 1,633 square feet. 3 Bed and 1 Bath.

A new roof was just installed last year 2024 on the home.

There is a beautiful barn and a detached garage that is a little over 1100 square feet on the property.

Home will sell with the .86 acres it sits on as well as the .86 acres just to the west of it. You'll see a lot of wildlife activity on both lots. Deer and turkey are frequent visitors!

This would be a great investment property or a wonderful home to make your own as you get to enjoy rural living within city limits!

Home is selling as is. If you have any questions or would like to tour the place give me a call or send me a text/email.

Rural property specialist-Elizabeth Gaston 620-968-7064 egaston@l2realtyinc.com

- 1,633 square feet. 3 bed and 1 bath.
- NEW ROOF ON HOME.
- · Beautiful barn.
- Little over 1100 square feet garage.
- 2-.86 acre lots.
- •Deer and turkey in your back yard!
- Rural living within city limits!