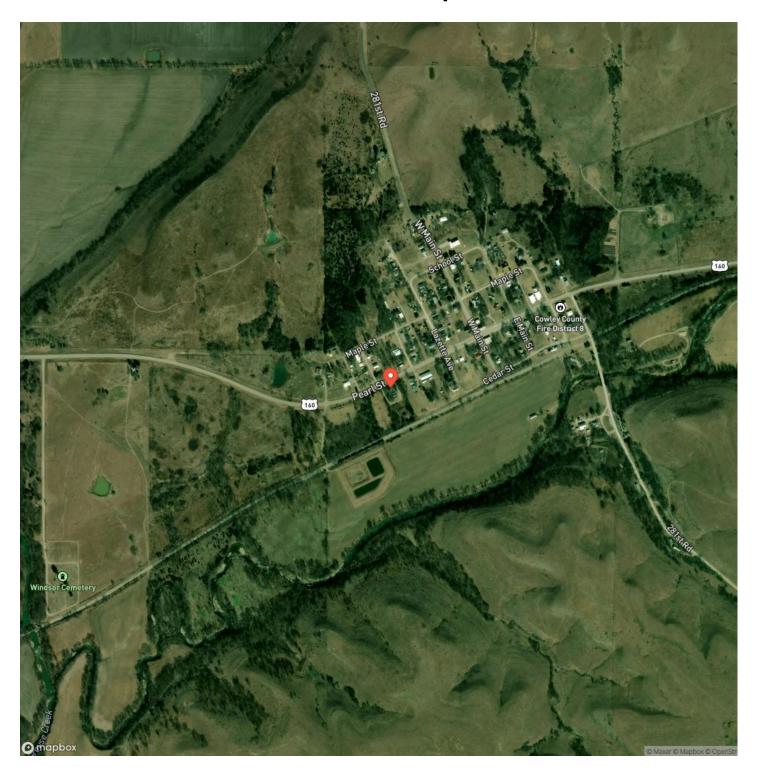

# **Satellite Map**

Home will sell with the .86 acres it sits on as well as the .86 acres just to the west of it. You'll see a lot of wildlife activity on both lots. Deer and turkey are frequent visitors!

This would be a great investment property or a wonderful home to make your own as you get to enjoy rural living within city limits!