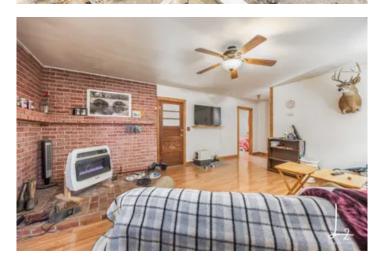

#### **PROPERTY DESCRIPTION**

Welcome to this 1900 built home in Cambridge Kansas.

It is 1,633 square feet. 3 Bed and 1 Bath.

A new roof was just installed last year 2024 on the home.

There is a beautiful barn and a detached garage that is a little over 1100 square feet on the property.

Home will sell with the .86 acres it sits on as well as the .86 acres just to the west of it. You'll see a lot of wildlife activity on both lots. Deer and turkey are frequent visitors!

This would be a great investment property or a wonderful home to make your own as you get to enjoy rural living within city limits!