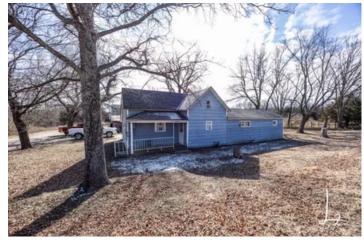

#### **PROPERTY DESCRIPTION**

Welcome to this 1900 built home in Cambridge Kansas.

It is 1,633 square feet. 3 Bed and 1 Bath.

A new roof was just installed last year 2024 on the home.

There is a beautiful barn and a detached garage that is a little over 1100 square feet on the property.

Home will sell with the .86 acres it sits on as well as the .86 acres just to the west of it. You'll see a lot of wildlife activity on both lots. Deer and turkey are frequent visitors!

This would be a great investment property or a wonderful home to make your own as you get to enjoy rural living within city limits!