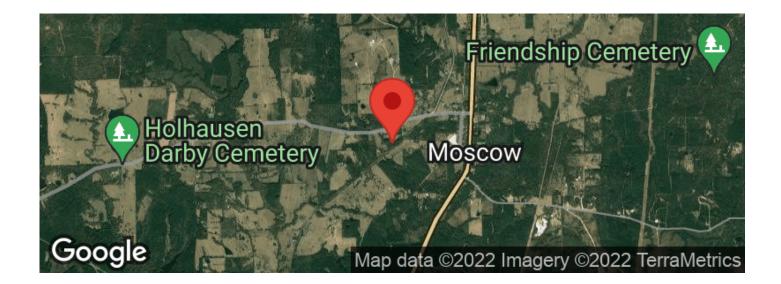

# **Aerial Maps**

**MORE INFO ONLINE:** 

**LISTING REPRESENTATIVE** For more information contact:

**Representative** Stephen Schlein

**Mobile** (936) 205-1831

**Email** sschlein@mossyoakproperties.com

Address 800 S John Redditt Drive #1801

# **SUMMARY**

Address TBD 000 Moscow Acres Rd

**City, State Zip** Moscow, TX 75960

**County** Polk County

**Type** Undeveloped Land

**Latitude / Longitude** 30.91455 / -94.841139

**Acreage** 1.820

**Price** \$32,000