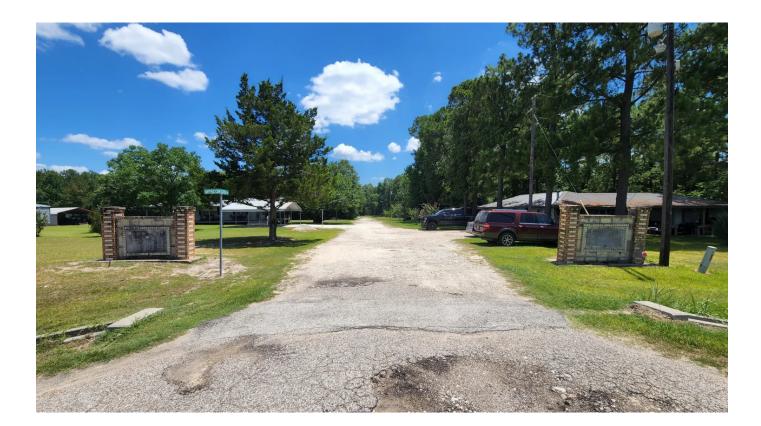

#### Dreams waiting to be built! Check out this 1.82 acres of land in Moscow, TX!

Build your dream home, park your RV or just bring a mobile home on this beautiful 1.82 acres in Moscow, TX. This is a great piece of property that is wooded and good for recreation! If you love the outdoors and being surrounded by lots of trees, this will definitely be perfect for you. Located at the dead end of Moscow Acres Road, the property offers a little bit of privacy in a developing residential area. Plus, you can even do a bit of farming or make shelters for your animals too! It is located 35 minutes away from Lufkin, TX, and 2 hours away from College Station, TX.

The property is not in the FEMA 100 year flood plain. Water and electricity is available.

Directions: From Lufkin travel south on US-59 S 26 miles. Turn right onto Farm to Market Rd 350 N/Parrot Rd. Travel 1 mile turning left onto Moscow Acres Rd. Property will be at the end of the road on your right.