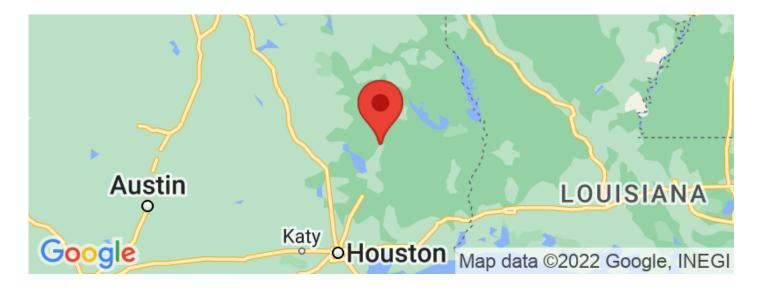

# **Locator Maps**

**MORE INFO ONLINE:** 

# **SUMMARY**

Address TBD 000 Moscow Acres Rd

**City, State Zip** Moscow, TX 75960

**County** Polk County

**Type** Undeveloped Land

**Latitude / Longitude** 30.91455 / -94.841139

**Acreage** 1.820

**Price** \$32,000