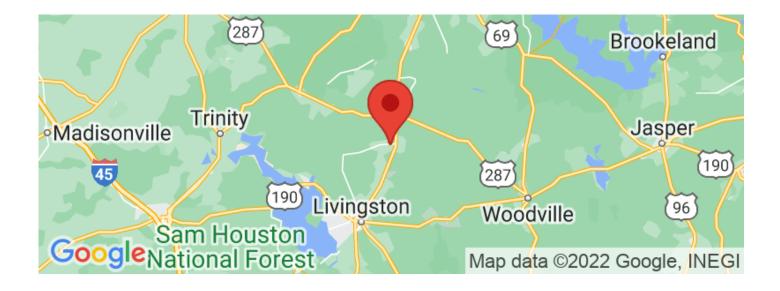

# **Locator Maps**

**MORE INFO ONLINE:** 

# **SUMMARY**

Address TBD 000 Moscow Acres Rd

**City, State Zip** Moscow, TX 75960

**County** Polk County

**Type** Undeveloped Land

**Latitude / Longitude** 30.91455 / -94.841139

**Acreage** 1.820

**Price** \$32,000