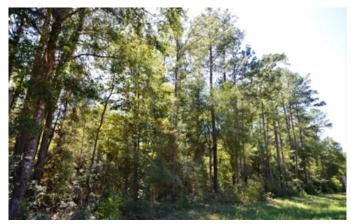

#### **Big Sandy Area - Polk County**

24 Acres of timber covered undeveloped land in Southeast Polk Co. right next door to the Big Sandy ISD schools and athletic fields. Well suited for residential development or a nice farm.

- Over 1000 feet of road frontage along FM 1274
- Water & Electricity available
- Land is generally flat
- No pipeline easements and no portion is within the FEMA 100 or 500 year Flood Plain
- There are electricity easements on the property but no interior roads
- Timber is thick and the forest is pretty dense
- Currently under Ag Tax Exemption
- Seller is reserving mineral rights