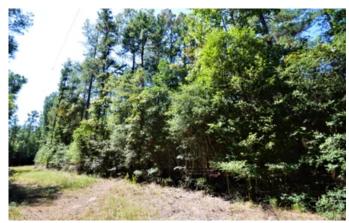

#### **Big Sandy Area - Polk County**

24 Acres of timber covered undeveloped land in Southeast Polk Co. right next door to the Big Sandy ISD schools and athletic fields. Well suited for residential development or a nice farm.

- Over 1000 feet of road frontage along FM 1274
- Water & Electricity available
- Land is generally flat
- No pipeline easements and no portion is within the FEMA 100 or 500 year Flood Plain
- There are electricity easements on the property but no interior roads
- Timber is thick and the forest is pretty dense
- Currently under Ag Tax Exemption
- Seller is reserving mineral rights