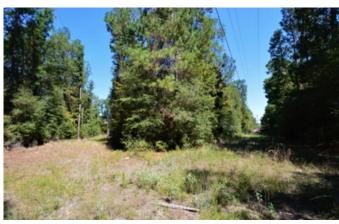

#### **Big Sandy Area - Polk County**

24 Acres of timber covered undeveloped land in Southeast Polk Co. right next door to the Big Sandy ISD schools and athletic fields. Well suited for residential development or a nice farm.

- Over 1000 feet of road frontage along FM 1274
- Water & Electricity available
- Land is generally flat
- No pipeline easements and no portion is within the FEMA 100 or 500 year Flood Plain
- There are electricity easements on the property but no interior roads
- Timber is thick and the forest is pretty dense
- Currently under Ag Tax Exemption
- Seller is reserving mineral rights