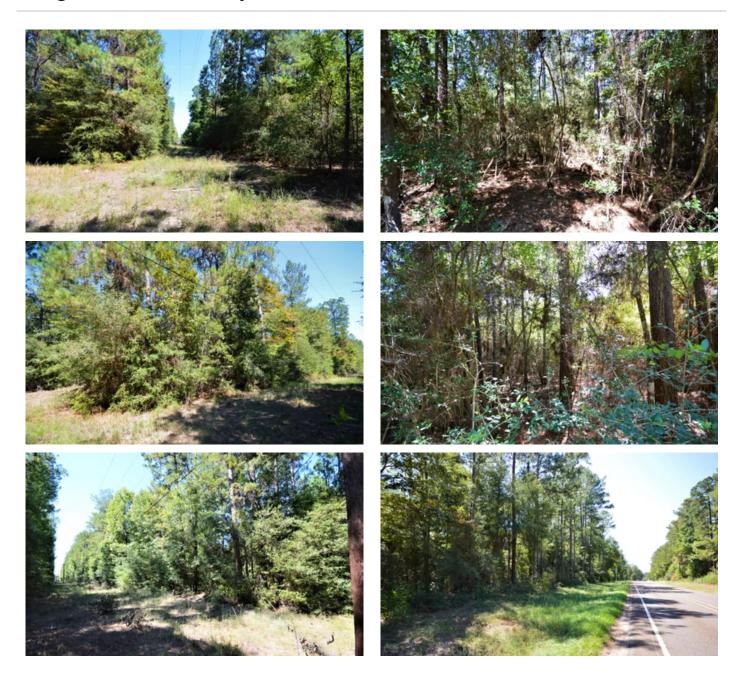

#### **Big Sandy Area - Polk County**

24 Acres of timber covered undeveloped land in Southeast Polk Co. right next door to the Big Sandy ISD schools and athletic fields. Well suited for residential development or a nice farm.

- Over 1000 feet of road frontage along FM 1274
- Water & Electricity available
- Land is generally flat
- No pipeline easements and no portion is within the FEMA 100 or 500 year Flood Plain
- There are electricity easements on the property but no interior roads
- Timber is thick and the forest is pretty dense
- Currently under Ag Tax Exemption
- Seller is reserving mineral rights

Directions: From 146 and US 190 head west on US 190 for 11.6 miles looking for FM 1276. Turn right on FM 1276 and 9 miles looking for the property on your right. If you pass the school you have gone too far. Look for the Mossy Oak Properties "For Sale" signs post on the property. Orange survey ribbon makes the property corners.