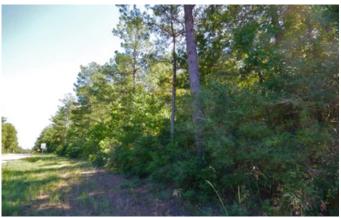

#### **Big Sandy Area - Polk County**

24 Acres of timber covered undeveloped land in Southeast Polk Co. right next door to the Big Sandy ISD schools and athletic fields. Well suited for residential development or a nice farm.

- Over 1000 feet of road frontage along FM 1274
- Water & Electricity available
- Land is generally flat
- No pipeline easements and no portion is within the FEMA 100 or 500 year Flood Plain
- There are electricity easements on the property but no interior roads
- Timber is thick and the forest is pretty dense
- Currently under Ag Tax Exemption
- Seller is reserving mineral rights

Directions: From 146 and US 190 head west on US 190 for 11.6 miles looking for FM 1276. Turn right on FM 1276 and 9 miles looking for the property on your right. If you pass the school you have gone too far. Look for the Mossy Oak Properties "For Sale" signs post on the property. Orange survey ribbon makes the property corners.