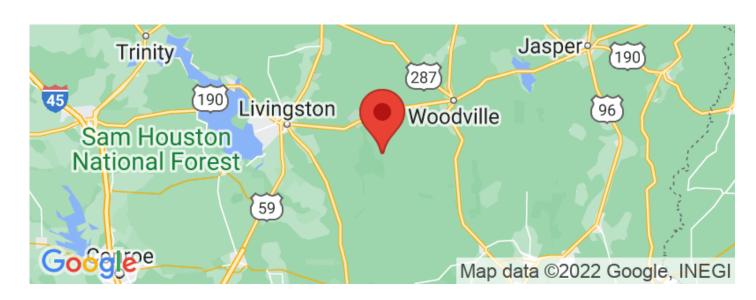

## **Locator Maps**

**MORE INFO ONLINE:** 

**Undeveloped Land** 

Latitude / Longitude

30.627588 / -94.637281

Acreage

24.567

**Price** 

\$178,250

Directions: From 146 and US 190 head west on US 190 for 11.6 miles looking for FM 1276. Turn right on FM 1276 and 9 miles looking for the property on your right. If you pass the school you have gone too far. Look for the Mossy Oak Properties "For Sale" signs post on the property. Orange survey ribbon makes the property corners.