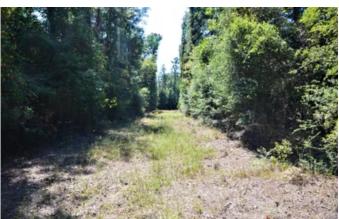

#### **Big Sandy Area - Polk County**

24 Acres of timber covered undeveloped land in Southeast Polk Co. right next door to the Big Sandy ISD schools and athletic fields. Well suited for residential development or a nice farm.

- Over 1000 feet of road frontage along FM 1274
- Water & Electricity available
- Land is generally flat
- No pipeline easements and no portion is within the FEMA 100 or 500 year Flood Plain
- There are electricity easements on the property but no interior roads
- Timber is thick and the forest is pretty dense
- Currently under Ag Tax Exemption
- Seller is reserving mineral rights