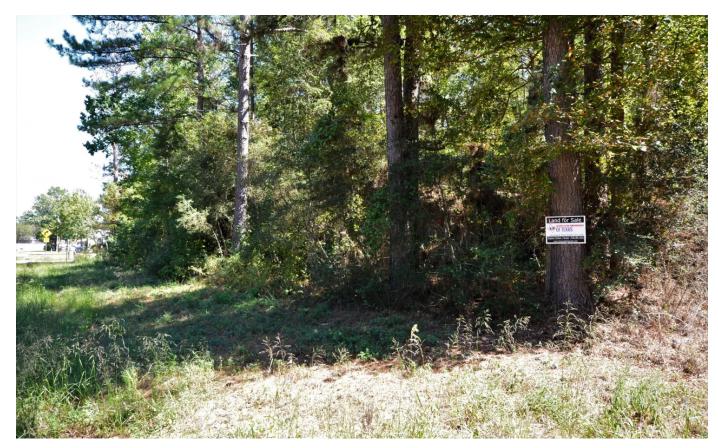

#### **Big Sandy Area - Polk County**

24 Acres of timber covered undeveloped land in Southeast Polk Co. right next door to the Big Sandy ISD schools and athletic fields. Well suited for residential development or a nice farm.

- Over 1000 feet of road frontage along FM 1274
- Water & Electricity available
- Land is generally flat
- No pipeline easements and no portion is within the FEMA 100 or 500 year Flood Plain
- There are electricity easements on the property but no interior roads
- Timber is thick and the forest is pretty dense
- Currently under Ag Tax Exemption
- Seller is reserving mineral rights

Directions: From 146 and US 190 head west on US 190 for 11.6 miles looking for FM 1276. Turn right on FM 1276 and 9 miles looking for the property on your right. If you pass the school you have gone too far. Look for the Mossy Oak Properties "For Sale" signs post on the property. Orange survey ribbon makes the property corners.