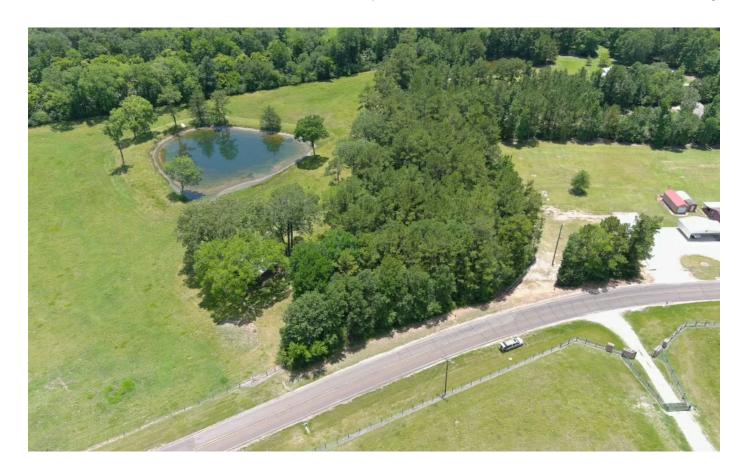

# **Aerial Maps**

# JONES-MOSCOW ACRES LOT 1(1.48 ac) Moscow, TX / Polk County

#### Dreams waiting to be built! Check out this 1.48 acres of land in Moscow, TX!

Build your dream home, park your RV or just bring a mobile home on this beautiful 1.82 acres in Moscow, TX. This is a great piece of property that is wooded and good for recreation! If you love the outdoors and being surrounded by lots of trees, this will definitely be perfect for you. Located at the dead end of Moscow Acres Road, the property offers a little bit of privacy in a developing residential area. Plus, you can even do a bit of farming or make shelters for your animals too! It is located 35 minutes away from Lufkin, TX, and 2 hours away from College Station, TX.

The property is not in the FEMA 100 year flood plain. Water and electricity is available.

Directions: From Lufkin travel south on US-59 S 26 miles. Turn right onto Farm to Market Rd 350 N/Parrot Rd. Travel .9 mile. The property will be on your left before the entrance of Moscow Acres Rd. turning left onto Moscow Acres Rd.