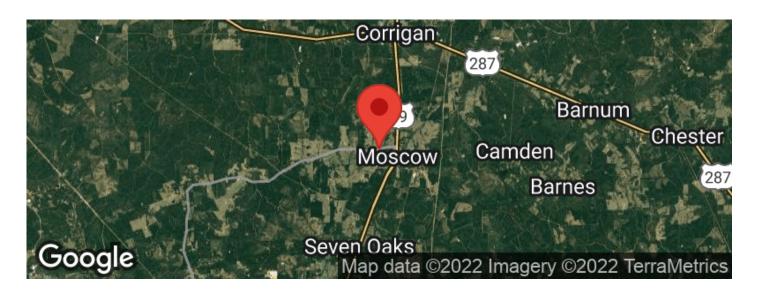

perfect for you. Located at the dead end of Moscow Acres Road, the property offers a little bit of privacy in a developing residential area. Plus, you can even do a bit of farming or make shelters for your animals too! It is located 35 minutes away from Lufkin, TX, and 2 hours away from College Station, TX.

The property is not in the FEMA 100 year flood plain. Water and electricity is available.

Directions: From Lufkin travel south on US-59 S 26 miles. Turn right onto Farm to Market Rd 350 N/Parrot Rd. Travel .9 mile. The property will be on your left before the entrance of Moscow Acres Rd. turning left onto Moscow Acres Rd.



**MORE INFO ONLINE:** 

## JONES-MOSCOW ACRES LOT 1(1.48 ac) Moscow, TX / Polk County





## **Locator Maps**







**MORE INFO ONLINE:** 

# **Aerial Maps**







# JONES-MOSCOW ACRES LOT 1(1.48 ac) Moscow, TX / Polk County

### LISTING REPRESENTATIVE

For more information contact:



Representative

Stephen Schlein

Mobile

(936) 205-1831

**Email** 

sschlein@mossyoakproperties.com

**Address** 

800 S John Redditt Drive #1801

City / State / Zip

Lufkin, TX 75902

| <u>NOTES</u> |  |  |  |  |
|--------------|--|--|--|--|
|              |  |  |  |  |
|              |  |  |  |  |
|              |  |  |  |  |
|              |  |  |  |  |
|              |  |  |  |  |
|              |  |  |  |  |



**MORE INFO ONLINE:** 

| <u>NOTES</u> |  |  |
|--------------|--|--|
|              |  |  |
|              |  |  |
|              |  |  |
|              |  |  |
|              |  |  |
|              |  |  |
|              |  |  |
|              |  |