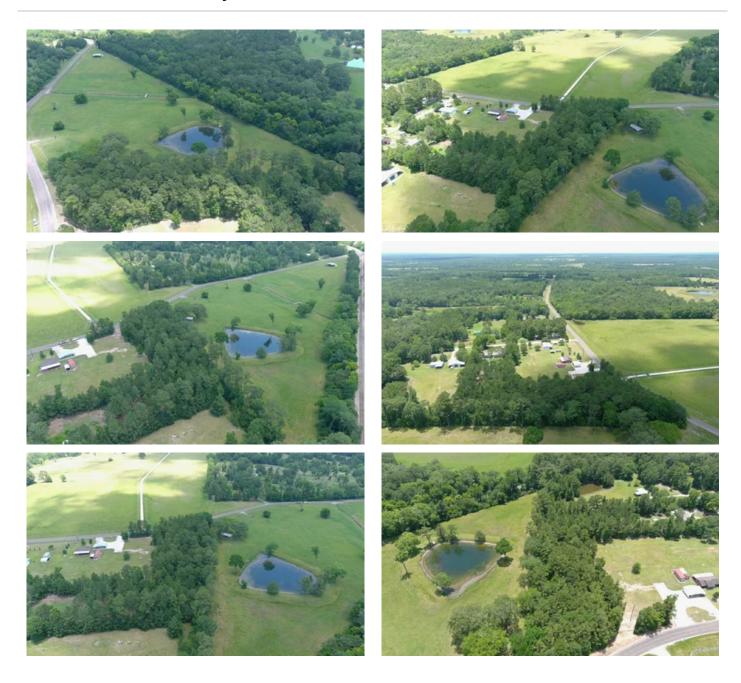

he outdoors and being surrounded by lots of trees, this will definitely be perfect for you. Located at the dead end of Moscow Acres Road, the property offers a little bit of privacy in a developing residential area. Plus, you can even do a bit of farming or make shelters for your animals too! It is located 35 minutes away from Lufkin, TX, and 2 hours away from College Station, TX.

The property is not in the FEMA 100 year flood plain. Water and electricity is available.

Directions: From Lufkin travel south on US-59 S 26 miles. Turn right onto Farm to Market Rd 350 N/Parrot Rd. Travel .9 mile. The property will be on your left before the entrance of Moscow Acres Rd. turning left onto Moscow Acres Rd.



**MORE INFO ONLINE:** 

## JONES-MOSCOW ACRES LOT 1(1.48 ac) Moscow, TX / Polk County





## **Locator Maps**







**MORE INFO ONLINE:** 

# **Aerial Maps**







# JONES-MOSCOW ACRES LOT 1(1.48 ac) Moscow, TX / Polk County

### LISTING REPRESENTATIVE

For more information contact:



Representative

Stephen Schlein

Mobile

(936) 205-1831

**Email** 

sschlein@mossyoakproperties.com

**Address** 

800 S John Redditt Drive #1801

City / State / Zip

Lufkin, TX 75902

| <u>NOTES</u> |  |  |  |  |
|--------------|--|--|--|--|
|              |  |  |  |  |
|              |  |  |  |  |
|              |  |  |  |  |
|              |  |  |  |  |
|              |  |  |  |  |
|              |  |  |  |  |



**MORE INFO ONLINE:** 

| <u>NOTES</u> |  |  |
|--------------|--|--|
|              |  |  |
|              |  |  |
|              |  |  |
|              |  |  |
|