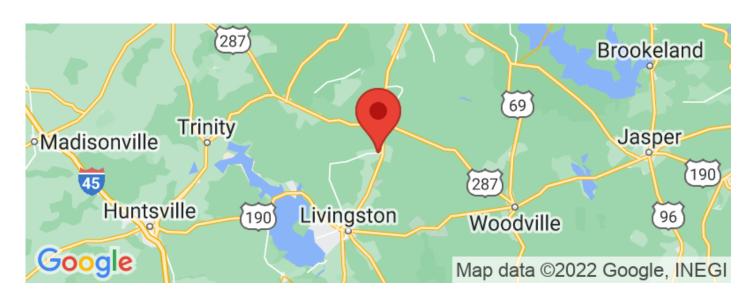

unded by lots of trees, this will definitely be perfect for you. Located at the dead end of Moscow Acres Road, the property offers a little bit of privacy in a developing residential area. Plus, you can even do a bit of farming or make shelters for your animals too! It is located 35 minutes away from Lufkin, TX, and 2 hours away from College Station, TX.

The property is not in the FEMA 100 year flood plain. Water and electricity is available.

Directions: From Lufkin travel south on US-59 S 26 miles. Turn right onto Farm to Market Rd 350 N/Parrot Rd. Travel .9 mile. The property will be on your left before the entrance of Moscow Acres Rd. turning left onto Moscow Acres Rd.



**MORE INFO ONLINE:** 

## JONES-MOSCOW ACRES LOT 1(1.48 ac) Moscow, TX / Polk County





## **Locator Maps**







**MORE INFO ONLINE:** 

# **Aerial Maps**







# JONES-MOSCOW ACRES LOT 1(1.48 ac) Moscow, TX / Polk County

### LISTING REPRESENTATIVE

For more information contact:



Representative

Stephen Schlein

Mobile

(936) 205-1831

**Email** 

sschlein@mossyoakproperties.com

**Address** 

800 S John Redditt Drive #1801

City / State / Zip

Lufkin, TX 75902

| <u>NOTES</u> |  |  |  |  |
|--------------|--|--|--|--|
|              |  |  |  |  |
|              |  |  |  |  |
|              |  |  |  |  |
|              |  |  |  |  |
|              |  |  |  |  |
|              |  |  |  |  |



**MORE INFO ONLINE:** 

| <u>NOTES</u> |  |  |
|--------------|--|--|
|              |  |  |
|              |  |  |
|              |  |  |
|              |  |  |
|              |  |  |
|              |