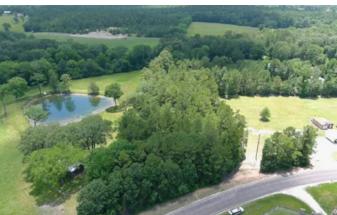

#### Dreams waiting to be built! Check out this 1.48 acres of land in Moscow, TX!

Build your dream home, park your RV or just bring a mobile home on this beautiful 1.82 acres in Moscow, TX. This is a great piece of property that is wooded and good for recreation! If you love the outdoors and being surrounded by lots of trees, this will definitely be perfect for you. Located at the dead end of Moscow Acres Road, the property offers a little bit of privacy in a developing residential area. Plus, you can even do a bit of farming or make shelters for your animals too! It is located 35 minutes away from Lufkin, TX, and 2 hours away from College Station, TX.

The property is not in the FEMA 100 year flood plain. Water and electricity is available.

Directions: From Lufkin travel south on US-59 S 26 miles. Turn right onto Farm to Market Rd 350 N/Parrot Rd. Travel .9 mile. The property will be on your left before the entrance of Moscow Acres Rd. turning left onto Moscow Acres Rd.