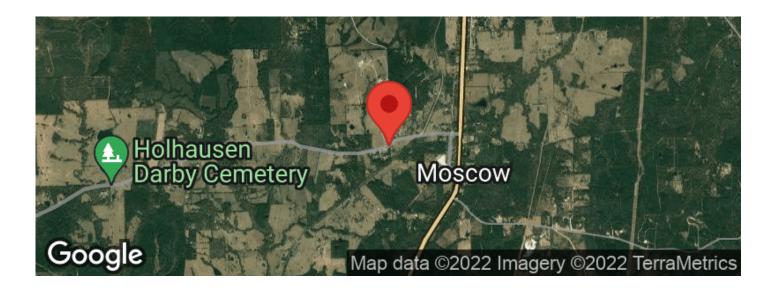

erfect for you. Located at the dead end of Moscow Acres Road, the property offers a little bit of privacy in a developing residential area. Plus, you can even do a bit of farming or make shelters for your animals too! It is located 35 minutes away from Lufkin, TX, and 2 hours away from College Station, TX.

The property is not in the FEMA 100 year flood plain. Water and electricity is available.

Directions: From Lufkin travel south on US-59 S 26 miles. Turn right onto Farm to Market Rd 350 N/Parrot Rd. Travel .9 mile. The property will be on your left before the entrance of Moscow Acres Rd. turning left onto Moscow Acres Rd.



**MORE INFO ONLINE:** 

## JONES-MOSCOW ACRES LOT 1(1.48 ac) Moscow, TX / Polk County





## **Locator Maps**







**MORE INFO ONLINE:** 

# **Aerial Maps**







# JONES-MOSCOW ACRES LOT 1(1.48 ac) Moscow, TX / Polk County

### LISTING REPRESENTATIVE

For more information contact:



Representative

Stephen Schlein

Mobile

(936) 205-1831

**Email** 

sschlein@mossyoakproperties.com

**Address** 

800 S John Redditt Drive #1801

City / State / Zip

Lufkin, TX 75902

| <u>NOTES</u> |  |  |  |  |
|--------------|--|--|--|--|
|              |  |  |  |  |
|              |  |  |  |  |
|              |  |  |  |  |
|              |  |  |  |  |
|              |  |  |  |  |
|              |  |  |  |  |



**MORE INFO ONLINE:** 

| <u>NOTES</u> |  |  |
|--------------|--|--|
|              |  |  |
|              |  |  |
|              |  |  |
|              |  |  |
|              |  |  |
|              |  |  |
|              |  |  |
|              |  |