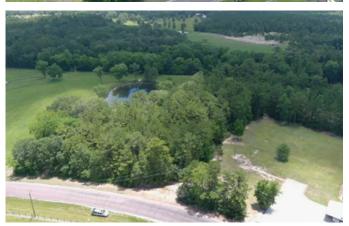

#### Dreams waiting to be built! Check out this 1.48 acres of land in Moscow, TX!

Build your dream home, park your RV or just bring a mobile home on this beautiful 1.82 acres in Moscow, TX. This is a great piece of property that is wooded and good for recreation! If you love the outdoors and being surrounded by lots of trees, this will definitely be perfect for you. Located at the dead end of Moscow Acres Road, the property offers a little bit of privacy in a developing residential area. Plus, you can even do a bit of farming or make shelters for your animals too! It is located 35 minutes away from Lufkin, TX, and 2 hours away from College Station, TX.

The property is not in the FEMA 100 year flood plain. Water and electricity is available.

Directions: From Lufkin travel south on US-59 S 26 miles. Turn right onto Farm to Market Rd 350 N/Parrot Rd. Travel .9 mile. The property will be on your left before the entrance of Moscow Acres Rd. turning left onto Moscow Acres Rd.