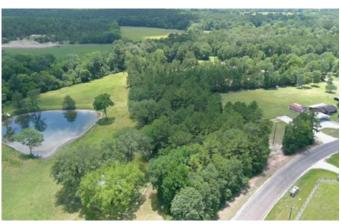

# **Aerial Maps**

# JONES-MOSCOW ACRES LOT 1(1.48 ac) Moscow, TX / Polk County

#### Dreams waiting to be built! Check out this 1.48 acres of land in Moscow, TX!

Build your dream home, park your RV or just bring a mobile home on this beautiful 1.82 acres in Moscow, TX. This is a great piece of property that is wooded and good for recreation! If you love the outdoors and being surrounded by lots of trees, this will definitely be perfect for you. Located at the dead end of Moscow Acres Road, the property offers a little bit of privacy in a developing residential area. Plus, you can even do a bit of farming or make shelters for your animals too! It is located 35 minutes away from Lufkin, TX, and 2 hours away from College Station, TX.

The property is not in the FEMA 100 year flood plain. Water and electricity is available.

Directions: From Lufkin travel south on US-59 S 26 miles. Turn right onto Farm to Market Rd 350 N/Parrot Rd. Travel .9 mile. The property will be on your left before the entrance of Moscow Acres Rd. turning left onto Moscow Acres Rd.