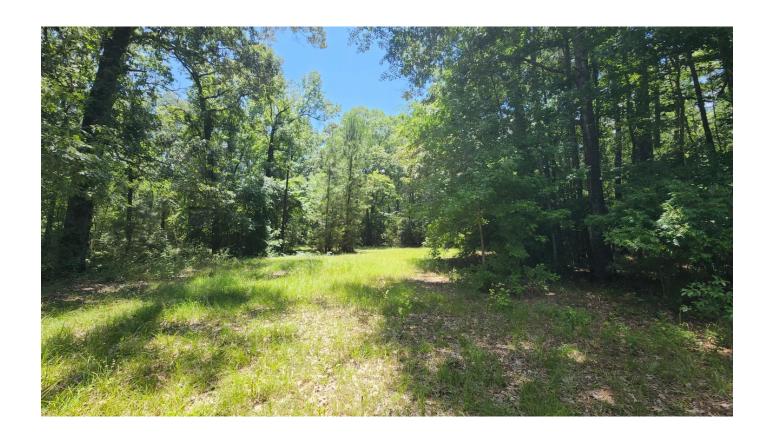

#### Dreams waiting to be built! Check out this 2.32 acres of land in Moscow, TX!

Build your dream home, park your RV or just bring a mobile home on this beautiful 2.32 acres in Moscow, TX. This is a great piece of property that is wooded and good for recreation! If you love the outdoors and being surrounded by lots of trees, this will definitely be perfect for you. Located at the dead end of Moscow Acres Road, the property offers a little bit of privacy in a developing residential area. Plus, you can even do a bit of farming or make shelters for your animals too! It is located 35 minutes away from Lufkin, TX, and 2 hours away from College Station, TX.

The property is not in the FEMA 100 year flood plain. Water and electricity is available.

Directions: From Lufkin travel south on US-59 S 26 miles. Turn right onto Farm to Market Rd 350 N/Parrot Rd. Travel 1 mile turning left onto Moscow Acres Rd. Property will be at the end of the road on your right.