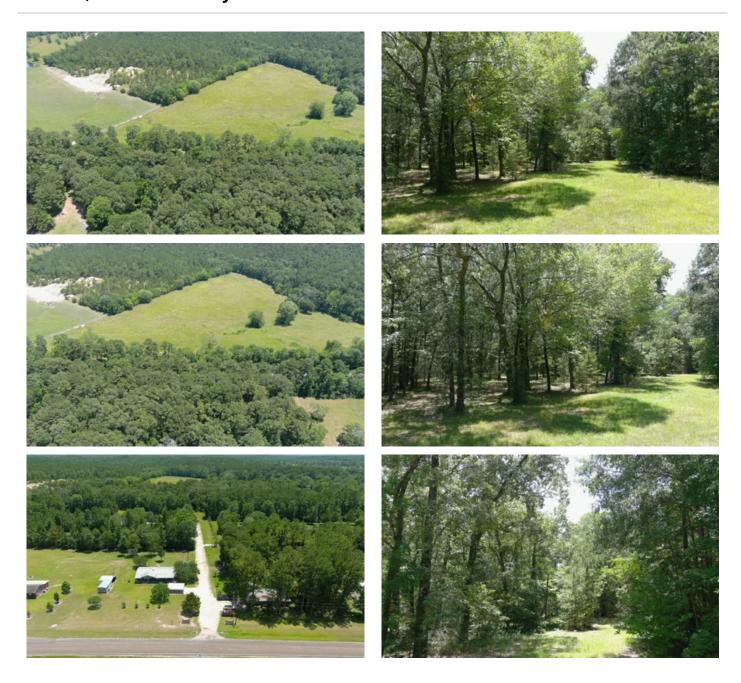

#### Dreams waiting to be built! Check out this 2.32 acres of land in Moscow, TX!

Build your dream home, park your RV or just bring a mobile home on this beautiful 2.32 acres in Moscow, TX. This is a great piece of property that is wooded and good for recreation! If you love the outdoors and being surrounded by lots of trees, this will definitely be perfect for you. Located at the dead end of Moscow Acres Road, the property offers a little bit of privacy in a developing residential area. Plus, you can even do a bit of farming or make shelters for your animals too! It is located 35 minutes away from Lufkin, TX, and 2 hours away from College Station, TX.

The property is not in the FEMA 100 year flood plain. Water and electricity is available.

Directions: From Lufkin travel south on US-59 S 26 miles. Turn right onto Farm to Market Rd 350 N/Parrot Rd. Travel 1 mile turning left onto Moscow Acres Rd. Property will be at the end of the road on your right.