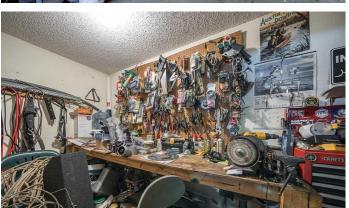

### PROPERTY DESCRIPTION

Priced for quick sale. Cute 3/2/2 brick with numerous updates in Bullard, Tx! Fenced yard, covered patio, extra-sized side yard for parking or garden space. Home re-leveled in June 2020 with lifetime transferable warranty. Brand new (June 2020) hard-wood flooring, re-textured walls, workshop room inside garage, updated baths, newer counters/backsplash in kitchen, newer carpet, newer Trane XR 80 central heat/air, newer oven/stove with combo gas or electric and with convection oven. Gas Water Heater and Gas Central Heat. Call today!!