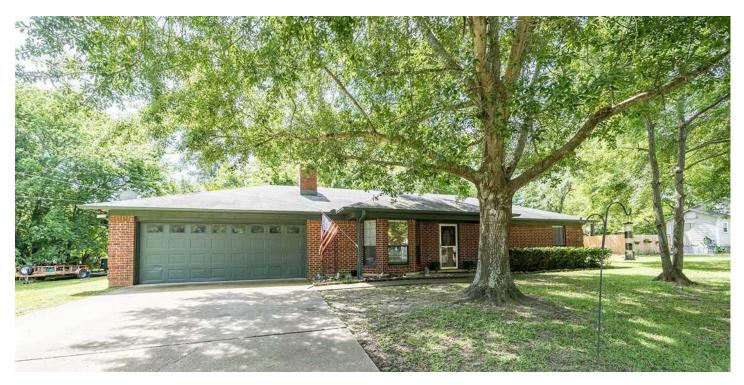

3/2/2 Brick With Updates in Bullard, Tx! 403 W. Emma Bullard, TX 75757

\$169,900.00 0.190 +/- acres Smith County

**MORE INFO ONLINE:** 

### PROPERTY DESCRIPTION

Priced for quick sale. Cute 3/2/2 brick with numerous updates in Bullard, Tx! Fenced yard, covered patio, extra-sized side yard for parking or garden space. Home re-leveled in June 2020 with lifetime transferable warranty. Brand new (June 2020) hard-wood flooring, re-textured walls, workshop room inside garage, updated baths, newer counters/backsplash in kitchen, newer carpet, newer Trane XR 80 central heat/air, newer oven/stove with combo gas or electric and with convection oven. Gas Water Heater and Gas Central Heat. Call today!!