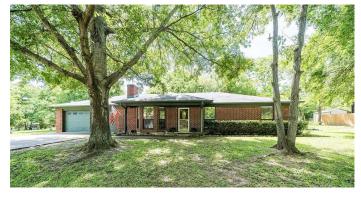

3/2/2 Brick With Updates in Bullard, Tx! 403 W. Emma Bullard, TX 75757

\$169,900.00 0.190 +/- acres Smith County

**MORE INFO ONLINE:** 

### PROPERTY DESCRIPTION

Priced for quick sale. Cute 3/2/2 brick with numerous updates in Bullard, Tx! Fenced yard, covered patio, extra-sized side yard for parking or garden space. Home re-leveled in June 2020 with lifetime transferable warranty. Brand new (June 2020) hard-wood flooring, re-textured walls, workshop room inside garage, updated baths, newer counters/backsplash in kitchen, newer carpet, newer Trane XR 80 central heat/air, newer oven/stove with combo gas or electric and with convection oven. Gas Water Heater and Gas Central Heat. Call today!!