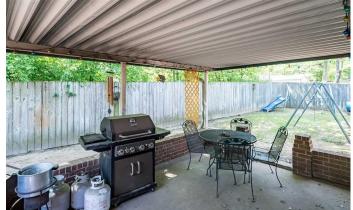

### PROPERTY DESCRIPTION

Priced for quick sale. Cute 3/2/2 brick with numerous updates in Bullard, Tx! Fenced yard, covered patio, extra-sized side yard for parking or garden space. Home re-leveled in June 2020 with lifetime transferable warranty. Brand new (June 2020) hard-wood flooring, re-textured walls, workshop room inside garage, updated baths, newer counters/backsplash in kitchen, newer carpet, newer Trane XR 80 central heat/air, newer oven/stove with combo gas or electric and with convection oven. Gas Water Heater and Gas Central Heat. Call today!!