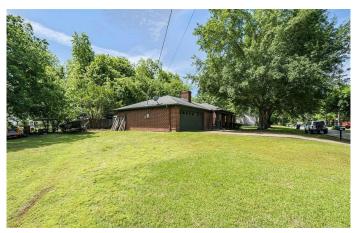

3/2/2 Brick With Updates in Bullard, Tx! 403 W. Emma Bullard, TX 75757

\$169,900.00 0.190 +/- acres Smith County

**MORE INFO ONLINE:** 

### PROPERTY DESCRIPTION

Priced for quick sale. Cute 3/2/2 brick with numerous updates in Bullard, Tx! Fenced yard, covered patio, extra-sized side yard for parking or garden space. Home re-leveled in June 2020 with lifetime transferable warranty. Brand new (June 2020) hard-wood flooring, re-textured walls, workshop room inside garage, updated baths, newer counters/backsplash in kitchen, newer carpet, newer Trane XR 80 central heat/air, newer oven/stove with combo gas or electric and with convection oven. Gas Water Heater and Gas Central Heat. Call today!!