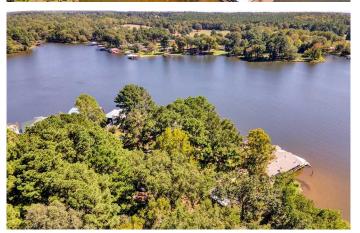

Waterfront 3/2/2 Carport On Lake Jacksonville 2670 Aqua Vista Jacksonville, TX 75766

\$379,500 0.100 +/- acres Cherokee County









**MORE INFO ONLINE:** 

### **SUMMARY**

**Address** 

2670 Aqua Vista

City, State Zip

Jacksonville, TX 75766

**County** 

**Cherokee County** 

**Type** 

Recreational Land, Residential Property

Latitude / Longitude

31.9211 / -95.2889

**Acreage** 

0.100

**Price** 

\$379,500

**Property Website** 

https://moreoftexas.com/detail/waterfront-3-2-2-carport-on-lake-jacksonville-cherokee-texas/11305/









**MORE INFO ONLINE:** 

### **PROPERTY DESCRIPTION**

Wonderful 3/2/2 car carport, waterfront on Lake Jacksonville. 1958 SF, one story, fabulous open concept, with new decking on lakeside and boatlift that currently holds a 24' boat, that is also available for sale. Newly painted exterior. Survey available. Refrigerator and some furnishings convey. Oversize bathrooms and massive master walk-in closet. Wood burning fireplace. Storage building or workshop in carport. Lots of room for parking and fenced yard for your pets. Call today before it's gone, gone, gone!

This write-up may contain errors and omissions and is for information only. The above has been deemed correct but is not guaranteed and is subject to changes, corrections, and or withdraws from the market without prior notice.