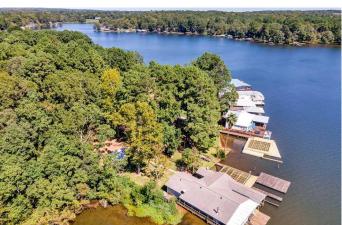

### **PROPERTY DESCRIPTION**

Wonderful 3/2/2 car carport, waterfront on Lake Jacksonville. 1958 SF, one story, fabulous open concept, with new decking on lakeside and boatlift that currently holds a 24' boat, that is also available for sale. Newly painted exterior. Survey available. Refrigerator and some furnishings convey. Oversize bathrooms and massive master walk-in closet. Wood burning fireplace. Storage building or workshop in carport. Lots of room for parking and fenced yard for your pets. Call today before it's gone, gone, gone!

## **Aerial Maps**

**MORE INFO ONLINE:** 