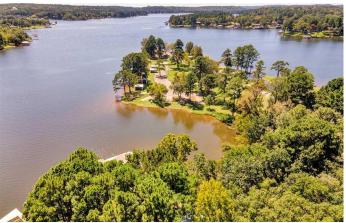

Waterfront 3/2/2 Carport On Lake Jacksonville 2670 Aqua Vista Jacksonville, TX 75766

\$379,500 0.100 +/- acres Cherokee County









**MORE INFO ONLINE:** 

### **SUMMARY**

**Address** 

2670 Aqua Vista

City, State Zip

Jacksonville, TX 75766

**County** 

**Cherokee County** 

**Type** 

Recreational Land, Residential Property

Latitude / Longitude

31.9211 / -95.2889

**Acreage** 

0.100

**Price** 

\$379,500

**Property Website** 

https://moreoftexas.com/detail/waterfront-3-2-2-carport-on-lake-jacksonville-cherokee-texas/11305/









**MORE INFO ONLINE:** 

### **PROPERTY DESCRIPTION**

Wonderful 3/2/2 car carport, waterfront on Lake Jacksonville. 1958 SF, one story, fabulous open concept, with new decking on lakeside and boatlift that currently holds a 24' boat, that is also available for sale. Newly painted exterior. Survey available. Refrigerator and some furnishings convey. Oversize bathrooms and massive master walk-in closet. Wood burning fireplace. Storage building or workshop in carport. Lots of room for parking and fenced yard for your pets. Call today before it's gone, gone, gone!

This write-up may contain errors and omissions and is for information only. The above has been deemed correct but is not guaranteed and is subject to changes, corrections, and or withdraws from the market without prior notic