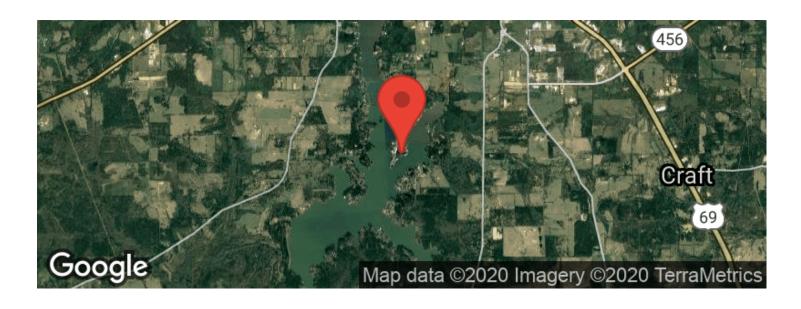

y available. Refrigerator and some furnishings convey. Oversize bathrooms and massive master walk-in closet. Wood burning fireplace. Storage building or workshop in carport. Lots of room for parking and fenced yard for your pets. Call today before it's gone, gone, gone!

This write-up may contain errors and omissions and is for information only. The above has been deemed correct but is not guaranteed and is subject to changes, corrections, and or withdraws from the market without prior notice.

mixed use residential, recreational Jacksonville, TX 75766 Cherokee County waterfowl duck freshwater fishing biking trails water sports outbuilding road frontage



**MORE INFO ONLINE:** 















**MORE INFO ONLINE:** 

## **Locator Maps**







**MORE INFO ONLINE:** 

## **Aerial Maps**







**MORE INFO ONLINE:** 

### LISTING REPRESENTATIVE

For more information contact:



#### Representative

Susan Brock

#### Mobile

(903) 571-6772

#### **Email**

sbrock@mossyoakproperties.com

#### **Address**

518 Tyler Street

#### City / State / Zip

Jacksonville, TX, 75766

| <u>NOTES</u> |  |  |  |
|--------------|--|--|--|
|              |  |  |  |
|              |  |  |  |
|              |  |  |  |
|              |  |  |  |
|              |  |  |  |
|              |  |  |  |



**MORE INFO ONLINE:** 

| NOTES |  |  |  |
|-------|--|--|--|
|       |  |  |  |
|       |  |  |  |
|       |  |  |  |
|       |  |  |  |
|       |  |  |  |
|       |  |  |  |
|       |  |  |  |
|       |  |  |  |
|       |  |  |  |
|       |  |  |  |
|       |  |  |  |
|       |  |  |  |
|       |  |