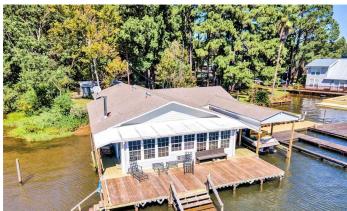

### **PROPERTY DESCRIPTION**

Wonderful 3/2/2 car carport, waterfront on Lake Jacksonville. 1958 SF, one story, fabulous open concept, with new decking on lakeside and boatlift that currently holds a 24' boat, that is also available for sale. Newly painted exterior. Survey available. Refrigerator and some furnishings convey. Oversize bathrooms and massive master walk-in closet. Wood burning fireplace. Storage building or workshop in carport. Lots of room for parking and fenced yard for your pets. Call today before it's gone, gone, gone!