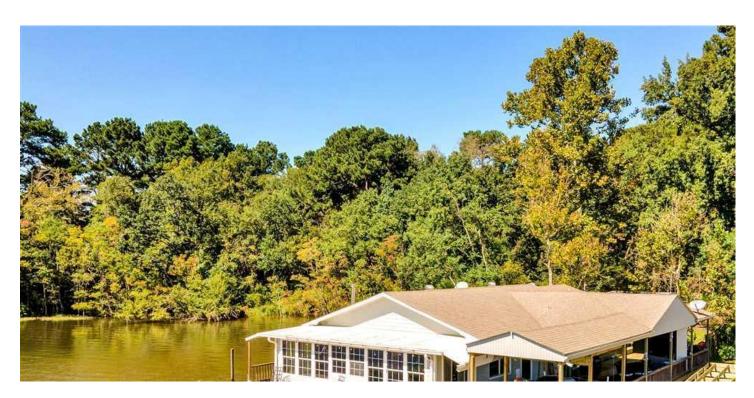

Waterfront 3/2/2 Carport On Lake Jacksonville 2670 Aqua Vista Jacksonville, TX 75766

\$379,500 0.100 +/- acres Cherokee County

**MORE INFO ONLINE:** 

### **PROPERTY DESCRIPTION**

Wonderful 3/2/2 car carport, waterfront on Lake Jacksonville. 1958 SF, one story, fabulous open concept, with new decking on lakeside and boatlift that currently holds a 24' boat, that is also available for sale. Newly painted exterior. Survey available. Refrigerator and some furnishings convey. Oversize bathrooms and massive master walk-in closet. Wood burning fireplace. Storage building or workshop in carport. Lots of room for parking and fenced yard for your pets. Call today before it's gone, gone, gone!