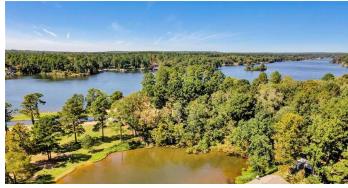

Waterfront 3/2/2 Carport On Lake Jacksonville 2670 Aqua Vista Jacksonville, TX 75766

\$379,500 0.100 +/- acres Cherokee County









**MORE INFO ONLINE:** 

### **SUMMARY**

**Address** 

2670 Aqua Vista

City, State Zip

Jacksonville, TX 75766

**County** 

**Cherokee County** 

**Type** 

Recreational Land, Residential Property

Latitude / Longitude

31.9211 / -95.2889

**Acreage** 

0.100

**Price** 

\$379,500

**Property Website** 

https://moreoftexas.com/detail/waterfront-3-2-2-carport-on-lake-jacksonville-cherokee-texas/11305/









**MORE INFO ONLINE:** 

### **PROPERTY DESCRIPTION**

Wonderful 3/2/2 car carport, waterfront on Lake Jacksonville. 1958 SF, one story, fabulous open concept, with new decking on lakeside and boatlift that currently holds a 24' boat, that is also available for sale. Newly painted exterior. Survey available. Refrigerator and some furnishings convey. Oversize bathrooms and mas