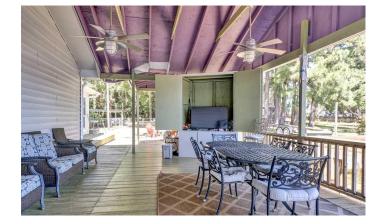

### **PROPERTY DESCRIPTION**

Wonderful 3/2/2 car carport, waterfront on Lake Jacksonville. 1958 SF, one story, fabulous open concept, with new decking on lakeside and boatlift that currently holds a 24' boat, that is also available for sale. Newly painted exterior. Survey available. Refrigerator and some furnishings convey. Oversize bathrooms and massive master walk-in closet. Wood burning fireplace. Storage building or workshop in carport. Lots of room for parking and fenced yard for your pets. Call today before it's gone, gone, gone!