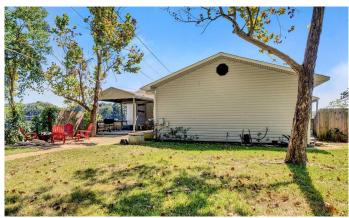

### **PROPERTY DESCRIPTION**

Wonderful 3/2/2 car carport, waterfront on Lake Jacksonville. 1958 SF, one story, fabulous open concept, with new decking on lakeside and boatlift that currently holds a 24' boat, that is also available for sale. Newly painted exterior. Survey available. Refrigerator and some furnishings convey. Oversize bathrooms and massive master walk-in closet. Wood burning fireplace. Storage building or workshop in carport. Lots of room for parking and fenced yard for your pets. Call today before it's gone, gone, gone!