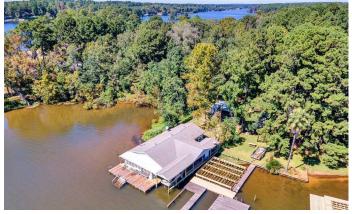

### **PROPERTY DESCRIPTION**

Wonderful 3/2/2 car carport, waterfront on Lake Jacksonville. 1958 SF, one story, fabulous open concept, with new decking on lakeside and boatlift that currently holds a 24' boat, that is also available for sale. Newly painted exterior. Survey available. Refrigerator and some furnishings convey. Oversize bathrooms and massive master walk-in closet. Wood burning fireplace. Storage building or workshop in carport. Lots of room for parking and fenced yard for your pets. Call today before it's gone, gone, gone!

## **Aerial Maps**

**MORE INFO ONLINE:** 