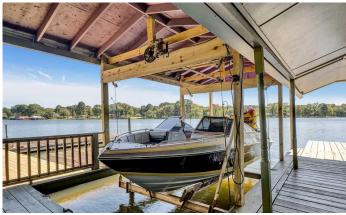

### **PROPERTY DESCRIPTION**

Wonderful 3/2/2 car carport, waterfront on Lake Jacksonville. 1958 SF, one story, fabulous open concept, with new decking on lakeside and boatlift that currently holds a 24' boat, that is also available for sale. Newly painted exterior. Survey available. Refrigerator and some furnishings convey. Oversize bathrooms and massive master walk-in closet. Wood burning fireplace. Storage building or workshop in carport. Lots of room for parking and fenced yard for your pets. Call today before it's gone, gone, gone!