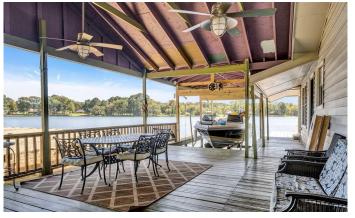

### **PROPERTY DESCRIPTION**

Wonderful 3/2/2 car carport, waterfront on Lake Jacksonville. 1958 SF, one story, fabulous open concept, with new decking on lakeside and boatlift that currently holds a 24' boat, that is also available for sale. Newly painted exterior. Survey available. Refrigerator and some furnishings convey. Oversize bathrooms and massive master walk-in closet. Wood burning fireplace. Storage building or workshop in carport. Lots of room for parking and fenced yard for your pets. Call today before it's gone, gone, gone!