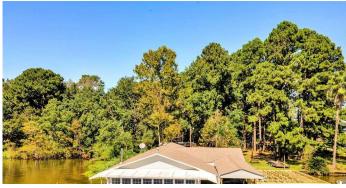

### **PROPERTY DESCRIPTION**

Wonderful 3/2/2 car carport, waterfront on Lake Jacksonville. 1958 SF, one story, fabulous open concept, with new decking on lakeside and boatlift that currently holds a 24' boat, that is also available for sale. Newly painted exterior. Survey available. Refrigerator and some furnishings convey. Oversize bathrooms and massive master walk-in closet. Wood burning fireplace. Storage building or workshop in carport. Lots of room for parking and fenced yard for your pets. Call today before it's gone, gone, gone!