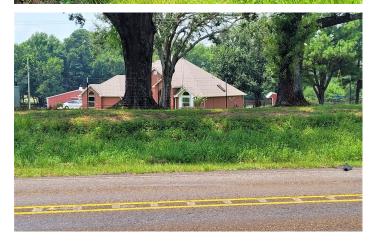

### **PROPERTY DESCRIPTION**

Beautiful 11.94 acre tract with 800' road frontage on FM 346 in Bullard. Cherokee County taxes and Bullard schools. Just .2 mile north of Corinth Baptist Church and .2 mile south of CR 3506 that goes to Eagles Bluff. Brick home area across road from tract. Would be fabulous development area for subdivision or private hide-a-way for those desiring a more reclusive lifestyle. Beautiful topography aand with a residential cut on the timber there would be fantastic view and a great homesite. Call today before it is gone! small creek and pond located on property.