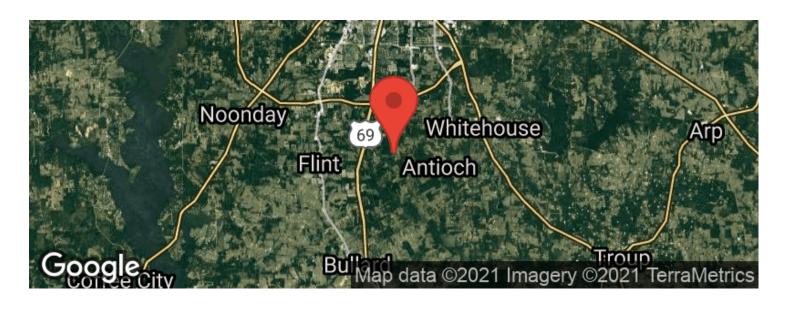

Just .2 mile north of Corinth Baptist Church and .2 mile south of CR 3506 that goes to Eagles Bluff. Brick home area across road from tract. Would be fabulous development area for subdivision or private hide-a-way for those desiring a more reclusive lifestyle. Beautiful topography aand with a residential cut on the timber there would be fantastic view and a great homesite. Call today before it is gone! small creek and pond located on property.

This write-up may contain errors and omissions and is for information only. The above has been deemed correct but is not guaranteed and is subject to changes, corrections, and or withdraws from the market without prior notice.



**MORE INFO ONLINE:** 





**MORE INFO ONLINE:** 

# **Locator Maps**







**MORE INFO ONLINE:** 

# **Aerial Maps**







**MORE INFO ONLINE:** 

### LISTING REPRESENTATIVE

For more information contact:



### Representative

Susan Brock

#### Mobile

(903) 571-6772

#### **Email**

sbrock@mossyoakproperties.com

#### **Address**

518 Tyler Street

### City / State / Zip

Jacksonville, TX 75766



**MORE INFO ONLINE:** 

| <u>NOTES</u> |  |  |  |
|--------------|--|--|--|
|              |  |  |  |
|              |  |  |  |
|              |  |  |  |
|              |  |  |  |
|              |  |  |  |
|              |  |  |  |
|              |  |  |  |
|              |  |  |  |
|              |  |  |  |
|              |  |  |  |
|              |  |  |  |
|              |  |  |  |
|              |  |  |  |
|              |  |  |  |
|              |  |  |  |
|              |  |  |  |
|              |  |  |