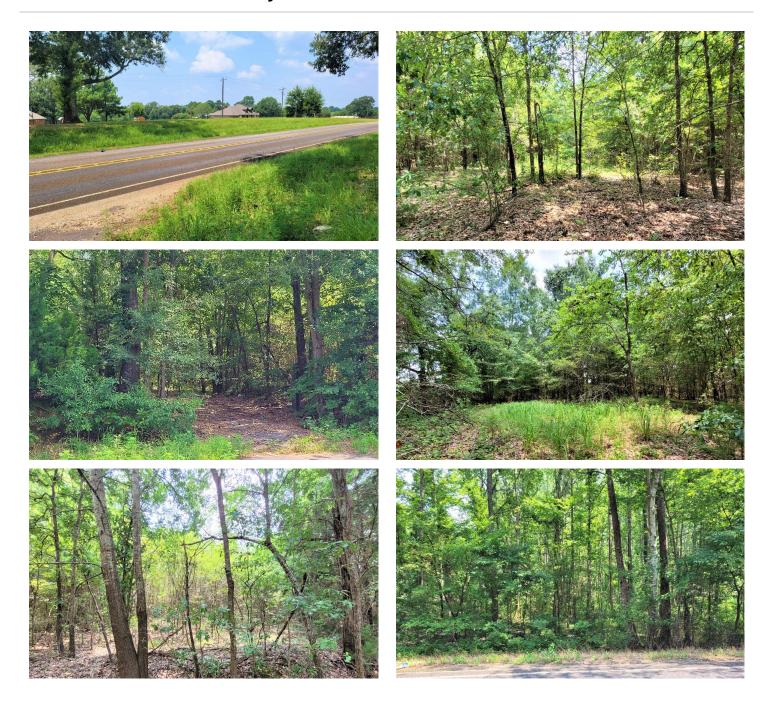

### **PROPERTY DESCRIPTION**

Beautiful 11.94 acre tract with 800' road frontage on FM 346 in Bullard. Cherokee County taxes and Bullard schools. Just .2 mile north of Corinth Baptist Church and .2 mile south of CR 3506 that goes to Eagles Bluff. Brick home area across road from tract. Would be fabulous development area for subdivision or private hide-a-way for those desiring a more reclusive lifestyle. Beautiful topography aand with a residential cut on the timber there would be fantastic view and a great homesite. Call today before it is gone! small creek and pond located on property.