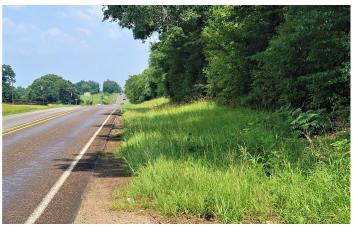

### **PROPERTY DESCRIPTION**

Beautiful 11.94 acre tract with 800' road frontage on FM 346 in Bullard. Cherokee County taxes and Bullard schools. Just .2 mile north of Corinth Baptist Church and .2 mile south of CR 3506 that goes to Eagles Bluff. Brick home area across road from tract. Would be fabulous development area for subdivision or private hide-a-way for those desiring a more reclusive lifestyle. Beautiful topography aand with a residential cut on the timber there would be fantastic view and a great homesite. Call today before it is gone! small creek and pond located on property.