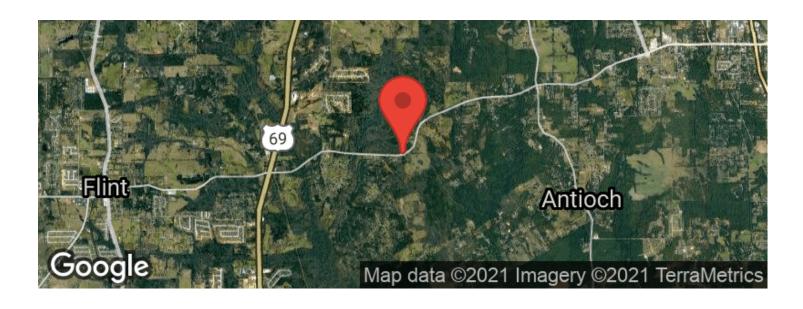

# **Aerial Maps**

**MORE INFO ONLINE:** 

### **PROPERTY DESCRIPTION**

Beautiful 11.94 acre tract with 800' road frontage on FM 346 in Bullard. Cherokee County taxes and Bullard schools. Just .2 mile north of Corinth Baptist Church and .2 mile south of CR 3506 that goes to Eagles Bluff. Brick home area across road from tract. Would be fabulous development area for subdivision or private hide-a-way for those desiring a more reclusive lifestyle. Beautiful topography aand with a residential cut on the timber there would be fantastic view and a great homesite. Call today before it is gone! small creek and pond located on property.