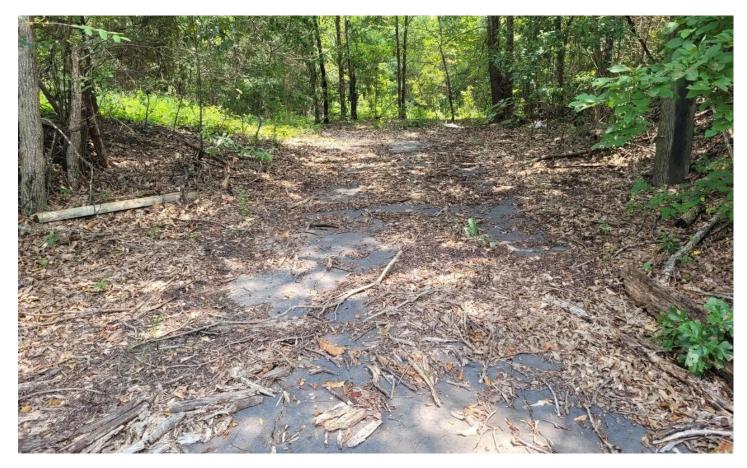

### **PROPERTY DESCRIPTION**

Beautiful 11.94 acre tract with 800' road frontage on FM 346 in Bullard. Cherokee County taxes and Bullard schools. Just .2 mile north of Corinth Baptist Church and .2 mile south of CR 3506 that goes to Eagles Bluff. Brick home area across road from tract. Would be fabulous development area for subdivision or private hide-a-way for those desiring a more reclusive lifestyle. Beautiful topography aand with a residential cut on the timber there would be fantastic view and a great homesite. Call today before it is gone! small creek and pond located on property.