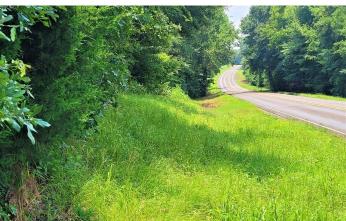

### **PROPERTY DESCRIPTION**

Beautiful 11.94 acre tract with 800' road frontage on FM 346 in Bullard. Cherokee County taxes and Bullard schools. Just .2 mile north of Corinth Baptist Church and .2 mile south of CR 3506 that goes to Eagles Bluff. Brick home area across road from tract. Would be fabulous development area for subdivision or private hide-a-way for those desiring a more reclusive lifestyle. Beautiful topography aand with a residential cut on the timber there would be fantastic view and a great homesite. Call today before it is gone! small creek and pond located on property.