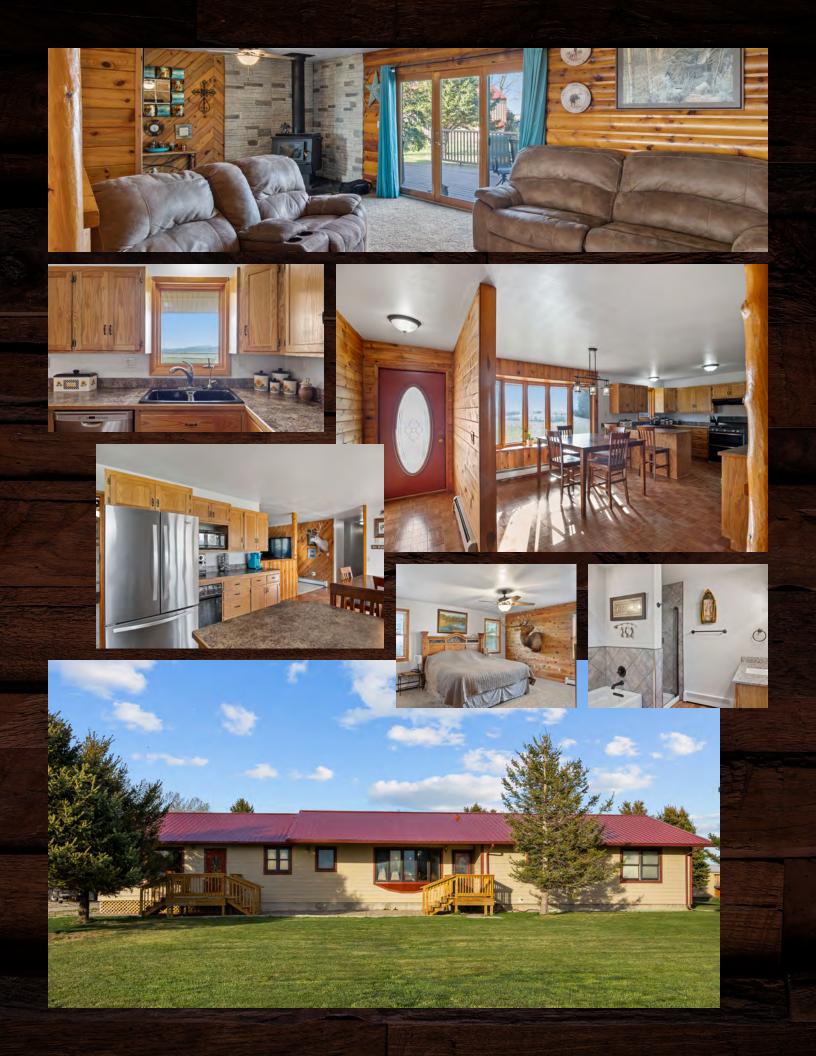

## 5.14± ACRES | OFFERED AT \$550,000

This charming three-bedroom, three-bath home offers breathtaking views of Wheatland Reservoir #1 and the Laramie Peak Mountain Range from the kitchen. The updated bathrooms and cozy sunroom enhance the home's comfort, while the metal roof and Bluetooth-controlled sprinkler system ensure easy maintenance. The basement features a guest room and additional unfinished space for customization. Situated on over five acres, the property includes an outbuilding with metal siding, RV parking with full hookups, a chicken coop, mature trees, and plenty of space for your animals. Plus, beautifully landscaped grounds complete this serene country retreat.