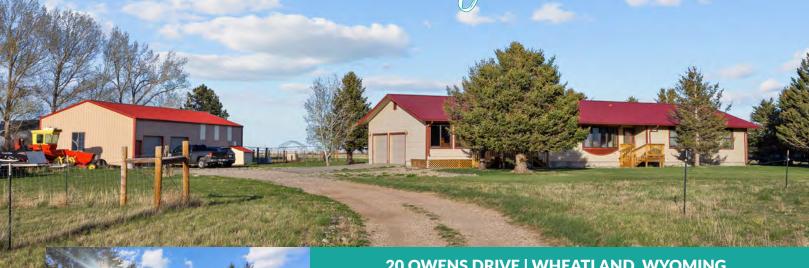

## 20 OWENS DRIVE | WHEATLAND, WYOMING

## 5.14± ACRES | OFFERED AT \$550,000

This charming three-bedroom, three-bath home offers breathtaking views of Wheatland Reservoir #1 and the Laramie Peak Mountain Range from the kitchen. The updated bathrooms and cozy sunroom enhance the home's comfort, while the metal roof and Bluetooth-controlled sprinkler system ensure easy maintenance. The basement features a guest room and additional unfinished space for customization. Situated on over five acres, the property includes an outbuilding with metal siding, RV parking with full hookups, a chicken coop, mature trees, and plenty of space for your animals. Plus, beautifully landscaped grounds complete this serene country retreat.