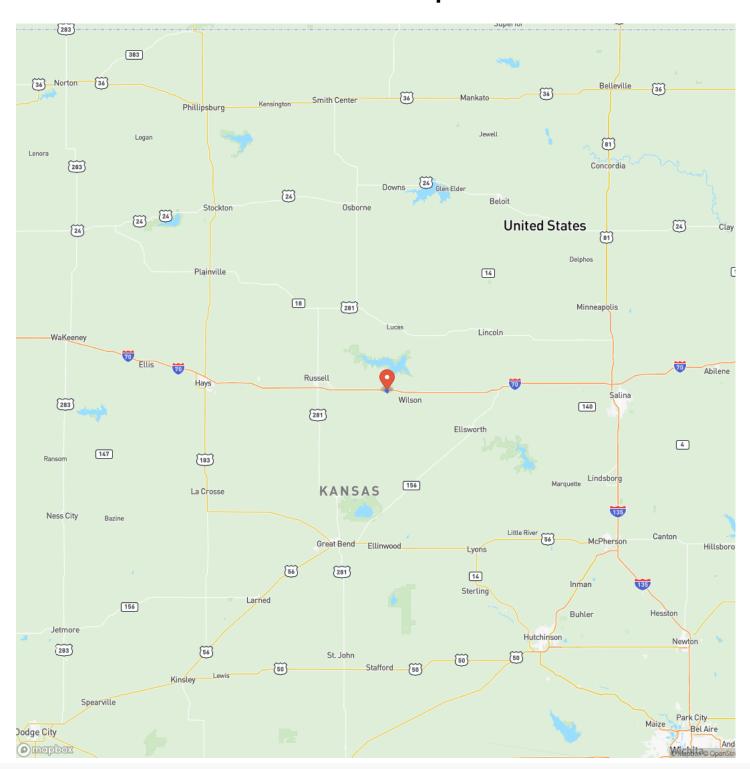

end of the approximately 126-acre property, there is access to power, offering a potential buyer the chance to identify a suitable build site. Situated just 7 miles from the lake boat ramp, this property offers a secluded retreat after enjoying activities at the lake.

Mineral Rights: What mineral rights the sellers own shall transfer.

### **Key Features:**

- Big Deer History
- · Good CRP income
- · Heavy cover for wildlife
- Whitetail, quail, pheasant, dove, waterfowl
- 5 acre seasonal pond
- · Great spot to build
- 7 miles to Wilson Lake, KS
- 20 miles to Russell, Kansas



- 51 minutes to Salina, Kansas
- 41 minutes to Hays, Kansas



126 +/- Recreational Acres Near Wilson Lake in Russell County, Kansas. Dorrance, KS / Russell County





## **Locator Map**





### **Locator Map**





## **Satellite Map**





**MORE INFO ONLINE:** 

redcedarland.com

# 126 +/- Recreational Acres Near Wilson Lake in Russell County, Kansas. Dorrance, KS / Russell County

## LISTING REPRESENTATIVE For more information contact:



### Representative

Dustin Lutt

Mobile

(785) 577-7377

**Email** 

dustin@redcedarland.com

**Address** 

City / State / Zip

Lindsborg, KS 67456

| <u>NOTES</u> |  |  |  |
|--------------|--|--|--|
|              |  |  |  |
|              |  |  |  |
|              |  |  |  |
|              |  |  |  |
|              |  |  |  |
|              |  |  |  |
|              |  |  |  |
|              |  |  |  |
|              |  |  |  |
|              |  |  |  |
|              |  |  |  |
|              |  |  |  |
|              |  |  |  |



| <u>NOTES</u> |  |
|--