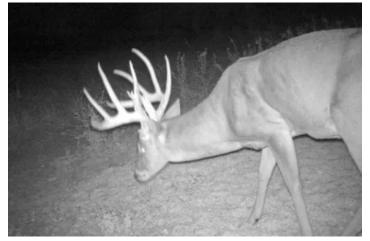

**Hunting Potential:** This property possesses many characteristics essential for creating great hunting. Around 110 +/- acres of high-quality native grass are currently in CRP enrollment. The prairie grass offers excellent bedding and cover for whitetail deer, pheasants, and quail. Dotted with Plum thickets, hedge, and cedar trees, this grassland provides ideal wildlife habitat, and a promising future for even better wildlife cover. Additionally, a seasonal 5 +/-acre pond located on the northeast corner of the property serves as the main water source, keeping wildlife on the property and offering waterfowl and dove hunting opportunities. To the south of the pond dam, a wet creek meanders through the eastern part of the property, providing both water and travel routes for wildlife. Flanked by mature cottonwood trees and dense thickets, the creek offers strategic locations for treestands and hunting cover. The property's trail camera history substantiates its potential for large deer populations.

### **Key Features:**

- Big Deer History
- · Good CRP income
- · Heavy cover for wildlife
- Whitetail, quail, pheasant, dove, waterfowl
- 5 acre seasonal pond
- · Great spot to build
- 7 miles to Wilson Lake, KS
- 20 miles to Russell, Kansas