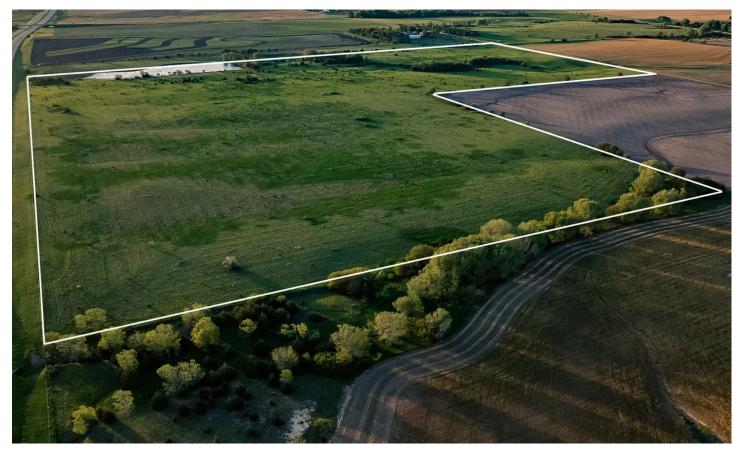

126 +/- Recreational Acres Near Wilson Lake in Russell County, Kansas.
Dorrance, KS 67634

**\$275,000** 125.700± Acres Russell County

#### 126 +/- Recreational Acres Near Wilson Lake in Russell County, Kansas

**Property Legal:** S08, T14, R11 W, Acres 119.5, Nw1/4 Nw1/4 & E1/2 Nw1/4 Less R/W, S05, T14, R11 W, Acres 6.2, Sw1/4 Lying S Of I 70 R/W

**Property Description:** This Russell County property, spanning approximately 126 acres, offers a diverse range of opportunities for various types of buyers. Whether you're seeking a potential build site near Wilson Lake, hunting ground, CRP land, or future pasture to enhance your grazing portfolio, this property presents multiple appealing options worth exploring.

**Hunting Potential:** This property possesses many characteristics essential for creating great hunting. Around 110 +/- acres of high-quality native grass are currently in CRP enrollment. The prairie grass offers excellent bedding and cover for whitetail deer, pheasants, and quail. Dotted with Plum thickets, hedge, and cedar trees, this grassland provides ideal wildlife habitat, and a promising future for even better wildlife cover. Additionally, a seasonal 5 +/-acre pond located on the northeast corner of the property serves as the main water source, keeping wildlife on the property and offering waterfowl and dove hunting opportunities. To the south of the pond dam, a wet creek meanders through the eastern part of the property, providing both water and travel routes for wildlife. Flanked by mature cottonwood trees and dense thickets, the creek offers strategic locations for treestands and hunting cover. The property's trail camera history substantiates its potential for large deer populations.

**Lake Wilson/Buildsite Potential:** Wilson Lake stands out as one of Kansas' biggest reservoirs, renowned for its exceptionally clear water. This lake presents abundant opportunities for enthusiastic hunters and anglers alike. Beyond the fishing and hunting prospects it provides, Wilson Lake is a top choice for boating and water sports in the state. On the south end of the approximately 126-acre property, there is access to power, offering a potential buyer the chance to identify a suitable build site. Situated just 7 miles from the lake boat ramp, this property offers a secluded retreat after enjoying activities at the lake.