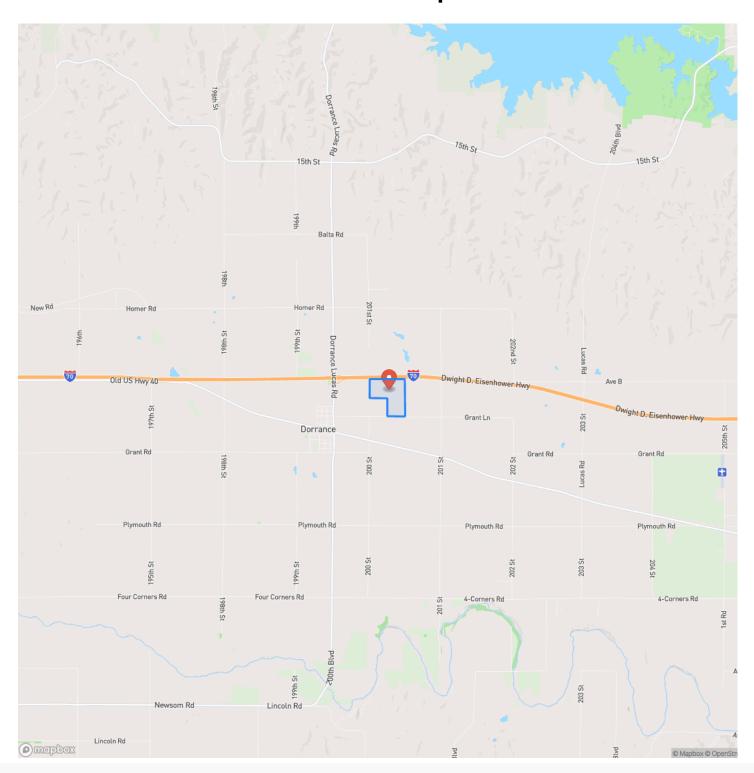

## **Locator Map**

### **Locator Map**

**Driving Directions:** From Dorrance, KS go approximately 3/4 mile east on Grant Ln. Here, on the north side of the road, you will arrive at the south gate of the property.

**Property Taxes:** \$1,151