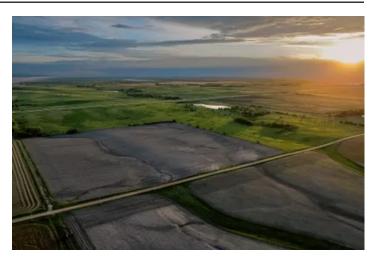

126 +/- Recreational Acres Near Wilson Lake in Russell County, Kansas.
Dorrance, KS 67634

**\$275,000** 125.700± Acres Russell County

# 126 +/- Recreational Acres Near Wilson Lake in Russell County, Kansas. Dorrance, KS / Russell County

**Property Description:** This Russell County property, spanning approximately 126 acres, offers a diverse range of opportunities for various types of buyers. Whether you're seeking a potential build site near Wilson Lake, hunting ground, CRP land, or future pasture to enhance your grazing portfolio, this property presents multiple appealing options worth exploring.

**Lake Wilson/Buildsite Potential:** Wilson Lake stands out as one of Kansas' biggest reservoirs, renowned for its exceptionally clear water. This lake presents abundant opportunities for enthusiastic hunters and anglers alike. Beyond the fishing and hunting prospects it provides, Wilson Lake is a top choice for boating and water sports in the state. On the south end of the approximately 126-acre property, there is access to power, offering a potential buyer the chance to identify a suitable build site. Situated just 7 miles from the lake boat ramp, this property offers a secluded retreat after enjoying activities at the lake.