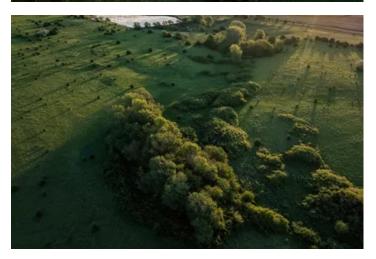

**Hunting Potential:** This property possesses many characteristics essential for creating great hunting. Around 110 +/- acres of high-quality native grass are currently in CRP enrollment. The prairie grass offers excellent bedding and cover for whitetail deer, pheasants, and quail. Dotted with Plum thickets, hedge, and cedar trees, this grassland provides ideal wildlife habitat, and a promising future for even better wildlife cover. Additionally, a seasonal 5 +/-acre pond located on the northeast corner of the property serves as the main water source, keeping wildlife on the property and offering waterfowl and dove hunting opportunities. To the south of the pond dam, a wet creek meanders through the eastern part of the property, providing both water and travel routes for wildlife. Flanked by mature cottonwood trees and dense thickets, the creek offers strategic locations for treestands and hunting cover. The property's trail camera history substantiates its potential for large deer populations.