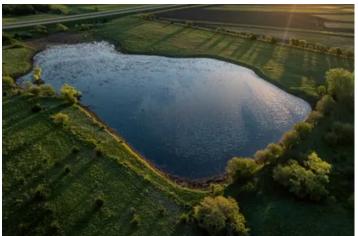

**Hunting Potential:** This property possesses many characteristics essential for creating great hunting. Around 110 +/- acres of high-quality native grass are currently in CRP enrollment. The prairie grass offers excellent bedding and cover for whitetail deer, pheasants, and quail. Dotted with Plum thickets, hedge, and cedar trees, this grassland provides ideal wildlife habitat, and a promising future for even better wildlife cover. Additionally, a seasonal 5 +/-acre pond located on the northeast corner of the property serves as the main water source, keeping wildlife on the property and offering waterfowl and dove hunting opportunities. To the south of the pond dam, a wet creek meanders through the eastern part of the property, providing both water and travel routes for wildlife. Flanked by mature cottonwood trees and dense thickets, the creek offers strategic locations for treestands and hunting cover. The property's trail camera history substantiates its potential for large deer populations.

### **Key Features:**

- Big Deer History
- · Good CRP income
- · Heavy cover for wildlife
- Whitetail, quail, pheasant, dove, waterfowl
- 5 acre seasonal pond
- · Great spot to build
- 7 miles to Wilson Lake, KS
- 20 miles to Russell, Kansas