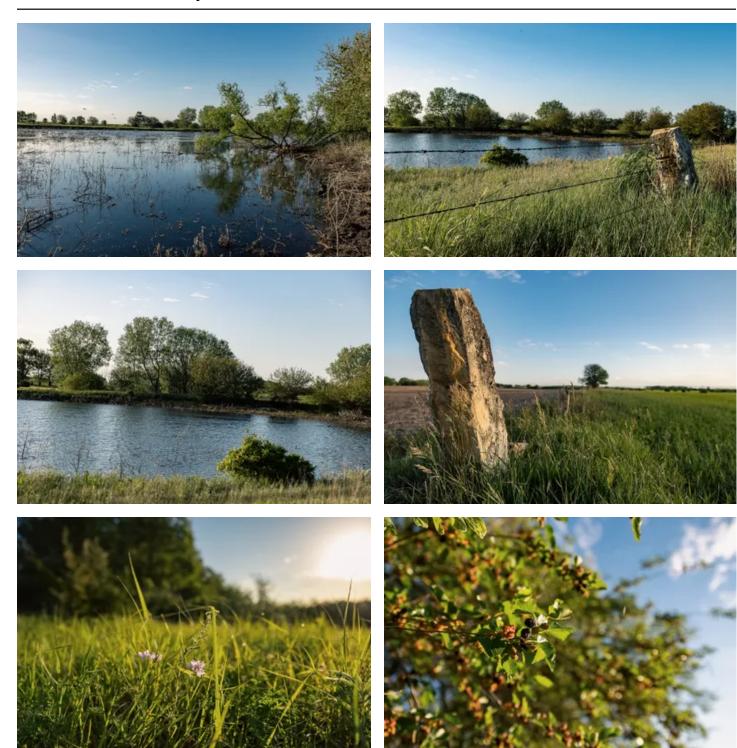

**Property Description:** This Russell County property, spanning approximately 126 acres, offers a diverse range of opportunities for various types of buyers. Whether you're seeking a potential build site near Wilson Lake, hunting ground, CRP land, or future pasture to enhance your grazing portfolio, this property presents multiple appealing options worth exploring.

**Hunting Potential:** This property possesses many characteristics essential for creating great hunting. Around 110 +/- acres of high-quality native grass are currently in CRP enrollment. The prairie grass offers excellent bedding and cover for whitetail deer, pheasants, and quail. Dotted with Plum thickets, hedge, and cedar trees, this grassland provides ideal wildlife habitat, and a promising future for even better wildlife cover. Additionally, a seasonal 5 +/-acre pond located on the northeast corner of the property serves as the main water source, keeping wildlife on the property and offering waterfowl and dove hunting opportunities. To the south of the pond dam, a wet creek meanders through the eastern part of the property, providing both water and travel routes for wildlife. Flanked by mature cottonwood trees and dense thickets, the creek offers strategic locations for treestands and hunting cover. The property's trail camera history substantiates its potential for large deer populations.

**Lake Wilson/Buildsite Potential:** Wilson Lake stands out as one of Kansas' biggest reservoirs, renowned for its exceptionally clear water. This lake presents abundant opportunities for enthusiastic hunters and anglers alike. Beyond the fishing and hunting prospects it provides, Wilson Lake is a top choice for boating and water sports in the state. On the south end of the approximately 126-acre property, there is access to power, offering a potential buyer the chance to identify a suitable build site. Situated just 7 miles from the lake boat ramp, this property offers a secluded retreat after enjoying activities at the lake.