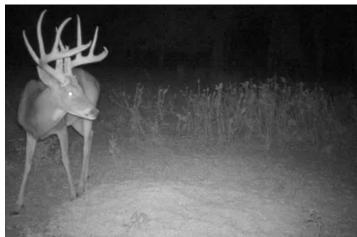

**Hunting Potential:** This property possesses many characteristics essential for creating great hunting. Around 110 +/- acres of high-quality native grass are currently in CRP enrollment. The prairie grass offers excellent bedding and cover for whitetail deer, pheasants, and quail. Dotted with Plum thickets, hedge, and cedar trees, this grassland provides ideal wildlife habitat, and a promising future for even better wildlife cover. Additionally, a seasonal 5 +/-acre pond located on the northeast corner of the property serves as the main water source, keeping wildlife on the property and offering waterfowl and dove hunting opportunities. To the south of the pond dam, a wet creek meanders through the eastern part of the property, providing both water and travel routes for wildlife. Flanked by mature cottonwood trees and dense thickets, the creek offers strategic locations for treestands and hunting cover. The property's trail camera history substantiates its potential for large deer populations.

### **Key Features:**

- Big Deer History
- · Good CRP income
- · Heavy cover for wildlife
- Whitetail, quail, pheasant, dove, waterfowl
- 5 acre seasonal pond
- · Great spot to build
- 7 miles to Wilson Lake, KS
- 20 miles to Russell, Kansas