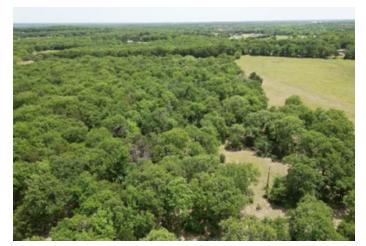

### **PROPERTY DESCRIPTION**

Don't miss this incredible 43.857 rolling acres ready for your dream home to be built high on the hill among the perfect mix of hardwood and surrounding pasture that boasts 1,000+ ft of frontage on FM 678. New Woodbine water line stubbed for meter, and co-op electric all the property. Get away from the hustle and bustle of city life to create yourself a beautiful North TX Ranch, yet with quick access to HWY providing short and easy commutes to Sherman, Denison, Gainesville. For lake enthusiasts, Texoma, Ray Roberts and Kiowa are all just a short distance away. Located outside city limits with no known deed restrictions, this is a blank canvas in a sought-after area wailing for y imagination to make it complete!