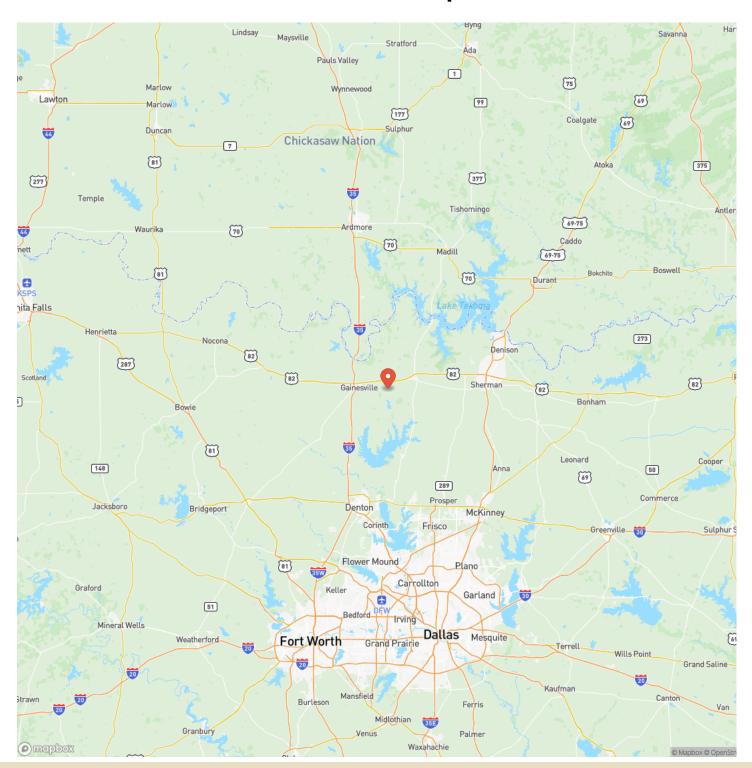

**

Don't miss this incredible 43.857 rolling acres ready for your dream home to be built high on the hill among the perfect mix of hardwood and surrounding pasture that boasts 1,000+ ft of frontage on FM 678. New Woodbine water line stubbed for meter, and co-op electric all the property. Get away from the hustle and bustle of city life to create yourself a beautiful North TX Ranch, yet with quick access to HWY providing short and easy commutes to Sherman, Denison, Gainesville. For lake enthusiasts, Texoma, Ray Roberts and Kiowa are all just a short distance away. Located outside city limits with no known deed restrictions, this is a blank canvas in a sought-after area wailing for y imagination to make it complete!







## **Locator Map**





**MORE INFO ONLINE:** 

## **Locator Map**





## **Satellite Map**





## 000 FM 678, Gainesville Gainesville, TN / Anderson County

# LISTING REPRESENTATIVE For more information contact:



## Representative

Jared Sparks

### Mobile

(940) 535-8690

#### Office

(940) 565-8326

#### Email

jared@northtexasrealestate.com

### Address

3311 I-35

### City / State / Zip

Denton, TX 76207

| <u>NOTES</u> |  |  |  |
|--------------|--|--|--|
|              |  |  |  |
|              |  |  |  |
|              |  |  |  |
|              |  |  |  |
|              |  |  |  |
|              |  |  |  |
|              |  |  |  |
|              |  |  |  |
| -            |  |  |  |
|              |  |  |  |
|              |  |  |  |
|              |  |  |  |
|              |  |  |  |
|              |  |  |  |
|              |  |  |  |



| NOT