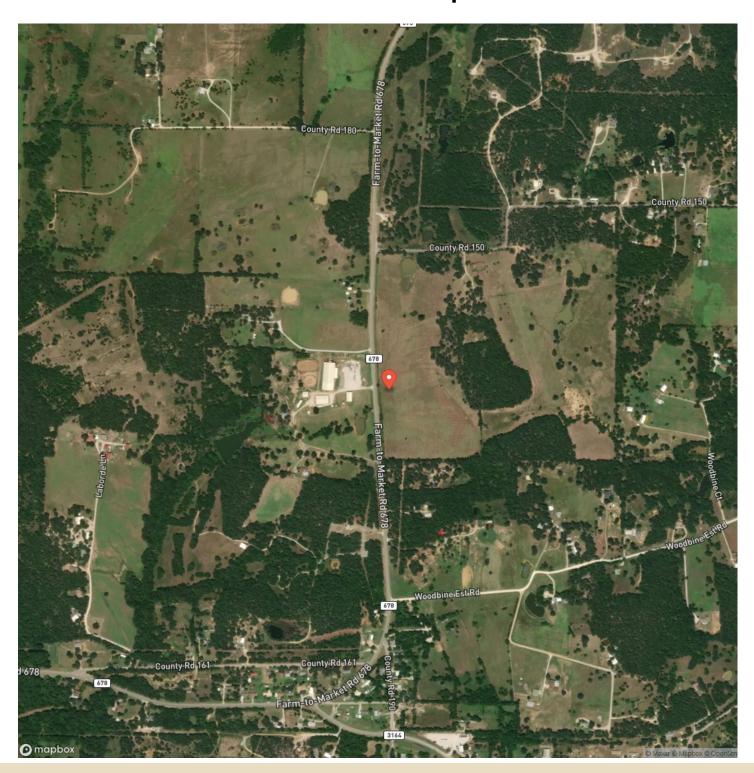

ible 43.857 rolling acres ready for your dream home to be built high on the hill among the perfect mix of hardwood and surrounding pasture that boasts 1,000+ ft of frontage on FM 678. New Woodbine water line stubbed for meter, and co-op electric all the property. Get away from the hustle and bustle of city life to create yourself a beautiful North TX Ranch, yet with quick access to HWY providing short and easy commutes to Sherman, Denison, Gainesville. For lake enthusiasts, Texoma, Ray Roberts and Kiowa are all just a short distance away. Located outside city limits with no known deed restrictions, this is a blank canvas in a sought-after area wailing for y imagination to make it complete!







## **Locator Map**





**MORE INFO ONLINE:** 

## **Locator Map**





## **Satellite Map**





## 000 FM 678, Gainesville Gainesville, TN / Anderson County

# LISTING REPRESENTATIVE For more information contact:



## Representative

Jared Sparks

### Mobile

(940) 535-8690

#### Office

(940) 565-8326

#### Email

jared@northtexasrealestate.com

### Address

3311 I-35

### City / State / Zip

Denton, TX 76207

| <u>NOTES</u> |  |  |  |
|--------------|--|--|--|
|              |  |  |  |
|              |  |  |  |
|              |  |  |  |
|              |  |  |  |
|              |  |  |  |
|              |  |  |  |
|              |  |  |  |
|              |  |  |  |
| -            |  |  |  |
|              |  |  |  |
|              |  |  |  |
|              |  |  |  |
|              |  |  |  |
|              |  |  |  |
|              |  |  |  |



| NOTES |   |
|-------|---|
|