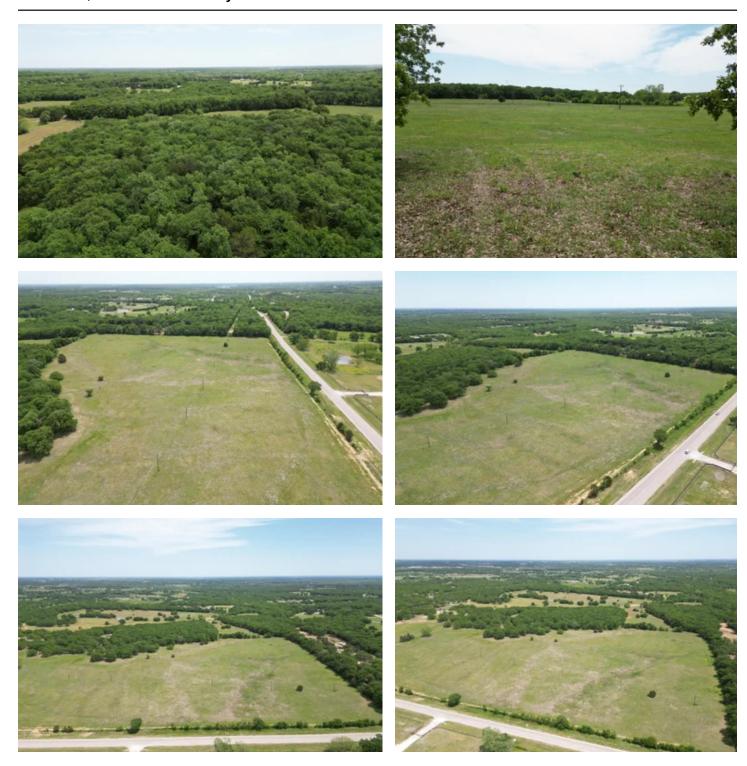

### **PROPERTY DESCRIPTION**

Don't miss this incredible 43.857 rolling acres ready for your dream home to be built high on the hill among the perfect mix of hardwood and surrounding pasture that boasts 1,000+ ft of frontage on FM 678. New Woodbine water line stubbed for meter, and co-op electric all the property. Get away from the hustle and bustle of city life to create yourself a beautiful North TX Ranch, yet with quick access to HWY providing short and easy commutes to Sherman, Denison, Gainesville. For lake enthusiasts, Texoma, Ray Roberts and Kiowa are all just a short distance away. Located outside city limits with no known deed restrictions, this is a blank canvas in a sought-after area wailing for y imagination to make it complete!