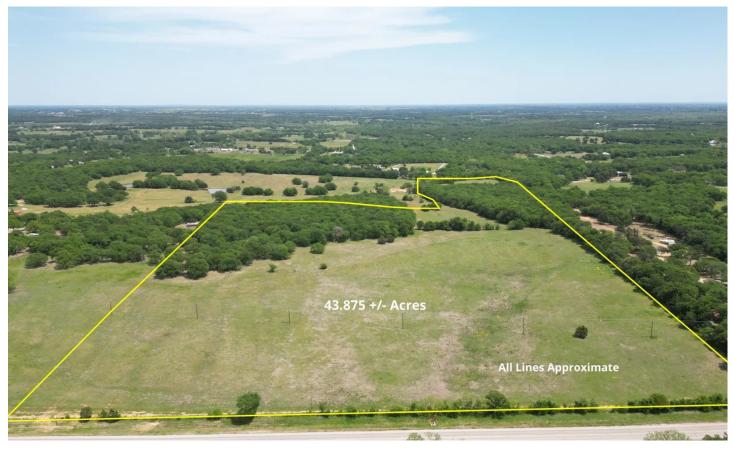

### **PROPERTY DESCRIPTION**

Don't miss this incredible 43.857 rolling acres ready for your dream home to be built high on the hill among the perfect mix of hardwood and surrounding pasture that boasts 1,000+ ft of frontage on FM 678. New Woodbine water line stubbed for meter, and co-op electric all the property. Get away from the hustle and bustle of city life to create yourself a beautiful North TX Ranch, yet with quick access to HWY providing short and easy commutes to Sherman, Denison, Gainesville. For lake enthusiasts, Texoma, Ray Roberts and Kiowa are all just a short distance away. Located outside city limits with no known deed restrictions, this is a blank canvas in a sought-after area wailing for y imagination to make it complete!

## **Locator Map**

**MORE INFO ONLINE:** 

## **Locator Map**