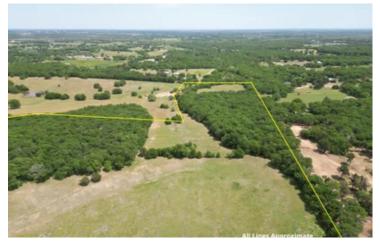

000 FM 678, Gainesville 000 FM 678 Gainesville, TN 76240

\$1,250,000 43.857± Acres Anderson County









## 000 FM 678, Gainesville Gainesville, TN / Anderson County

### **SUMMARY**

Address

000 FM 678

City, State Zip

Gainesville, TN 76240

County

Anderson County

Type

Undeveloped Land

**Latitude / Longitude** 33.619117 / -97.015652

Acreage

43.857

Price

\$1,250,000









## 000 FM 678, Gainesville Gainesville, TN / Anderson County

### **PROPERTY DESCRIPTION**

Don't miss this incredible 43.857 rolling acres ready for your dream home to be built high on the hill among the perfect mix of hardwood and surrounding pasture that boasts 1,000+ ft of frontage on FM 678. New Woodbine water line stubbed for meter, and co-op electric all the property. Get away from the hustle and bustle of city life to create yourself a beautiful North TX Ranch, yet with quick access to HWY providin