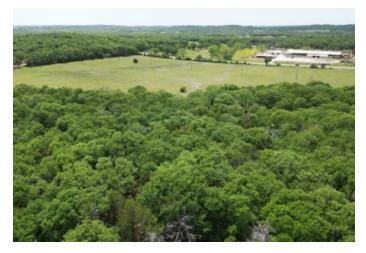

### **PROPERTY DESCRIPTION**

Don't miss this incredible 43.857 rolling acres ready for your dream home to be built high on the hill among the perfect mix of hardwood and surrounding pasture that boasts 1,000+ ft of frontage on FM 678. New Woodbine water line stubbed for meter, and co-op electric all the property. Get away from the hustle and bustle of city life to create yourself a beautiful North TX Ranch, yet with quick access to HWY providing short and easy commutes to Sherman, Denison, Gainesville. For lake enthusiasts, Texoma, Ray Roberts and Kiowa are all just a short distance away. Located outside city limits with no known deed restrictions, this is a blank canvas in a sought-after area wailing for y imagination to make it complete!