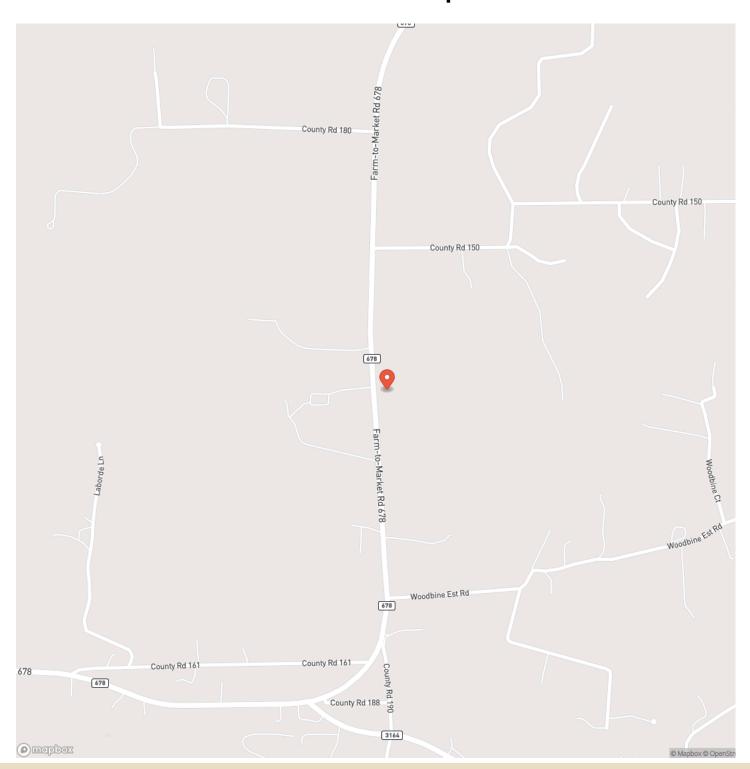

TN / Anderson County

### **PROPERTY DESCRIPTION**

Don't miss this incredible 43.857 rolling acres ready for your dream home to be built high on the hill among the perfect mix of hardwood and surrounding pasture that boasts 1,000+ ft of frontage on FM 678. New Woodbine water line stubbed for meter, and co-op electric all the property. Get away from the hustle and bustle of city life to create yourself a beautiful North TX Ranch, yet with quick access to HWY providing short and easy commutes to Sherman, Denison, Gainesville. For lake enthusiasts, Texoma, Ray Roberts and Kiowa are all just a short distance away. Located outside city limits with no known deed restrictions, this is a blank canvas in a sought-after area wailing for y imagination to make it complete!







## **Locator Map**





**MORE INFO ONLINE:** 

## **Locator Map**





## **Satellite Map**





## 000 FM 678, Gainesville Gainesville, TN / Anderson County

# LISTING REPRESENTATIVE For more information contact:



## Representative

Jared Sparks

### Mobile

(940) 535-8690

#### Office

(940) 565-8326

#### Email

jared@northtexasrealestate.com

### Address

3311 I-35

### City / State / Zip

Denton, TX 76207

| <u>NOTES</u> |  |  |  |
|--------------|--|--|--|
|              |  |  |  |
|              |  |  |  |
|              |  |  |  |
|              |  |  |  |
|              |  |  |  |
|              |  |  |  |
|              |  |  |  |
|              |  |  |  |
| -            |  |  |  |
|              |  |  |  |
|              |  |  |  |
|              |  |  |  |
|              |  |  |  |
|