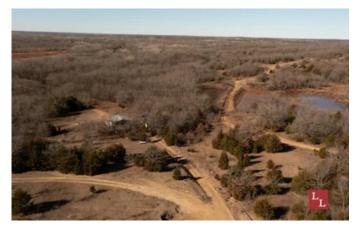

Ranch on the Deep Fork Tract 2 Stroud, OK 74079

\$391,250 313± Acres Lincoln County









# **SUMMARY**

**City, State Zip** Stroud, OK 74079

County

Lincoln County

**Type** 

Farms, Ranches, Recreational Land, Hunting Land, Undeveloped Land

**Latitude / Longitude** 35.6949 / -96.6296

**Taxes (Annually)** 527

Acreage

313

**Price** \$391,250









## **PROPERTY DESCRIPTION**

## **Description**

add description here \*\*\*Check EVERYTHING - type, town, county, latitude and longitude, acreage above!\*\*\*

#### Location:

- \*Oklahoma City ?? miles
- \*DFW ?? miles
- \*Local town ?? miles

#### **Access:**

\*

#### Water:

- \*
- \*
- \*

#### **Utilities:**

- \*Rural water or Water Well?
- \*Electric Meter or Availability?
- \*Septic System?

#### **Climate:**

\*Approximately +/- inches of annual precipitation

#### Minerals:

\*Surface Only

#### Wildlife:

- \*Whitetail Deer
- \*Wild Turkey
- \*Waterfowl
- \*Dove
- \*Quail
- \*Wild Hogs

#### Fishing:

\*Bass



| *Bl | uegil | I |
|-----|-------|---|
| יט  | ucgn  | • |

\*Catfish

#### Terrain:

\*

\*

\*

#### Improvements:

\*NA

#### **Equipment:**

\*NA

#### **Gener