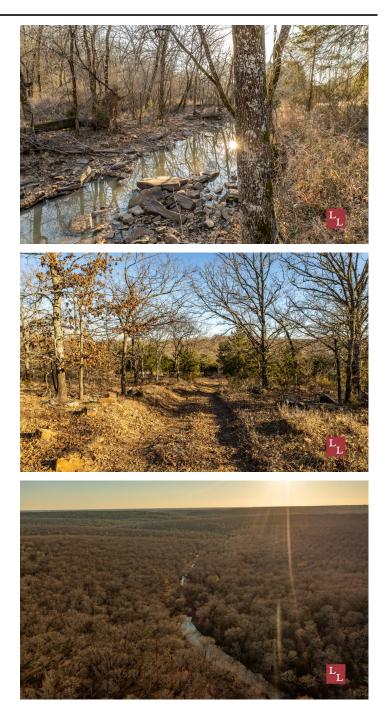

### Water:

\*Camel Creek \*Numerous small ponds and drainages \*Several sites look favorable for lake building